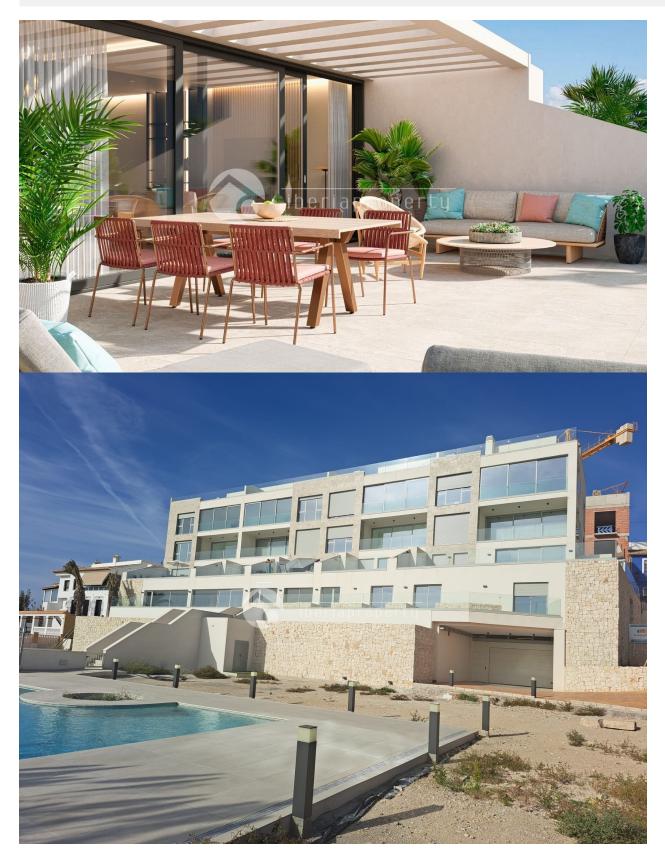

### BESCHREIBUNG

Seaview garden apartments On beach location the last plot in the area. Walking distance to restaurants, supermarket, shops and old town. Livingroom with open plan kitchen, 3 bedrooms, 2 bathrooms, storage and 1 garageplace. Terraces 35 m2 Excelent seaview from terrace, livingroom and master bedroom High tecnical standard with floor heating and aircondition hot and cold, Client can choose from sortiment of tiles, bathroom furniture, kitchen and appliances Indoor common areas with pool, gym. chil out area, ty games room and guest apartments. Spacious garden with chil out place, 2 pools and beach club. 60 m2 roof terrace. About the area Villajoyosa the 'joyful village', with its about 20000 citizens lies just in the south of Benidorm, about 35 km north of Alicante. It is famous as a center for the production of chocolate, which could be the reason for its name! With its lovely colored houses in the town center for most people Villajoyosa is the ideal counterpart to the sometimes crowded Benidorm.At an average of 26°C in summer and 15°C in winter, the warm and dry Mediterranean climate with approximately 300 sunny days per year makes it easy to enjoy life whether you like lazy beach days or mountain hikes. Villajoyosa has over 3 kilometers of beaches, a lovely marina, a beach front promenade all along the central beach and the iconic multi colored houses of the fishermen. A visit to the harbour in the afternoon, offers a possibility to see the catch of the day be auctioned at the market. The "Doctor Esquerdo" boulevard, stretches along the wide beach upon which the town has been built. The history of the town can be viewed at the annual "Moors and Christians" fiesta which is held in July. From Villajoyosa you have easy access to Puig Campana mountain, 1362 m high fantastic for haiking/cycling, Asía Garden Hotel, 3 golf courses, Villa