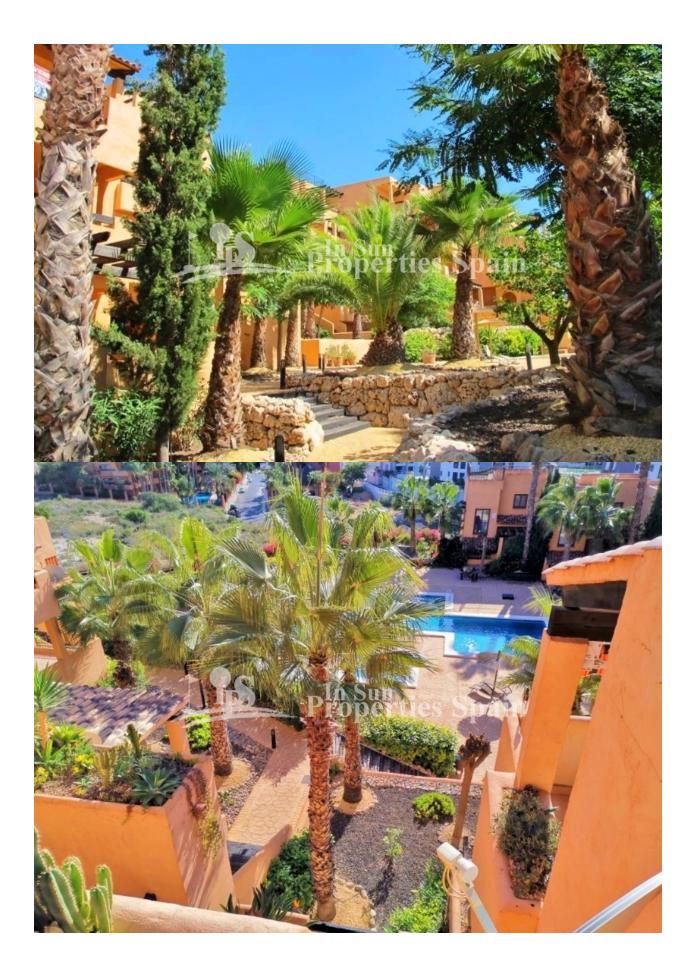

## BESCHREIBUNG

Fantastic 2 bed ,2 bath Apartment in the Costa Golf residence – Villamartin Golf , built in an architecturally attractive Mediterranean style. The lovingly tended green areas with the spacious pool area offer every vacation right from the start. The apartment offers you barrier-free access with its own elevator. A large balcony facing south and a smaller balcony with a view over the salt lake. The large living room is bright and contemporary, just like the kitchen with adjoining patio which is equipped with a dishwasher and washing machine. Like the living room, the master bedroom is equipped with satellite TV and has its own dressing room and one suite bathroom. The apartment was completely converted to LED light in order to keep costs as low as possible. The furniture is as good as new and included in the purchase, as well as Underground parking pace with private Storage room. The property is part of a lovely multi-national community with swimming pool to use and manicured gardens to enjoy. Nearby you have an array of services within a short walking distance Villamatin Plaza along with a large commercial centre with a selection of bars and restaurants and Supermarket. The popular commercial centre "Zenia Boulevard" with 160 shopps and the sandy crystal clear water beaches are only 5 min drive away. If Golf is your sport, there are 4 prestigious courses right on your door step Villamartin Golf, Campoamor, Las Ramblas and Las Colinas only. You can reach the airports of Alicante and Murcia Corvera in only 45 min drive on the highway A7 or N332. This property must be seen unique location overlooking the community pool !!