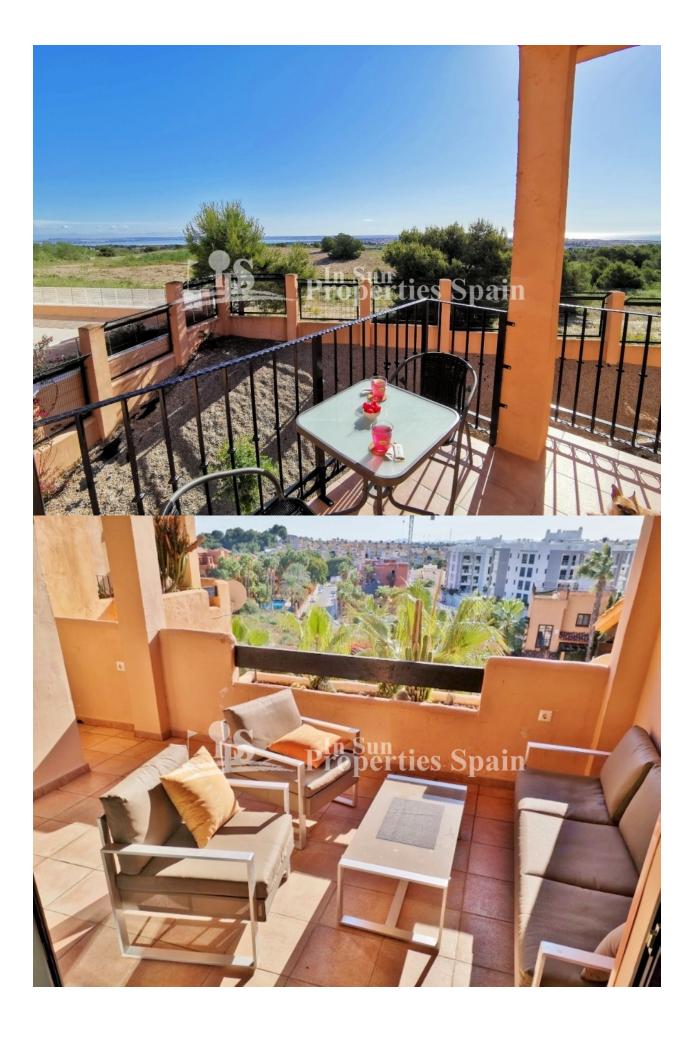

## BESCHREIBUNG

Fantastic 2 bed ,2 bath Apartment in the Costa Golf residence – Villamartin Golf , built in an architecturally attractive Mediterranean style. The lovingly tended green areas with the spacious pool area offer every vacation right from the start. The apartment offers you barrier-free access with its own elevator. A large balcony facing south and a smaller balcony with a view over the salt lake. The large living room is bright and contemporary, just like the kitchen with adjoining patio which is equipped with a dishwasher and washing machine. Like the living room, the master bedroom is equipped with satellite TV and has its own dressing room and one suite bathroom. The apartment was completely converted to LED light in order to keep costs as low as possible. The furniture is as good as new and included in the purchase, as well as Underground parking pace with private Storage room. The property is part of a lovely multi-national community with swimming pool to use and manicured gardens to enjoy. Nearby you have an array of services within a short walking distance Villamatin Plaza along with a large commercial centre with a selection of bars and restaurants and Supermarket. The popular commercial centre "Zenia Boulevard" with 160 shopps and the sandy crystal clear water beaches are only 5 min drive away. If Golf is your sport, there are 4 prestigious courses right on your door step Villamartin Golf, Campoamor, Las Ramblas and Las Colinas only. You can reach the airports of Alicante and Murcia Corvera in only 45 min drive on the highway A7 or N332. This property must be seen unique location overlooking the community pool !!