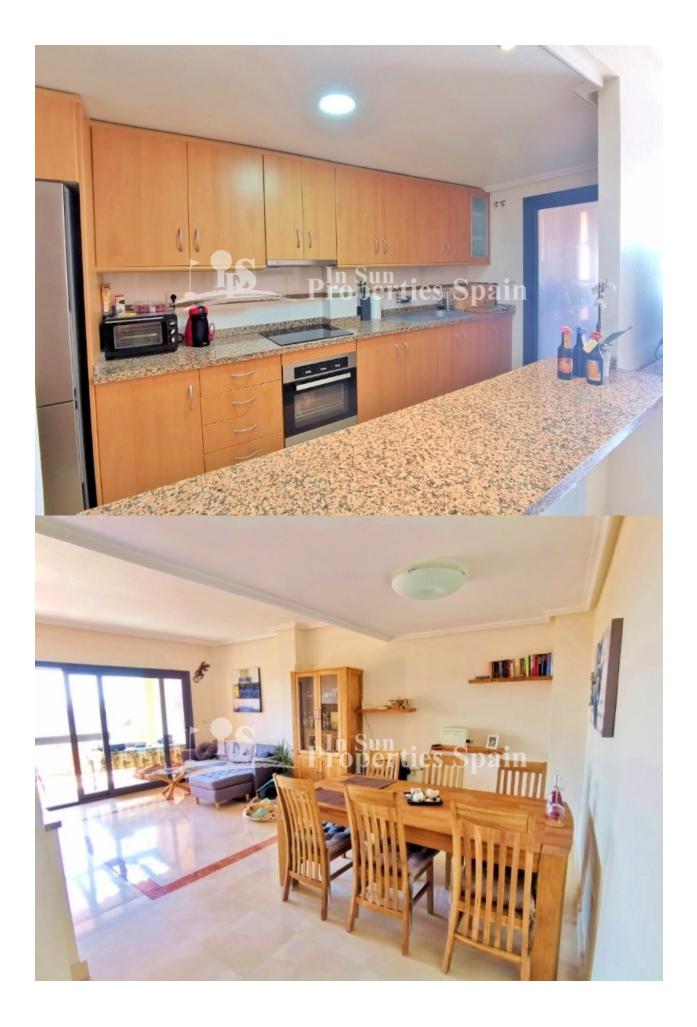

## BESCHREIBUNG

Fantastic 2 bed ,2 bath Apartment in the Costa Golf residence – Villamartin Golf , built in an architecturally attractive Mediterranean style. The lovingly tended green areas with the spacious pool area offer every vacation right from the start. The apartment offers you barrier-free access with its own elevator. A large balcony facing south and a smaller balcony with a view over the salt lake. The large living room is bright and contemporary, just like the kitchen with adjoining patio which is equipped with a dishwasher and washing machine. Like the living room, the master bedroom is equipped with satellite TV and has its own dressing room and one suite bathroom. The apartment was completely converted to LED light in order to keep costs as low as possible. The furniture is as good as new and included in the purchase, as well as Underground parking pace with private Storage room. The property is part of a lovely multi-national community with swimming pool to use and manicured gardens to enjoy. Nearby you have an array of services within a short walking distance Villamatin Plaza along with a large commercial centre with a selection of bars and restaurants and Supermarket. The popular commercial centre "Zenia Boulevard" with 160 shopps and the sandy crystal clear water beaches are only 5 min drive away. If Golf is your sport, there are 4 prestigious courses right on your door step Villamartin Golf, Campoamor, Las Ramblas and Las Colinas only. You can reach the airports of Alicante and Murcia Corvera in only 45 min drive on the highway A7 or N332. This property must be seen unique location overlooking the community pool !!