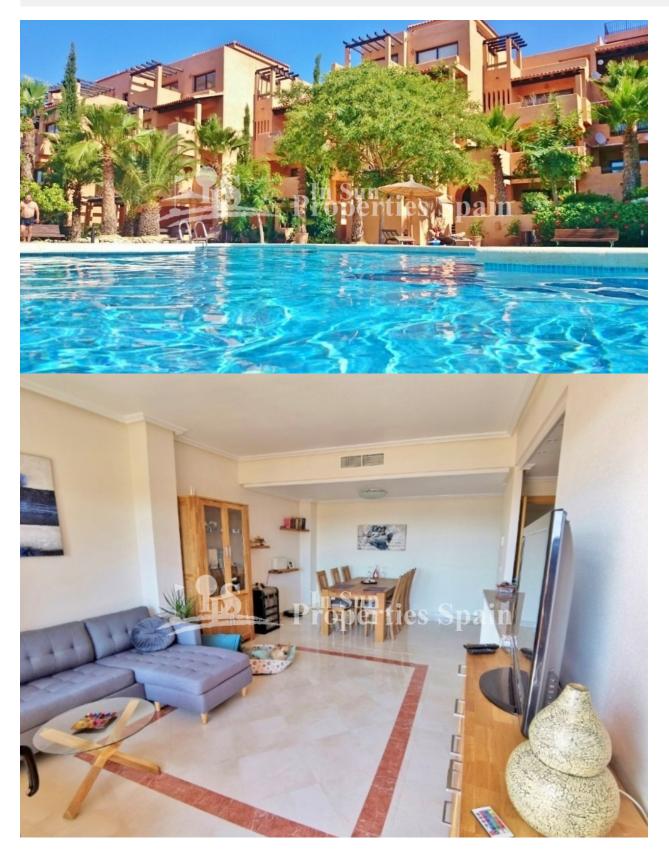

## BESCHREIBUNG

Fantastic 2 bed ,2 bath Apartment in the Costa Golf residence – Villamartin Golf , built in an architecturally attractive Mediterranean style. The lovingly tended green areas with the spacious pool area offer every vacation right from the start. The apartment offers you barrier-free access with its own elevator. A large balcony facing south and a smaller balcony with a view over the salt lake. The large living room is bright and contemporary, just like the kitchen with adjoining patio which is equipped with a dishwasher and washing machine. Like the living room, the master bedroom is equipped with satellite TV and has its own dressing room and one suite bathroom. The apartment was completely converted to LED light in order to keep costs as low as possible. The furniture is as good as new and included in the purchase, as well as Underground parking pace with private Storage room. The property is part of a lovely multi-national community with swimming pool to use and manicured gardens to enjoy. Nearby you have an array of services within a short walking distance Villamatin Plaza along with a large commercial centre with a selection of bars and restaurants and Supermarket. The popular commercial centre "Zenia Boulevard" with 160 shopps and the sandy crystal clear water beaches are only 5 min drive away. If Golf is your sport, there are 4 prestigious courses right on your door step Villamartin Golf, Campoamor, Las Ramblas and Las Colinas only. You can reach the airports of Alicante and Murcia Corvera in only 45 min drive on the highway A7 or N332. This property must be seen unique location overlooking the community pool !!