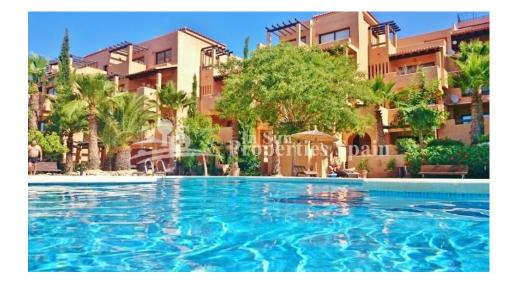

## BESCHREIBUNG

Fantastic 2 bed ,2 bath Apartment in the Costa Golf residence – Villamartin Golf , built in an architecturally attractive Mediterranean style. The lovingly tended green areas with the spacious pool area offer every vacation right from the start. The apartment offers you barrier-free access with its own elevator. A large balcony facing south and a smaller balcony with a view over the salt lake. The large living room is bright and contemporary, just like the kitchen with adjoining patio which is equipped with a dishwasher and washing machine. Like the living room, the master bedroom is equipped with satellite TV and has its own dressing room and one suite bathroom. The apartment was completely converted to LED light in order to keep costs as low as possible. The furniture is as good as new and included in the purchase, as well as Underground parking pace with private Storage room. The property is part of a lovely multi-national community with swimming pool to use and manicured gardens to enjoy. Nearby you have an array of services within a short walking distance Villamatin Plaza along with a large commercial centre with a selection of bars and restaurants and Supermarket. The popular commercial centre "Zenia Boulevard" with 160 shopps and the sandy crystal clear water beaches are only 5 min drive away. If Golf is your sport, there are 4 prestigious courses right on your door step Villamartin Golf, Campoamor, Las Ramblas and Las Colinas only. You can reach the airports of Alicante and Murcia Corvera in only 45 min drive on the highway A7 or N332. This property must be seen unique location overlooking the community pool !!