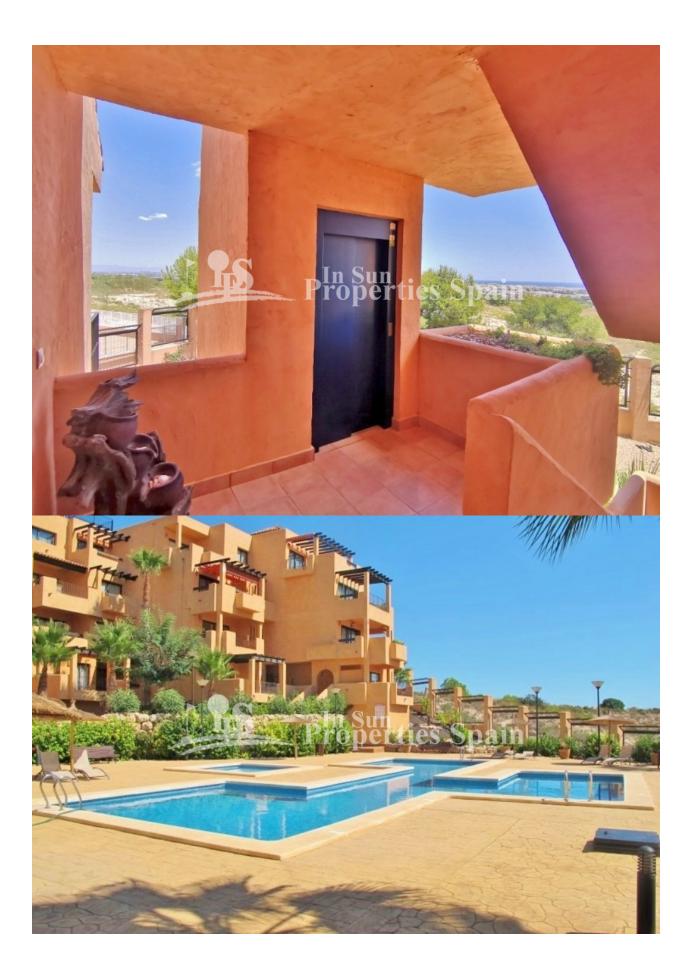

## BESCHREIBUNG

Fantastic 2 bed ,2 bath Apartment in the Costa Golf residence – Villamartin Golf , built in an architecturally attractive Mediterranean style. The lovingly tended green areas with the spacious pool area offer every vacation right from the start. The apartment offers you barrier-free access with its own elevator. A large balcony facing south and a smaller balcony with a view over the salt lake. The large living room is bright and contemporary, just like the kitchen with adjoining patio which is equipped with a dishwasher and washing machine. Like the living room, the master bedroom is equipped with satellite TV and has its own dressing room and one suite bathroom. The apartment was completely converted to LED light in order to keep costs as low as possible. The furniture is as good as new and included in the purchase, as well as Underground parking pace with private Storage room. The property is part of a lovely multi-national community with swimming pool to use and manicured gardens to enjoy. Nearby you have an array of services within a short walking distance Villamatin Plaza along with a large commercial centre with a selection of bars and restaurants and Supermarket. The popular commercial centre "Zenia Boulevard" with 160 shopps and the sandy crystal clear water beaches are only 5 min drive away. If Golf is your sport, there are 4 prestigious courses right on your door step Villamartin Golf, Campoamor, Las Ramblas and Las Colinas only. You can reach the airports of Alicante and Murcia Corvera in only 45 min drive on the highway A7 or N332. This property must be seen unique location overlooking the community pool !!