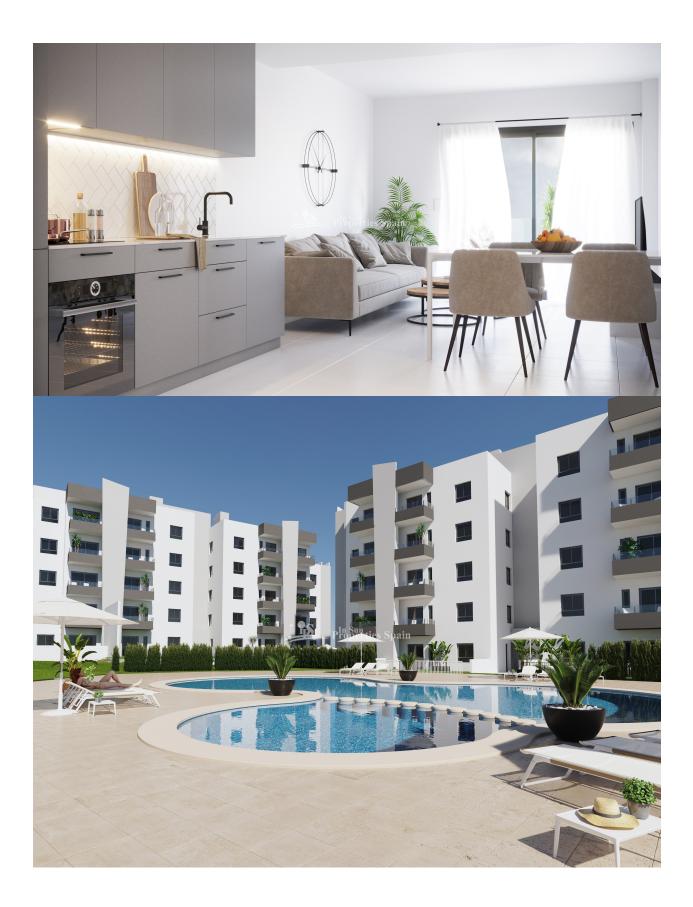

## BESCHREIBUNG

New build APARTMENT development on the edge of the town of SAN MIGUEL DE SALINAS . A gated urbanisation with communal swimming pool and landscaped patio areas, just a few minutes walk from the town centre. Various properties are available with 1 or 2 bedrooms, most with 2 bathrooms. The ground floor 1 bedroom properties have a private 37m2 terrace, whilst the ground floor 2 bedroom properties have private 82m2 gardens and priced from 124.900€. 2 bedroom 2 bathroom apartments are also available on the 1st-3rd floors with open views and 5m2 terraces with prices starting from just 106.900€. Finally penthouse 2 bedroom apartments with 2 bathrooms and private 42m2 roof solariums can be bought from just 129.900€. Apartments are built to a high standard with pre installation for air conditioning. Most apartments include a private parking space, whilst store rooms are available from just 3100€. This development is being built in a guiet location on the edge of the town. SAN MIGUEL is a traditional Spanish village away from the mass tourism but still close to the amenities and beaches. There are spectacular beaches like La Zenia, Cabo Roig, Campoamor and Mil Palmeras, plus more than 16km of coastline with crystal clear waters to discover, all just 10 minutes away by car. Within 6km you will find four of the most prestigious golf course in the area; Villamartín, Las Ramblas, Real Club Campoamor plus Las Colinas, however within 10mins drive there are many other resorts including La Finca, La Marquesa and Vistabella Golf. Take advantage of the excellent prices and having all amenities within walking distance by viewing this lovely resort.

## PROPERTY GALLERY

"Experience our experience - Because you deserve the best"