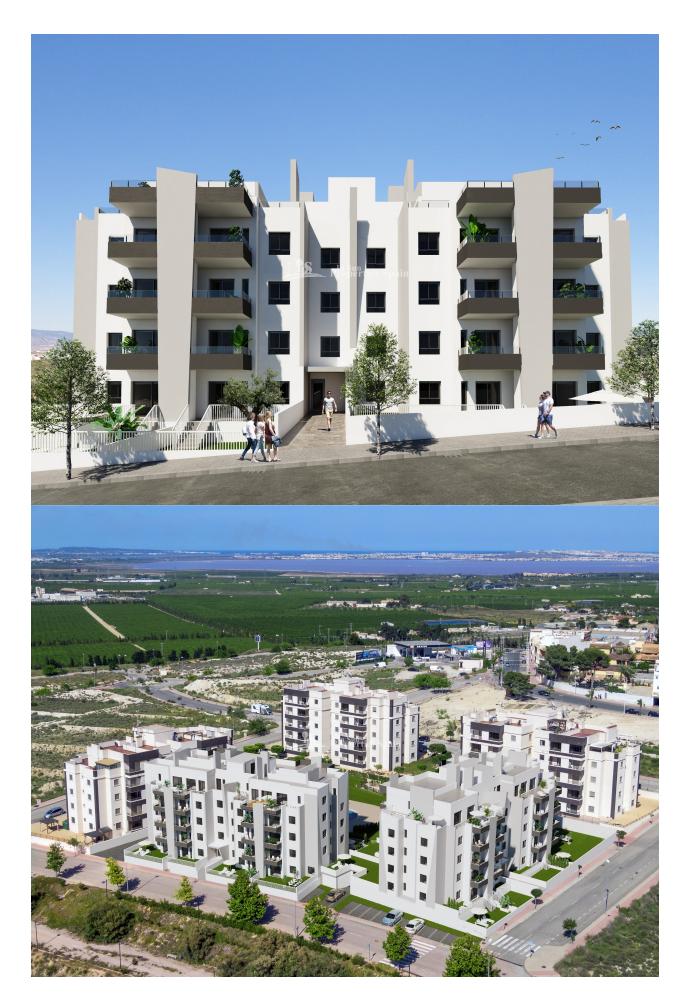

## BESCHREIBUNG

New build APARTMENT development on the edge of the town of SAN MIGUEL DE SALINAS . A gated urbanisation with communal swimming pool and landscaped patio areas, just a few minutes walk from the town centre. Various properties are available with 1 or 2 bedrooms, most with 2 bathrooms. The ground floor 1 bedroom properties have a private 37m2 terrace, whilst the ground floor 2 bedroom properties have private 82m2 gardens and priced from 124.900€. 2 bedroom 2 bathroom apartments are also available on the 1st-3rd floors with open views and 5m2 terraces with prices starting from just 106.900€. Finally penthouse 2 bedroom apartments with 2 bathrooms and private 42m2 roof solariums can be bought from just 129.900€. Apartments are built to a high standard with pre installation for air conditioning. Most apartments include a private parking space, whilst store rooms are available from just 3100€. This development is being built in a guiet location on the edge of the town. SAN MIGUEL is a traditional Spanish village away from the mass tourism but still close to the amenities and beaches. There are spectacular beaches like La Zenia, Cabo Roig, Campoamor and Mil Palmeras, plus more than 16km of coastline with crystal clear waters to discover, all just 10 minutes away by car. Within 6km you will find four of the most prestigious golf course in the area; Villamartín, Las Ramblas, Real Club Campoamor plus Las Colinas, however within 10mins drive there are many other resorts including La Finca, La Marquesa and Vistabella Golf. Take advantage of the excellent prices and having all amenities within walking distance by viewing this lovely resort.

## PROPERTY GALLERY

"Experience our experience - Because you deserve the best"