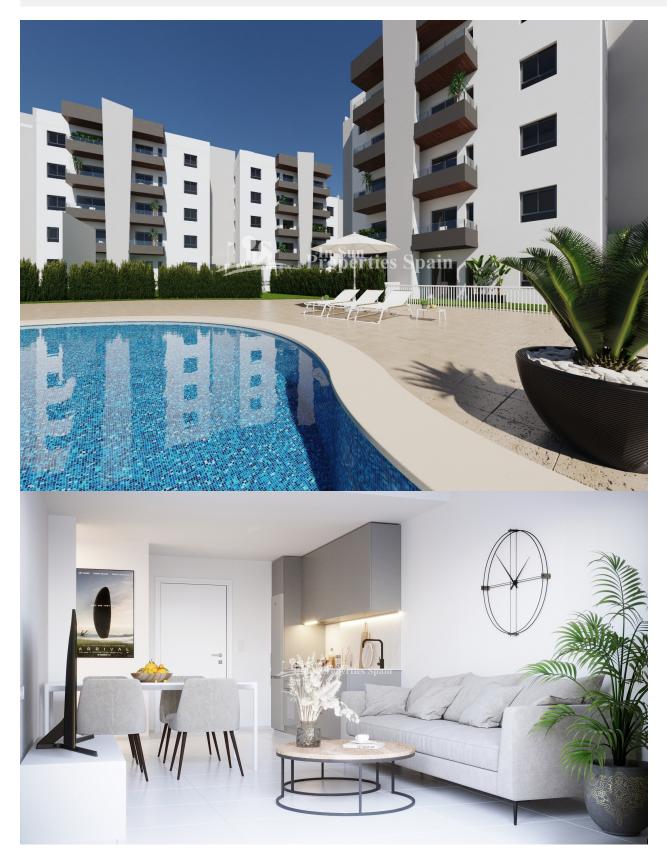

## BESCHREIBUNG

New build APARTMENT development on the edge of the town of SAN MIGUEL DE SALINAS . A gated urbanisation with communal swimming pool and landscaped patio areas, just a few minutes walk from the town centre. Various properties are available with 1 or 2 bedrooms, most with 2 bathrooms. The ground floor 1 bedroom properties have a private 37m2 terrace, whilst the ground floor 2 bedroom properties have private 82m2 gardens and priced from 124.900€. 2 bedroom 2 bathroom apartments are also available on the 1st-3rd floors with open views and 5m2 terraces with prices starting from just 106.900€. Finally penthouse 2 bedroom apartments with 2 bathrooms and private 42m2 roof solariums can be bought from just 129.900€. Apartments are built to a high standard with pre installation for air conditioning. Most apartments include a private parking space, whilst store rooms are available from just 3100€. This development is being built in a guiet location on the edge of the town. SAN MIGUEL is a traditional Spanish village away from the mass tourism but still close to the amenities and beaches. There are spectacular beaches like La Zenia, Cabo Roig, Campoamor and Mil Palmeras, plus more than 16km of coastline with crystal clear waters to discover, all just 10 minutes away by car. Within 6km you will find four of the most prestigious golf course in the area; Villamartín, Las Ramblas, Real Club Campoamor plus Las Colinas, however within 10mins drive there are many other resorts including La Finca, La Marquesa and Vistabella Golf. Take advantage of the excellent prices and having all amenities within walking distance by viewing this lovely resort.

## PROPERTY GALLERY

"Experience our experience - Because you deserve the best"