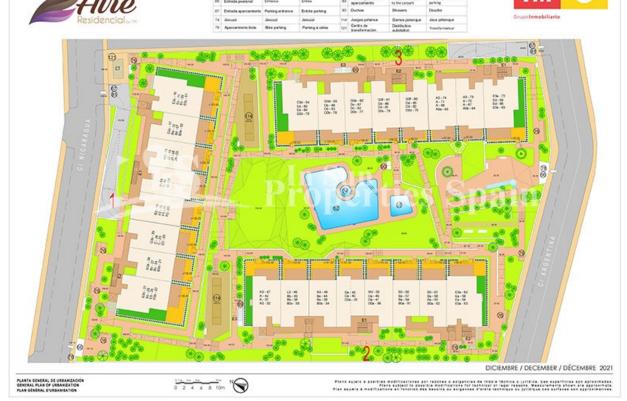

- elektr. Tor
- Gemeinschaftsgarten

- DoppelverglasungFahrstuhl

|                                                                                                                                         | 9                                       |                     |              |                |                                      |                           | n® SUPERFICIES ÚTILES / FLOOR AREA / SURFACES UTILES                                                                                                                                                                                                                | ТІРО / ТҮРЕ / ТҮРЕ<br>Ва<br>1,20 m <sup>2</sup> |
|-----------------------------------------------------------------------------------------------------------------------------------------|-----------------------------------------|---------------------|--------------|----------------|--------------------------------------|---------------------------|---------------------------------------------------------------------------------------------------------------------------------------------------------------------------------------------------------------------------------------------------------------------|-------------------------------------------------|
|                                                                                                                                         |                                         |                     |              |                |                                      |                           | 2 DISTRIBUIDOR / CORRIDOR / CIRCULATION                                                                                                                                                                                                                             | 2,06 m <sup>2</sup>                             |
|                                                                                                                                         | Para Para Para Para Para Para Para Para |                     |              |                |                                      |                           | 8 SALON-COMEDOR-COCINA/LIVING-DINING ROOM- KITCHEN/<br>SALON-SALLE A MANGER- CUISINE                                                                                                                                                                                | 25,21 m <sup>2</sup>                            |
|                                                                                                                                         |                                         |                     |              | -              |                                      |                           | 9 DORMITORIO 1 / BEDROOM 1 / CHAMBRE 1                                                                                                                                                                                                                              | 10,59 m <sup>2</sup>                            |
|                                                                                                                                         |                                         |                     |              |                |                                      |                           | 10 DORMITORIO 2 / BEDROOM 2 / CHAMBRE 2                                                                                                                                                                                                                             | 9,14 m <sup>2</sup>                             |
|                                                                                                                                         | )                                       |                     |              |                |                                      |                           | 12 BAÑO 1 / BATHROOM 1 / SALLE DE BAINS 1                                                                                                                                                                                                                           | 5,08 m²                                         |
|                                                                                                                                         | <b></b>                                 |                     |              |                |                                      |                           | AL SUP. UTILES / TOTAL FLOOR AREA / TOTAL SURFACES UTILES                                                                                                                                                                                                           | 53,28 m²                                        |
|                                                                                                                                         |                                         | 18                  |              |                |                                      | SUP.                      | CONSTRUIDA INTERIOR / BUILT INTERIOR AREA / SURFACE CONSTRUIT                                                                                                                                                                                                       | 53,28 m²<br>E IN 62,80 m²                       |
|                                                                                                                                         |                                         |                     |              |                |                                      |                           | 18 SUP. CONSTRUIDA TERRAZA CUBIERTA 1 / BUILT COVERED 1 /<br>/ SURFACE CONSTRUITE TERRASSE COUVERTE                                                                                                                                                                 | REA 13,51 m <sup>2</sup>                        |
|                                                                                                                                         |                                         |                     | transfer at  |                |                                      | TOTA                      | AL SUP. CONSTRUIDA PRIVADA / TOTAL BUILT PRIVATE AREA / TOTAL<br>FACE COINSTRUITE PRIVATIVE                                                                                                                                                                         | 76,31 m²                                        |
| TIPO/TYPE/TYPE Ba<br>TYPO B& APARTMENT 3: DORMITORIOS + 1 BARO, PLANTA 1 Y 2<br>TYPE B& APARTMENT 2: REDROQUES + 1 BARN PREMIER ET DEUX | COND FLOOR. 0 1 m                       | 3r                  | n            | O TT Plans si  | abject to possible modifications for | technical or legal reason | MARZO / M<br>iss de Indols Honica o jurídica. Las superficies son aproximadas. Cocias y amusbla<br>m. Masuraments down er approximate. Kichen and faminising are for diplay p<br>arte technique ou jurídique. Les suffices son approximatives. Cúsilie et annuellem | rposes only, with no contractual value.         |
|                                                                                                                                         |                                         | 2 Pacing adultos    | Adut past    | Pacine adultos | 75 Butteres                          | Malborn                   | Beles aut lettes                                                                                                                                                                                                                                                    |                                                 |
|                                                                                                                                         |                                         | 15 Procine industri | Ovidian pool | Paces enterts  | 11 Solds approximits                 |                           | TRA                                                                                                                                                                                                                                                                 |                                                 |
|                                                                                                                                         |                                         | In Pages Pages      | Contain both | FIGORE ARTISTS |                                      | recting east              | prote based                                                                                                                                                                                                                                                         |                                                 |
| Aino                                                                                                                                    |                                         | 10 Entrada peatonal | Entrance     | Crose          | 40 Access peatonel a                 | Pedintriak access         | Terminile performence                                                                                                                                                                                                                                               |                                                 |