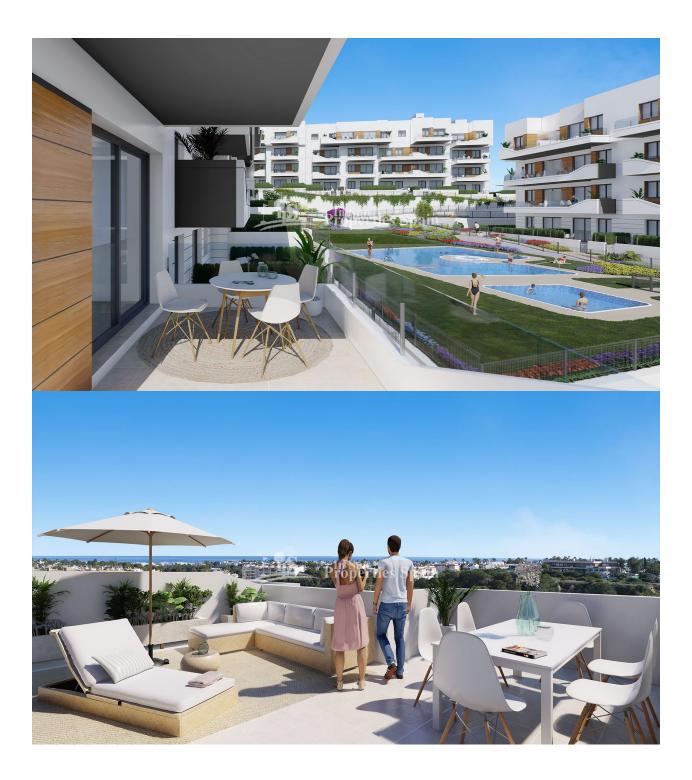

## BESCHREIBUNG

KEY READY !! FANTASTIC COMPLEX RESIDENTIAL OF NEW BUILD APARTMENTS PENTHOUSE IN VILLAMARTIN ORIHUELA COSTA with communal pool. This 72m2 penthouse apartment consists of 2 bedrooms, 1 bathrooms, an open plan kitchen with living room, a 13m2 private terrace and a 43m2 solarium. The communal areas are approximately 3.300 m2 and have WIFI, 2 swimming pools, a Jacuzzi and 2 Petangue courts. This residential consists of 94 apartments and is located in Las Filipinas which is in the area of Villamartin Golf on the Orihuela Costa and has been designed to meet the needs of those looking for a Mediterranean lifestyle in a quiet but well established area close to the sea and all amenities. Villamartin was built around one of the most prestigious golf courses on the Costa Blanca "Villamartín Golf Club" and is home to a cosmopolitan and International with one of the healthiest climates in the world. Just a short distance away you can find four other golf courses such as Las Ramblas, Campoamor, Las Colinas and La Finca. It is also home to some of the best blue flag beaches in the region like La Zenia, Cabo Roig and Campoamor only 5km drive away. The area offers such a wide range of services including weekly markets, the renowned high standard international school "El Limonar" and the famous "La Zenia Boulevard" centre, the largest of its kind in southern Spain! Situated close to many commercial centres including the well know Villamartin Plaza and La Fuente Centre along with many restaurants, fashion shops, supermarkets, banks, pharmacies and much more that you really are spoilt for choice. The area is not just a golfer's paradise you can find a large range of activities and entertainment for all the family to enjoy, so, whether you are looking for a holiday home, a Golf property or a