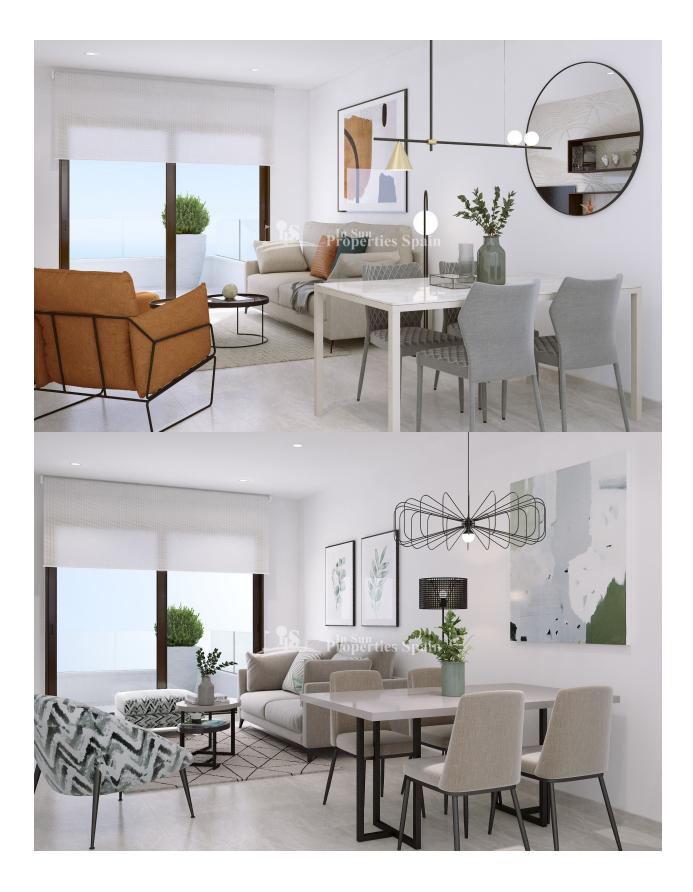

## BESCHREIBUNG

KEY READY !! FANTASTIC COMPLEX RESIDENTIAL OF NEW BUILD APARTMENTS PENTHOUSE IN VILLAMARTIN ORIHUELA COSTA with communal pool. This 72m2 penthouse apartment consists of 2 bedrooms, 1 bathrooms, an open plan kitchen with living room, a 13m2 private terrace and a 43m2 solarium. The communal areas are approximately 3.300 m2 and have WIFI, 2 swimming pools, a Jacuzzi and 2 Petangue courts. This residential consists of 94 apartments and is located in Las Filipinas which is in the area of Villamartin Golf on the Orihuela Costa and has been designed to meet the needs of those looking for a Mediterranean lifestyle in a quiet but well established area close to the sea and all amenities. Villamartin was built around one of the most prestigious golf courses on the Costa Blanca "Villamartín Golf Club" and is home to a cosmopolitan and International with one of the healthiest climates in the world. Just a short distance away you can find four other golf courses such as Las Ramblas, Campoamor, Las Colinas and La Finca. It is also home to some of the best blue flag beaches in the region like La Zenia, Cabo Roig and Campoamor only 5km drive away. The area offers such a wide range of services including weekly markets, the renowned high standard international school "El Limonar" and the famous "La Zenia Boulevard" centre, the largest of its kind in southern Spain! Situated close to many commercial centres including the well know Villamartin Plaza and La Fuente Centre along with many restaurants, fashion shops, supermarkets, banks, pharmacies and much more that you really are spoilt for choice. The area is not just a golfer's paradise you can find a large range of activities and entertainment for all the family to enjoy, so, whether you are looking for a holiday home, a Golf property or a