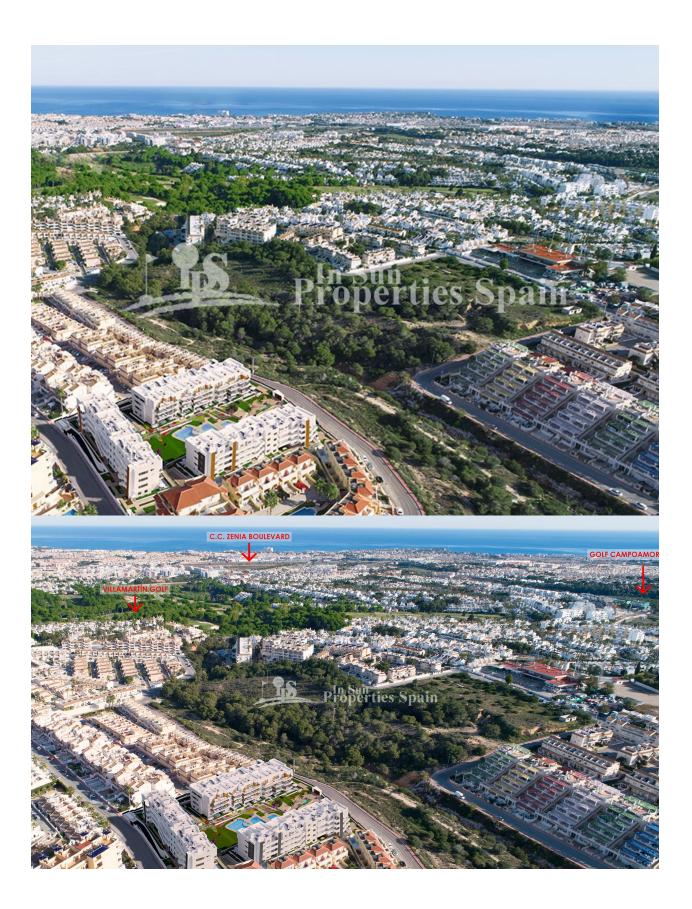

## BESCHREIBUNG

KEY READY !! FANTASTIC COMPLEX RESIDENTIAL OF NEW BUILD APARTMENTS PENTHOUSE IN VILLAMARTIN ORIHUELA COSTA with communal pool. This 72m2 penthouse apartment consists of 2 bedrooms, 1 bathrooms, an open plan kitchen with living room, a 13m2 private terrace and a 43m2 solarium. The communal areas are approximately 3.300 m2 and have WIFI, 2 swimming pools, a Jacuzzi and 2 Petangue courts. This residential consists of 94 apartments and is located in Las Filipinas which is in the area of Villamartin Golf on the Orihuela Costa and has been designed to meet the needs of those looking for a Mediterranean lifestyle in a quiet but well established area close to the sea and all amenities. Villamartin was built around one of the most prestigious golf courses on the Costa Blanca "Villamartín Golf Club" and is home to a cosmopolitan and International with one of the healthiest climates in the world. Just a short distance away you can find four other golf courses such as Las Ramblas, Campoamor, Las Colinas and La Finca. It is also home to some of the best blue flag beaches in the region like La Zenia, Cabo Roig and Campoamor only 5km drive away. The area offers such a wide range of services including weekly markets, the renowned high standard international school "El Limonar" and the famous "La Zenia Boulevard" centre, the largest of its kind in southern Spain! Situated close to many commercial centres including the well know Villamartin Plaza and La Fuente Centre along with many restaurants, fashion shops, supermarkets, banks, pharmacies and much more that you really are spoilt for choice. The area is not just a golfer's paradise you can find a large range of activities and entertainment for all the family to enjoy, so, whether you are looking for a holiday home, a Golf property or a

permanent residence, this development offers everything you could possibly need! The complex is located only 40 minutes from Alicante Airport and 1 hour from Murcia (Corvera) Airport.

| STIL                                                | ANSICHTEN                                                                                                    | KLIMAANLAGE               | ENTFERNUNG :                                                                                            |  |
|-----------------------------------------------------|--------------------------------------------------------------------------------------------------------------|---------------------------|---------------------------------------------------------------------------------------------------------|--|
| Modern                                              | Panorama                                                                                                     | Zentral                   | Strand : 5 Km                                                                                           |  |
|                                                     |                                                                                                              |                           | Flughafen: 60 Km                                                                                        |  |
|                                                     |                                                                                                              |                           | Stadtzentrum : 3 Km                                                                                     |  |
| ORIENTIERUNG                                        | MÖBEL                                                                                                        | PARKPLATZ                 | FLOARING                                                                                                |  |
| Südwest                                             | Möbliert                                                                                                     | Parkplatz Anzahl Autos: 1 | Kachelboden                                                                                             |  |
| KÚCHE                                               | GARTENTERRASSEN                                                                                              |                           | EXTRA                                                                                                   |  |
| <ul><li>Offene Küche</li><li>Ausgestattet</li></ul> | <ul> <li>überdachte Terrasse</li> <li>offene Terrasse</li> <li>Aussenbeleuchtung</li> <li>umzäunt</li> </ul> | Zentralheizung elektr.    | <ul> <li>Aussenwhirlpool</li> <li>Einbauschränke</li> <li>Stahltür</li> <li>Doppelverglasung</li> </ul> |  |