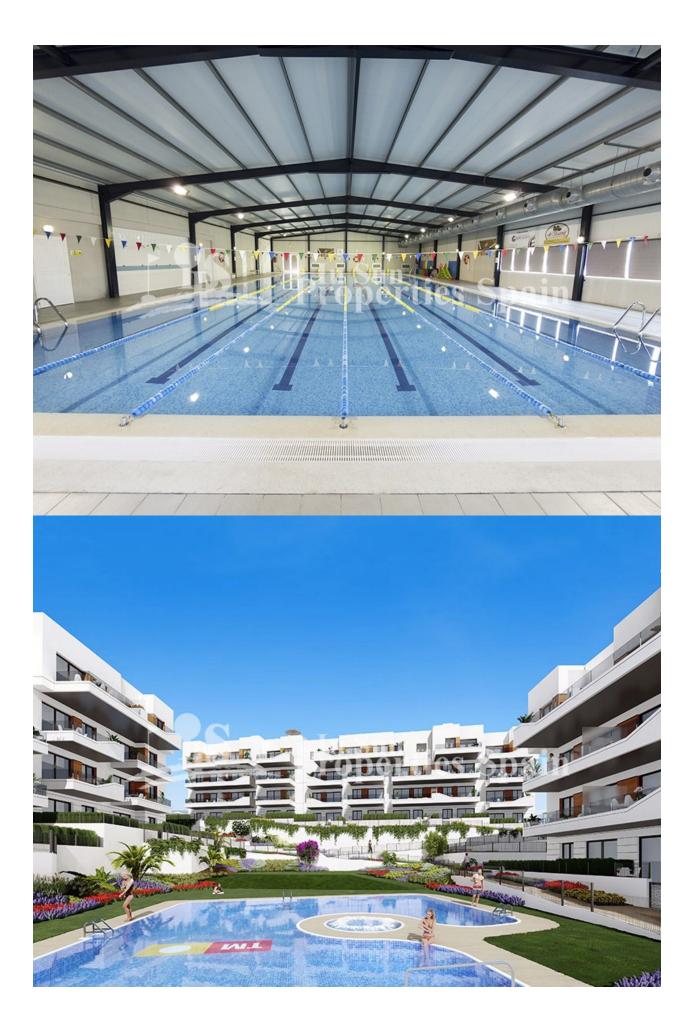

## BESCHREIBUNG

KEY READY !! FANTASTIC COMPLEX RESIDENTIAL OF NEW BUILD APARTMENTS PENTHOUSE IN VILLAMARTIN ORIHUELA COSTA with communal pool. This 72m2 penthouse apartment consists of 2 bedrooms, 1 bathrooms, an open plan kitchen with living room, a 13m2 private terrace and a 43m2 solarium. The communal areas are approximately 3.300 m2 and have WIFI, 2 swimming pools, a Jacuzzi and 2 Petangue courts. This residential consists of 94 apartments and is located in Las Filipinas which is in the area of Villamartin Golf on the Orihuela Costa and has been designed to meet the needs of those looking for a Mediterranean lifestyle in a quiet but well established area close to the sea and all amenities. Villamartin was built around one of the most prestigious golf courses on the Costa Blanca "Villamartín Golf Club" and is home to a cosmopolitan and International with one of the healthiest climates in the world. Just a short distance away you can find four other golf courses such as Las Ramblas, Campoamor, Las Colinas and La Finca. It is also home to some of the best blue flag beaches in the region like La Zenia, Cabo Roig and Campoamor only 5km drive away. The area offers such a wide range of services including weekly markets, the renowned high standard international school "El Limonar" and the famous "La Zenia Boulevard" centre, the largest of its kind in southern Spain! Situated close to many commercial centres including the well know Villamartin Plaza and La Fuente Centre along with many restaurants, fashion shops, supermarkets, banks, pharmacies and much more that you really are spoilt for choice. The area is not just a golfer's paradise you can find a large range of activities and entertainment for all the family to enjoy, so, whether you are looking for a holiday home, a Golf property or a