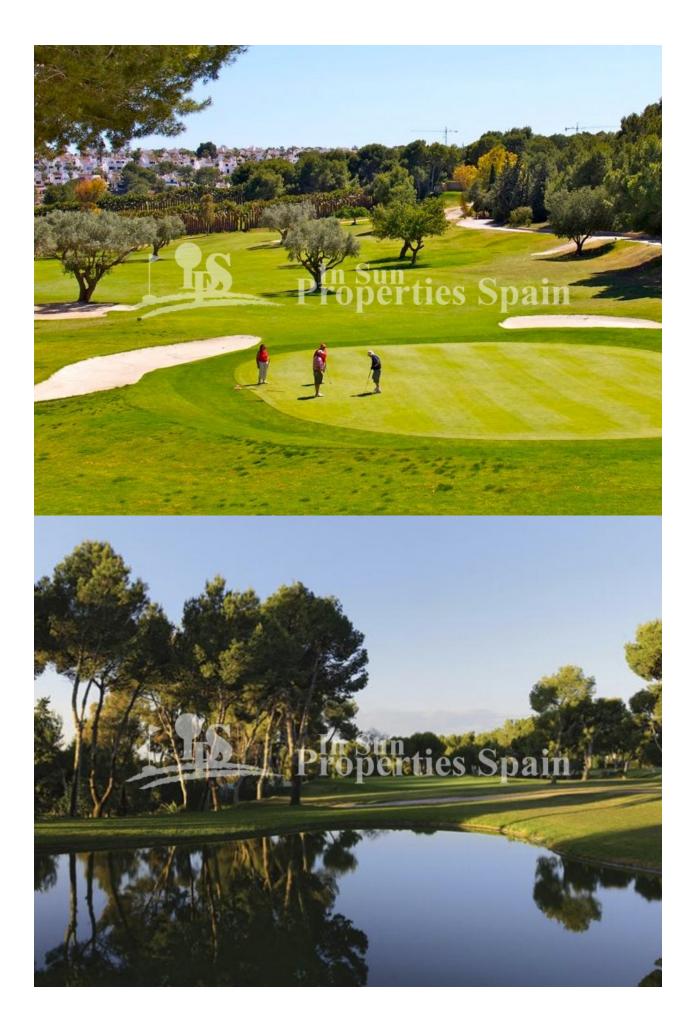

## BESCHREIBUNG

KEY READY !! FANTASTIC COMPLEX RESIDENTIAL OF NEW BUILD APARTMENTS PENTHOUSE IN VILLAMARTIN ORIHUELA COSTA with communal pool. This 72m2 penthouse apartment consists of 2 bedrooms, 1 bathrooms, an open plan kitchen with living room, a 13m2 private terrace and a 43m2 solarium. The communal areas are approximately 3.300 m2 and have WIFI, 2 swimming pools, a Jacuzzi and 2 Petangue courts. This residential consists of 94 apartments and is located in Las Filipinas which is in the area of Villamartin Golf on the Orihuela Costa and has been designed to meet the needs of those looking for a Mediterranean lifestyle in a quiet but well established area close to the sea and all amenities. Villamartin was built around one of the most prestigious golf courses on the Costa Blanca "Villamartín Golf Club" and is home to a cosmopolitan and International with one of the healthiest climates in the world. Just a short distance away you can find four other golf courses such as Las Ramblas, Campoamor, Las Colinas and La Finca. It is also home to some of the best blue flag beaches in the region like La Zenia, Cabo Roig and Campoamor only 5km drive away. The area offers such a wide range of services including weekly markets, the renowned high standard international school "El Limonar" and the famous "La Zenia Boulevard" centre, the largest of its kind in southern Spain! Situated close to many commercial centres including the well know Villamartin Plaza and La Fuente Centre along with many restaurants, fashion shops, supermarkets, banks, pharmacies and much more that you really are spoilt for choice. The area is not just a golfer's paradise you can find a large range of activities and entertainment for all the family to enjoy, so, whether you are looking for a holiday home, a Golf property or a