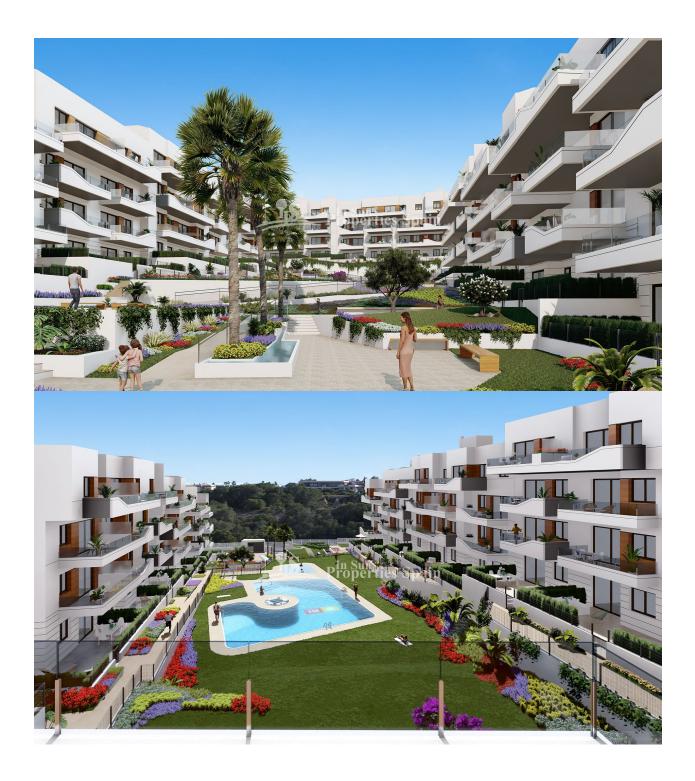

## BESCHREIBUNG

KEY READY !! FANTASTIC COMPLEX RESIDENTIAL OF NEW BUILD APARTMENTS PENTHOUSE IN VILLAMARTIN ORIHUELA COSTA with communal pool. This 72m2 penthouse apartment consists of 2 bedrooms, 1 bathrooms, an open plan kitchen with living room, a 13m2 private terrace and a 43m2 solarium. The communal areas are approximately 3.300 m2 and have WIFI, 2 swimming pools, a Jacuzzi and 2 Petangue courts. This residential consists of 94 apartments and is located in Las Filipinas which is in the area of Villamartin Golf on the Orihuela Costa and has been designed to meet the needs of those looking for a Mediterranean lifestyle in a quiet but well established area close to the sea and all amenities. Villamartin was built around one of the most prestigious golf courses on the Costa Blanca "Villamartín Golf Club" and is home to a cosmopolitan and International with one of the healthiest climates in the world. Just a short distance away you can find four other golf courses such as Las Ramblas, Campoamor, Las Colinas and La Finca. It is also home to some of the best blue flag beaches in the region like La Zenia, Cabo Roig and Campoamor only 5km drive away. The area offers such a wide range of services including weekly markets, the renowned high standard international school "El Limonar" and the famous "La Zenia Boulevard" centre, the largest of its kind in southern Spain! Situated close to many commercial centres including the well know Villamartin Plaza and La Fuente Centre along with many restaurants, fashion shops, supermarkets, banks, pharmacies and much more that you really are spoilt for choice. The area is not just a golfer's paradise you can find a large range of activities and entertainment for all the family to enjoy, so, whether you are looking for a holiday home, a Golf property or a