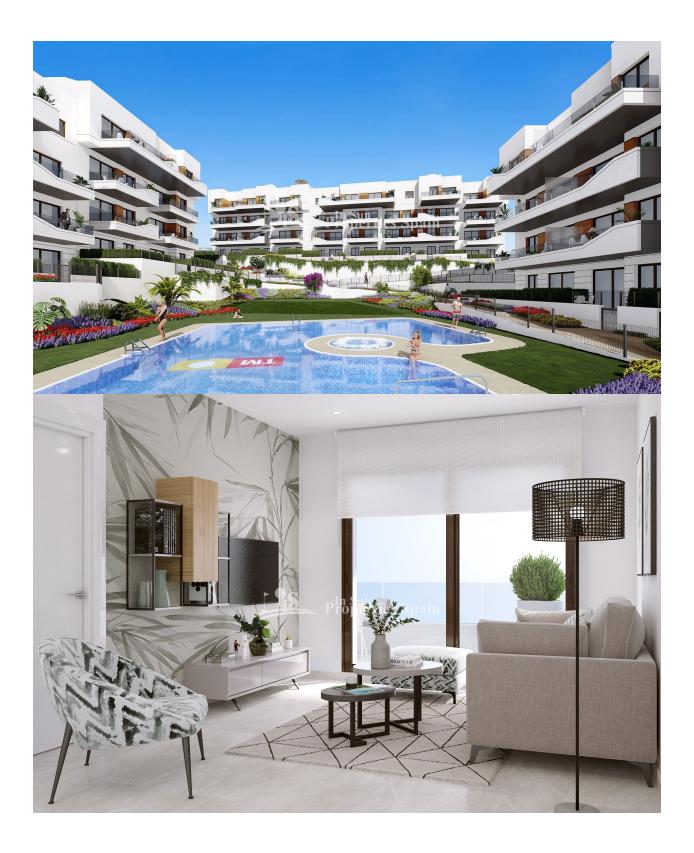

## BESCHREIBUNG

KEY READY !! FANTASTIC COMPLEX RESIDENTIAL OF NEW BUILD APARTMENTS PENTHOUSE IN VILLAMARTIN ORIHUELA COSTA with communal pool. This 72m2 penthouse apartment consists of 2 bedrooms, 1 bathrooms, an open plan kitchen with living room, a 13m2 private terrace and a 43m2 solarium. The communal areas are approximately 3.300 m2 and have WIFI, 2 swimming pools, a Jacuzzi and 2 Petangue courts. This residential consists of 94 apartments and is located in Las Filipinas which is in the area of Villamartin Golf on the Orihuela Costa and has been designed to meet the needs of those looking for a Mediterranean lifestyle in a quiet but well established area close to the sea and all amenities. Villamartin was built around one of the most prestigious golf courses on the Costa Blanca "Villamartín Golf Club" and is home to a cosmopolitan and International with one of the healthiest climates in the world. Just a short distance away you can find four other golf courses such as Las Ramblas, Campoamor, Las Colinas and La Finca. It is also home to some of the best blue flag beaches in the region like La Zenia, Cabo Roig and Campoamor only 5km drive away. The area offers such a wide range of services including weekly markets, the renowned high standard international school "El Limonar" and the famous "La Zenia Boulevard" centre, the largest of its kind in southern Spain! Situated close to many commercial centres including the well know Villamartin Plaza and La Fuente Centre along with many restaurants, fashion shops, supermarkets, banks, pharmacies and much more that you really are spoilt for choice. The area is not just a golfer's paradise you can find a large range of activities and entertainment for all the family to enjoy, so, whether you are looking for a holiday home, a Golf property or a