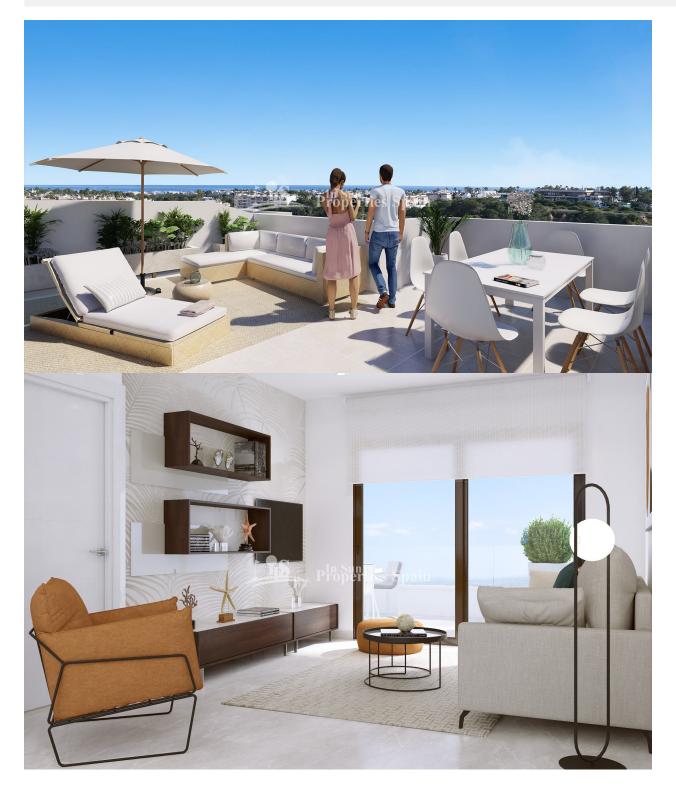

## BESCHREIBUNG

KEY READY !! FANTASTIC COMPLEX RESIDENTIAL OF NEW BUILD APARTMENTS PENTHOUSE IN VILLAMARTIN ORIHUELA COSTA with communal pool. This 72m2 penthouse apartment consists of 2 bedrooms, 1 bathrooms, an open plan kitchen with living room, a 13m2 private terrace and a 43m2 solarium. The communal areas are approximately 3.300 m2 and have WIFI, 2 swimming pools, a Jacuzzi and 2 Petangue courts. This residential consists of 94 apartments and is located in Las Filipinas which is in the area of Villamartin Golf on the Orihuela Costa and has been designed to meet the needs of those looking for a Mediterranean lifestyle in a quiet but well established area close to the sea and all amenities. Villamartin was built around one of the most prestigious golf courses on the Costa Blanca "Villamartín Golf Club" and is home to a cosmopolitan and International with one of the healthiest climates in the world. Just a short distance away you can find four other golf courses such as Las Ramblas, Campoamor, Las Colinas and La Finca. It is also home to some of the best blue flag beaches in the region like La Zenia, Cabo Roig and Campoamor only 5km drive away. The area offers such a wide range of services including weekly markets, the renowned high standard international school "El Limonar" and the famous "La Zenia Boulevard" centre, the largest of its kind in southern Spain! Situated close to many commercial centres including the well know Villamartin Plaza and La Fuente Centre along with many restaurants, fashion shops, supermarkets, banks, pharmacies and much more that you really are spoilt for choice. The area is not just a golfer's paradise you can find a large range of activities and entertainment for all the family to enjoy, so, whether you are looking for a holiday home, a Golf property or a