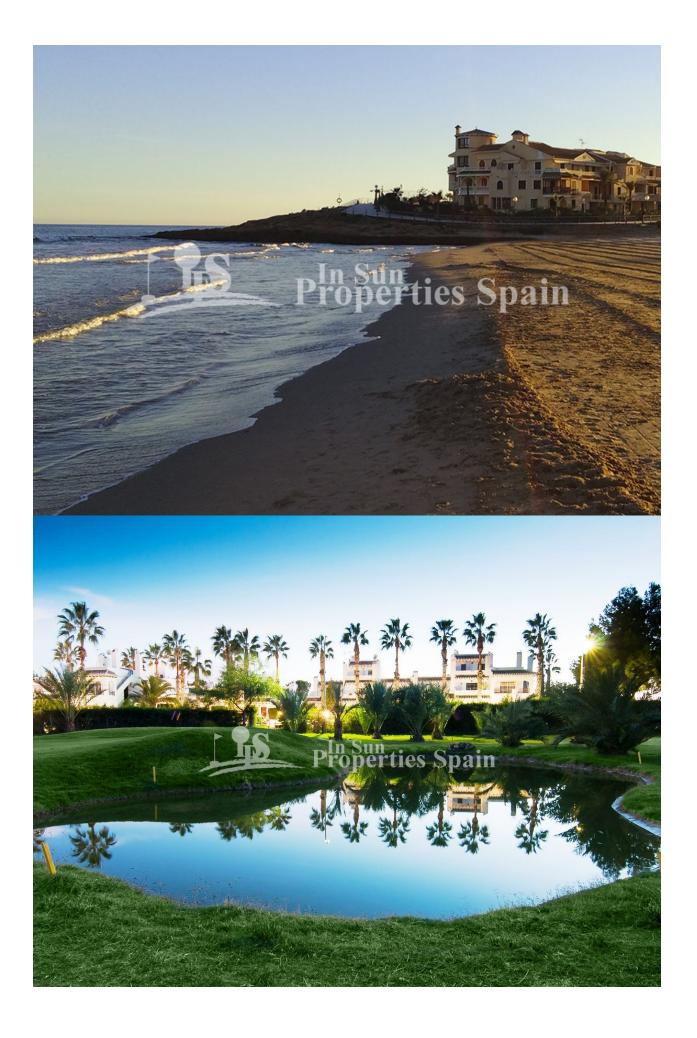

## BESCHREIBUNG

KEY READY !! FANTASTIC COMPLEX RESIDENTIAL OF NEW BUILD APARTMENTS PENTHOUSE IN VILLAMARTIN ORIHUELA COSTA with communal pool. This 72m2 penthouse apartment consists of 2 bedrooms, 1 bathrooms, an open plan kitchen with living room, a 13m2 private terrace and a 43m2 solarium. The communal areas are approximately 3.300 m2 and have WIFI, 2 swimming pools, a Jacuzzi and 2 Petangue courts. This residential consists of 94 apartments and is located in Las Filipinas which is in the area of Villamartin Golf on the Orihuela Costa and has been designed to meet the needs of those looking for a Mediterranean lifestyle in a quiet but well established area close to the sea and all amenities. Villamartin was built around one of the most prestigious golf courses on the Costa Blanca "Villamartín Golf Club" and is home to a cosmopolitan and International with one of the healthiest climates in the world. Just a short distance away you can find four other golf courses such as Las Ramblas, Campoamor, Las Colinas and La Finca. It is also home to some of the best blue flag beaches in the region like La Zenia, Cabo Roig and Campoamor only 5km drive away. The area offers such a wide range of services including weekly markets, the renowned high standard international school "El Limonar" and the famous "La Zenia Boulevard" centre, the largest of its kind in southern Spain! Situated close to many commercial centres including the well know Villamartin Plaza and La Fuente Centre along with many restaurants, fashion shops, supermarkets, banks, pharmacies and much more that you really are spoilt for choice. The area is not just a golfer's paradise you can find a large range of activities and entertainment for all the family to enjoy, so, whether you are looking for a holiday home, a Golf property or a