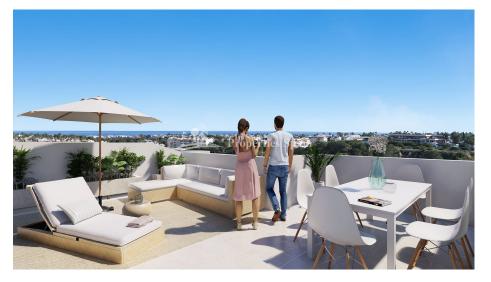

## BESCHREIBUNG

KEY READY !! FANTASTIC COMPLEX RESIDENTIAL OF NEW BUILD APARTMENTS PENTHOUSE IN VILLAMARTIN ORIHUELA COSTA with communal pool. This 72m2 penthouse apartment consists of 2 bedrooms, 1 bathrooms, an open plan kitchen with living room, a 13m2 private terrace and a 43m2 solarium. The communal areas are approximately 3.300 m2 and have WIFI, 2 swimming pools, a Jacuzzi and 2 Petangue courts. This residential consists of 94 apartments and is located in Las Filipinas which is in the area of Villamartin Golf on the Orihuela Costa and has been designed to meet the needs of those looking for a Mediterranean lifestyle in a quiet but well established area close to the sea and all amenities. Villamartin was built around one of the most prestigious golf courses on the Costa Blanca "Villamartín Golf Club" and is home to a cosmopolitan and International with one of the healthiest climates in the world. Just a short distance away you can find four other golf courses such as Las Ramblas, Campoamor, Las Colinas and La Finca. It is also home to some of the best blue flag beaches in the region like La Zenia, Cabo Roig and Campoamor only 5km drive away. The area offers such a wide range of services including weekly markets, the renowned high standard international school "El Limonar" and the famous "La Zenia Boulevard" centre, the largest of its kind in southern Spain! Situated close to many commercial centres including the well know Villamartin Plaza and La Fuente Centre along with many restaurants, fashion shops, supermarkets, banks, pharmacies and much more that you really are spoilt for choice. The area is not just a golfer's paradise you can find a large range of activities and entertainment for all the family to enjoy, so, whether you are looking for a holiday home, a Golf property or a