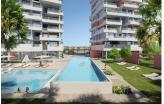

towers with homes designed to live outside. 1bedroom homes, and with large terraces. Large common areas with gardens, swimming pool, paddle, children's area, gym and infinity pool with sea views. The kitchens are equipped with an induction hob, extractor hood, electric oven and microwave oven. Preinstallation for washerdryer. Complete installation of ducted air conditioning, with hot and cold pump, using aerothermal energy. The apartments have a garage space and a storage room.