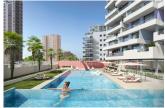

towers with homes designed to live outside. 1bedroom homes, and with large terraces. Large common areas with gardens, swimming pool, paddle, children's area, gym and infinity pool with sea views. The kitchens are equipped with an induction hob, extractor hood, electric oven and microwave oven. Preinstallation for washerdryer. Complete installation of ducted air conditioning, with hot and cold pump, using aerothermal energy. The apartments have a garage space and a storage room.