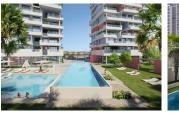

with houses designed to live outside. Homes with 3 bedrooms, and with large terraces. Large common areas with gardens, swimming pool, paddle, children's area, gym and infinity pool with sea views. The kitchens are equipped with induction hob, extractor hood, electric oven and microwave oven. Preinstallation for washerdryer. Complete installation of ducted air conditioning, with cold and heat pump, by aerothermy. The apartments have a garage and a storage room. Prices from EUR 467,000.