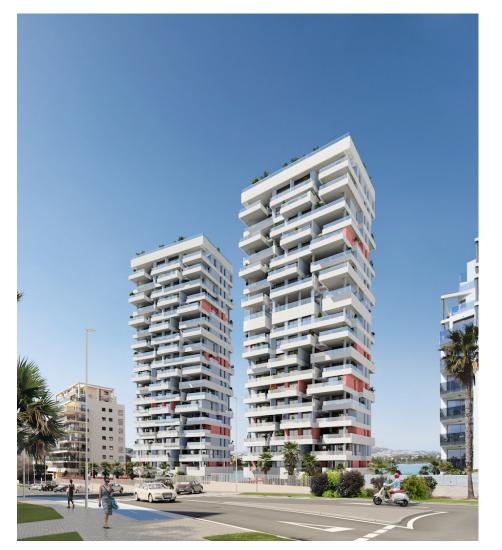

## DESCRIPTION

It lives between three seas. The privileged location of the future residential of Isea Views between Las Salinas de Calpe, Plata de Fossa and Playa del Cantall Roig will give you the best views. The excellent layout of the houses of the two towers of the residential, will give you extraordinary views wherever you look. There won't be a corner of your new home that doesn't overlook a naturally Mediterranean landscape. Two towers of 18 heights

with houses designed to live outside. Homes with 3 bedrooms, and with large terraces. Large common areas with gardens, swimming pool, paddle, children's area, gym and infinity pool with sea views. The kitchens are equipped with induction hob, extractor hood, electric oven and microwave oven. Preinstallation for washerdryer. Complete installation of ducted air conditioning, with cold and heat pump, by aerothermy. The apartments have a garage and a storage room. Prices from EUR 467,000.