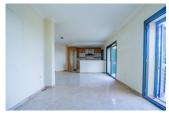

## **DESCRIPTION**

Corner bungalow in the exclusive Sierra de Altea la Vella, distributed over 3 floors and with spectacular views of the sea and the mountains. On the main floor (second floor) there is an entrance hall, a guest toilet, a spacious livingdining room with an open kitchen and access to a spectacular terrace with panoramic views. The first floor houses 3 bedrooms and 2 bathrooms, one of which is en suite. Two of the bedrooms have access to a large terrace from where you can enjoy unparalleled views. In the basement, a large closed garage with capacity for two cars and additional space for storage. The property is equipped with security grills, fitted wardrobes and air conditioning. In addition, the community offers a swimming pool, green areas and a barbecue area, ideal for enjoying the surroundings.