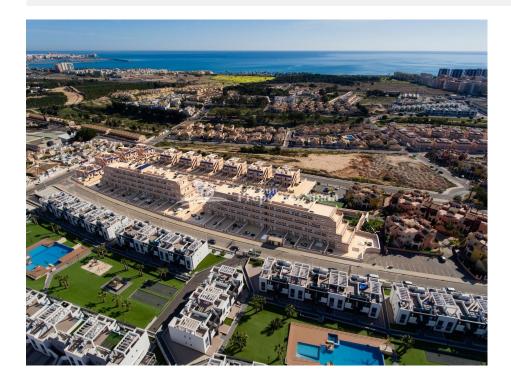

## **DESCRIPTION**

Key ready and located within the luxury SPA development in the privileged area of PUNTA PRIMA, south of Torrevieja, 300 meters from the Punta Marina Shopping Center and 5 minutes from Zenia Boulevard Shopping Center, close to the prestigious Rocío del Mar beaches, Punta Prima Beach, La Zenia Beach and Playa Flamenca. This is a 3 bed, 77m2 Ground floor Bungalow/Apartment with open plan living-dining room, fully equipped fitted kitchen, 2 bathrooms and 287m2 garden, perfect for alfresco dining. Just 10km away we have 4 Prestigious Golf Courses, Villamartin, Las Ramblas, Las Colinas and Campoamor, all 18 holes. Underground parking space. All set within large communal green areas with swimming pool and Jacuzzi, one of them with indoor SPA pool (Jacuzzi, cervical jets, sauna, gym etc.) More than 5,000 m2 of green areas with swimming pools, Spa with Jacuzzi, sauna, Gym and children's areas, all this together makes this an Exclusive Residential not to be missed!