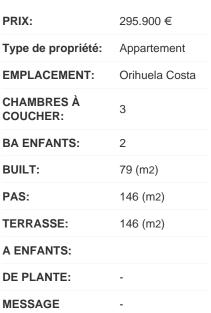

## REF: # 6726

## **ORIHUELA COSTA**

INFO

## DESCRIPTION

A new project SECOND LINE from Playa de las Higuericas Beach in TORRE DE LA HORADADA. The development comprises, Townhouses, Bungalows (Apartment Ground floor/Top Floor) and Apartments in block. They are all of modern style with private parking and spacious individual terraces. The project boasts large common areas, beautiful swimming pool and green areas totaling over 1628m<sup>2</sup>. This is a GROUND FLOOR CORNER 3 bedroom, 2 bathroom with private 146,63 m2 tiled garden and 78,77 m2 living area, east-north-west-facing. The bathrooms have under floor heating, the kitchens are furnished and complete with appliances, the bedroom wardrobes are complete with drawers and exterior lighting is installed. Torre de la Horadada is a coastal town with many prestigious blue flag beaches, the most popular being Los Jesuitas, El Conde, and El