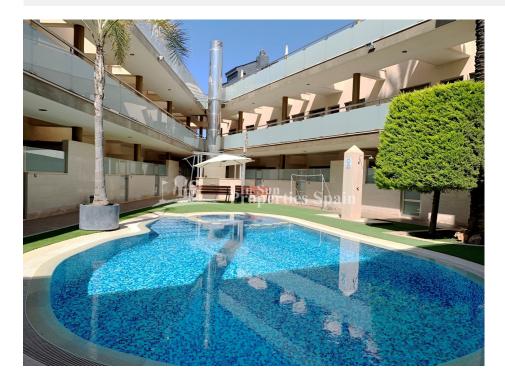

## **DESCRIPTION**

24 fantastic KEY READY REFORMED Townhouses located in the heart of PILAR DE LA HORADADA next to La Rambla. The Townhouses are set over 2 floors with basement parking and solárium. 215m2 construction surface. The ground floor incorporates a lounge and dining area, closed breakfast kitchen and guest toilet. To the first floor you have 3 bedrooms, one with ensuite and family bathroom. Stairs lead to the solarium. The community has a swimming pool and communal gardens to enjoy along with 62m2 of private outdoor space. Included in the price is Air conditioning, Alarm, Safe, Electric shutters, Home automation (pre-installation), Private underground parking and Panoramic community elevator. Pilar de la Horadada has everything that you need to enjoy your family holidays. The coastline of Pilar de la Horadada is more than 4 kilometres long with very differing scenery. There are wide beaches of fine white sand in sharp contrast with the blue of the sea, and tiny rocky shelves. You can enjoy take a dip in the clear water beaches or discover the urban and nature pathways on foot or by bike, test your aim at the 18th hole of our golf course Lo Romero Golf, taste the traditional cuisine in our hoteliers steleros and feel the fervour of our religious festivities.