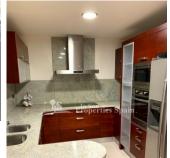

## **DESCRIPTION**

24 fantastic KEY READY REFORMED Townhouses located in the heart of PILAR DE LA HORADADA next to La Rambla. The Townhouses are set over 2 floors with basement parking and solárium. 215m2 construction surface. The ground floor incorporates a lounge and dining area, closed breakfast kitchen and guest toilet. To the first floor you have 3 bedrooms, one with ensuite and family bathroom. Stairs lead to the solarium. The community has a swimming pool and communal gardens to enjoy along with 62m2 of private outdoor space. Included in the price is Air conditioning, Alarm, Safe, Electric shutters, Home automation (pre-installation), Private underground parking and Panoramic community elevator. Pilar de la Horadada has everything that you need to enjoy your family holidays. The coastline of Pilar de la Horadada is more than 4 kilometres long with very differing scenery. There are wide beaches of fine white sand in sharp contrast with the blue of the sea, and tiny rocky shelves. You can enjoy take a dip in the clear water beaches or discover the urban and nature pathways on foot or by bike, test your aim at the 18th hole of our golf course Lo Romero Golf, taste the traditional cuisine in our hoteliers steleros and feel the fervour of our religious festivities.