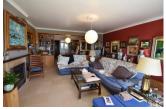

## DESCRIPTION

Large detached villa with large rooms in La Nucia. Distributed over 3 floors. The first floor consists of an entrance hall that connects to a bathroom, living room, dining room, 2 bedrooms, 2 bathrooms, a courtyard, large kitchen and terrace. Upstairs there are 2 bedrooms with posiilidad to make a bathroom. The lower floor is divided into a separate apartment with bedroom, 1 bathroom and a living room, an extensive wine cellar and workshop. It has a huge garden with all kinds of vegetation, summer kitchen, garage and private pool.