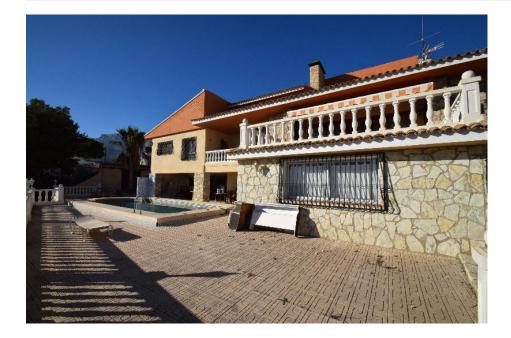

## DESCRIPTION

Large detached villa with large rooms in La Nucia. Distributed over 3 floors. The first floor consists of an entrance hall that connects to a bathroom, living room, dining room, 2 bedrooms, 2 bathrooms, a courtyard, large kitchen and terrace. Upstairs there are 2 bedrooms with posiilidad to make a bathroom. The lower floor is divided into a separate apartment with bedroom, 1 bathroom and a living room, an extensive wine cellar and workshop. It has a huge garden with all kinds of vegetation, summer kitchen, garage and private pool.