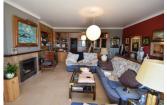

## DESCRIPTION

Large detached villa with large rooms in La Nucia. Distributed over 3 floors. The first floor consists of an entrance hall that connects to a bathroom, living room, dining room, 2 bedrooms, 2 bathrooms, a courtyard, large kitchen and terrace. Upstairs there are 2 bedrooms with posiilidad to make a bathroom. The lower floor is divided into a separate apartment with bedroom, 1 bathroom and a living room, an extensive wine cellar and workshop. It has a huge garden with all kinds of vegetation, summer kitchen, garage and private pool.