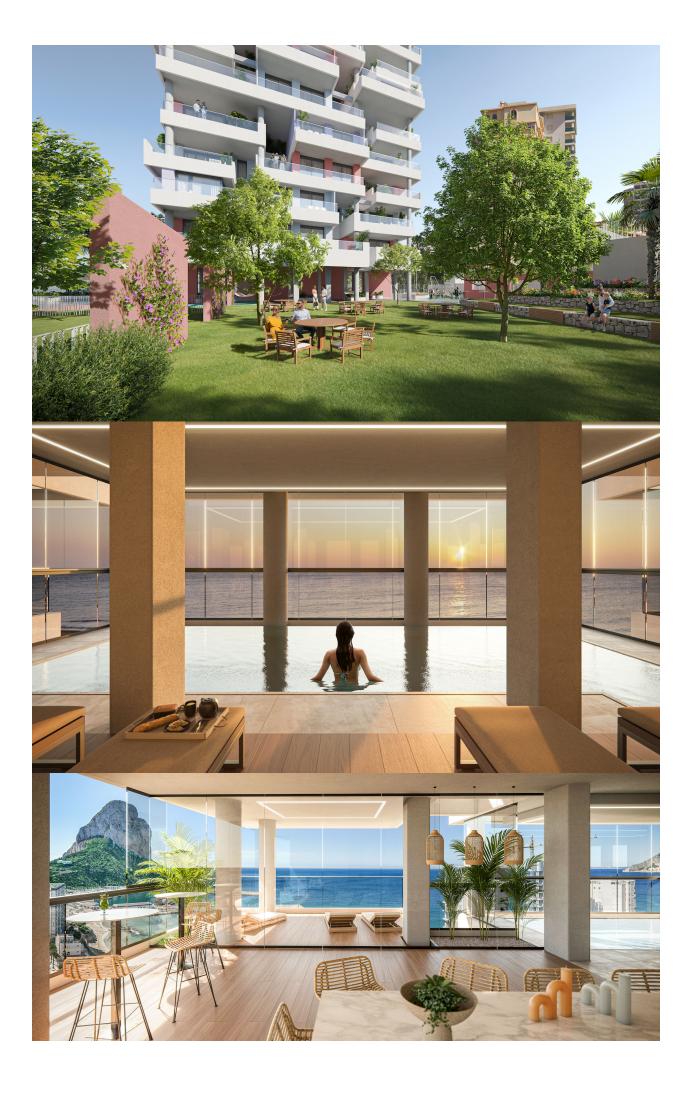

towers with homes designed to live outside. 1bedroom homes, and with large terraces. Large common areas with gardens, swimming pool, paddle, children's area, gym and infinity pool with sea views. The kitchens are equipped with an induction hob, extractor hood, electric oven and microwave oven. Preinstallation for washerdryer. Complete installation of ducted air conditioning, with hot and cold pump, using aerothermal energy. The apartments have a garage space and a storage room.