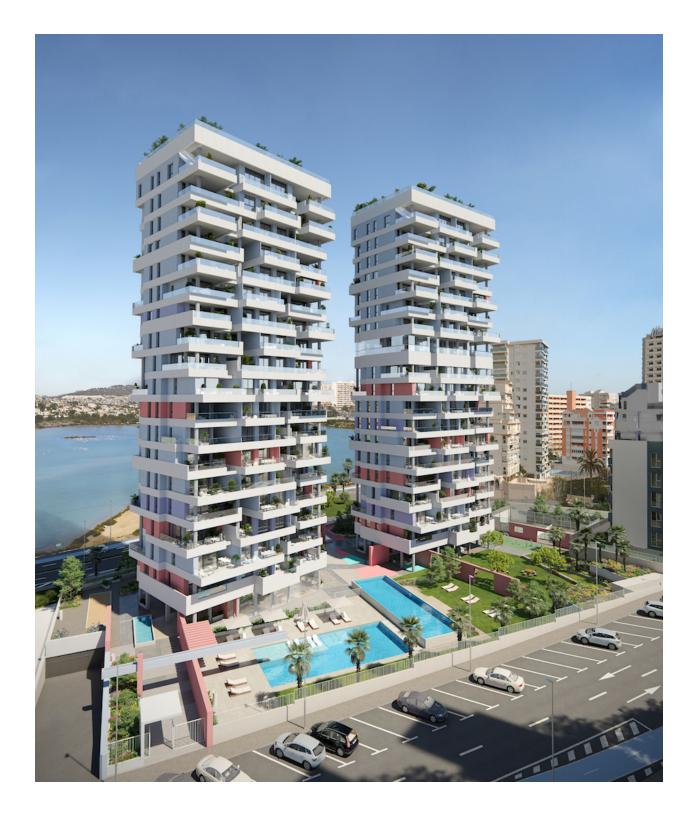

## DESCRIPTION

It lives between three seas. The privileged location of the future residential of Isea Views between Las Salinas de Calpe, Plata de Fossa and Playa del Cantall Roig will give you the best views. The excellent layout of the homes in the two towers of the residential complex will give you extraordinary views wherever you look. There won't be a corner of your new home that doesn't overlook a naturally Mediterranean landscape. Two 18storey

towers with homes designed to live outside. 1bedroom homes, and with large terraces. Large common areas with gardens, swimming pool, paddle, children's area, gym and infinity pool with sea views. The kitchens are equipped with an induction hob, extractor hood, electric oven and microwave oven. Preinstallation for washerdryer. Complete installation of ducted air conditioning, with hot and cold pump, using aerothermal energy. The apartments have a garage space and a storage room.