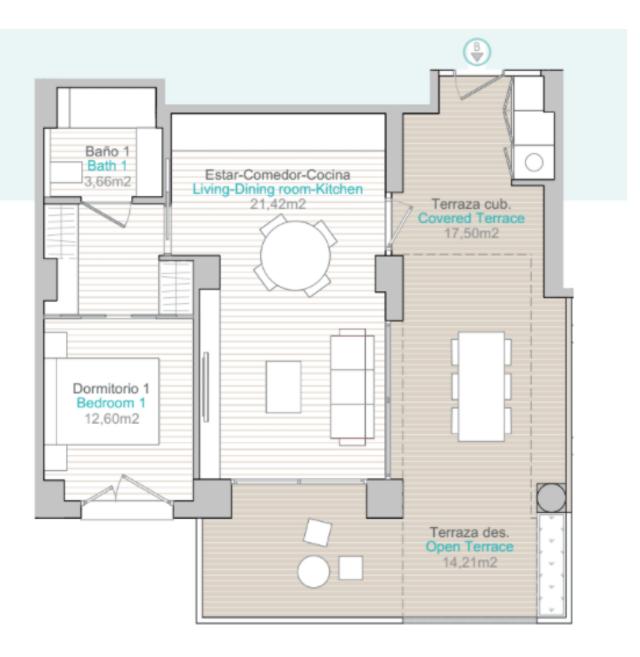

## INFO

| PRIX:               | 470.000 €   |
|---------------------|-------------|
| Type de propriété:  | Appartement |
| Emplacement:        |             |
| Chambres à coucher: | 1           |
| Ba ENFANTS:         | 1           |
| Built:              | 80 (m2)     |
| pas:                | -           |
| Terrasse:           | -           |
| A ENFANTS:          | -           |
| de plante:          | -           |
| MESSAGE             | -           |

towers with homes designed to live outside. 1bedroom homes, and with large terraces. Large common areas with gardens, swimming pool, paddle, children's area, gym and infinity pool with sea views. The kitchens are equipped with an induction hob, extractor hood, electric oven and microwave oven. Preinstallation for washerdryer. Complete installation of ducted air conditioning, with hot and cold pump, using aerothermal energy. The apartments have a garage space and a storage room.