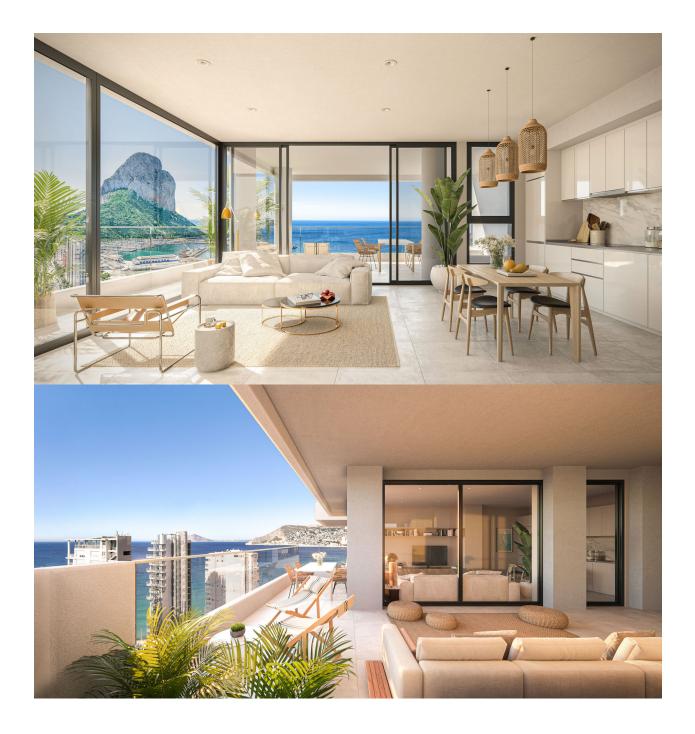

## DESCRIPTION

It lives between three seas. The privileged location of the future residential of Isea Views between Las Salinas de Calpe, Plata de Fossa and Playa del Cantall Roig will give you the best views. The excellent layout of the homes in the two towers of the residential complex will give you extraordinary views wherever you look. There won't be a corner of your new home that doesn't overlook a naturally Mediterranean landscape. Two 18storey

towers with homes designed to live outside. 1bedroom homes, and with large terraces. Large common areas with gardens, swimming pool, paddle, children's area, gym and infinity pool with sea views. The kitchens are equipped with an induction hob, extractor hood, electric oven and microwave oven. Preinstallation for washerdryer. Complete installation of ducted air conditioning, with hot and cold pump, using aerothermal energy. The apartments have a garage space and a storage room.