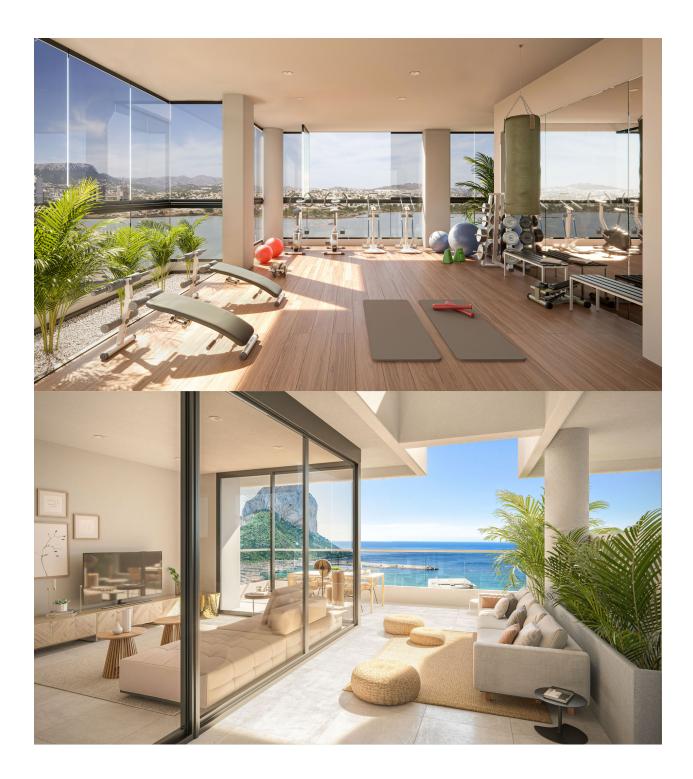

towers with homes designed to live outside. 1bedroom homes, and with large terraces. Large common areas with gardens, swimming pool, paddle, children's area, gym and infinity pool with sea views. The kitchens are equipped with an induction hob, extractor hood, electric oven and microwave oven. Preinstallation for washerdryer. Complete installation of ducted air conditioning, with hot and cold pump, using aerothermal energy. The apartments have a garage space and a storage room.