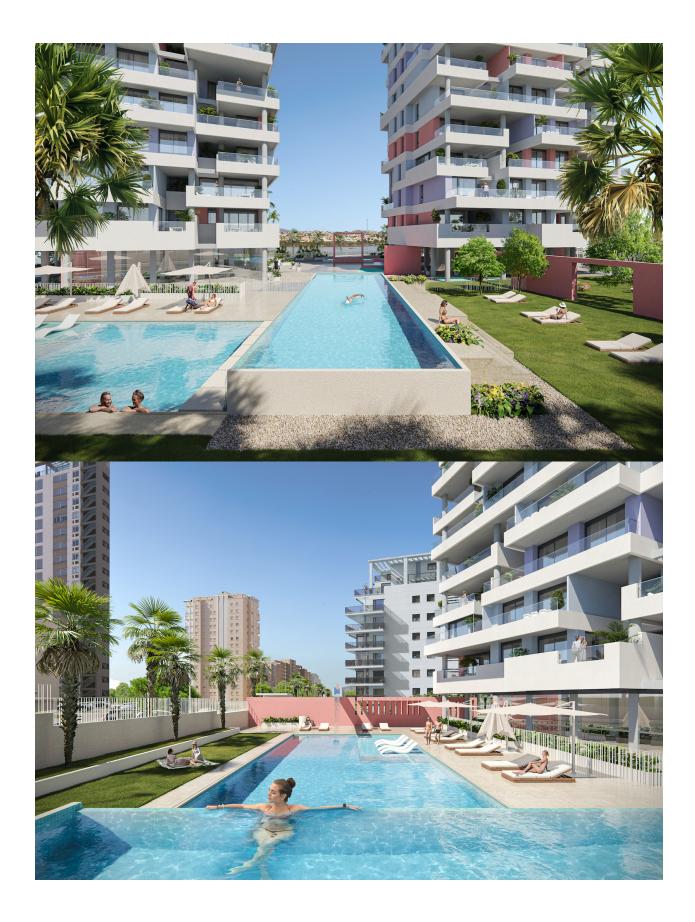

## DESCRIPTION

It lives between three seas. The privileged location of the future residential of Isea Views between Las Salinas de Calpe, Plata de Fossa and Playa del Cantall Roig will give you the best views. The excellent layout of the homes in the two towers of the residential complex will give you extraordinary views wherever you look. There won't be a corner of your new home that doesn't overlook a naturally Mediterranean landscape. Two 18storey

towers with homes designed to live outside. 1bedroom homes, and with large terraces. Large common areas with gardens, swimming pool, paddle, children's area, gym and infinity pool with sea views. The kitchens are equipped with an induction hob, extractor hood, electric oven and microwave oven. Preinstallation for washerdryer. Complete installation of ducted air conditioning, with hot and cold pump, using aerothermal energy. The apartments have a garage space and a storage room.