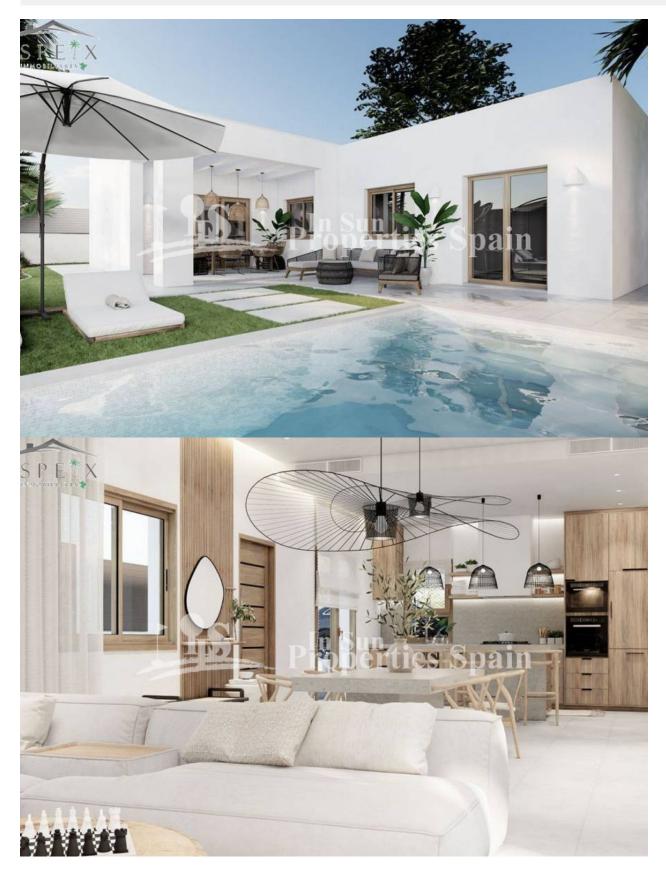

## DESCRIPTION

FANTASTIQUE VILLA NEUVE DE CONSTRUCTION INLAND A ASPE, ALICANTE avec de belles vues sur les montagnes. Vous êtes à la recherche d'une villa neuve à Aspe ? Vous êtes au bon endroit ! Le complexe résidentiel dont vous avez toujours rêvé. Vous imaginez ces barbecues entre amis dans votre propre jardin, ces moments de détente en lisant un livre tout en profitant d'un coucher de soleil entre les montagnes... et vous avez peut-être imaginé pouvoir profiter de ces moments tous les jours. C'est ce que propose ce nouveau quartier résidentiel à l'intérieur des terres, à 25 minutes en voiture de l'aéroport, de la ville et des plages. Ces villas de 128m2 sont construites sur des parcelles individuelles de 400m2, l'urbanisation est nouvellement construite, prévue pour être achevée fin 2023 et dispose de plusieurs villas (128m<sup>2</sup> construites) sur des parcelles indépendantes de 400m<sup>2</sup> à 500m<sup>2</sup>. Elles disposent de trois chambres, deux salles de bain, dont la chambre principale avec salle de bain en-suite, dressing et une grande fenêtre avec accès direct au jardin. Elle dispose d'un très grand salon-salle à manger qui fusionne avec une cuisine à l'américaine avec îlot, soit une surface de 52,38 m<sup>2</sup> parfaite pour une utilisation quotidienne. Les villas sont livrées à l'acheteur entièrement clôturées par un mur, garantissant ainsi une intimité totale dès le premier jour. Une piscine privée est disponible en option, mais n'est pas incluse dans le prix. A partir de la signature du contrat de vente, la durée de construction est estimée à 14 mois. Tout cela à seulement 4 km d'Aspe, avec des écoles, un centre médical, des magasins, le marché central, des restaurants et des lieux de divertissement à proximité. Le terrain de golf se trouve également à 13 km. À quoi ressemble la vie à Aspe ? Aspe est une municipalité de l'intérieur de la province d'Alicante qui compte 21 000 habitants. Elle est située au pied de la Sierra de Ofra, où vous pourrez