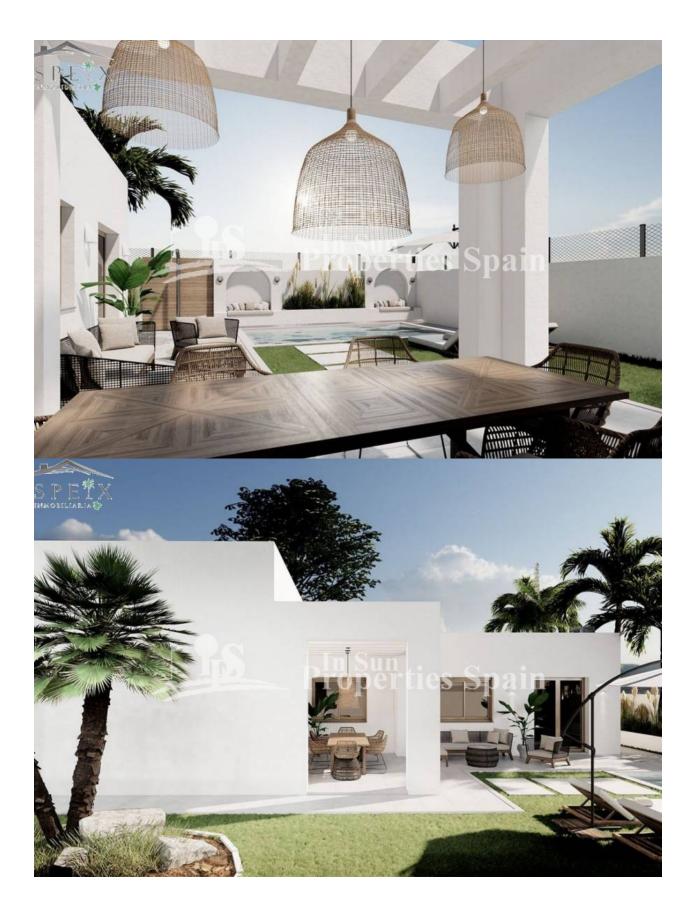

## DESCRIPTION

FANTASTIQUE VILLA NEUVE DE CONSTRUCTION INLAND A ASPE, ALICANTE avec de belles vues sur les montagnes. Vous êtes à la recherche d'une villa neuve à Aspe ? Vous êtes au bon endroit ! Le complexe résidentiel dont vous avez toujours rêvé. Vous imaginez ces barbecues entre amis dans votre propre jardin, ces moments de détente en lisant un livre tout en profitant d'un coucher de soleil entre les montagnes... et vous avez peut-être imaginé pouvoir profiter de ces moments tous les jours. C'est ce que propose ce nouveau quartier résidentiel à l'intérieur des terres, à 25 minutes en voiture de l'aéroport, de la ville et des plages. Ces villas de 128m2 sont construites sur des parcelles individuelles de 400m2, l'urbanisation est nouvellement construite, prévue pour être achevée fin 2023 et dispose de plusieurs villas (128m<sup>2</sup> construites) sur des parcelles indépendantes de 400m<sup>2</sup> à 500m<sup>2</sup>. Elles disposent de trois chambres, deux salles de bain, dont la chambre principale avec salle de bain en-suite, dressing et une grande fenêtre avec accès direct au jardin. Elle dispose d'un très grand salon-salle à manger qui fusionne avec une cuisine à l'américaine avec îlot, soit une surface de 52,38 m<sup>2</sup> parfaite pour une utilisation quotidienne. Les villas sont livrées à l'acheteur entièrement clôturées par un mur, garantissant ainsi une intimité totale dès le premier jour. Une piscine privée est disponible en option, mais n'est pas incluse dans le prix. A partir de la signature du contrat de vente, la durée de construction est estimée à 14 mois. Tout cela à seulement 4 km d'Aspe, avec des écoles, un centre médical, des magasins, le marché central, des restaurants et des lieux de divertissement à proximité. Le terrain de golf se trouve également à 13 km. À quoi ressemble la vie à Aspe ? Aspe est une municipalité de l'intérieur de la province d'Alicante qui compte 21 000 habitants. Elle est située au pied de la Sierra de Ofra, où vous pourrez