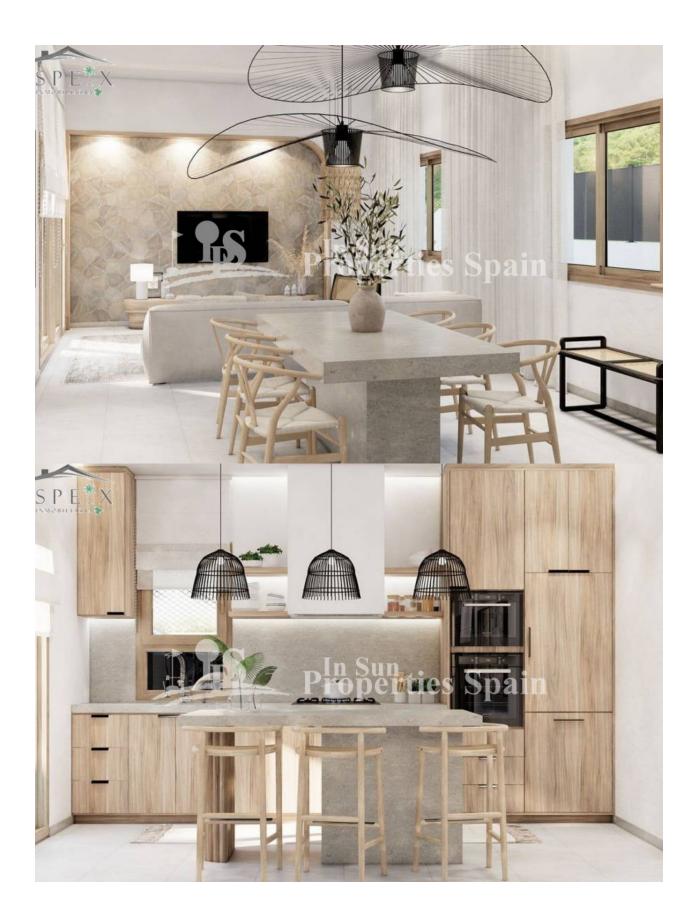

## DESCRIPTION

FANTASTIQUE VILLA NEUVE DE CONSTRUCTION INLAND A ASPE, ALICANTE avec de belles vues sur les montagnes. Vous êtes à la recherche d'une villa neuve à Aspe ? Vous êtes au bon endroit ! Le complexe résidentiel dont vous avez toujours rêvé. Vous imaginez ces barbecues entre amis dans votre propre jardin, ces moments de détente en lisant un livre tout en profitant d'un coucher de soleil entre les montagnes... et vous avez peut-être imaginé pouvoir profiter de ces moments tous les jours. C'est ce que propose ce nouveau quartier résidentiel à l'intérieur des terres, à 25 minutes en voiture de l'aéroport, de la ville et des plages. Ces villas de 128m2 sont construites sur des parcelles individuelles de 400m2, l'urbanisation est nouvellement construite, prévue pour être achevée fin 2023 et dispose de plusieurs villas (128m<sup>2</sup> construites) sur des parcelles indépendantes de 400m<sup>2</sup> à 500m<sup>2</sup>. Elles disposent de trois chambres, deux salles de bain, dont la chambre principale avec salle de bain en-suite, dressing et une grande fenêtre avec accès direct au jardin. Elle dispose d'un très grand salon-salle à manger qui fusionne avec une cuisine à l'américaine avec îlot, soit une surface de 52,38 m<sup>2</sup> parfaite pour une utilisation quotidienne. Les villas sont livrées à l'acheteur entièrement clôturées par un mur, garantissant ainsi une intimité totale dès le premier jour. Une piscine privée est disponible en option, mais n'est pas incluse dans le prix. A partir de la signature du contrat de vente, la durée de construction est estimée à 14 mois. Tout cela à seulement 4 km d'Aspe, avec des écoles, un centre médical, des magasins, le marché central, des restaurants et des lieux de divertissement à proximité. Le terrain de golf se trouve également à 13 km. À quoi ressemble la vie à Aspe ? Aspe est une municipalité de l'intérieur de la province d'Alicante qui compte 21 000 habitants. Elle est située au pied de la Sierra de Ofra, où vous pourrez