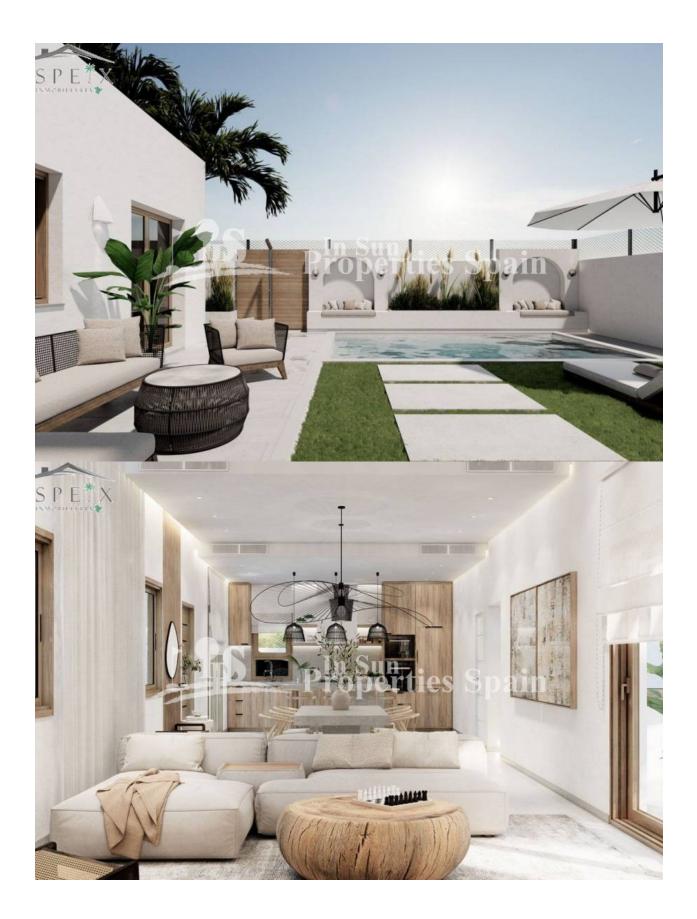

## DESCRIPTION

FANTASTIQUE VILLA NEUVE DE CONSTRUCTION INLAND A ASPE, ALICANTE avec de belles vues sur les montagnes. Vous êtes à la recherche d'une villa neuve à Aspe ? Vous êtes au bon endroit ! Le complexe résidentiel dont vous avez toujours rêvé. Vous imaginez ces barbecues entre amis dans votre propre jardin, ces moments de détente en lisant un livre tout en profitant d'un coucher de soleil entre les montagnes... et vous avez peut-être imaginé pouvoir profiter de ces moments tous les jours. C'est ce que propose ce nouveau quartier résidentiel à l'intérieur des terres, à 25 minutes en voiture de l'aéroport, de la ville et des plages. Ces villas de 128m2 sont construites sur des parcelles individuelles de 400m2, l'urbanisation est nouvellement construite, prévue pour être achevée fin 2023 et dispose de plusieurs villas (128m<sup>2</sup> construites) sur des parcelles indépendantes de 400m<sup>2</sup> à 500m<sup>2</sup>. Elles disposent de trois chambres, deux salles de bain, dont la chambre principale avec salle de bain en-suite, dressing et une grande fenêtre avec accès direct au jardin. Elle dispose d'un très grand salon-salle à manger qui fusionne avec une cuisine à l'américaine avec îlot, soit une surface de 52,38 m<sup>2</sup> parfaite pour une utilisation quotidienne. Les villas sont livrées à l'acheteur entièrement clôturées par un mur, garantissant ainsi une intimité totale dès le premier jour. Une piscine privée est disponible en option, mais n'est pas incluse dans le prix. A partir de la signature du contrat de vente, la durée de construction est estimée à 14 mois. Tout cela à seulement 4 km d'Aspe, avec des écoles, un centre médical, des magasins, le marché central, des restaurants et des lieux de divertissement à proximité. Le terrain de golf se trouve également à 13 km. À quoi ressemble la vie à Aspe ? Aspe est une municipalité de l'intérieur de la province d'Alicante qui compte 21 000 habitants. Elle est située au pied de la Sierra de Ofra, où vous pourrez