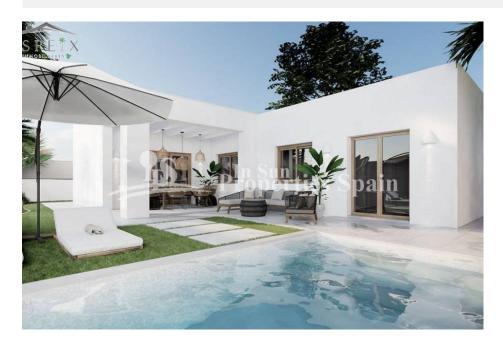

## DESCRIPTION

FANTASTIQUE VILLA NEUVE DE CONSTRUCTION INLAND A ASPE, ALICANTE avec de belles vues sur les montagnes. Vous êtes à la recherche d'une villa neuve à Aspe ? Vous êtes au bon endroit ! Le complexe résidentiel dont vous avez toujours rêvé. Vous imaginez ces barbecues entre amis dans votre propre jardin, ces moments de détente en lisant un livre tout en profitant d'un coucher de soleil entre les montagnes... et vous avez peut-être imaginé pouvoir profiter de ces moments tous les jours. C'est ce que propose ce nouveau quartier résidentiel à l'intérieur des terres, à 25 minutes en voiture de l'aéroport, de la ville et des plages. Ces villas de 128m2 sont construites sur des parcelles individuelles de 400m2, l'urbanisation est nouvellement construite, prévue pour être achevée fin 2023 et dispose de plusieurs villas (128m<sup>2</sup> construites) sur des parcelles indépendantes de 400m<sup>2</sup> à 500m<sup>2</sup>. Elles disposent de trois chambres, deux salles de bain, dont la chambre principale avec salle de bain en-suite, dressing et une grande fenêtre avec accès direct au jardin. Elle dispose d'un très grand salon-salle à manger qui fusionne avec une cuisine à l'américaine avec îlot, soit une surface de 52,38 m<sup>2</sup> parfaite pour une utilisation quotidienne. Les villas sont livrées à l'acheteur entièrement clôturées par un mur, garantissant ainsi une intimité totale dès le premier jour. Une piscine privée est disponible en option, mais n'est pas incluse dans le prix. A partir de la signature du contrat de vente, la durée de construction est estimée à 14 mois. Tout cela à seulement 4 km d'Aspe, avec des écoles, un centre médical, des magasins, le marché central, des restaurants et des lieux de divertissement à proximité. Le terrain de golf se trouve également à 13 km. À quoi ressemble la vie à Aspe ? Aspe est une municipalité de l'intérieur de la province d'Alicante qui compte 21 000 habitants. Elle est située au pied de la Sierra de Ofra, où vous pourrez