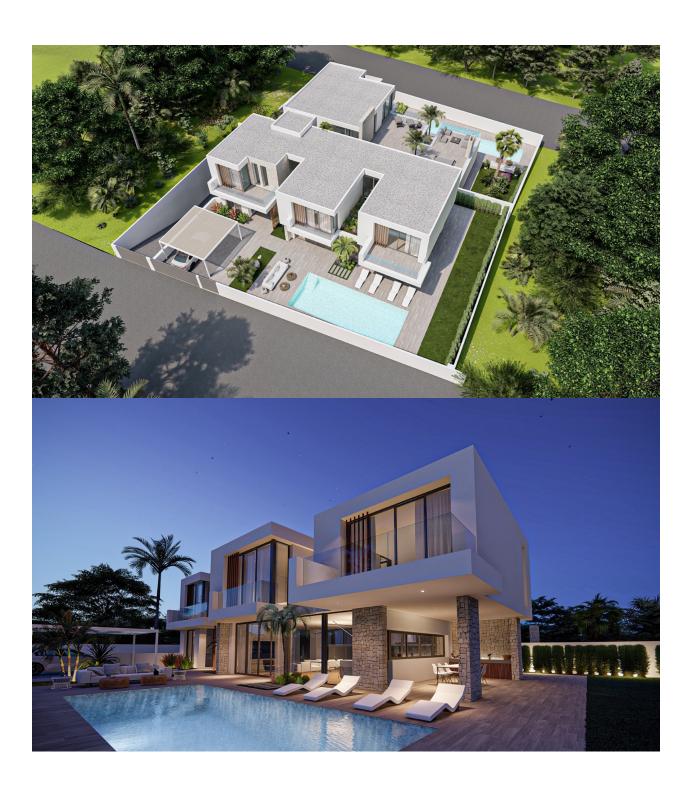

#### **DESCRIPTION**

New development of two newly built luxury modern style villas for sale in Albir. Both villas are located in a totally residential area with sea and mountain views. They consist of a spacious and bright living dining room with open kitchen fully furnished and equipped with top quality appliances, and fireplace. They consist of 4 bedrooms each with bathroom en suite and builtin dressing room. The house is equipped with elevator preinstallation, and A / C ducts. They have an infinity style pool in a spacious garden evoking the Mediterranean style. For more information contact our office.