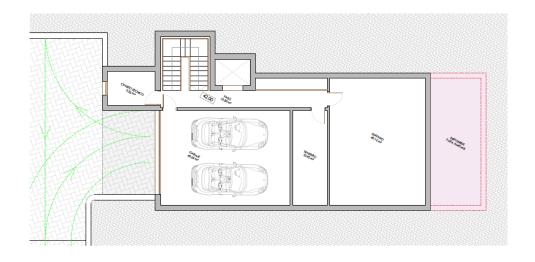

|
| de plante:          | -           |  |  |
| MESSAGE             | -           |  |  |









#### **DESCRIPTION**

New development of two newly built luxury modern style villas for sale in Albir. Both villas are located in a totally residential area with sea and mountain views. They consist of a spacious and bright living dining room with open kitchen fully furnished and equipped with top quality appliances, and fireplace. They consist of 4 bedrooms each with bathroom en suite and builtin dressing room. The house is equipped with elevator preinstallation, and A / C ducts. They have an infinity style pool in a spacious garden evoking the Mediterranean style. For more information contact our office.























### PLANTA BAJA



#### PLANTA ALTA



### PLANTA CUBIERTA





### PLANTA BAJA



# PLANTA ALTA



## PLANTA CUBIERTA