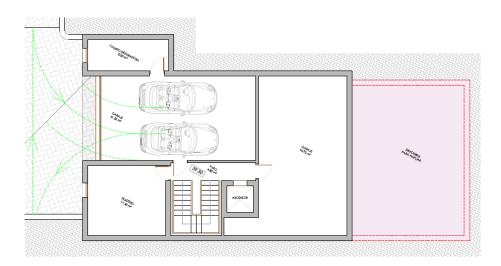

| -           |  |  |
| A ENFANTS:          | -           |  |  |
| de plante:          | -           |  |  |
| MESSAGE             | -           |  |  |









#### **DESCRIPTION**

New development of two newly built luxury modern style villas for sale in Albir. Both villas are located in a totally residential area with sea and mountain views. They consist of a spacious and bright living dining room with open kitchen fully furnished and equipped with top quality appliances, and fireplace. They consist of 4 bedrooms each with bathroom en suite and builtin dressing room. The house is equipped with elevator preinstallation, and A / C ducts. They have an infinity style pool in a spacious garden evoking the Mediterranean style. For more information contact our office.























### PLANTA BAJA



#### PLANTA ALTA



### PLANTA CUBIERTA





### PLANTA BAJA



# PLANTA ALTA



## PLANTA CUBIERTA