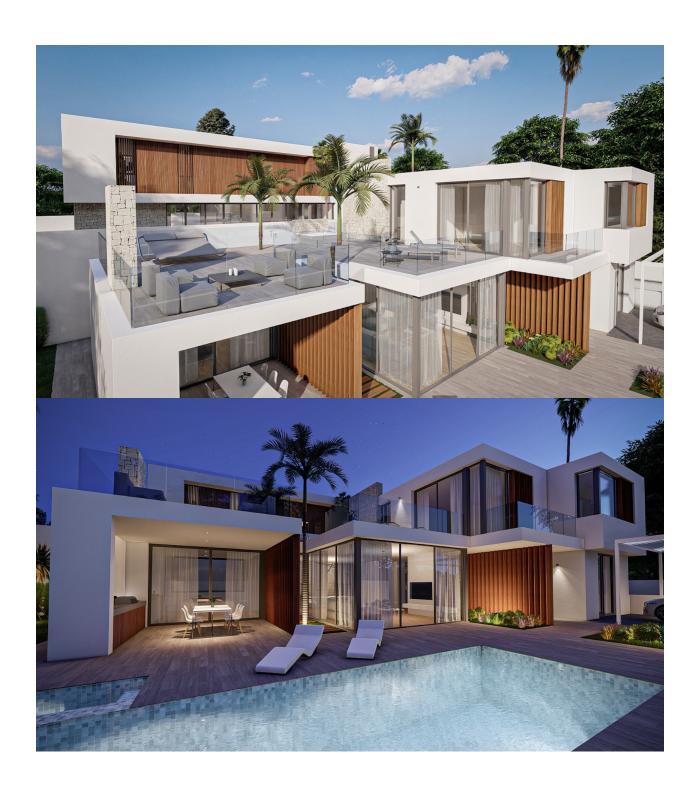

#### **DESCRIPTION**

New development of two newly built luxury modern style villas for sale in Albir. Both villas are located in a totally residential area with sea and mountain views. They consist of a spacious and bright living dining room with open kitchen fully furnished and equipped with top quality appliances, and fireplace. They consist of 4 bedrooms each with bathroom en suite and builtin dressing room. The house is equipped with elevator preinstallation, and A / C ducts. They have an infinity style pool in a spacious garden evoking the Mediterranean style. For more information contact our office.