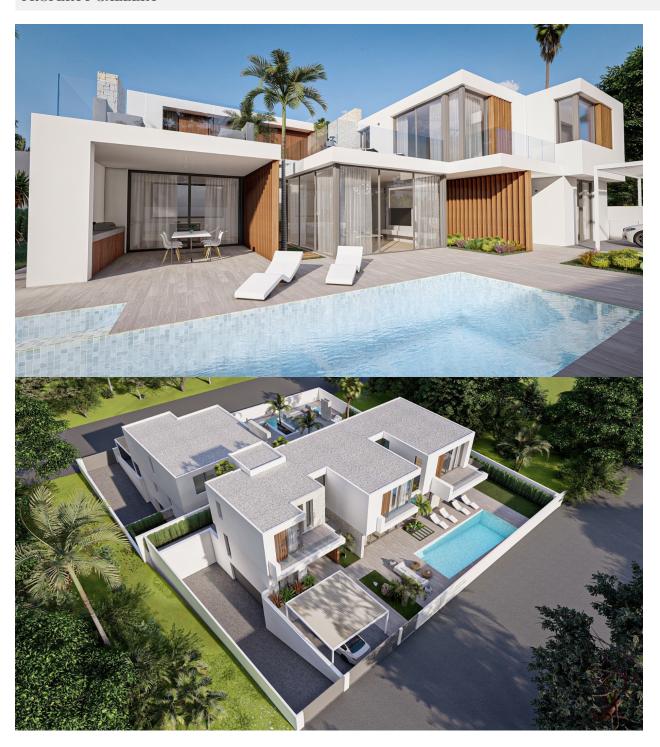

#### **DESCRIPTION**

New development of two newly built luxury modern style villas for sale in Albir. Both villas are located in a totally residential area with sea and mountain views. They consist of a spacious and bright living dining room with open kitchen fully furnished and equipped with top quality appliances, and fireplace. They consist of 4 bedrooms each with bathroom en suite and builtin dressing room. The house is equipped with elevator preinstallation, and A / C ducts. They have an infinity style pool in a spacious garden evoking the Mediterranean style. For more information contact our office.