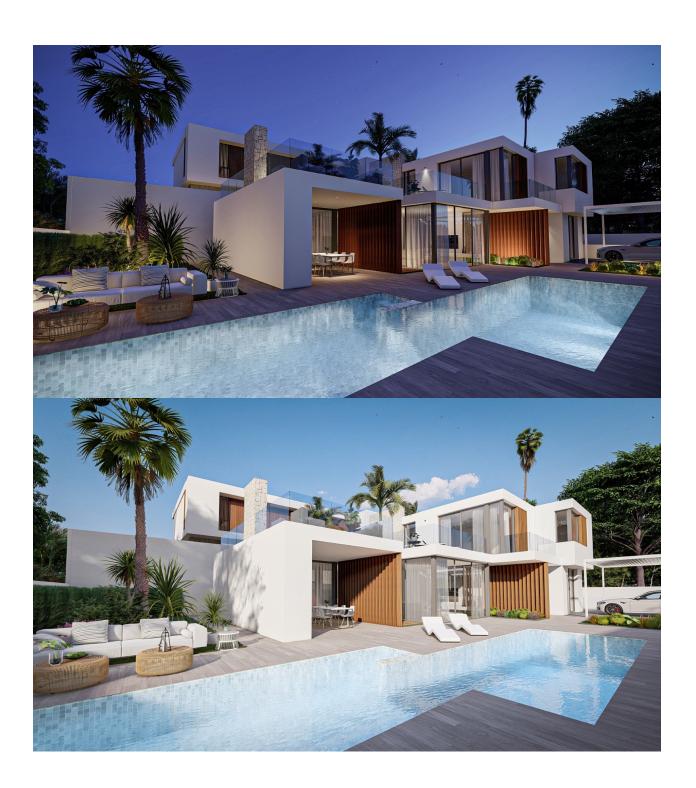

#### **DESCRIPTION**

New development of two newly built luxury modern style villas for sale in Albir. Both villas are located in a totally residential area with sea and mountain views. They consist of a spacious and bright living dining room with open kitchen fully furnished and equipped with top quality appliances, and fireplace. They consist of 4 bedrooms each with bathroom en suite and builtin dressing room. The house is equipped with elevator preinstallation, and A / C ducts. They have an infinity style pool in a spacious garden evoking the Mediterranean style. For more information contact our office.