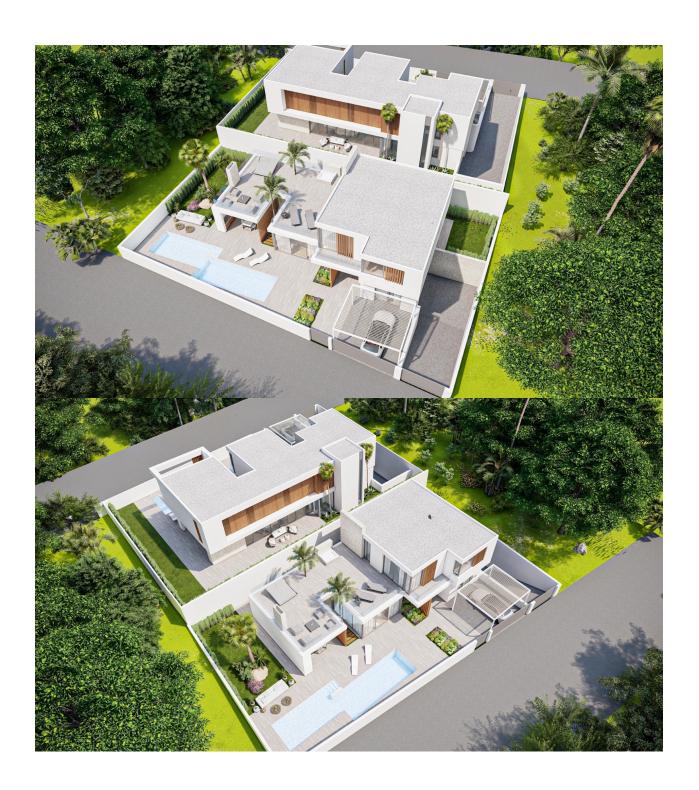

#### **DESCRIPTION**

New development of two newly built luxury modern style villas for sale in Albir. Both villas are located in a totally residential area with sea and mountain views. They consist of a spacious and bright living dining room with open kitchen fully furnished and equipped with top quality appliances, and fireplace. They consist of 4 bedrooms each with bathroom en suite and builtin dressing room. The house is equipped with elevator preinstallation, and A / C ducts. They have an infinity style pool in a spacious garden evoking the Mediterranean style. For more information contact our office.