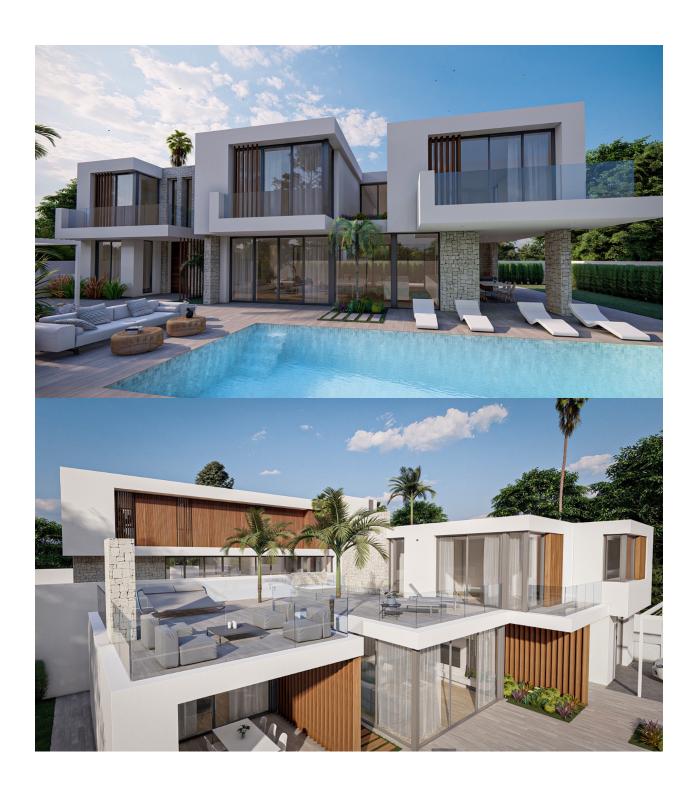

#### **DESCRIPTION**

New development of two newly built luxury modern style villas for sale in Albir. Both villas are located in a totally residential area with sea and mountain views. They consist of a spacious and bright living dining room with open kitchen fully furnished and equipped with top quality appliances, and fireplace. They consist of 4 bedrooms each with bathroom en suite and builtin dressing room. The house is equipped with elevator preinstallation, and A / C ducts. They have an infinity style pool in a spacious garden evoking the Mediterranean style. For more information contact our office.