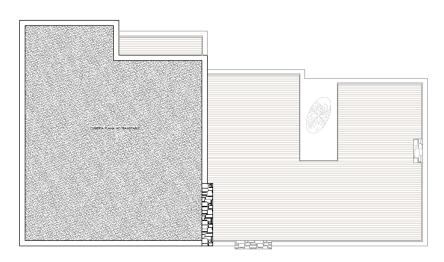

|  |
| de plante:          | -           |  |  |
| MESSAGE             | -           |  |  |









#### **DESCRIPTION**

New development of two newly built luxury modern style villas for sale in Albir. Both villas are located in a totally residential area with sea and mountain views. They consist of a spacious and bright living dining room with open kitchen fully furnished and equipped with top quality appliances, and fireplace. They consist of 4 bedrooms each with bathroom en suite and builtin dressing room. The house is equipped with elevator preinstallation, and A / C ducts. They have an infinity style pool in a spacious garden evoking the Mediterranean style. For more information contact our office.























### PLANTA BAJA



#### PLANTA ALTA



### PLANTA CUBIERTA





### PLANTA BAJA



# PLANTA ALTA



## PLANTA CUBIERTA