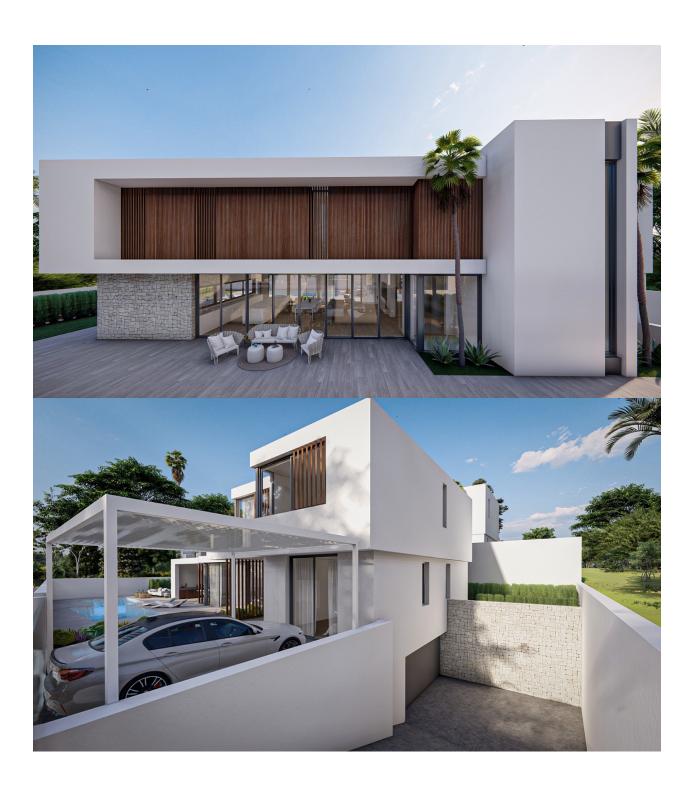

#### **DESCRIPTION**

New development of two newly built luxury modern style villas for sale in Albir. Both villas are located in a totally residential area with sea and mountain views. They consist of a spacious and bright living dining room with open kitchen fully furnished and equipped with top quality appliances, and fireplace. They consist of 4 bedrooms each with bathroom en suite and builtin dressing room. The house is equipped with elevator preinstallation, and A / C ducts. They have an infinity style pool in a spacious garden evoking the Mediterranean style. For more information contact our office.