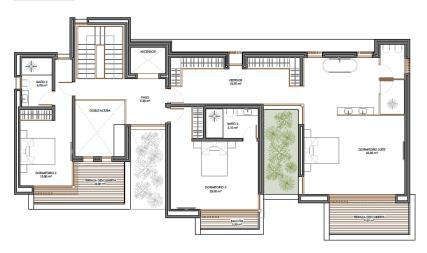

|  |  |
| MESSAGE             | -           |  |  |









#### **DESCRIPTION**

New development of two newly built luxury modern style villas for sale in Albir. Both villas are located in a totally residential area with sea and mountain views. They consist of a spacious and bright living dining room with open kitchen fully furnished and equipped with top quality appliances, and fireplace. They consist of 4 bedrooms each with bathroom en suite and builtin dressing room. The house is equipped with elevator preinstallation, and A / C ducts. They have an infinity style pool in a spacious garden evoking the Mediterranean style. For more information contact our office.























### PLANTA BAJA



#### PLANTA ALTA



### PLANTA CUBIERTA





### PLANTA BAJA



# PLANTA ALTA



## PLANTA CUBIERTA