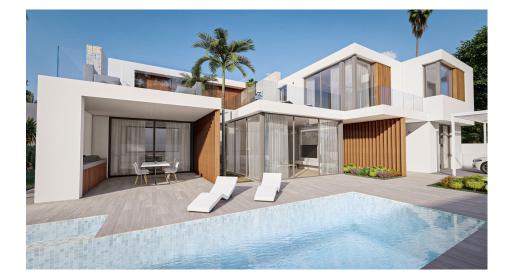

#### **DESCRIPTION**

New development of two newly built luxury modern style villas for sale in Albir. Both villas are located in a totally residential area with sea and mountain views. They consist of a spacious and bright living dining room with open kitchen fully furnished and equipped with top quality appliances, and fireplace. They consist of 4 bedrooms each with bathroom en suite and builtin dressing room. The house is equipped with elevator preinstallation, and A / C ducts. They have an infinity style pool in a spacious garden evoking the Mediterranean style. For more information contact our office.