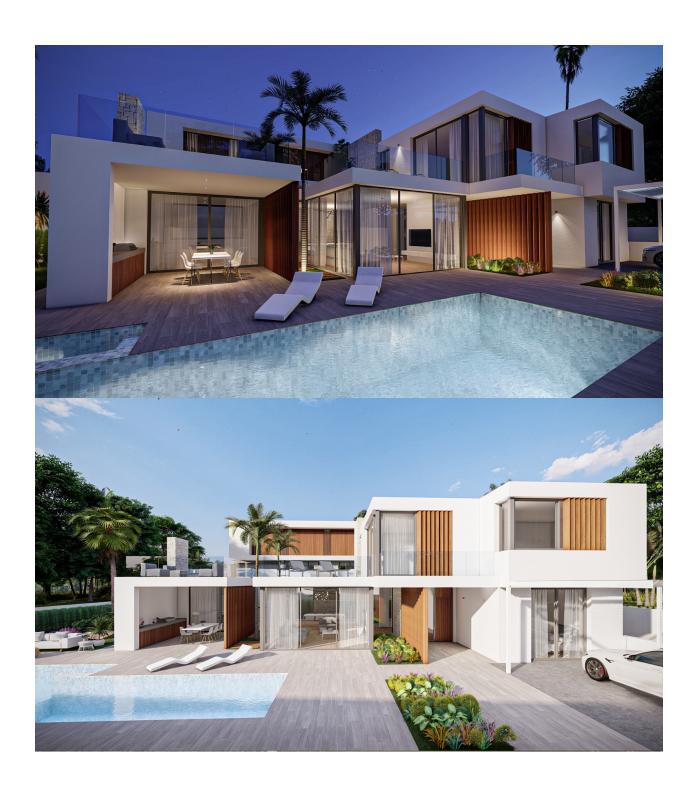

#### **DESCRIPTION**

New development of two newly built luxury modern style villas for sale in Albir. Both villas are located in a totally residential area with sea and mountain views. They consist of a spacious and bright living dining room with open kitchen fully furnished and equipped with top quality appliances, and fireplace. They consist of 4 bedrooms each with bathroom en suite and builtin dressing room. The house is equipped with elevator preinstallation, and A / C ducts. They have an infinity style pool in a spacious garden evoking the Mediterranean style. For more information contact our office.