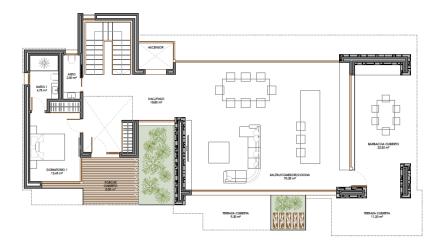

| -           |  |  |
| MESSAGE             | -           |  |  |









#### **DESCRIPTION**

New development of two newly built luxury modern style villas for sale in Albir. Both villas are located in a totally residential area with sea and mountain views. They consist of a spacious and bright living dining room with open kitchen fully furnished and equipped with top quality appliances, and fireplace. They consist of 4 bedrooms each with bathroom en suite and builtin dressing room. The house is equipped with elevator preinstallation, and A / C ducts. They have an infinity style pool in a spacious garden evoking the Mediterranean style. For more information contact our office.























### PLANTA BAJA



#### PLANTA ALTA



### PLANTA CUBIERTA





### PLANTA BAJA



# PLANTA ALTA



## PLANTA CUBIERTA