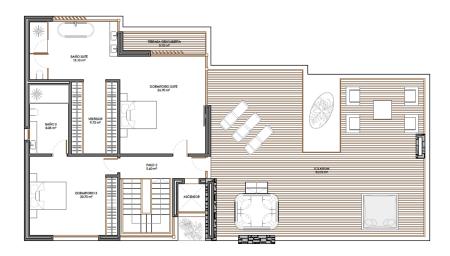

| -           |  |  |
| de plante:          | -           |  |  |
| MESSAGE             | -           |  |  |









#### **DESCRIPTION**

New development of two newly built luxury modern style villas for sale in Albir. Both villas are located in a totally residential area with sea and mountain views. They consist of a spacious and bright living dining room with open kitchen fully furnished and equipped with top quality appliances, and fireplace. They consist of 4 bedrooms each with bathroom en suite and builtin dressing room. The house is equipped with elevator preinstallation, and A / C ducts. They have an infinity style pool in a spacious garden evoking the Mediterranean style. For more information contact our office.























### PLANTA BAJA



#### PLANTA ALTA



### PLANTA CUBIERTA





### PLANTA BAJA



# PLANTA ALTA



## PLANTA CUBIERTA