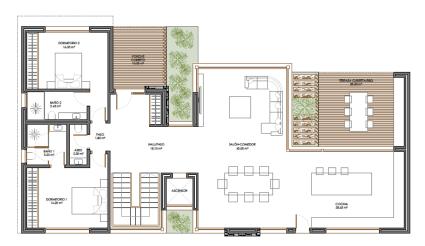

|  |
| A ENFANTS:          | -           |  |  |
| de plante:          | -           |  |  |
| MESSAGE             | -           |  |  |









#### **DESCRIPTION**

New development of two newly built luxury modern style villas for sale in Albir. Both villas are located in a totally residential area with sea and mountain views. They consist of a spacious and bright living dining room with open kitchen fully furnished and equipped with top quality appliances, and fireplace. They consist of 4 bedrooms each with bathroom en suite and builtin dressing room. The house is equipped with elevator preinstallation, and A / C ducts. They have an infinity style pool in a spacious garden evoking the Mediterranean style. For more information contact our office.























### PLANTA BAJA



#### PLANTA ALTA



### PLANTA CUBIERTA





### PLANTA BAJA



# PLANTA ALTA



## PLANTA CUBIERTA