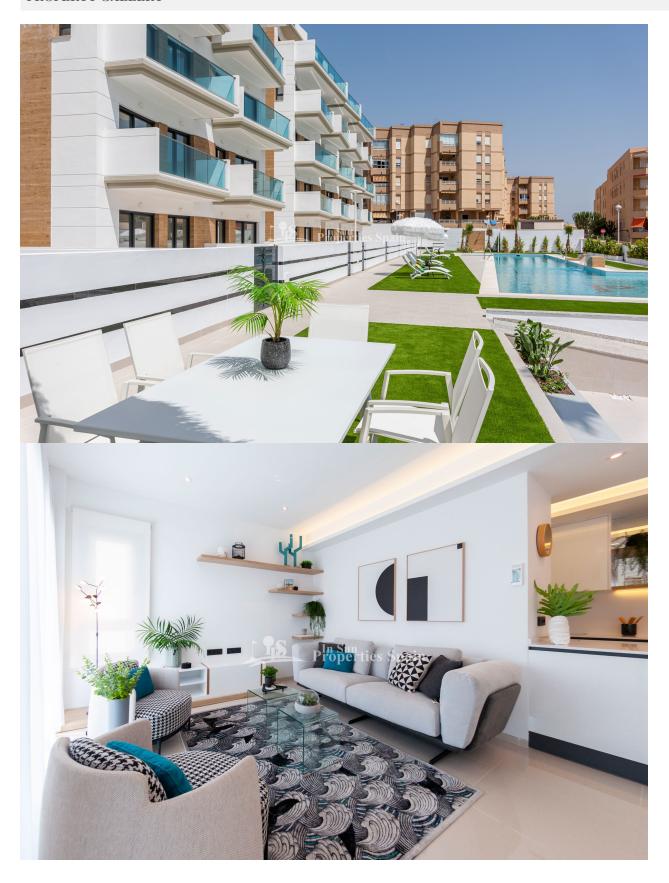

## **DESCRIPTION**

LOVELY APARTMENT GROUND FLOOR IN GUARDAMAR DEL SEGURA - with private garden and communal pool. Mare Nostrum is a lovely residential located in Guardamar del Segura. It's only 2 minutes walking distance to the beach. It be a gated residential with beautiful green areas, swimming pools and underground parking. This lovely complex is composed by 3 blocks of flats. There are 5 floors in each block. There are several models of properties: ground floor with garden, central floors with terrace and penthouse with solarium. Model A, B, C and D are available from pool floor until 4th floor. This 111m2 ground floor apartment consists of 3 bedrooms, 2 bathrooms, 10m2 terrace and 148m2 private garden. Guardamar del Segura is a town located on the Costa Blanca South. It has 11 kilometres of natural beach and its large pine forest. The large port of Guardamar del Segura has activities throughout the year; there is a large sports centre with paddle tennis, tennis, soccer and a large heated swimming pool that works all year round. There is also a library where there is free wifi and computers. There are shopping centers nearby in Torrevieja, the Habaneras shopping centre and only 15 minutes drive is "La Zenia Boulevard" the largest shopping centre in the Alicante. In addition to the original established Golf courses on the Orihuela Costa Villamartin, Las Ramblas, Real Campoamor and Las Colinas, Guardamar del Segura area is also well served with excellent courses only 4km away such as La Marquesa. Other courses nearby are la Finca and Vistabella all offering different golf experiences with a variety of sea and mountain views. Just 20km away from the Alicante - Elche (El Altet) airport, where there are many flights every day with connections to the main European cities, due to the demand for tourists on the Costa