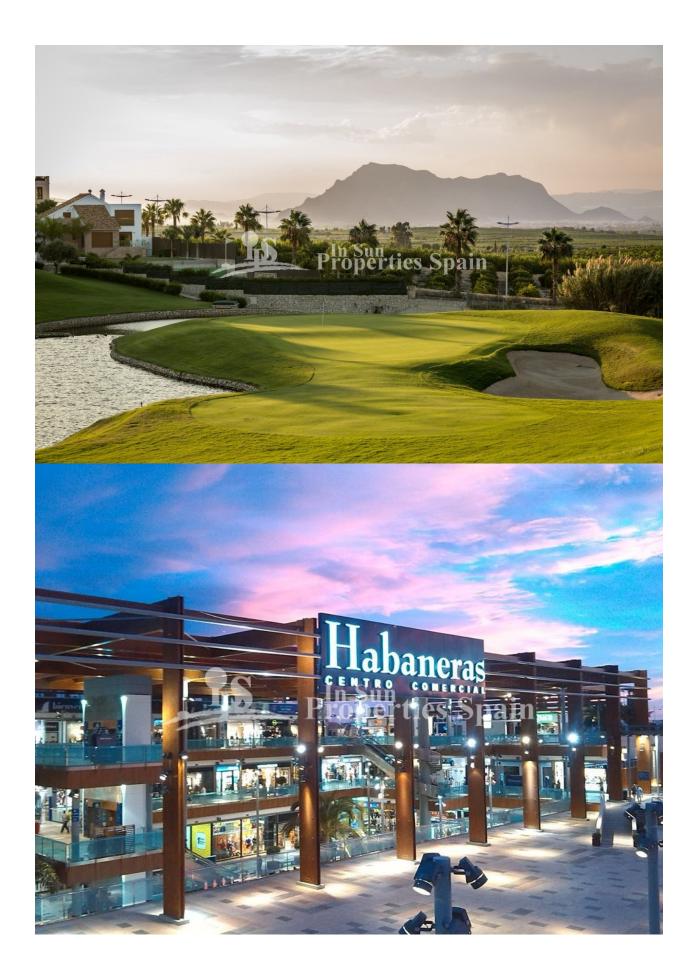

## **DESCRIPTION**

LOVELY APARTMENT GROUND FLOOR IN GUARDAMAR DEL SEGURA - with private garden and communal pool. Mare Nostrum is a lovely residential located in Guardamar del Segura. It's only 2 minutes walking distance to the beach. It be a gated residential with beautiful green areas, swimming pools and underground parking. This lovely complex is composed by 3 blocks of flats. There are 5 floors in each block. There are several models of properties: ground floor with garden, central floors with terrace and penthouse with solarium. Model A, B, C and D are available from pool floor until 4th floor. This 111m2 ground floor apartment consists of 3 bedrooms, 2 bathrooms, 10m2 terrace and 148m2 private garden. Guardamar del Segura is a town located on the Costa Blanca South. It has 11 kilometres of natural beach and its large pine forest. The large port of Guardamar del Segura has activities throughout the year; there is a large sports centre with paddle tennis, tennis, soccer and a large heated swimming pool that works all year round. There is also a library where there is free wifi and computers. There are shopping centers nearby in Torrevieja, the Habaneras shopping centre and only 15 minutes drive is "La Zenia Boulevard" the largest shopping centre in the Alicante. In addition to the original established Golf courses on the Orihuela Costa Villamartin, Las Ramblas, Real Campoamor and Las Colinas, Guardamar del Segura area is also well served with excellent courses only 4km away such as La Marquesa. Other courses nearby are la Finca and Vistabella all offering different golf experiences with a variety of sea and mountain views. Just 20km away from the Alicante - Elche (El Altet) airport, where there are many flights every day with connections to the main European cities, due to the demand for tourists on the Costa