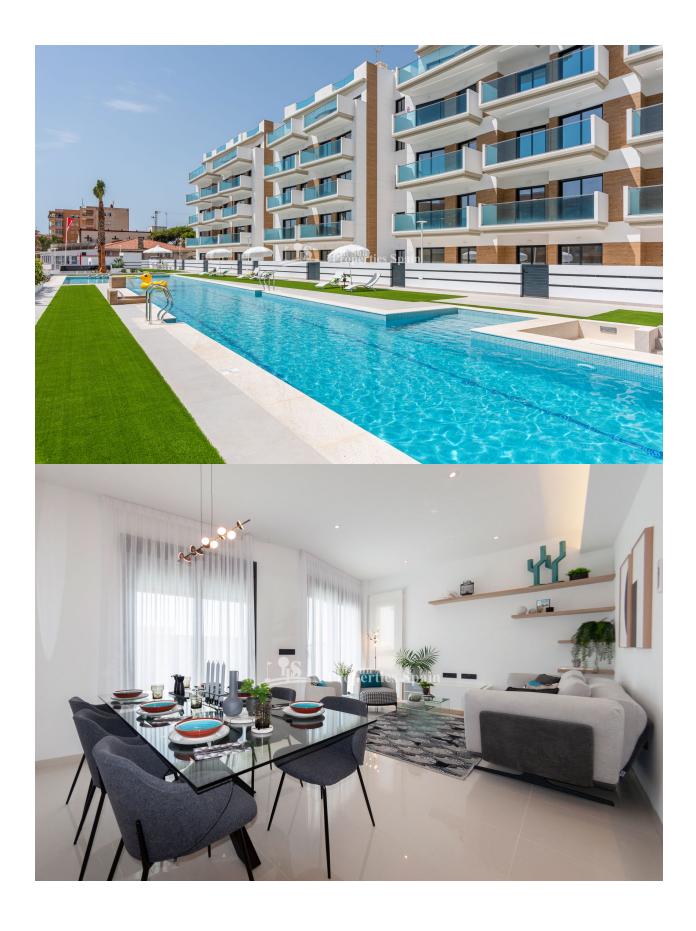

## **DESCRIPTION**

LOVELY APARTMENT GROUND FLOOR IN GUARDAMAR DEL SEGURA - with private garden and communal pool. Mare Nostrum is a lovely residential located in Guardamar del Segura. It's only 2 minutes walking distance to the beach. It be a gated residential with beautiful green areas, swimming pools and underground parking. This lovely complex is composed by 3 blocks of flats. There are 5 floors in each block. There are several models of properties: ground floor with garden, central floors with terrace and penthouse with solarium. Model A, B, C and D are available from pool floor until 4th floor. This 111m2 ground floor apartment consists of 3 bedrooms, 2 bathrooms, 10m2 terrace and 148m2 private garden. Guardamar del Segura is a town located on the Costa Blanca South. It has 11 kilometres of natural beach and its large pine forest. The large port of Guardamar del Segura has activities throughout the year; there is a large sports centre with paddle tennis, tennis, soccer and a large heated swimming pool that works all year round. There is also a library where there is free wifi and computers. There are shopping centers nearby in Torrevieja, the Habaneras shopping centre and only 15 minutes drive is "La Zenia Boulevard" the largest shopping centre in the Alicante. In addition to the original established Golf courses on the Orihuela Costa Villamartin, Las Ramblas, Real Campoamor and Las Colinas, Guardamar del Segura area is also well served with excellent courses only 4km away such as La Marquesa. Other courses nearby are la Finca and Vistabella all offering different golf experiences with a variety of sea and mountain views. Just 20km away from the Alicante - Elche (El Altet) airport, where there are many flights every day with connections to the main European cities, due to the demand for tourists on the Costa