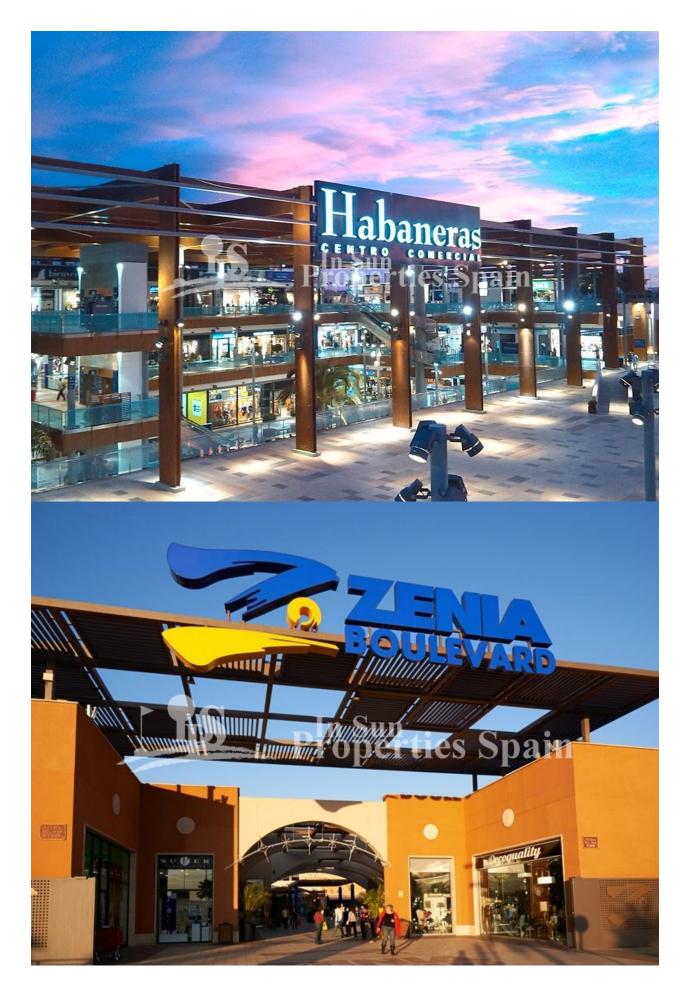

## DESCRIPTION

FANTASTIC MEDITERRANEAN STYLE VILLA IN DONA PEPA, CUIDAD QUESADA - with private pool and garden. Villa vedra, characterized by it's colonial Mediterranean style, contains 3 bedrooms and the possibility of building a 4th bedrooms with bathroom included. This style of property contains a pérgola in the solárium with beams that gives that Mediterranean touch. This 147m2 Villa consists of 3 bedrooms, 2 bathrooms, 37m2 terrace, 100m2 solarium and a large 446 m2 private garden Located in the urbanization Doña Pepa, equipped with all necessary services as shopping centers, medical center, pharmacies, golf courses, etc. Ciudad Quesada has a lot of green areas, parks with natural pine trees and spectacular views of the sea and the "Laguna de La Mata". It is a place where Europeans live all year round because of its developed infrastructure that provides all the amenities you would require. For golf lovers the closest courses are the La Marquesa Golf and the La Finca Golf Course in Algorfa just 10km drive away. Others nearby include Las Colinas Golf and Country Club, Vistabella Golf and Villamartin Golf to name a few. The Villamartin Golf Course is now one of the most recognised golf courses on the Costa Blanca. There are shopping centers nearby, the Habaneras shopping centre in Torrevieja and only 20 minutes drive there is "La Zenia Boulevard" the largest shopping centre in the Alicante region. Alicante Airport is 35 mins (50km) drive away and Murcia (Corvera) Airport is 55 minutes (75km).