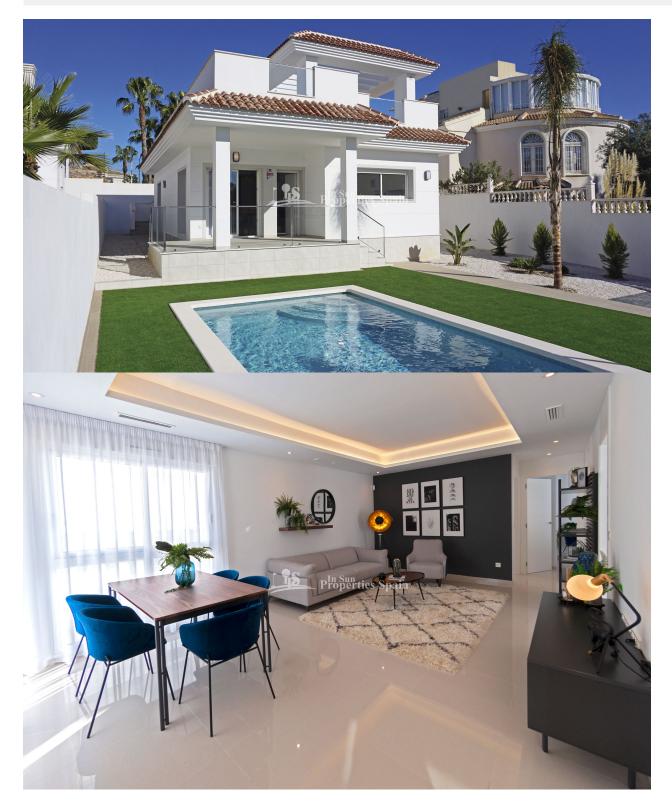

## DESCRIPTION

FANTASTIC MEDITERRANEAN STYLE VILLA IN DONA PEPA, CUIDAD QUESADA - with private pool and garden. Villa vedra, characterized by it's colonial Mediterranean style, contains 3 bedrooms and the possibility of building a 4th bedrooms with bathroom included. This style of property contains a pérgola in the solárium with beams that gives that Mediterranean touch. This 147m2 Villa consists of 3 bedrooms, 2 bathrooms, 37m2 terrace, 100m2 solarium and a large 446 m2 private garden Located in the urbanization Doña Pepa, equipped with all necessary services as shopping centers, medical center, pharmacies, golf courses, etc. Ciudad Quesada has a lot of green areas, parks with natural pine trees and spectacular views of the sea and the "Laguna de La Mata". It is a place where Europeans live all year round because of its developed infrastructure that provides all the amenities you would require. For golf lovers the closest courses are the La Marquesa Golf and the La Finca Golf Course in Algorfa just 10km drive away. Others nearby include Las Colinas Golf and Country Club, Vistabella Golf and Villamartin Golf to name a few. The Villamartin Golf Course is now one of the most recognised golf courses on the Costa Blanca. There are shopping centers nearby, the Habaneras shopping centre in Torrevieja and only 20 minutes drive there is "La Zenia Boulevard" the largest shopping centre in the Alicante region. Alicante Airport is 35 mins (50km) drive away and Murcia (Corvera) Airport is 55 minutes (75km).

## PROPERTY GALLERY

"Experience our experience - Because you deserve the best"