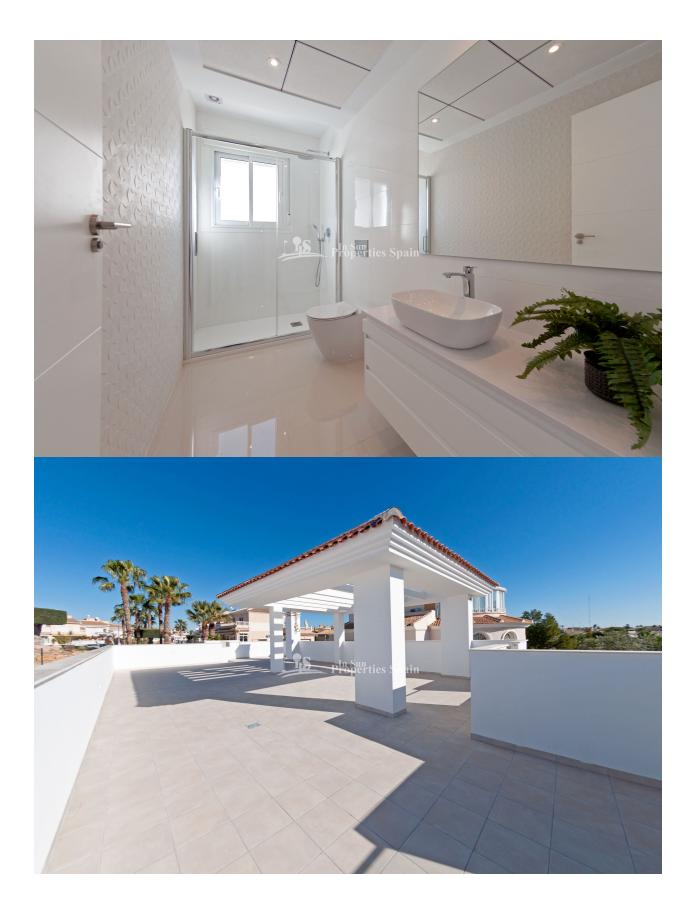

## DESCRIPTION

FANTASTIC MEDITERRANEAN STYLE VILLA IN DONA PEPA, CUIDAD QUESADA - with private pool and garden. Villa vedra, characterized by it's colonial Mediterranean style, contains 3 bedrooms and the possibility of building a 4th bedrooms with bathroom included. This style of property contains a pérgola in the solárium with beams that gives that Mediterranean touch. This 147m2 Villa consists of 3 bedrooms, 2 bathrooms, 37m2 terrace, 100m2 solarium and a large 446 m2 private garden Located in the urbanization Doña Pepa, equipped with all necessary services as shopping centers, medical center, pharmacies, golf courses, etc. Ciudad Quesada has a lot of green areas, parks with natural pine trees and spectacular views of the sea and the "Laguna de La Mata". It is a place where Europeans live all year round because of its developed infrastructure that provides all the amenities you would require. For golf lovers the closest courses are the La Marquesa Golf and the La Finca Golf Course in Algorfa just 10km drive away. Others nearby include Las Colinas Golf and Country Club, Vistabella Golf and Villamartin Golf to name a few. The Villamartin Golf Course is now one of the most recognised golf courses on the Costa Blanca. There are shopping centers nearby, the Habaneras shopping centre in Torrevieja and only 20 minutes drive there is "La Zenia Boulevard" the largest shopping centre in the Alicante region. Alicante Airport is 35 mins (50km) drive away and Murcia (Corvera) Airport is 55 minutes (75km).