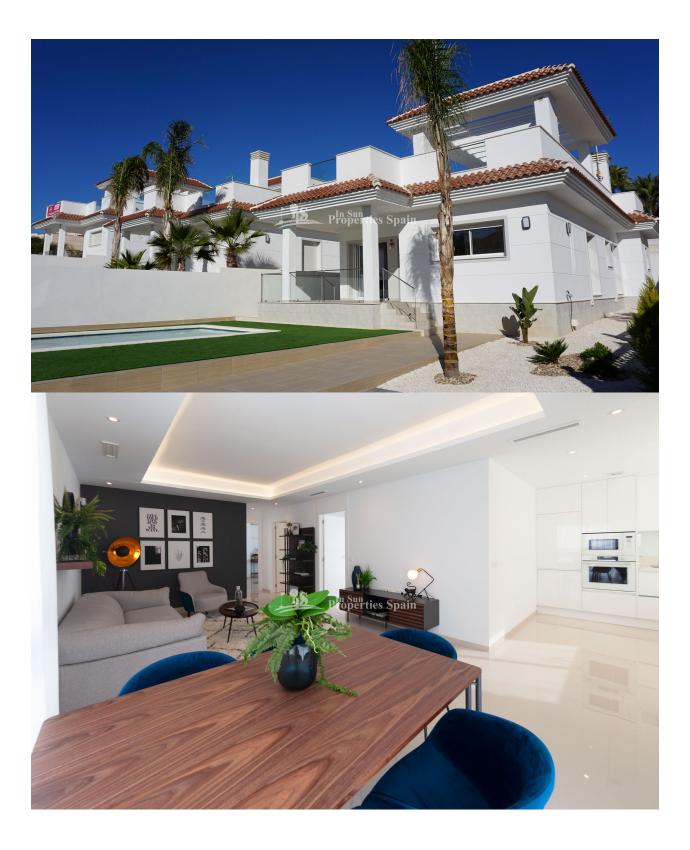

## DESCRIPTION

FANTASTIC MEDITERRANEAN STYLE VILLA IN DONA PEPA, CUIDAD QUESADA - with private pool and garden. Villa vedra, characterized by it's colonial Mediterranean style, contains 3 bedrooms and the possibility of building a 4th bedrooms with bathroom included. This style of property contains a pérgola in the solárium with beams that gives that Mediterranean touch. This 147m2 Villa consists of 3 bedrooms, 2 bathrooms, 37m2 terrace, 100m2 solarium and a large 446 m2 private garden Located in the urbanization Doña Pepa, equipped with all necessary services as shopping centers, medical center, pharmacies, golf courses, etc. Ciudad Quesada has a lot of green areas, parks with natural pine trees and spectacular views of the sea and the "Laguna de La Mata". It is a place where Europeans live all year round because of its developed infrastructure that provides all the amenities you would require. For golf lovers the closest courses are the La Marquesa Golf and the La Finca Golf Course in Algorfa just 10km drive away. Others nearby include Las Colinas Golf and Country Club, Vistabella Golf and Villamartin Golf to name a few. The Villamartin Golf Course is now one of the most recognised golf courses on the Costa Blanca. There are shopping centers nearby, the Habaneras shopping centre in Torrevieja and only 20 minutes drive there is "La Zenia Boulevard" the largest shopping centre in the Alicante region. Alicante Airport is 35 mins (50km) drive away and Murcia (Corvera) Airport is 55 minutes (75km).

## PROPERTY GALLERY

"Experience our experience - Because you deserve the best"