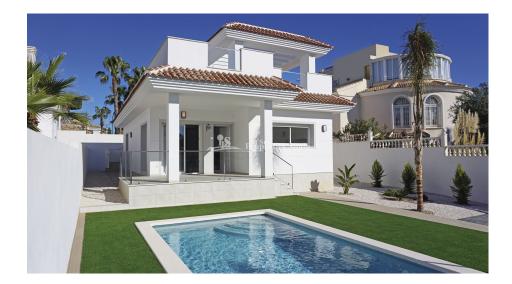

## DESCRIPTION

FANTASTIC MEDITERRANEAN STYLE VILLA IN DONA PEPA, CUIDAD QUESADA - with private pool and garden. Villa vedra, characterized by it's colonial Mediterranean style, contains 3 bedrooms and the possibility of building a 4th bedrooms with bathroom included. This style of property contains a pérgola in the solárium with beams that gives that Mediterranean touch. This 147m2 Villa consists of 3 bedrooms, 2 bathrooms, 37m2 terrace, 100m2 solarium and a large 446 m2 private garden Located in the urbanization Doña Pepa, equipped with all necessary services as shopping centers, medical center, pharmacies, golf courses, etc. Ciudad Quesada has a lot of green areas, parks with natural pine trees and spectacular views of the sea and the "Laguna de La Mata". It is a place where Europeans live all year round because of its developed infrastructure that provides all the amenities you would require. For golf lovers the closest courses are the La Marquesa Golf and the La Finca Golf Course in Algorfa just 10km drive away. Others nearby include Las Colinas Golf and Country Club, Vistabella Golf and Villamartin Golf to name a few. The Villamartin Golf Course is now one of the most recognised golf courses on the Costa Blanca. There are shopping centers nearby, the Habaneras shopping centre in Torrevieja and only 20 minutes drive there is "La Zenia Boulevard" the largest shopping centre in the Alicante region. Alicante Airport is 35 mins (50km) drive away and Murcia (Corvera) Airport is 55 minutes (75km).