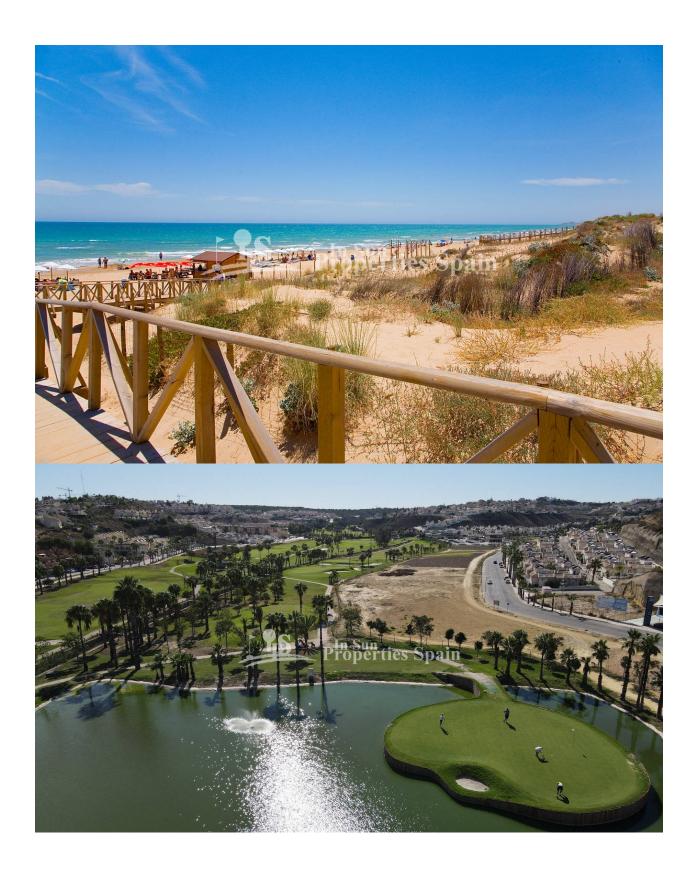

## **DESCRIPTION**

WONDERFUL NEW BUILD VILLA IN CUIDAD QUESADA - with private pool and gardens. This 205m2 villa is built on a large plot of 620m2 and consists of 3 bedrooms, 3 bathrooms, with both a large 93m2 terrace and private garden. Ciudad Quesada has a lot of green areas, parks with natural pine trees and spectacular views of the sea and the "Laguna de La Mata". It is a place where Europeans live all year round because of its developed infrastructure that provides all the amenities you would require. For golf lovers the closest courses are the La Marquesa Golf and the La Finca Golf Course in Algorfa just 10km drive away. Others nearby include Las Colinas Golf and Country Club, Vistabella Golf and Villamartin Golf to name a few. The Villamartin Golf Course is now one of the most recognised golf courses on the Costa Blanca. There are shopping centers nearby, the Habaneras shopping centre in Torrevieja and only 20 minutes drive there is "La Zenia Boulevard" the largest shopping centre in the Alicante region. Alicante Airport is 35 mins (50km) drive away and Murcia (Corvera) Airport is 55 minutes (75km).