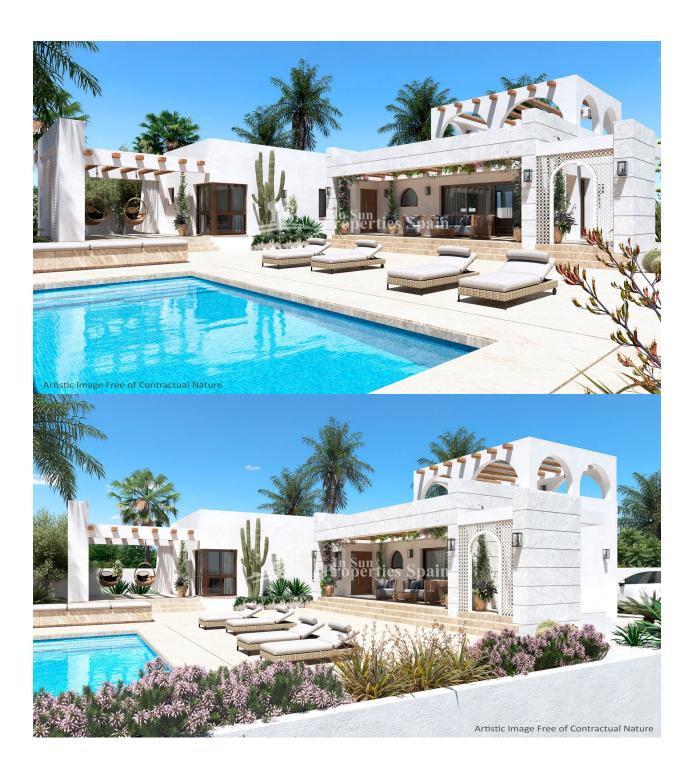

## **DESCRIPTION**

WONDERFUL NEW BUILD VILLA IN CUIDAD QUESADA - with private pool and gardens. This 205m2 villa is built on a large plot of 620m2 and consists of 3 bedrooms, 3 bathrooms, with both a large 93m2 terrace and private garden. Ciudad Quesada has a lot of green areas, parks with natural pine trees and spectacular views of the sea and the "Laguna de La Mata". It is a place where Europeans live all year round because of its developed infrastructure that provides all the amenities you would require. For golf lovers the closest courses are the La Marquesa Golf and the La Finca Golf Course in Algorfa just 10km drive away. Others nearby include Las Colinas Golf and Country Club, Vistabella Golf and Villamartin Golf to name a few. The Villamartin Golf Course is now one of the most recognised golf courses on the Costa Blanca. There are shopping centers nearby, the Habaneras shopping centre in Torrevieja and only 20 minutes drive there is "La Zenia Boulevard" the largest shopping centre in the Alicante region. Alicante Airport is 35 mins (50km) drive away and Murcia (Corvera) Airport is 55 minutes (75km).