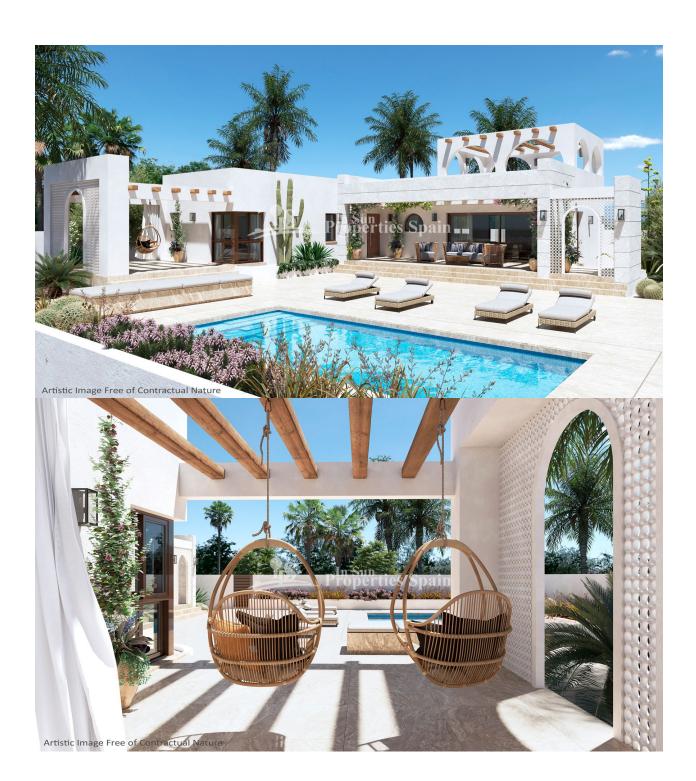

## **DESCRIPTION**

WONDERFUL NEW BUILD VILLA IN CUIDAD QUESADA - with private pool and gardens. This 205m2 villa is built on a large plot of 620m2 and consists of 3 bedrooms, 3 bathrooms, with both a large 93m2 terrace and private garden. Ciudad Quesada has a lot of green areas, parks with natural pine trees and spectacular views of the sea and the "Laguna de La Mata". It is a place where Europeans live all year round because of its developed infrastructure that provides all the amenities you would require. For golf lovers the closest courses are the La Marquesa Golf and the La Finca Golf Course in Algorfa just 10km drive away. Others nearby include Las Colinas Golf and Country Club, Vistabella Golf and Villamartin Golf to name a few. The Villamartin Golf Course is now one of the most recognised golf courses on the Costa Blanca. There are shopping centers nearby, the Habaneras shopping centre in Torrevieja and only 20 minutes drive there is "La Zenia Boulevard" the largest shopping centre in the Alicante region. Alicante Airport is 35 mins (50km) drive away and Murcia (Corvera) Airport is 55 minutes (75km).