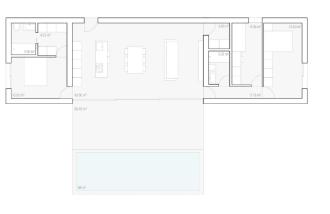

### H02

Vivienda que surge como la evolución del tipo H01 de 3 dormitorios.

| Superficie vivienda              | 100 m2         |
|----------------------------------|----------------|
| Superficie terraza               | 21 m2          |
| Superficie aparcamiento y acceso | 18.50 m2       |
| Superficie construida total      | 139.50 m2      |
| Dormitorios                      | 3              |
| Baños                            | 2              |
| Dimensioones                     | 17.50 x 5.70 m |