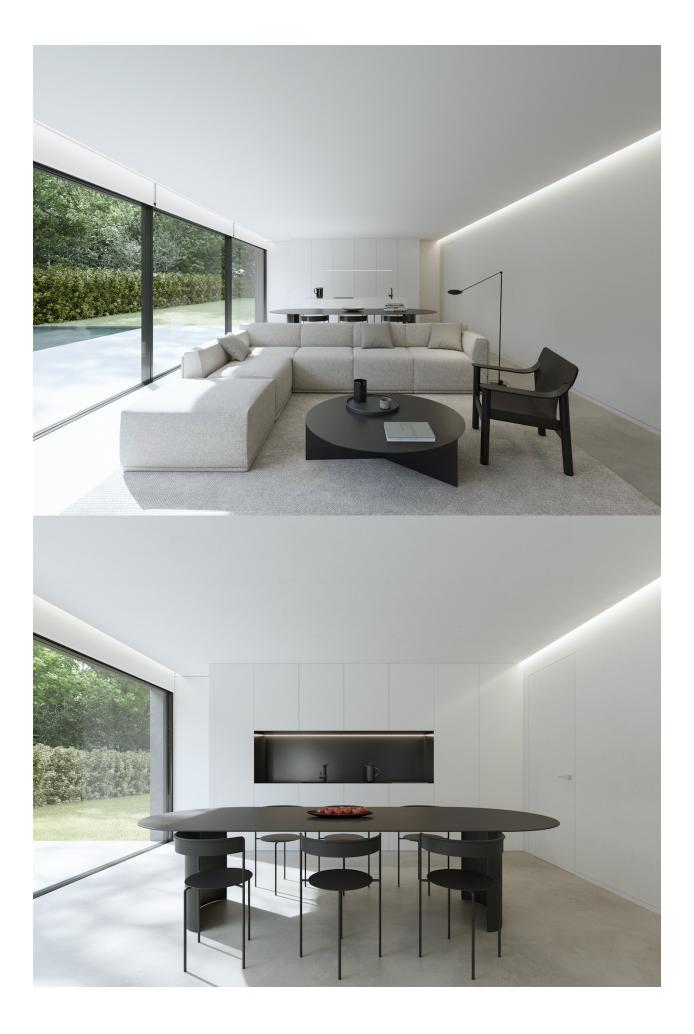

#### DESCRIPTION

New development of independent villas for sale in Alfaz. The houses can be purchased in three sizes with the same aesthetics, quality and functionality, according to the needs of the future owner, there is the possibility of choosing the constructed surfaces of housing from 85m 2 to 115m2, with two or three bedrooms and two versions of day space. In addition, numerous options of finishes, types of air conditioning, selfconsumption with photovoltaic panels or home control with home automation are proposed. Therefore, a product is configured already designed, adaptable to your needs and with an established price. The houses will be distributed on one floor, which will consist of a bright and spacious living room with open kitchen fully furnished and equipped, 2 or 3 bedrooms and 2 bathrooms. Outside, we can enjoy garden areas and a wonderful pool.

### PROPERTY GALLERY