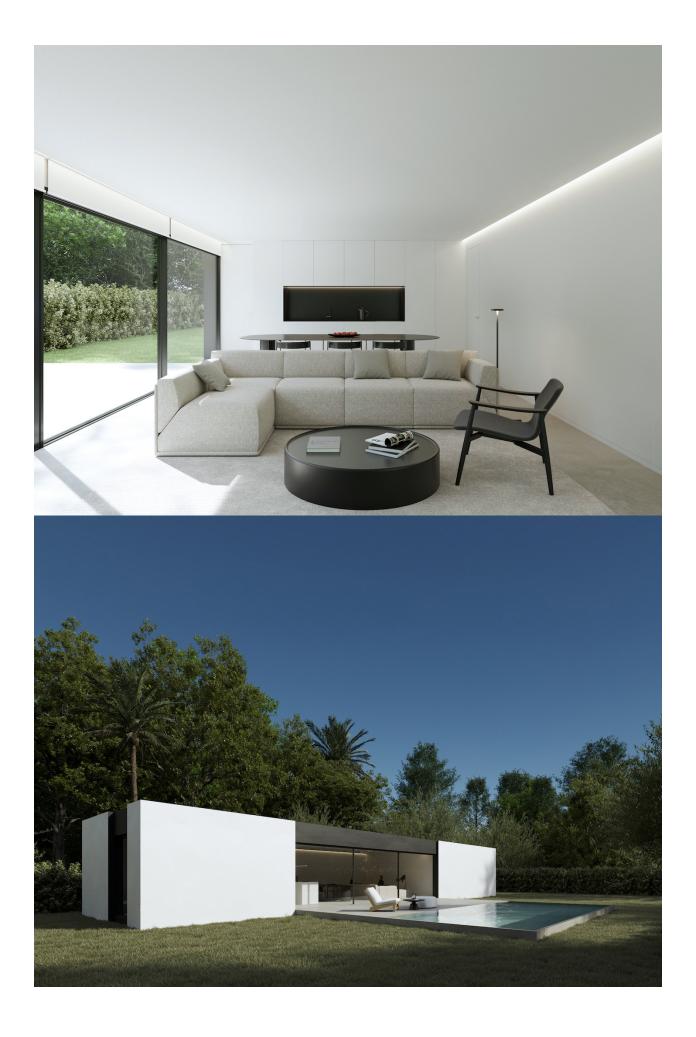

#### DESCRIPTION

New development of independent villas for sale in Alfaz. The houses can be purchased in three sizes with the same aesthetics, quality and functionality, according to the needs of the future owner, there is the possibility of choosing the constructed surfaces of housing from 85m 2 to 115m2, with two or three bedrooms and two versions of day space. In addition, numerous options of finishes, types of air conditioning, selfconsumption with photovoltaic panels or home control with home automation are proposed. Therefore, a product is configured already designed, adaptable to your needs and with an established price. The houses will be distributed on one floor, which will consist of a bright and spacious living room with open kitchen fully furnished and equipped, 2 or 3 bedrooms and 2 bathrooms. Outside, we can enjoy garden areas and a wonderful pool.

### PROPERTY GALLERY