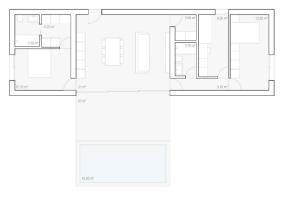

## **H**01

Vivienda con espacios optimizados para lograr la máxima relación entre confort y costes.

| Superficie vivienda         | 85.50 m2   |
|-----------------------------|------------|
| Superficie terraza          | 21 m2      |
| Piscina                     | 18.50 m2   |
| Superficie construida total | 125 m2     |
| Dormitorios                 | 2          |
| Baños                       | 2          |
| Dimensioones                | 15 x 570 m |