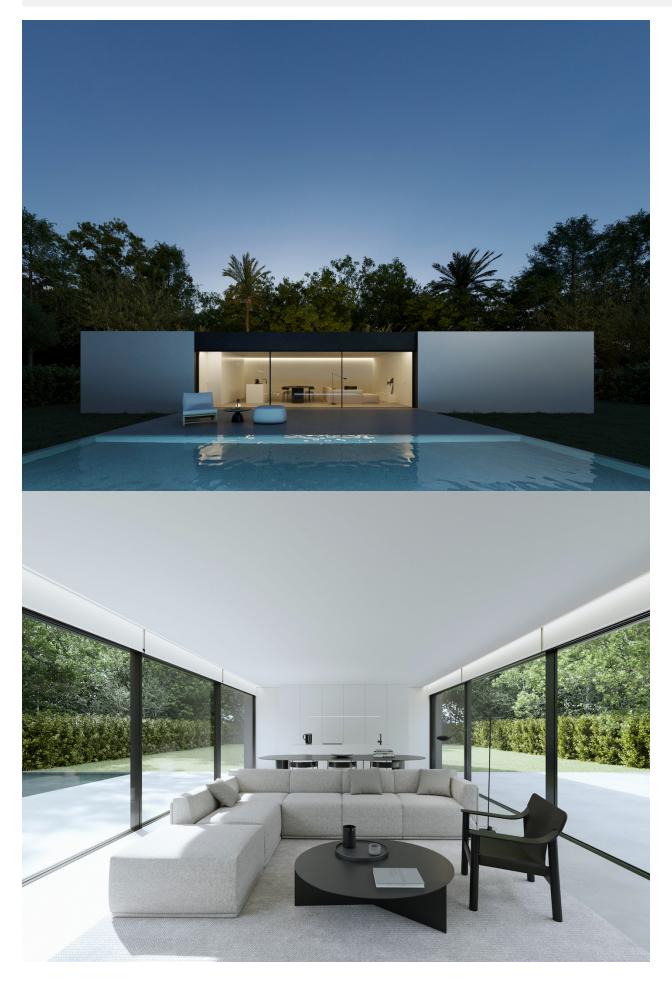

#### DESCRIPTION

New development of independent villas for sale in Alfaz. The houses can be purchased in three sizes with the same aesthetics, quality and functionality, according to the needs of the future owner, there is the possibility of choosing the constructed surfaces of housing from 85m 2 to 115m2, with two or three bedrooms and two versions of day space. In addition, numerous options of finishes, types of air conditioning, selfconsumption with photovoltaic panels or home control with home automation are proposed. Therefore, a product is configured already designed, adaptable to your needs and with an established price. The houses will be distributed on one floor, which will consist of a bright and spacious living room with open kitchen fully furnished and equipped, 2 or 3 bedrooms and 2 bathrooms. Outside, we can enjoy garden areas and a wonderful pool.

### PROPERTY GALLERY