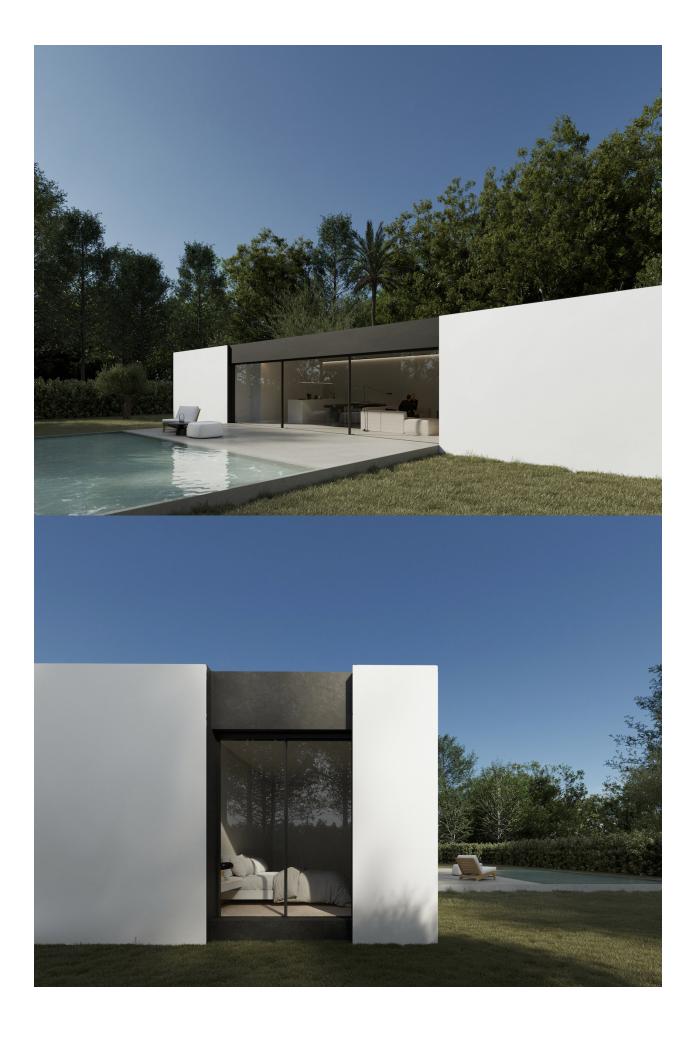

#### DESCRIPTION

New development of independent villas for sale in Alfaz. The houses can be purchased in three sizes with the same aesthetics, quality and functionality, according to the needs of the future owner, there is the possibility of choosing the constructed surfaces of housing from 85m 2 to 115m2, with two or three bedrooms and two versions of day space. In addition, numerous options of finishes, types of air conditioning, selfconsumption with photovoltaic panels or home control with home automation are proposed. Therefore, a product is configured already designed, adaptable to your needs and with an established price. The houses will be distributed on one floor, which will consist of a bright and spacious living room with open kitchen fully furnished and equipped, 2 or 3 bedrooms and 2 bathrooms. Outside, we can enjoy garden areas and a wonderful pool.

### PROPERTY GALLERY