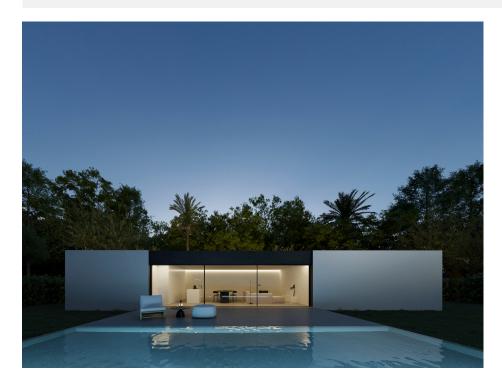

#### DESCRIPTION

New development of independent villas for sale in Alfaz. The houses can be purchased in three sizes with the same aesthetics, quality and functionality, according to the needs of the future owner, there is the possibility of choosing the constructed surfaces of housing from 85m 2 to 115m2, with two or three bedrooms and two versions of day space. In addition, numerous options of finishes, types of air conditioning, selfconsumption with photovoltaic panels or home control with home automation are proposed. Therefore, a product is configured already designed, adaptable to your needs and with an established price. The houses will be distributed on one floor, which will consist of a bright and spacious living room with open kitchen fully furnished and equipped, 2 or 3 bedrooms and 2 bathrooms. Outside, we can enjoy garden areas and a wonderful pool.