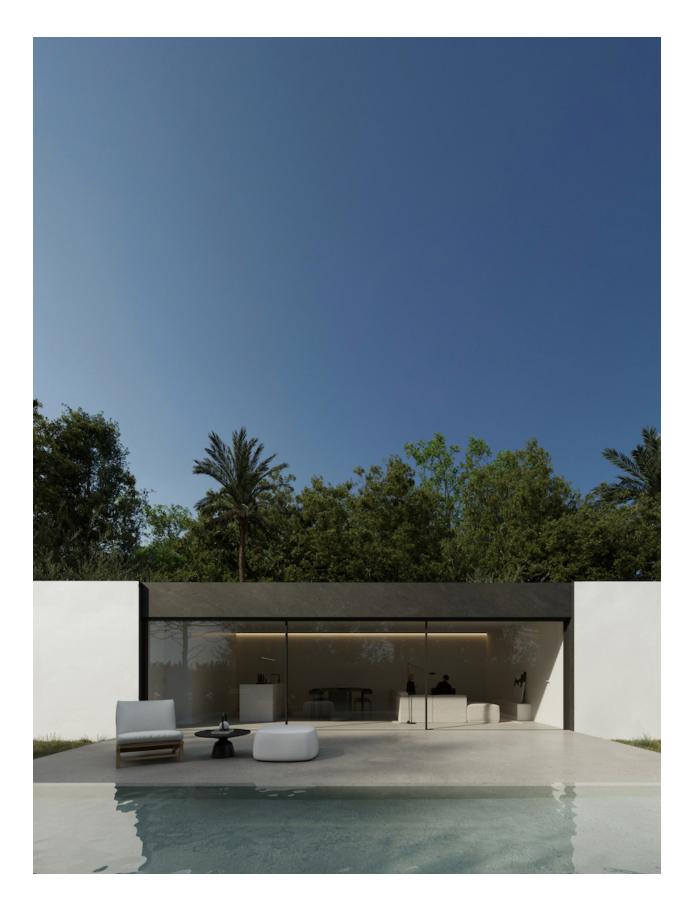

#### DESCRIPTION

New development of independent villas for sale in Alfaz. The houses can be purchased in three sizes with the same aesthetics, quality and functionality, according to the needs of the future owner, there is the possibility of choosing the constructed surfaces of housing from 85m 2 to 115m2, with two or three bedrooms and two versions of day space. In addition, numerous options of finishes, types of air conditioning, selfconsumption with photovoltaic panels or home control with home automation are proposed. Therefore, a product is configured already designed, adaptable to your needs and with an established price. The houses will be distributed on one floor, which will consist of a bright and spacious living room with open kitchen fully furnished and equipped, 2 or 3 bedrooms and 2 bathrooms. Outside, we can enjoy garden areas and a wonderful pool.

## **H**01

Vivienda con espacios optimizados para lograr la máxima relación entre confort y costes.

| Superficie vivienda         | 85.50 m2   |
|-----------------------------|------------|
| Superficie terraza          | 21 m2      |
| Piscina                     | 18.50 m2   |
| Superficie construida total | 125 m2     |
| Dormitorios                 | 2          |
| Baños                       | 2          |
| Dimensioones                | 15 x 570 m |