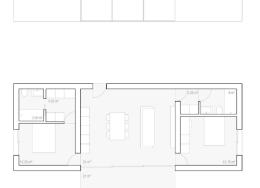

## **H**01

Vivienda con espacios optimizados para lograr la máxima relación entre confort y costes.

| Superficie vivienda         | 85.50 m2   |
|-----------------------------|------------|
| Superficie terraza          | 21 m2      |
| Piscina                     | 18.50 m2   |
| Superficie construida total | 125 m2     |
| Dormitorios                 | 2          |
| Baños                       | 2          |
| Dimensioones                | 15 x 570 m |