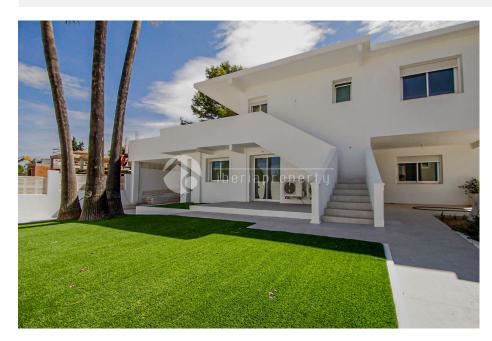

## **DESCRIPTION**

A unique opportunity to live in one of the most privileged areas of EI Albir! This impressive detached villa is offered for sale, located in the prestigious upper area, where tranquility and clear views combine with proximity to all services and attractions of the region. With a built area of 267 m² on a plot of 946 m², this property is perfect for those looking for space, privacy, and the possibility of creating a custom home. Main features: Bedrooms: 5 spacious bedrooms, all with excellent natural lighting. Bathrooms: 4 modern bathrooms, well-distributed for added convenience. Private garage: Space for multiple vehicles, ideal for families with several cars or for those seeking extra storage. Pool: Private, with enough surrounding space to create an outdoor relaxation or entertainment area. Design and layout: This villa has been designed with comfort and luxury in mind. Its large windows allow abundant natural light to enter, creating a sense of spaciousness and connection with the outside. The layout is functional, providing a perfect flow between common areas and private rooms. The property is in an advanced stage of construction, offering the buyer the advantage of customizing the final details to their taste. Whether selecting finishes or adjusting small design aspects, this home is a true opportunity to create a unique and exclusive space.