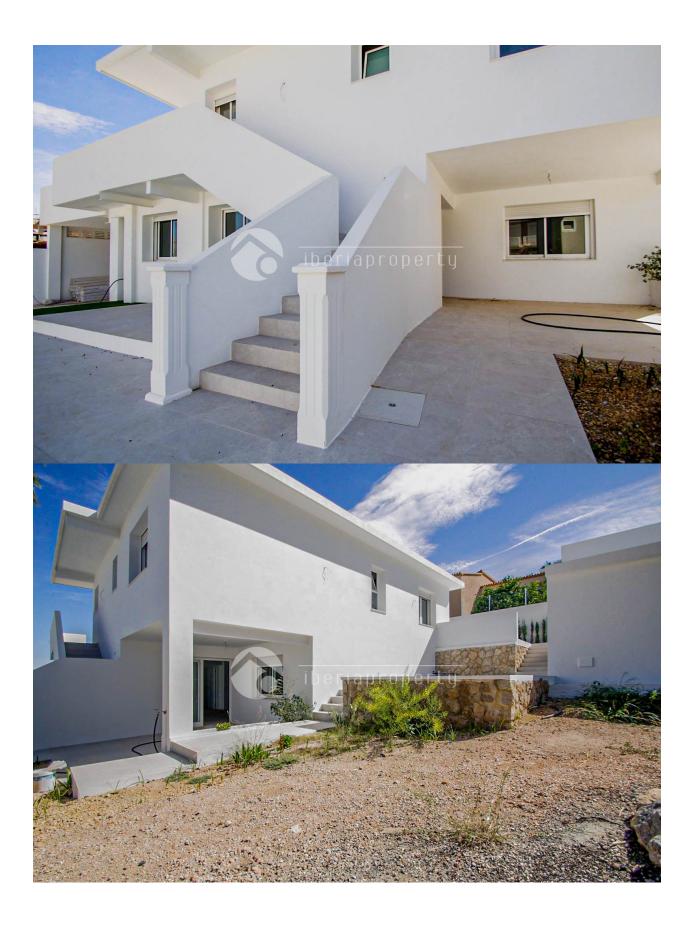

## **DESCRIPTION**

A unique opportunity to live in one of the most privileged areas of EI Albir! This impressive detached villa is offered for sale, located in the prestigious upper area, where tranquility and clear views combine with proximity to all services and attractions of the region. With a built area of 267 m² on a plot of 946 m², this property is perfect for those looking for space, privacy, and the possibility of creating a custom home. Main features: Bedrooms: 5 spacious bedrooms, all with excellent natural lighting. Bathrooms: 4 modern bathrooms, well-distributed for added convenience. Private garage: Space for multiple vehicles, ideal for families with several cars or for those seeking extra storage. Pool: Private, with enough surrounding space to create an outdoor relaxation or entertainment area. Design and layout: This villa has been designed with comfort and luxury in mind. Its large windows allow abundant natural light to enter, creating a sense of spaciousness and connection with the outside. The layout is functional, providing a perfect flow between common areas and private rooms. The property is in an advanced stage of construction, offering the buyer the advantage of customizing the final details to their taste. Whether selecting finishes or adjusting small design aspects, this home is a true opportunity to create a unique and exclusive space.