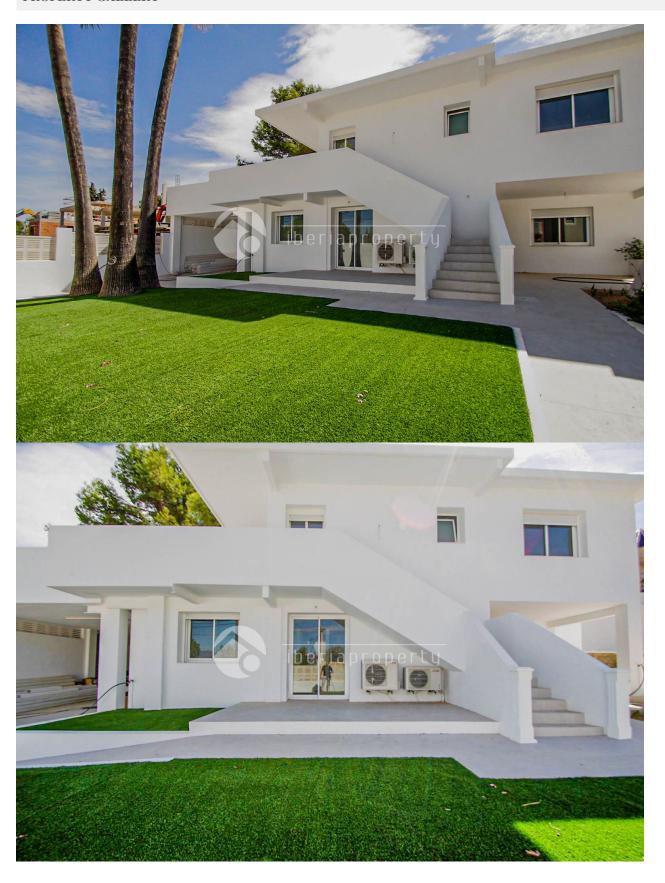

## **DESCRIPTION**

A unique opportunity to live in one of the most privileged areas of EI Albir! This impressive detached villa is offered for sale, located in the prestigious upper area, where tranquility and clear views combine with proximity to all services and attractions of the region. With a built area of 267 m² on a plot of 946 m², this property is perfect for those looking for space, privacy, and the possibility of creating a custom home. Main features: Bedrooms: 5 spacious bedrooms, all with excellent natural lighting. Bathrooms: 4 modern bathrooms, well-distributed for added convenience. Private garage: Space for multiple vehicles, ideal for families with several cars or for those seeking extra storage. Pool: Private, with enough surrounding space to create an outdoor relaxation or entertainment area. Design and layout: This villa has been designed with comfort and luxury in mind. Its large windows allow abundant natural light to enter, creating a sense of spaciousness and connection with the outside. The layout is functional, providing a perfect flow between common areas and private rooms. The property is in an advanced stage of construction, offering the buyer the advantage of customizing the final details to their taste. Whether selecting finishes or adjusting small design aspects, this home is a true opportunity to create a unique and exclusive space.