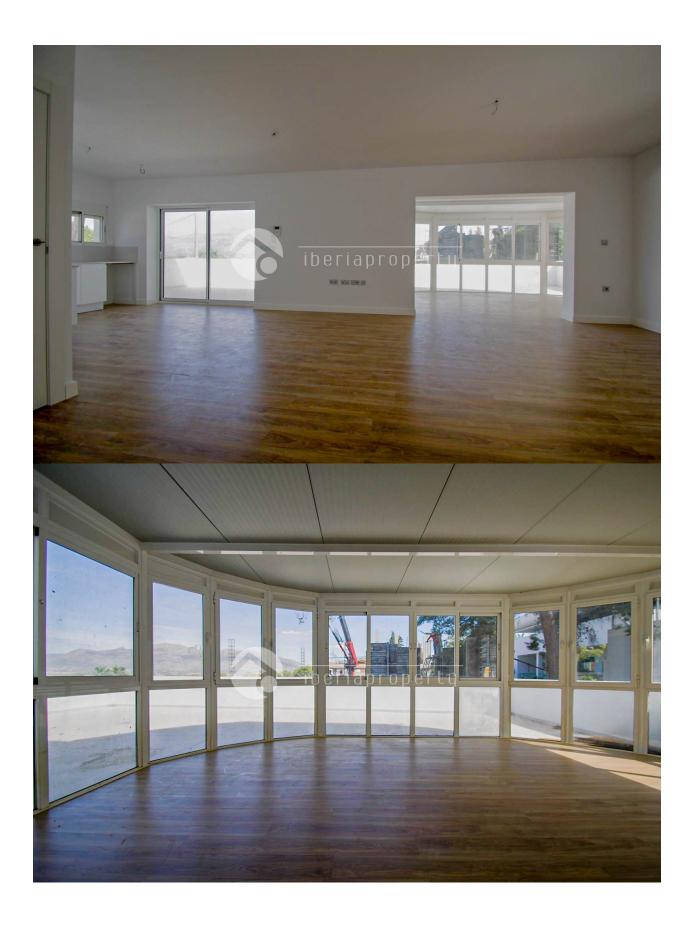

## **DESCRIPTION**

A unique opportunity to live in one of the most privileged areas of EI Albir! This impressive detached villa is offered for sale, located in the prestigious upper area, where tranquility and clear views combine with proximity to all services and attractions of the region. With a built area of 267 m² on a plot of 946 m², this property is perfect for those looking for space, privacy, and the possibility of creating a custom home. Main features: Bedrooms: 5 spacious bedrooms, all with excellent natural lighting. Bathrooms: 4 modern bathrooms, well-distributed for added convenience. Private garage: Space for multiple vehicles, ideal for families with several cars or for those seeking extra storage. Pool: Private, with enough surrounding space to create an outdoor relaxation or entertainment area. Design and layout: This villa has been designed with comfort and luxury in mind. Its large windows allow abundant natural light to enter, creating a sense of spaciousness and connection with the outside. The layout is functional, providing a perfect flow between common areas and private rooms. The property is in an advanced stage of construction, offering the buyer the advantage of customizing the final details to their taste. Whether selecting finishes or adjusting small design aspects, this home is a true opportunity to create a unique and exclusive space.