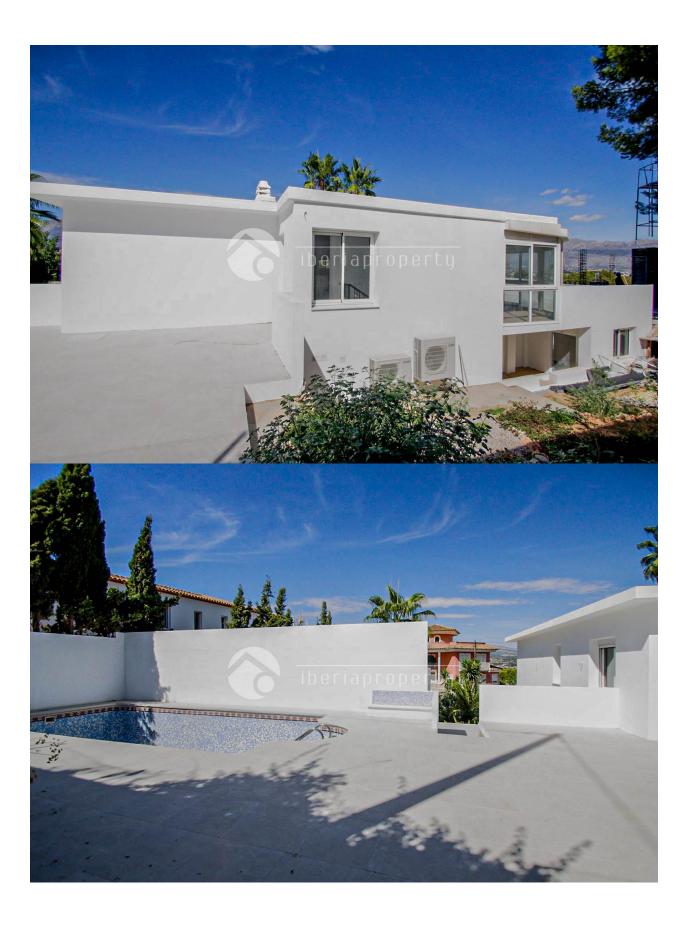

## **DESCRIPTION**

A unique opportunity to live in one of the most privileged areas of EI Albir! This impressive detached villa is offered for sale, located in the prestigious upper area, where tranquility and clear views combine with proximity to all services and attractions of the region. With a built area of 267 m² on a plot of 946 m², this property is perfect for those looking for space, privacy, and the possibility of creating a custom home. Main features: Bedrooms: 5 spacious bedrooms, all with excellent natural lighting. Bathrooms: 4 modern bathrooms, well-distributed for added convenience. Private garage: Space for multiple vehicles, ideal for families with several cars or for those seeking extra storage. Pool: Private, with enough surrounding space to create an outdoor relaxation or entertainment area. Design and layout: This villa has been designed with comfort and luxury in mind. Its large windows allow abundant natural light to enter, creating a sense of spaciousness and connection with the outside. The layout is functional, providing a perfect flow between common areas and private rooms. The property is in an advanced stage of construction, offering the buyer the advantage of customizing the final details to their taste. Whether selecting finishes or adjusting small design aspects, this home is a true opportunity to create a unique and exclusive space.