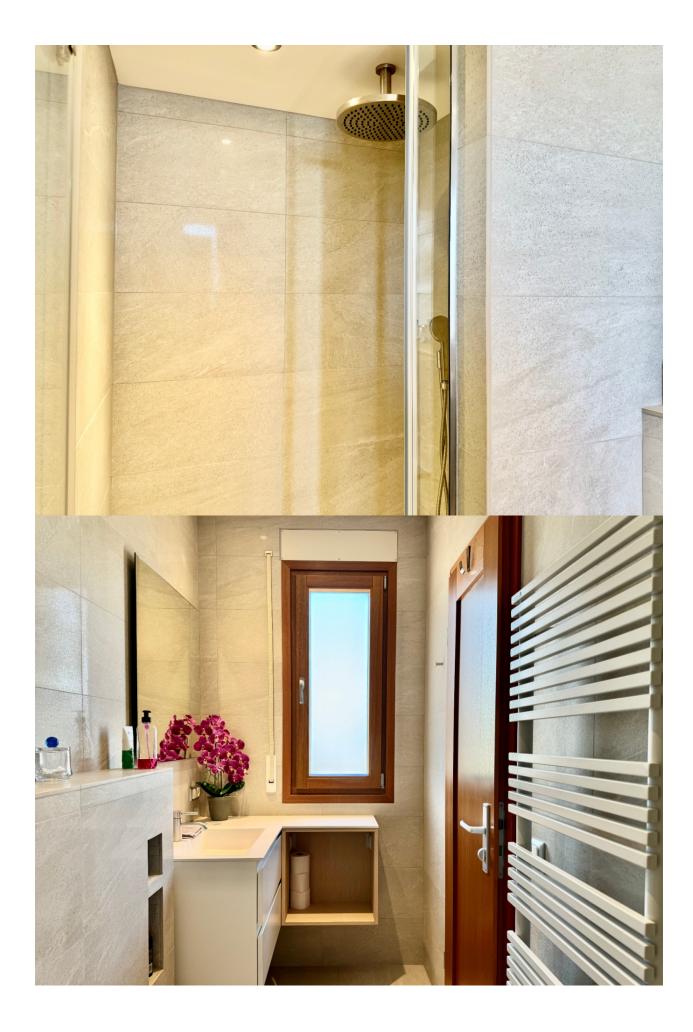

## **DESCRIPTION**

This stunning singlestorey house in La Nucia is a true gem that combines elegance, comfort and spectacular views of the sea, the mountains and the Peñón de Calpe. Set on a plot of 1830 m² and with a constructed area of 178 m², it offers ample ideal space. Upon entering, a spacious entrance hall leads to a bright living and dining room, connected to an open plan highend kitchen equipped with Miele and Siemens appliances. The house has 3 bedrooms, all with direct access to the outside, with the master bedroom being a suite with a private bathroom. The other two bedrooms also have separate bathrooms, with one of them designed ideally for guests. The property stands out for its highquality finishes, with handmade furniture and Italiandesigned Ibani bathrooms, equipped with Duravit toilets and rain showers. The garden includes a heated swimming pool, outdoor shower and a variety of native plants. The house is equipped with modern technology, such as underfloor heating, aerothermal energy, highsecurity windows and solar panels. In addition, it has unique details such as automatic lighting by motion sensors, an anemometercontrolled solar canopy system and a technical area with a washing machine, dryer and additional storage space. Accessible via an automatic gate, the property offers ample parking and a safe, energyefficient environment.