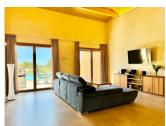

## **DESCRIPTION**

This stunning singlestorey house in La Nucia is a true gem that combines elegance, comfort and spectacular views of the sea, the mountains and the Peñón de Calpe. Set on a plot of 1830 m² and with a constructed area of 178 m², it offers ample ideal space. Upon entering, a spacious entrance hall leads to a bright living and dining room, connected to an open plan highend kitchen equipped with Miele and Siemens appliances. The house has 3 bedrooms, all with direct access to the outside, with the master bedroom being a suite with a private bathroom. The other two bedrooms also have separate bathrooms, with one of them designed ideally for guests. The property stands out for its highquality finishes, with handmade furniture and Italiandesigned Ibani bathrooms, equipped with Duravit toilets and rain showers. The garden includes a heated swimming pool, outdoor shower and a variety of native plants. The house is equipped with modern technology, such as underfloor heating, aerothermal energy, highsecurity windows and solar panels. In addition, it has unique details such as automatic lighting by motion sensors, an anemometercontrolled solar canopy system and a technical area with a washing machine, dryer and additional storage space. Accessible via an automatic gate, the property offers ample parking and a safe, energyefficient environment.