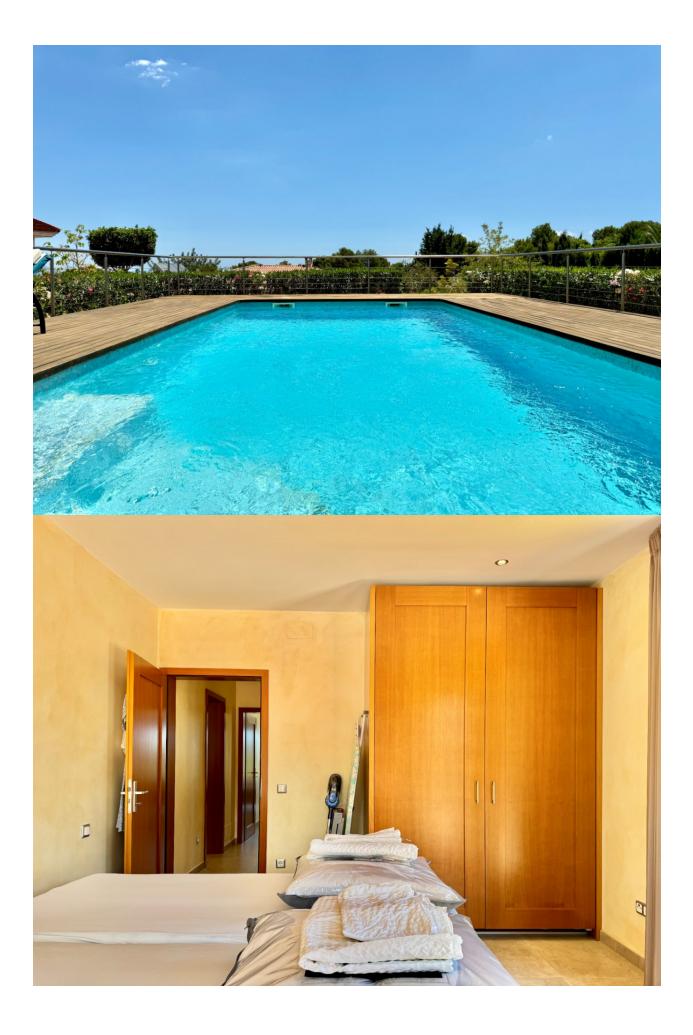

## **DESCRIPTION**

This stunning singlestorey house in La Nucia is a true gem that combines elegance, comfort and spectacular views of the sea, the mountains and the Peñón de Calpe. Set on a plot of 1830 m² and with a constructed area of 178 m², it offers ample ideal space. Upon entering, a spacious entrance hall leads to a bright living and dining room, connected to an open plan highend kitchen equipped with Miele and Siemens appliances. The house has 3 bedrooms, all with direct access to the outside, with the master bedroom being a suite with a private bathroom. The other two bedrooms also have separate bathrooms, with one of them designed ideally for guests. The property stands out for its highquality finishes, with handmade furniture and Italiandesigned Ibani bathrooms, equipped with Duravit toilets and rain showers. The garden includes a heated swimming pool, outdoor shower and a variety of native plants. The house is equipped with modern technology, such as underfloor heating, aerothermal energy, highsecurity windows and solar panels. In addition, it has unique details such as automatic lighting by motion sensors, an anemometercontrolled solar canopy system and a technical area with a washing machine, dryer and additional storage space. Accessible via an automatic gate, the property offers ample parking and a safe, energyefficient environment.