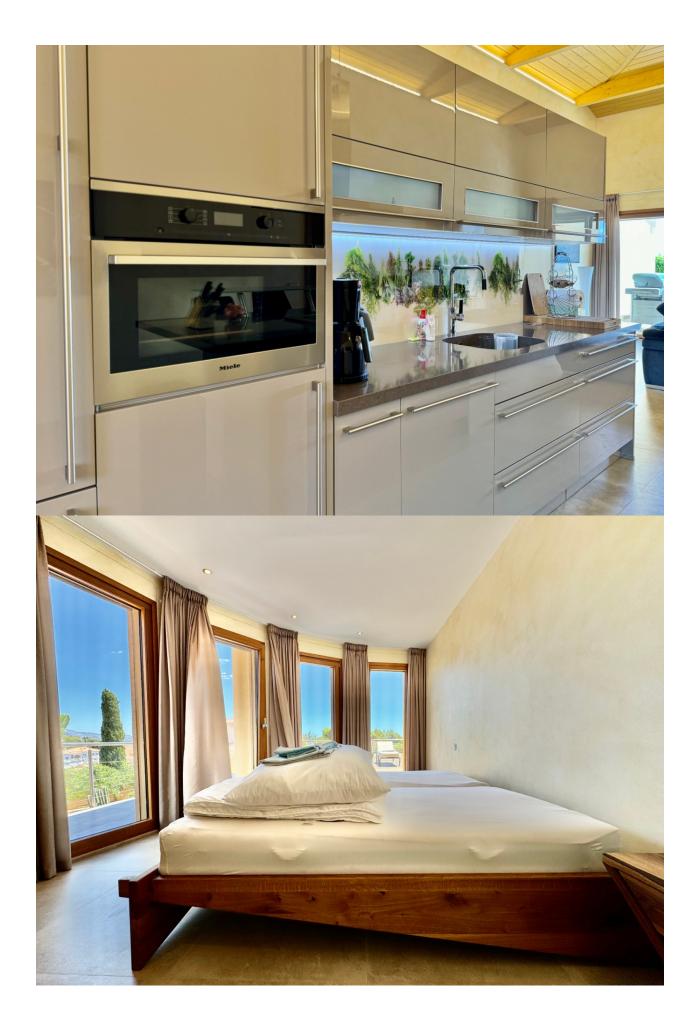

## **DESCRIPTION**

This stunning singlestorey house in La Nucia is a true gem that combines elegance, comfort and spectacular views of the sea, the mountains and the Peñón de Calpe. Set on a plot of 1830 m² and with a constructed area of 178 m², it offers ample ideal space. Upon entering, a spacious entrance hall leads to a bright living and dining room, connected to an open plan highend kitchen equipped with Miele and Siemens appliances. The house has 3 bedrooms, all with direct access to the outside, with the master bedroom being a suite with a private bathroom. The other two bedrooms also have separate bathrooms, with one of them designed ideally for guests. The property stands out for its highquality finishes, with handmade furniture and Italiandesigned Ibani bathrooms, equipped with Duravit toilets and rain showers. The garden includes a heated swimming pool, outdoor shower and a variety of native plants. The house is equipped with modern technology, such as underfloor heating, aerothermal energy, highsecurity windows and solar panels. In addition, it has unique details such as automatic lighting by motion sensors, an anemometercontrolled solar canopy system and a technical area with a washing machine, dryer and additional storage space. Accessible via an automatic gate, the property offers ample parking and a safe, energyefficient environment.