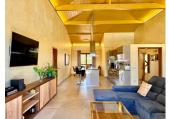

## **DESCRIPTION**

This stunning singlestorey house in La Nucia is a true gem that combines elegance, comfort and spectacular views of the sea, the mountains and the Peñón de Calpe. Set on a plot of 1830 m² and with a constructed area of 178 m², it offers ample ideal space. Upon entering, a spacious entrance hall leads to a bright living and dining room, connected to an open plan highend kitchen equipped with Miele and Siemens appliances. The house has 3 bedrooms, all with direct access to the outside, with the master bedroom being a suite with a private bathroom. The other two bedrooms also have separate bathrooms, with one of them designed ideally for guests. The property stands out for its highquality finishes, with handmade furniture and Italiandesigned Ibani bathrooms, equipped with Duravit toilets and rain showers. The garden includes a heated swimming pool, outdoor shower and a variety of native plants. The house is equipped with modern technology, such as underfloor heating, aerothermal energy, highsecurity windows and solar panels. In addition, it has unique details such as automatic lighting by motion sensors, an anemometercontrolled solar canopy system and a technical area with a washing machine, dryer and additional storage space. Accessible via an automatic gate, the property offers ample parking and a safe, energyefficient environment.