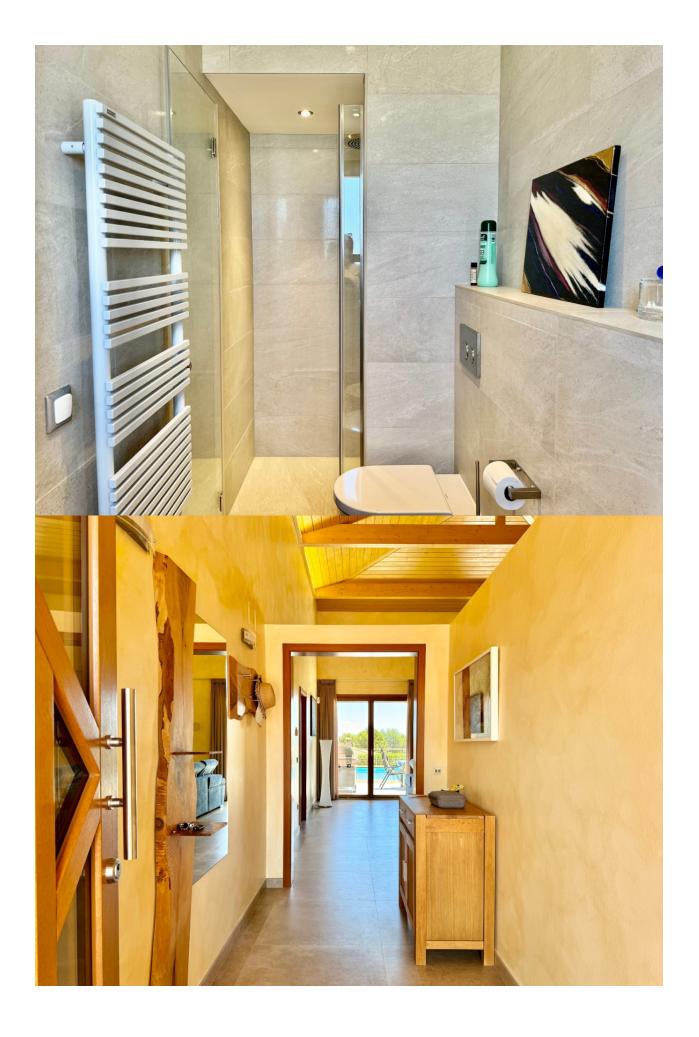

## **DESCRIPTION**

This stunning singlestorey house in La Nucia is a true gem that combines elegance, comfort and spectacular views of the sea, the mountains and the Peñón de Calpe. Set on a plot of 1830 m² and with a constructed area of 178 m², it offers ample ideal space. Upon entering, a spacious entrance hall leads to a bright living and dining room, connected to an open plan highend kitchen equipped with Miele and Siemens appliances. The house has 3 bedrooms, all with direct access to the outside, with the master bedroom being a suite with a private bathroom. The other two bedrooms also have separate bathrooms, with one of them designed ideally for guests. The property stands out for its highquality finishes, with handmade furniture and Italiandesigned Ibani bathrooms, equipped with Duravit toilets and rain showers. The garden includes a heated swimming pool, outdoor shower and a variety of native plants. The house is equipped with modern technology, such as underfloor heating, aerothermal energy, highsecurity windows and solar panels. In addition, it has unique details such as automatic lighting by motion sensors, an anemometercontrolled solar canopy system and a technical area with a washing machine, dryer and additional storage space. Accessible via an automatic gate, the property offers ample parking and a safe, energyefficient environment.