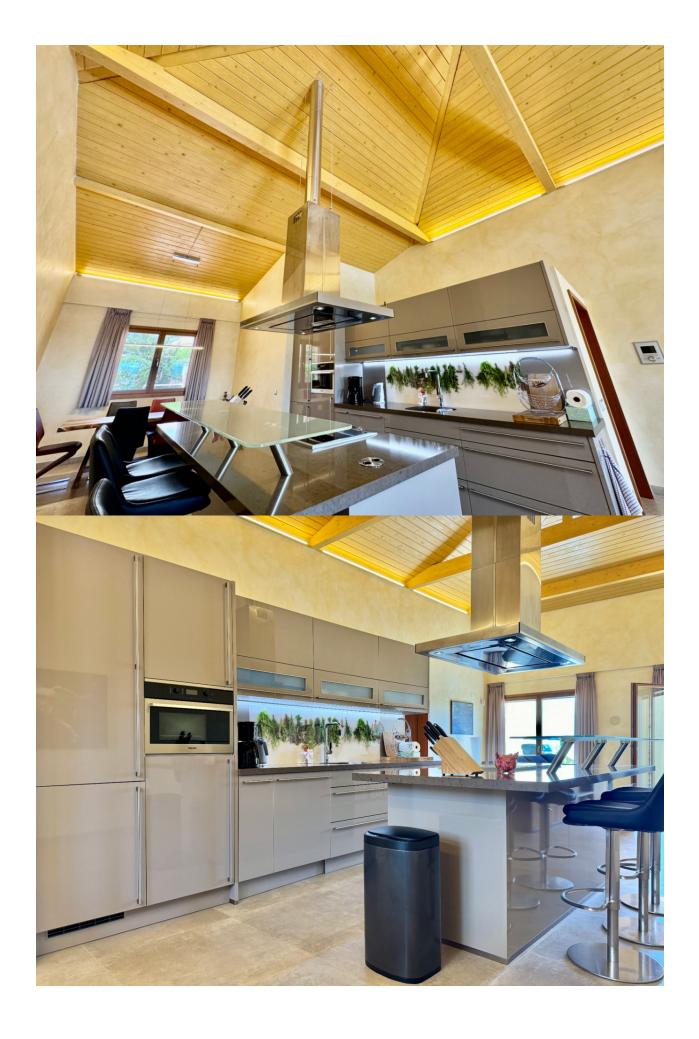

## **DESCRIPTION**

This stunning singlestorey house in La Nucia is a true gem that combines elegance, comfort and spectacular views of the sea, the mountains and the Peñón de Calpe. Set on a plot of 1830 m² and with a constructed area of 178 m², it offers ample ideal space. Upon entering, a spacious entrance hall leads to a bright living and dining room, connected to an open plan highend kitchen equipped with Miele and Siemens appliances. The house has 3 bedrooms, all with direct access to the outside, with the master bedroom being a suite with a private bathroom. The other two bedrooms also have separate bathrooms, with one of them designed ideally for guests. The property stands out for its highquality finishes, with handmade furniture and Italiandesigned Ibani bathrooms, equipped with Duravit toilets and rain showers. The garden includes a heated swimming pool, outdoor shower and a variety of native plants. The house is equipped with modern technology, such as underfloor heating, aerothermal energy, highsecurity windows and solar panels. In addition, it has unique details such as automatic lighting by motion sensors, an anemometercontrolled solar canopy system and a technical area with a washing machine, dryer and additional storage space. Accessible via an automatic gate, the property offers ample parking and a safe, energyefficient environment.