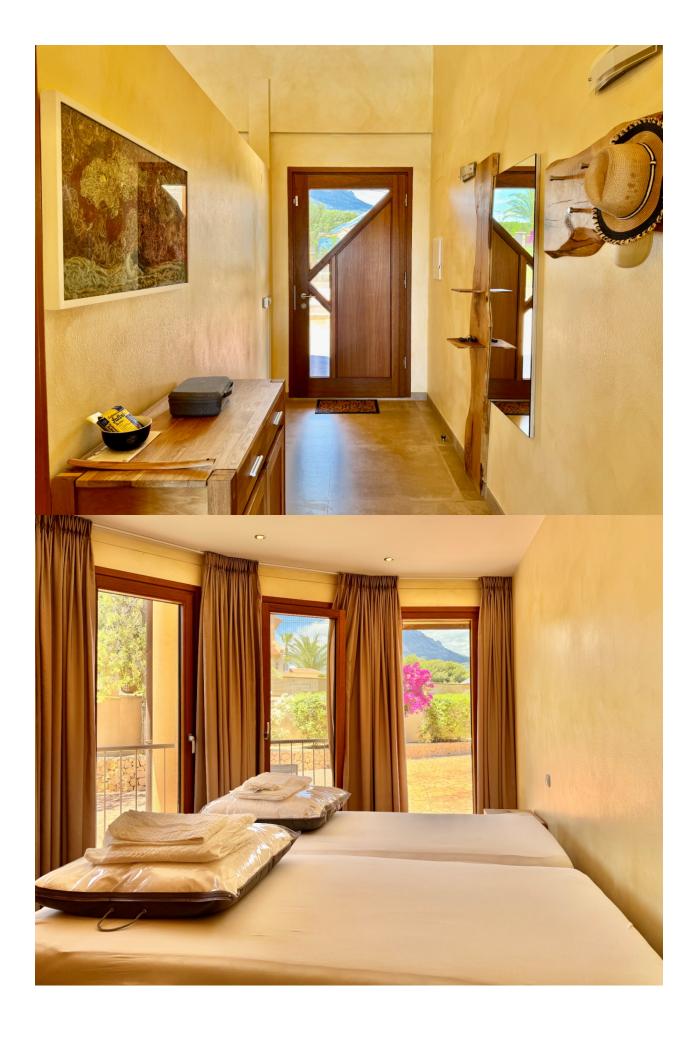

## **DESCRIPTION**

This stunning singlestorey house in La Nucia is a true gem that combines elegance, comfort and spectacular views of the sea, the mountains and the Peñón de Calpe. Set on a plot of 1830 m² and with a constructed area of 178 m², it offers ample ideal space. Upon entering, a spacious entrance hall leads to a bright living and dining room, connected to an open plan highend kitchen equipped with Miele and Siemens appliances. The house has 3 bedrooms, all with direct access to the outside, with the master bedroom being a suite with a private bathroom. The other two bedrooms also have separate bathrooms, with one of them designed ideally for guests. The property stands out for its highquality finishes, with handmade furniture and Italiandesigned Ibani bathrooms, equipped with Duravit toilets and rain showers. The garden includes a heated swimming pool, outdoor shower and a variety of native plants. The house is equipped with modern technology, such as underfloor heating, aerothermal energy, highsecurity windows and solar panels. In addition, it has unique details such as automatic lighting by motion sensors, an anemometercontrolled solar canopy system and a technical area with a washing machine, dryer and additional storage space. Accessible via an automatic gate, the property offers ample parking and a safe, energyefficient environment.