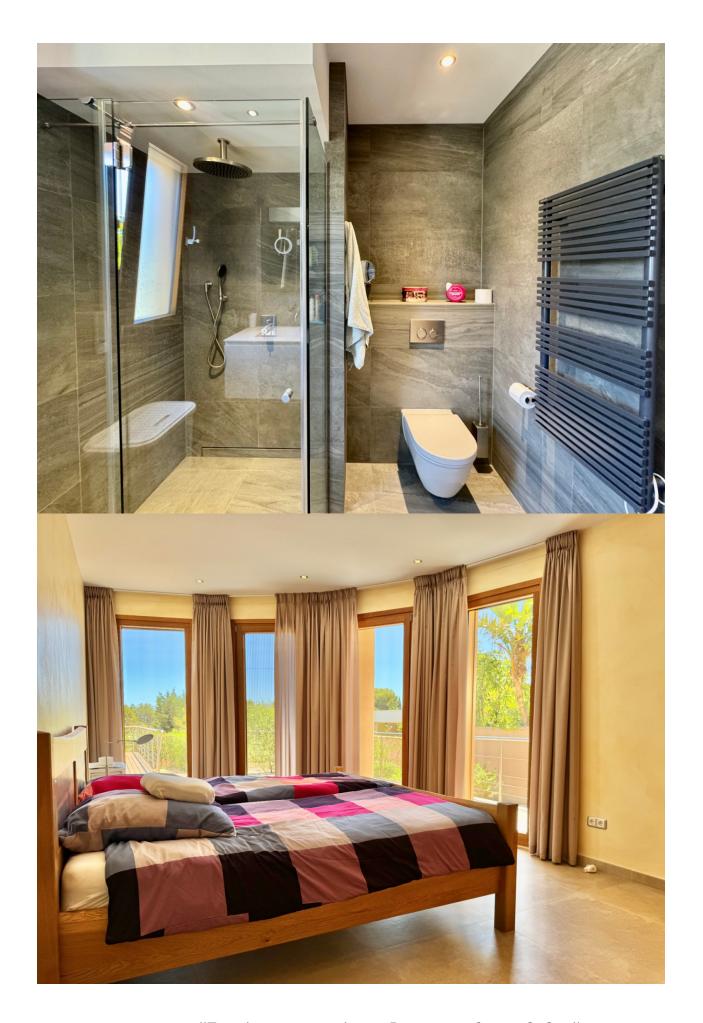

## **DESCRIPTION**

This stunning singlestorey house in La Nucia is a true gem that combines elegance, comfort and spectacular views of the sea, the mountains and the Peñón de Calpe. Set on a plot of 1830 m² and with a constructed area of 178 m², it offers ample ideal space. Upon entering, a spacious entrance hall leads to a bright living and dining room, connected to an open plan highend kitchen equipped with Miele and Siemens appliances. The house has 3 bedrooms, all with direct access to the outside, with the master bedroom being a suite with a private bathroom. The other two bedrooms also have separate bathrooms, with one of them designed ideally for guests. The property stands out for its highquality finishes, with handmade furniture and Italiandesigned Ibani bathrooms, equipped with Duravit toilets and rain showers. The garden includes a heated swimming pool, outdoor shower and a variety of native plants. The house is equipped with modern technology, such as underfloor heating, aerothermal energy, highsecurity windows and solar panels. In addition, it has unique details such as automatic lighting by motion sensors, an anemometercontrolled solar canopy system and a technical area with a washing machine, dryer and additional storage space. Accessible via an automatic gate, the property offers ample parking and a safe, energyefficient environment.