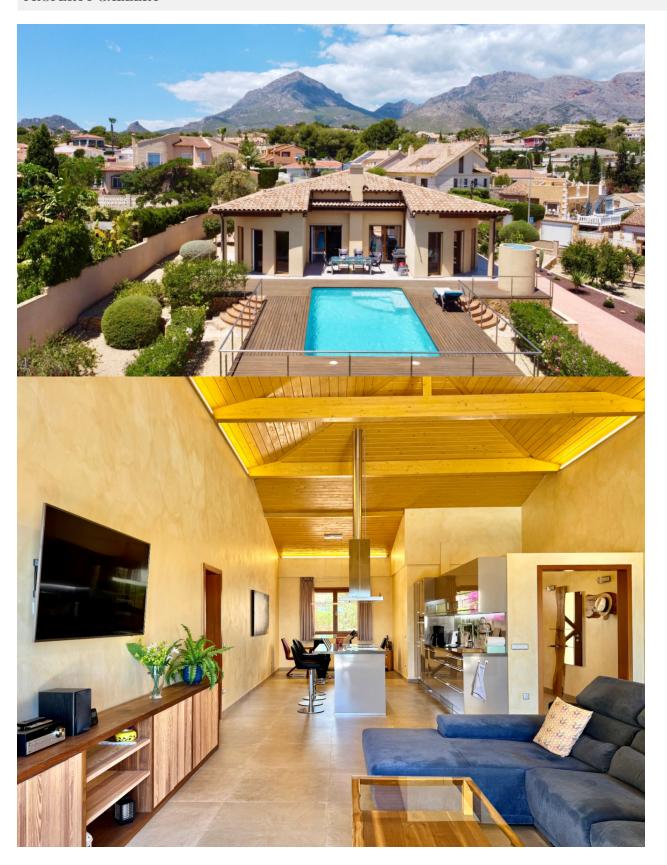

## **DESCRIPTION**

This stunning singlestorey house in La Nucia is a true gem that combines elegance, comfort and spectacular views of the sea, the mountains and the Peñón de Calpe. Set on a plot of 1830 m² and with a constructed area of 178 m², it offers ample ideal space. Upon entering, a spacious entrance hall leads to a bright living and dining room, connected to an open plan highend kitchen equipped with Miele and Siemens appliances. The house has 3 bedrooms, all with direct access to the outside, with the master bedroom being a suite with a private bathroom. The other two bedrooms also have separate bathrooms, with one of them designed ideally for guests. The property stands out for its highquality finishes, with handmade furniture and Italiandesigned Ibani bathrooms, equipped with Duravit toilets and rain showers. The garden includes a heated swimming pool, outdoor shower and a variety of native plants. The house is equipped with modern technology, such as underfloor heating, aerothermal energy, highsecurity windows and solar panels. In addition, it has unique details such as automatic lighting by motion sensors, an anemometercontrolled solar canopy system and a technical area with a washing machine, dryer and additional storage space. Accessible via an automatic gate, the property offers ample parking and a safe, energyefficient environment.