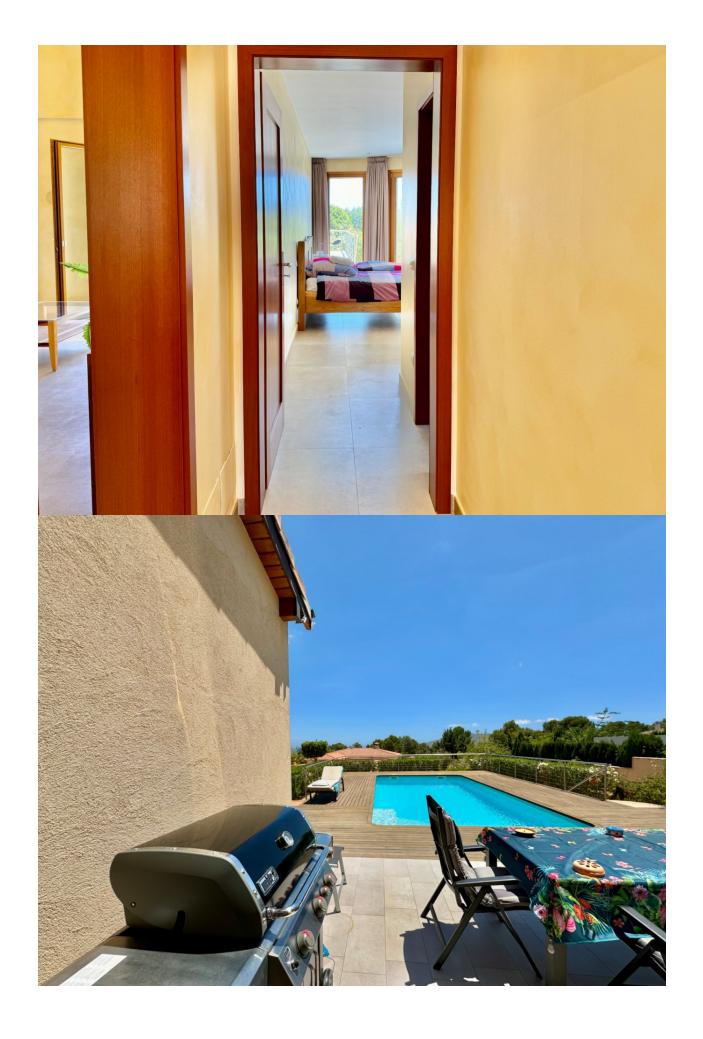

## **DESCRIPTION**

This stunning singlestorey house in La Nucia is a true gem that combines elegance, comfort and spectacular views of the sea, the mountains and the Peñón de Calpe. Set on a plot of 1830 m² and with a constructed area of 178 m², it offers ample ideal space. Upon entering, a spacious entrance hall leads to a bright living and dining room, connected to an open plan highend kitchen equipped with Miele and Siemens appliances. The house has 3 bedrooms, all with direct access to the outside, with the master bedroom being a suite with a private bathroom. The other two bedrooms also have separate bathrooms, with one of them designed ideally for guests. The property stands out for its highquality finishes, with handmade furniture and Italiandesigned Ibani bathrooms, equipped with Duravit toilets and rain showers. The garden includes a heated swimming pool, outdoor shower and a variety of native plants. The house is equipped with modern technology, such as underfloor heating, aerothermal energy, highsecurity windows and solar panels. In addition, it has unique details such as automatic lighting by motion sensors, an anemometercontrolled solar canopy system and a technical area with a washing machine, dryer and additional storage space. Accessible via an automatic gate, the property offers ample parking and a safe, energyefficient environment.