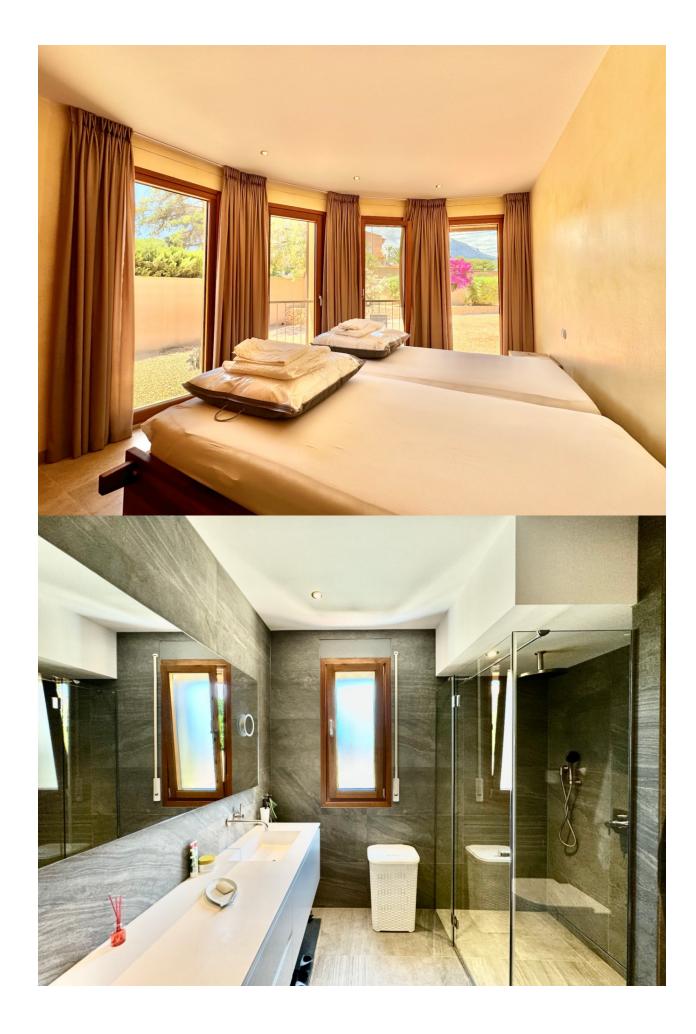

## **DESCRIPTION**

This stunning singlestorey house in La Nucia is a true gem that combines elegance, comfort and spectacular views of the sea, the mountains and the Peñón de Calpe. Set on a plot of 1830 m² and with a constructed area of 178 m², it offers ample ideal space. Upon entering, a spacious entrance hall leads to a bright living and dining room, connected to an open plan highend kitchen equipped with Miele and Siemens appliances. The house has 3 bedrooms, all with direct access to the outside, with the master bedroom being a suite with a private bathroom. The other two bedrooms also have separate bathrooms, with one of them designed ideally for guests. The property stands out for its highquality finishes, with handmade furniture and Italiandesigned Ibani bathrooms, equipped with Duravit toilets and rain showers. The garden includes a heated swimming pool, outdoor shower and a variety of native plants. The house is equipped with modern technology, such as underfloor heating, aerothermal energy, highsecurity windows and solar panels. In addition, it has unique details such as automatic lighting by motion sensors, an anemometercontrolled solar canopy system and a technical area with a washing machine, dryer and additional storage space. Accessible via an automatic gate, the property offers ample parking and a safe, energyefficient environment.