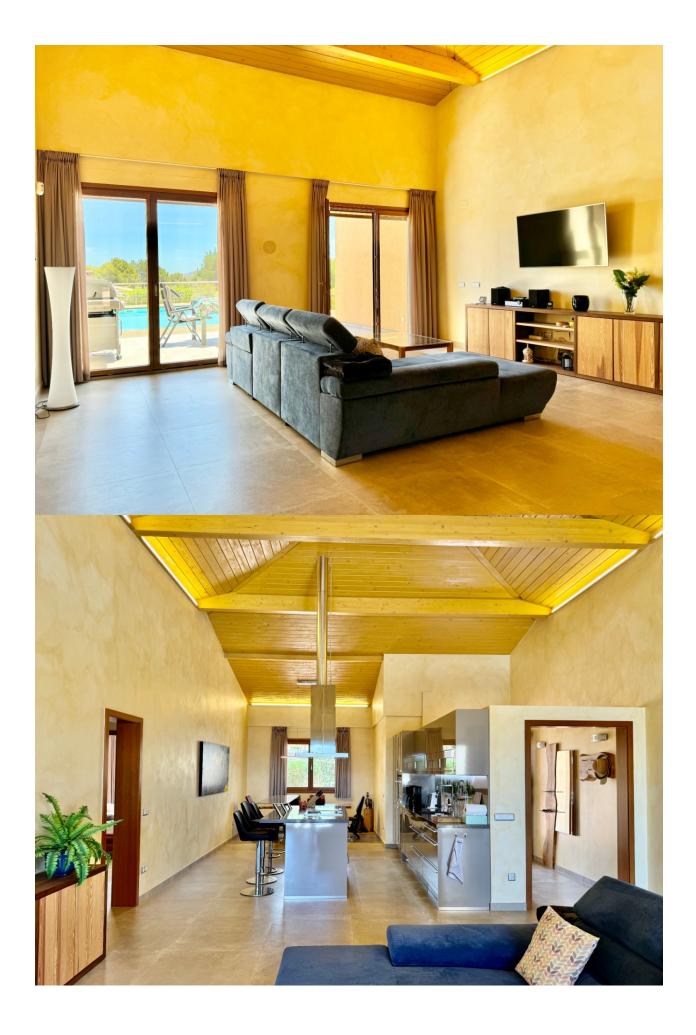

## **DESCRIPTION**

This stunning singlestorey house in La Nucia is a true gem that combines elegance, comfort and spectacular views of the sea, the mountains and the Peñón de Calpe. Set on a plot of 1830 m² and with a constructed area of 178 m², it offers ample ideal space. Upon entering, a spacious entrance hall leads to a bright living and dining room, connected to an open plan highend kitchen equipped with Miele and Siemens appliances. The house has 3 bedrooms, all with direct access to the outside, with the master bedroom being a suite with a private bathroom. The other two bedrooms also have separate bathrooms, with one of them designed ideally for guests. The property stands out for its highquality finishes, with handmade furniture and Italiandesigned Ibani bathrooms, equipped with Duravit toilets and rain showers. The garden includes a heated swimming pool, outdoor shower and a variety of native plants. The house is equipped with modern technology, such as underfloor heating, aerothermal energy, highsecurity windows and solar panels. In addition, it has unique details such as automatic lighting by motion sensors, an anemometercontrolled solar canopy system and a technical area with a washing machine, dryer and additional storage space. Accessible via an automatic gate, the property offers ample parking and a safe, energyefficient environment.