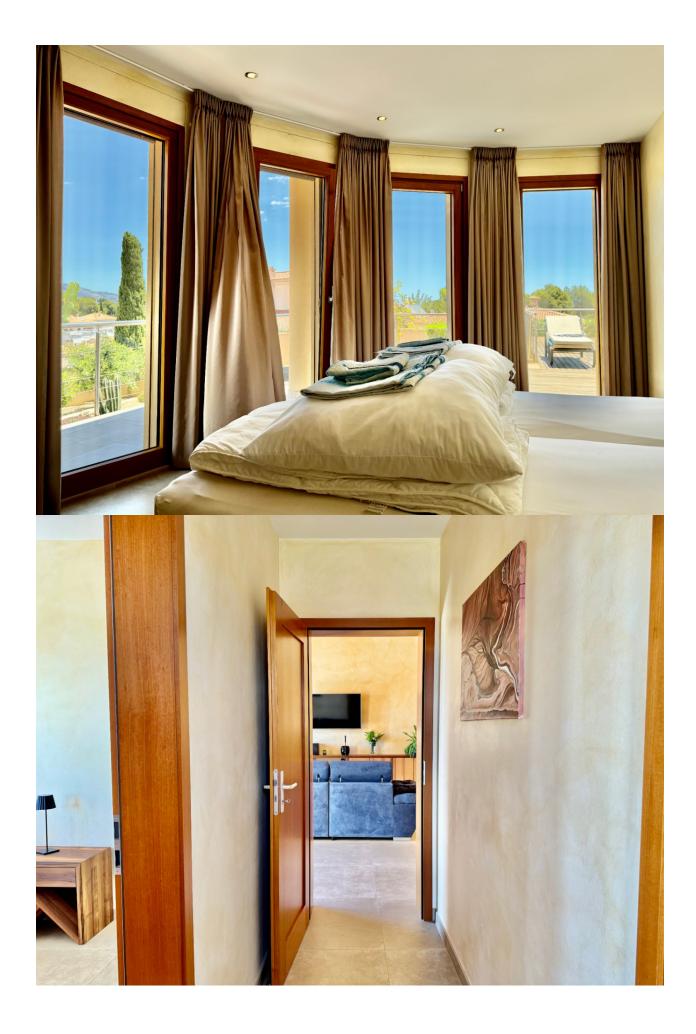

## **DESCRIPTION**

This stunning singlestorey house in La Nucia is a true gem that combines elegance, comfort and spectacular views of the sea, the mountains and the Peñón de Calpe. Set on a plot of 1830 m² and with a constructed area of 178 m², it offers ample ideal space. Upon entering, a spacious entrance hall leads to a bright living and dining room, connected to an open plan highend kitchen equipped with Miele and Siemens appliances. The house has 3 bedrooms, all with direct access to the outside, with the master bedroom being a suite with a private bathroom. The other two bedrooms also have separate bathrooms, with one of them designed ideally for guests. The property stands out for its highquality finishes, with handmade furniture and Italiandesigned Ibani bathrooms, equipped with Duravit toilets and rain showers. The garden includes a heated swimming pool, outdoor shower and a variety of native plants. The house is equipped with modern technology, such as underfloor heating, aerothermal energy, highsecurity windows and solar panels. In addition, it has unique details such as automatic lighting by motion sensors, an anemometercontrolled solar canopy system and a technical area with a washing machine, dryer and additional storage space. Accessible via an automatic gate, the property offers ample parking and a safe, energyefficient environment.