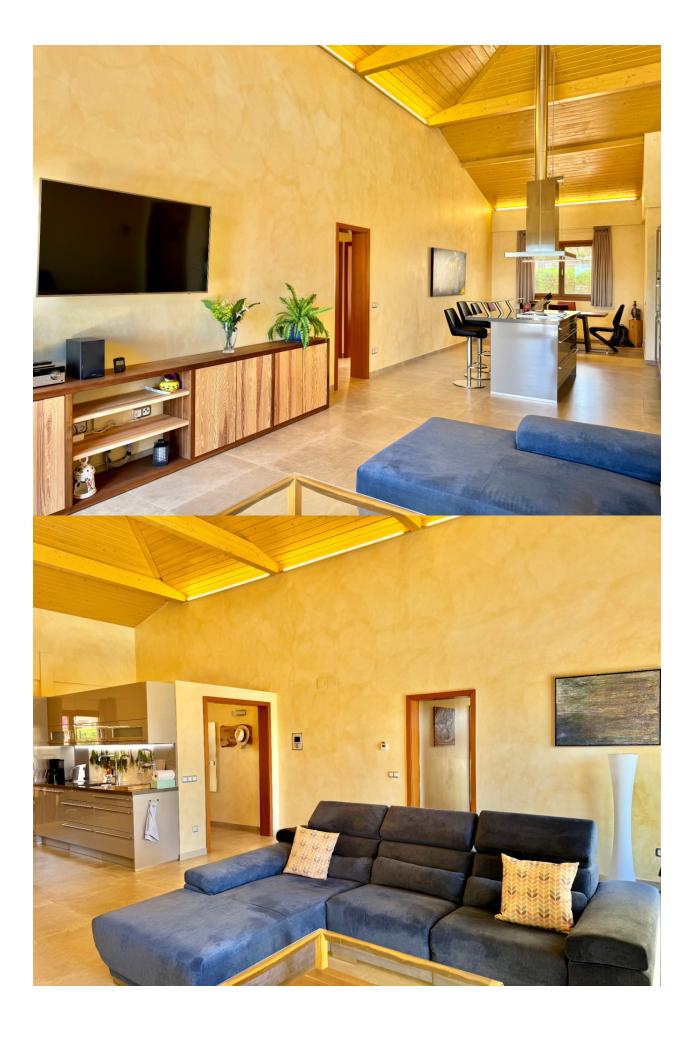

## **DESCRIPTION**

This stunning singlestorey house in La Nucia is a true gem that combines elegance, comfort and spectacular views of the sea, the mountains and the Peñón de Calpe. Set on a plot of 1830 m² and with a constructed area of 178 m², it offers ample ideal space. Upon entering, a spacious entrance hall leads to a bright living and dining room, connected to an open plan highend kitchen equipped with Miele and Siemens appliances. The house has 3 bedrooms, all with direct access to the outside, with the master bedroom being a suite with a private bathroom. The other two bedrooms also have separate bathrooms, with one of them designed ideally for guests. The property stands out for its highquality finishes, with handmade furniture and Italiandesigned Ibani bathrooms, equipped with Duravit toilets and rain showers. The garden includes a heated swimming pool, outdoor shower and a variety of native plants. The house is equipped with modern technology, such as underfloor heating, aerothermal energy, highsecurity windows and solar panels. In addition, it has unique details such as automatic lighting by motion sensors, an anemometercontrolled solar canopy system and a technical area with a washing machine, dryer and additional storage space. Accessible via an automatic gate, the property offers ample parking and a safe, energyefficient environment.