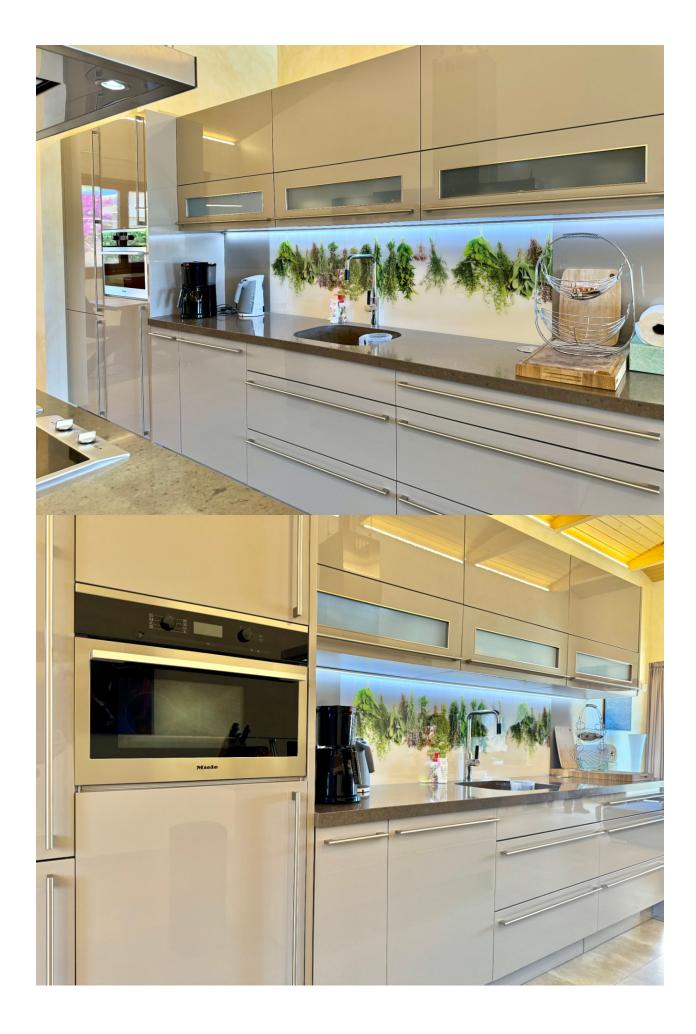

## **DESCRIPTION**

This stunning singlestorey house in La Nucia is a true gem that combines elegance, comfort and spectacular views of the sea, the mountains and the Peñón de Calpe. Set on a plot of 1830 m² and with a constructed area of 178 m², it offers ample ideal space. Upon entering, a spacious entrance hall leads to a bright living and dining room, connected to an open plan highend kitchen equipped with Miele and Siemens appliances. The house has 3 bedrooms, all with direct access to the outside, with the master bedroom being a suite with a private bathroom. The other two bedrooms also have separate bathrooms, with one of them designed ideally for guests. The property stands out for its highquality finishes, with handmade furniture and Italiandesigned Ibani bathrooms, equipped with Duravit toilets and rain showers. The garden includes a heated swimming pool, outdoor shower and a variety of native plants. The house is equipped with modern technology, such as underfloor heating, aerothermal energy, highsecurity windows and solar panels. In addition, it has unique details such as automatic lighting by motion sensors, an anemometercontrolled solar canopy system and a technical area with a washing machine, dryer and additional storage space. Accessible via an automatic gate, the property offers ample parking and a safe, energyefficient environment.