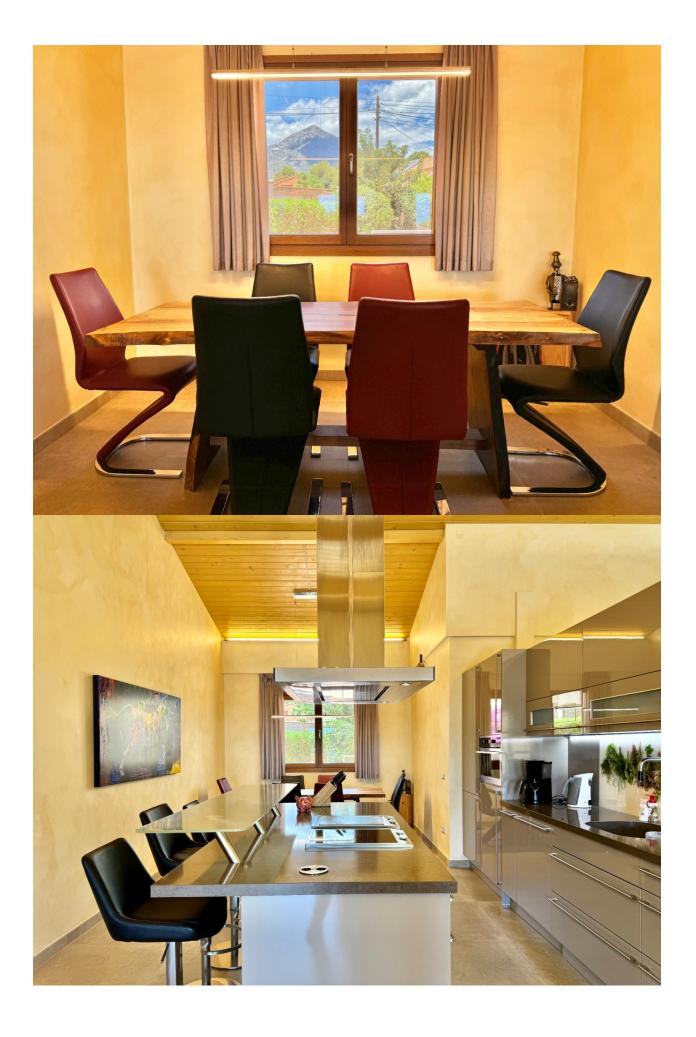

## **DESCRIPTION**

This stunning singlestorey house in La Nucia is a true gem that combines elegance, comfort and spectacular views of the sea, the mountains and the Peñón de Calpe. Set on a plot of 1830 m² and with a constructed area of 178 m², it offers ample ideal space. Upon entering, a spacious entrance hall leads to a bright living and dining room, connected to an open plan highend kitchen equipped with Miele and Siemens appliances. The house has 3 bedrooms, all with direct access to the outside, with the master bedroom being a suite with a private bathroom. The other two bedrooms also have separate bathrooms, with one of them designed ideally for guests. The property stands out for its highquality finishes, with handmade furniture and Italiandesigned Ibani bathrooms, equipped with Duravit toilets and rain showers. The garden includes a heated swimming pool, outdoor shower and a variety of native plants. The house is equipped with modern technology, such as underfloor heating, aerothermal energy, highsecurity windows and solar panels. In addition, it has unique details such as automatic lighting by motion sensors, an anemometercontrolled solar canopy system and a technical area with a washing machine, dryer and additional storage space. Accessible via an automatic gate, the property offers ample parking and a safe, energyefficient environment.