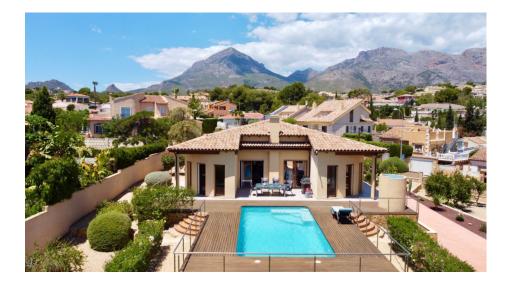

## **DESCRIPTION**

This stunning singlestorey house in La Nucia is a true gem that combines elegance, comfort and spectacular views of the sea, the mountains and the Peñón de Calpe. Set on a plot of 1830 m² and with a constructed area of 178 m², it offers ample ideal space. Upon entering, a spacious entrance hall leads to a bright living and dining room, connected to an open plan highend kitchen equipped with Miele and Siemens appliances. The house has 3 bedrooms, all with direct access to the outside, with the master bedroom being a suite with a private bathroom. The other two bedrooms also have separate bathrooms, with one of them designed ideally for guests. The property stands out for its highquality finishes, with handmade furniture and Italiandesigned Ibani bathrooms, equipped with Duravit toilets and rain showers. The garden includes a heated swimming pool, outdoor shower and a variety of native plants. The house is equipped with modern technology, such as underfloor heating, aerothermal energy, highsecurity windows and solar panels. In addition, it has unique details such as automatic lighting by motion sensors, an anemometercontrolled solar canopy system and a technical area with a washing machine, dryer and additional storage space. Accessible via an automatic gate, the property offers ample parking and a safe, energyefficient environment.