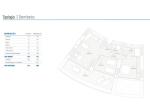

## PROPERTY GALLERY

**Tipología:** 2 Dormitorios

| SUPERFICIE (M²)         | ÚTILES (M²) | CONSTRUIDA (Mº. |
|-------------------------|-------------|-----------------|
| ENTRADA                 | 3,7         | 4,5             |
| PASILLO                 | 2,1         | 2,6             |
| BAÑO 1                  | 4,7         | 5,7             |
| BAÑO 2                  | 2,5         | 3,1             |
| HABITACIÓN 1            | 15,5        | 18,9            |
| HABITACIÓN 2            | 12,1        | 14,8            |
| SALÓN/COCINA/COMEDOR    | 24,3        | 26,6            |
| OTAL VIVIENDA           | 64,9        | 79,2            |
| TERRAZA                 | 22,6        | 29,6            |
| PROPORCIONAL Z. COMUNES |             | 30,1            |
| OTAL CON TERRAZA        | 87,5        | 138,9           |