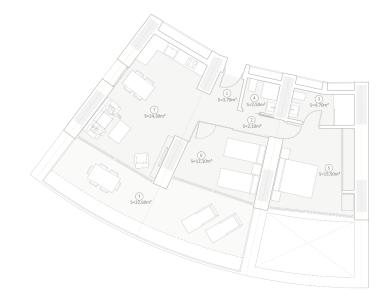

## PROPERTY GALLERY

**Tipología:** 2 Dormitorios

| SUPERFICIE (M²)         | ÚTILES (M²) | CONSTRUIDA (Mº. |
|-------------------------|-------------|-----------------|
| ENTRADA                 | 3,7         | 4,5             |
| PASILLO                 | 2,1         | 2,6             |
| BAÑO 1                  | 4,7         | 5,7             |
| BAÑO 2                  | 2,5         | 3,1             |
| HABITACIÓN 1            | 15,5        | 18,9            |
| HABITACIÓN 2            | 12,1        | 14,8            |
| SALÓN/COCINA/COMEDOR    | 24,3        | 26,6            |
| OTAL VIVIENDA           | 64,9        | 79,2            |
| TERRAZA                 | 22,6        | 29,6            |
| PROPORCIONAL Z. COMUNES |             | 30,1            |
| OTAL CON TERRAZA        | 87,5        | 138,9           |