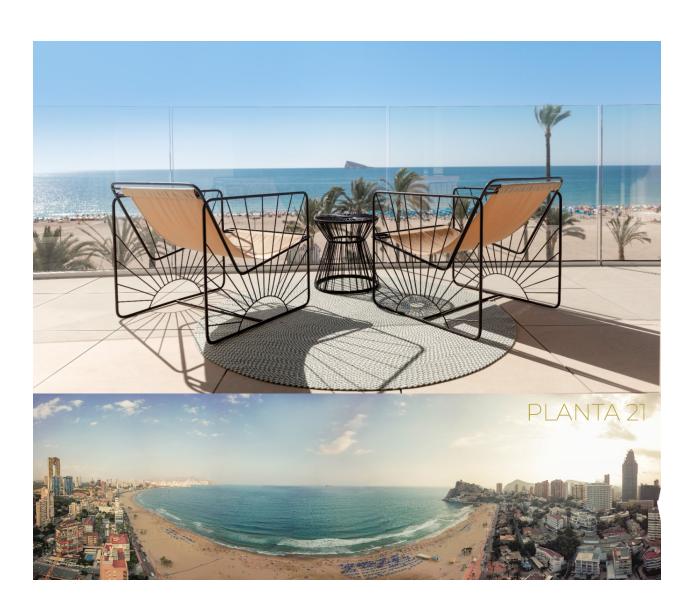

## **DESCRIPTION**

Magnificent luxury apartment located on the seafront in Benidorm, this one has a privileged location. The house is distributed in an entrance hall, a spacious and bright living dining room, this has direct access to the outdoor terrace, a beautiful open kitchen fully furnished and equipped, 2 bedrooms and 2 bathrooms. This apartment offers us the possibility of easily distributing the interior space, thanks to this, we can have a space which we can use as a dining room, additional living room, an office, among others. The equipment of the house is very extensive, it has: home automation, high energy efficiency equipment, aerothermal energy, underfloor heating, among others. High quality materials have been used for its construction. The urbanization has 2 beautiful swimming pools, beautiful garden areas, gym, social club, tennis court, as well as a long list of facilities.