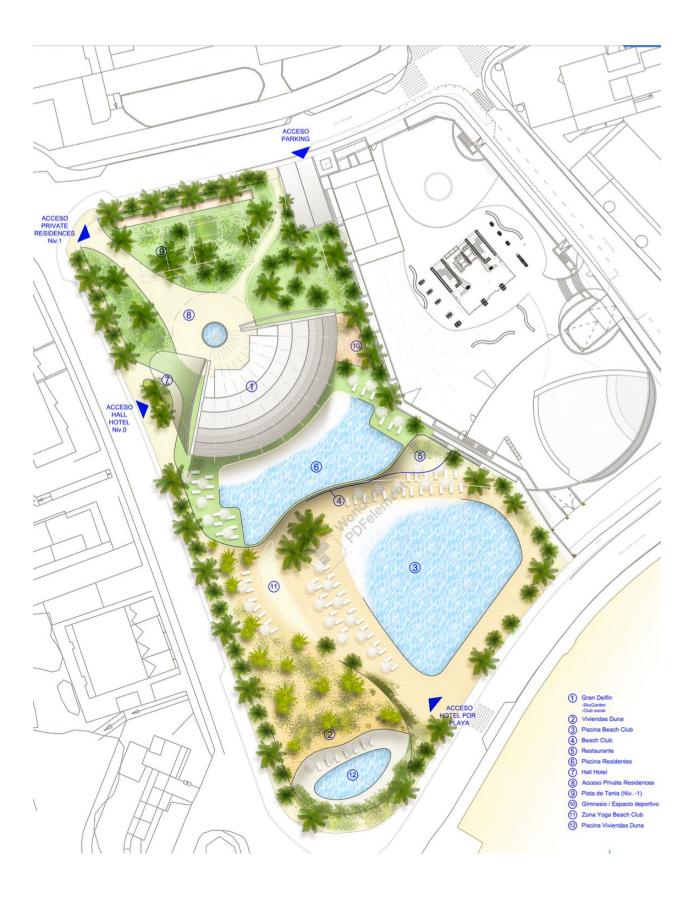

## **DESCRIPTION**

Magnificent luxury apartment located on the seafront in Benidorm, this one has a privileged location. The house is distributed in an entrance hall, a spacious and bright living dining room, this has direct access to the outdoor terrace, a beautiful open kitchen fully furnished and equipped, 2 bedrooms and 2 bathrooms. This apartment offers us the possibility of easily distributing the interior space, thanks to this, we can have a space which we can use as a dining room, additional living room, an office, among others. The equipment of the house is very extensive, it has: home automation, high energy efficiency equipment, aerothermal energy, underfloor heating, among others. High quality materials have been used for its construction. The urbanization has 2 beautiful swimming pools, beautiful garden areas, gym, social club, tennis court, as well as a long list of facilities.