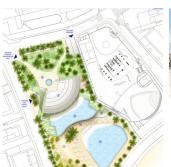

## **DESCRIPTION**

Magnificent luxury apartment located on the seafront in Benidorm, this one has a privileged location. The house is distributed in an entrance hall, a spacious and bright living dining room, this has direct access to the outdoor terrace, a beautiful open kitchen fully furnished and equipped, 2 bedrooms and 2 bathrooms. This apartment offers us the possibility of easily distributing the interior space, thanks to this, we can have a space which we can use as a dining room, additional living room, an office, among others. The equipment of the house is very extensive, it has: home automation, high energy efficiency equipment, aerothermal energy, underfloor heating, among others. High quality materials have been used for its construction. The urbanization has 2 beautiful swimming pools, beautiful garden areas, gym, social club, tennis court, as well as a long list of facilities.