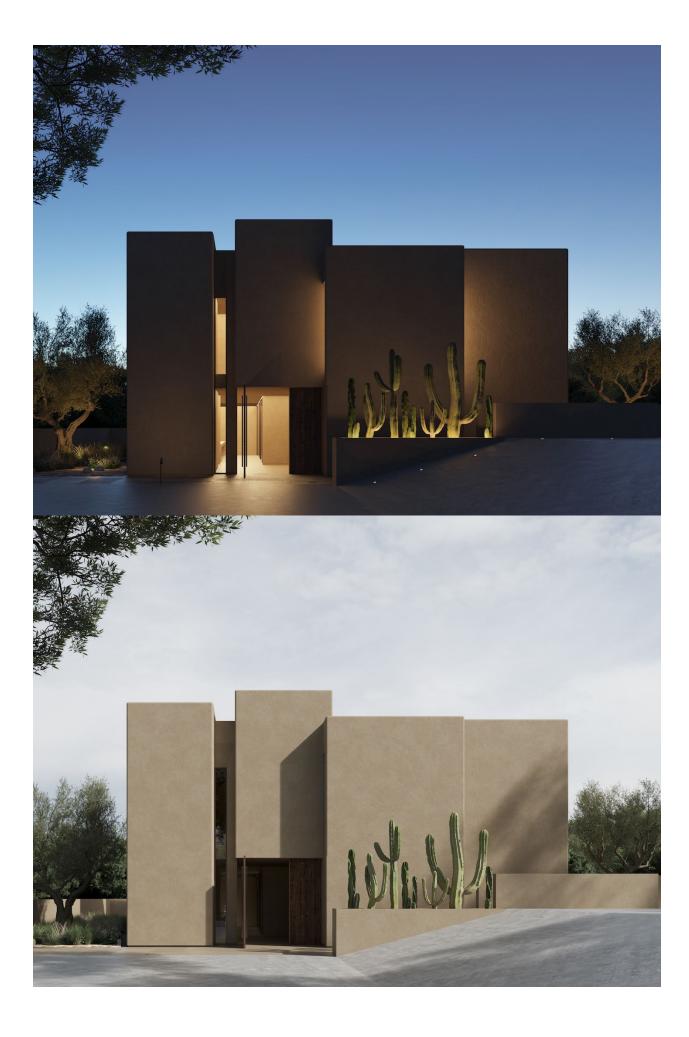

## **DESCRIPTION**

New project of a very exclusive detached villa for sale in La Nucía. The plot has 800 meters located in a recently urbanized area with excellent connections to both Altea and La Nucía. On this plot there is a house distributed over 3 floors. On the ground floor we find an entrance hall with guest toilet, master bedroom with ensuite bathroom, double height living dining room next to an open kitchen. The first floor is divided into two bedrooms with ensuite bathrooms and dressing rooms. Both have a direct view of the sea. Special attention is paid to detail, and the arrangement of furniture and lighting is carefully planned to ensure comfort. From this floor there is access to an outdoor terrace with views that reach from the Puig Campana and the Serra de Bernia to the sea. The basement is an openplan space which can accommodate different and varied uses. The garden follows the same geometric composition as the house, creating a sense of continuity and cohesion between the interior and exterior. The swimming pool is the central feature of the garden design that serves as an exterior connection between the different levels of the plot and the house.