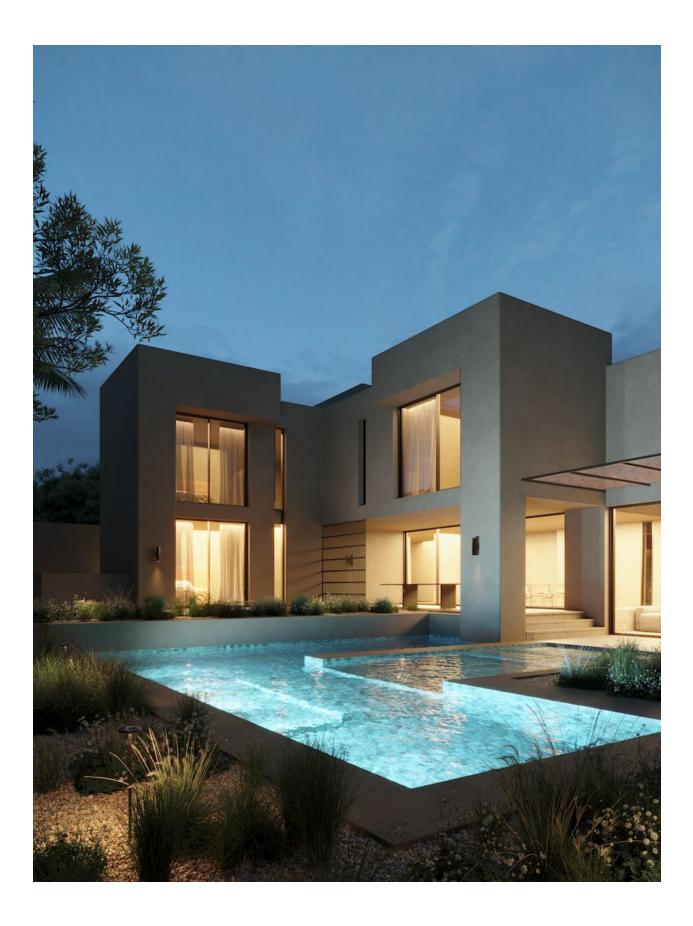

## **DESCRIPTION**

New project of a very exclusive detached villa for sale in La Nucía. The plot has 800 meters located in a recently urbanized area with excellent connections to both Altea and La Nucía. On this plot there is a house distributed over 3 floors. On the ground floor we find an entrance hall with guest toilet, master bedroom with ensuite bathroom, double height living dining room next to an open kitchen. The first floor is divided into two bedrooms with ensuite bathrooms and dressing rooms. Both have a direct view of the sea. Special attention is paid to detail, and the arrangement of furniture and lighting is carefully planned to ensure comfort. From this floor there is access to an outdoor terrace with views that reach from the Puig Campana and the Serra de Bernia to the sea. The basement is an openplan space which can accommodate different and varied uses. The garden follows the same geometric composition as the house, creating a sense of continuity and cohesion between the interior and exterior. The swimming pool is the central feature of the garden design that serves as an exterior connection between the different levels of the plot and the house.