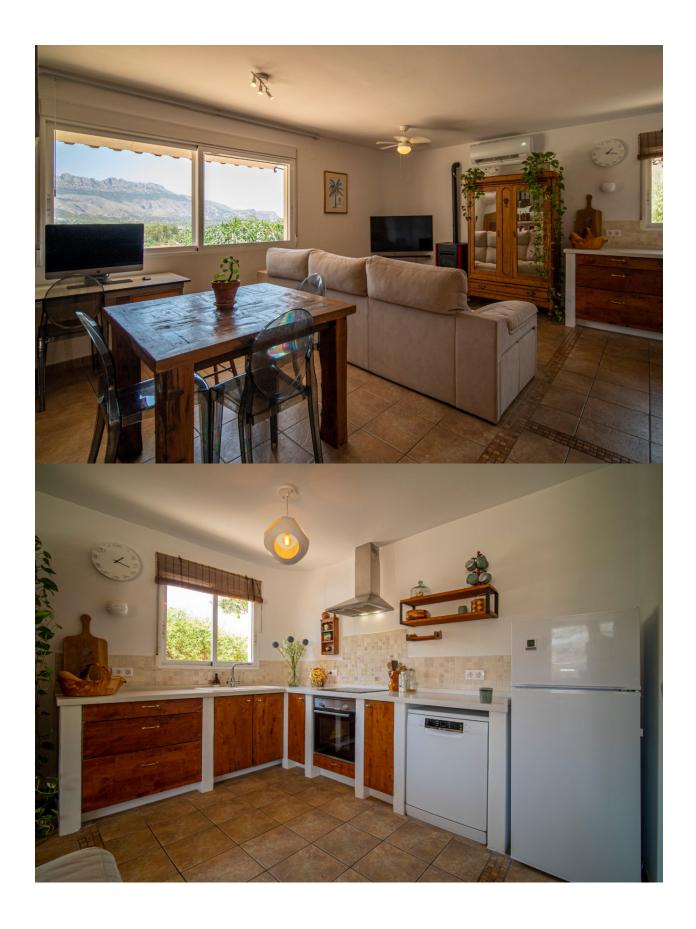

With 2 spacious bedrooms, both featuring builtin wardrobes, a full bathroom, and a separate guest toilet, this home offers modern comfort. The bright living room enjoys breathtaking mountain views and connects to a fully equipped openplan kitchen.