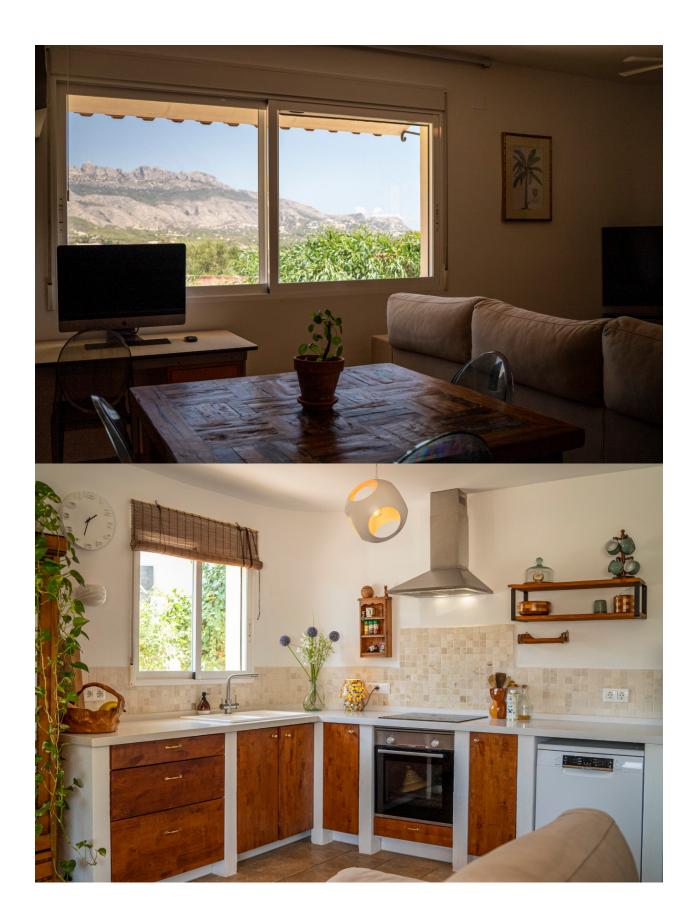

## **DESCRIPTION**

This semidetached villa, built in 2001, is beautifully situated in the quiet residential area of El Tossal, just 10 minutes from both Altea and Alfaz del Pi, in the heart of the Costa Blanca. The property boasts stunning sea views and a privileged location.

With 2 spacious bedrooms, both featuring builtin wardrobes, a full bathroom, and a separate guest toilet, this home offers modern comfort. The bright living room enjoys breathtaking mountain views and connects to a fully equipped openplan kitchen.