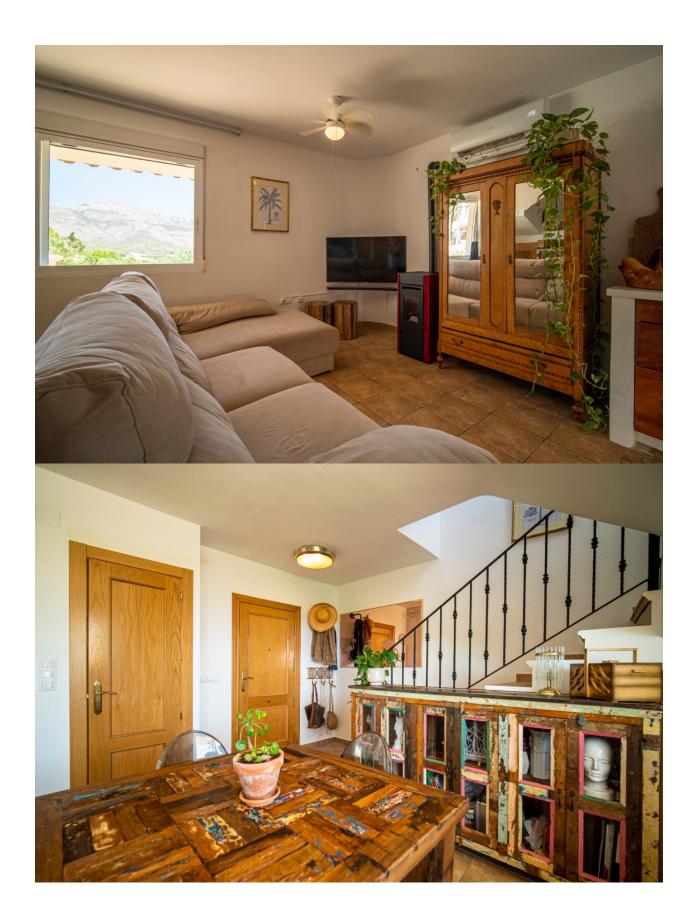

With 2 spacious bedrooms, both featuring builtin wardrobes, a full bathroom, and a separate guest toilet, this home offers modern comfort. The bright living room enjoys breathtaking mountain views and connects to a fully equipped openplan kitchen.