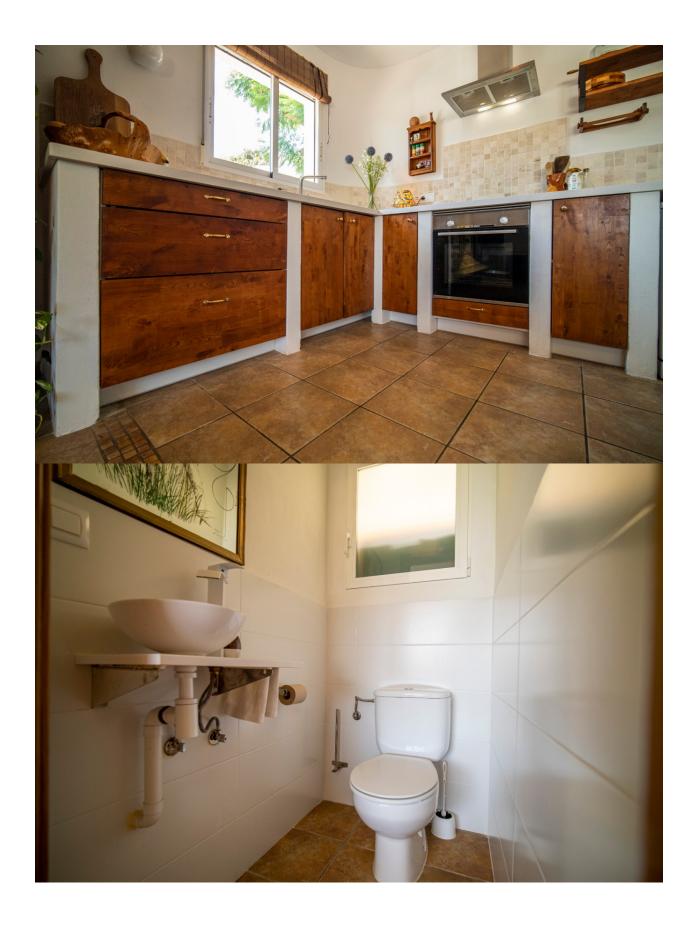

With 2 spacious bedrooms, both featuring builtin wardrobes, a full bathroom, and a separate guest toilet, this home offers modern comfort. The bright living room enjoys breathtaking mountain views and connects to a fully equipped openplan kitchen.