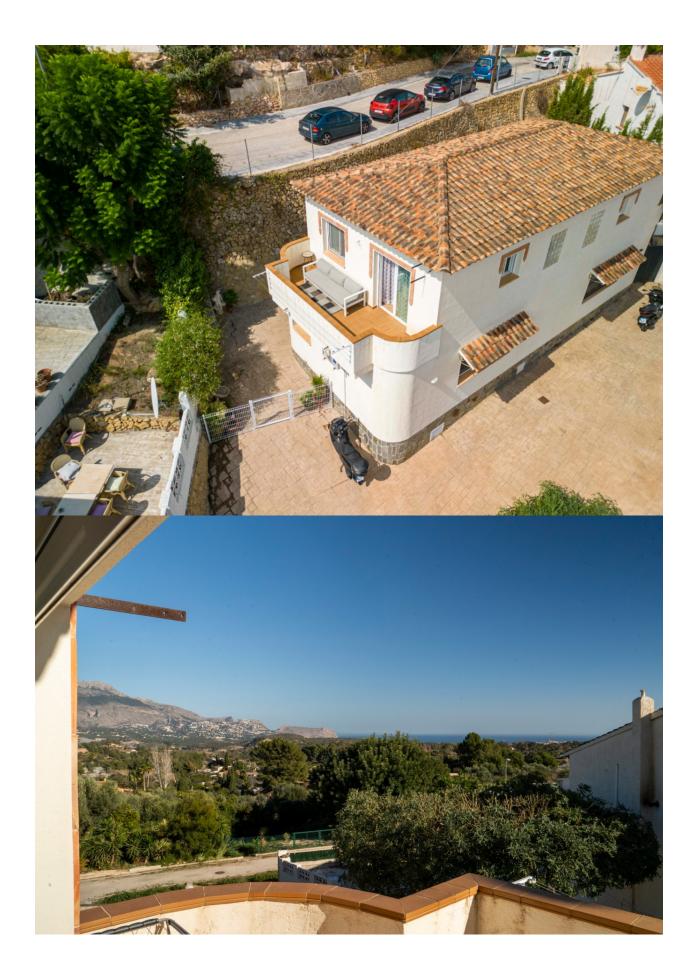

## **DESCRIPTION**

This semidetached villa, built in 2001, is beautifully situated in the quiet residential area of El Tossal, just 10 minutes from both Altea and Alfaz del Pi, in the heart of the Costa Blanca. The property boasts stunning sea views and a privileged location.

Outside, you will find a charming private patio, a sundrenched balcony, and exclusive parking. The property is also near a natural forest, perfect for hiking, cycling, and outdoor sports.

This is a fantastic opportunity for those looking to buy a holiday home, investment property, or permanent residence in one of the most soughtafter areas of the Costa Blanca real estate market