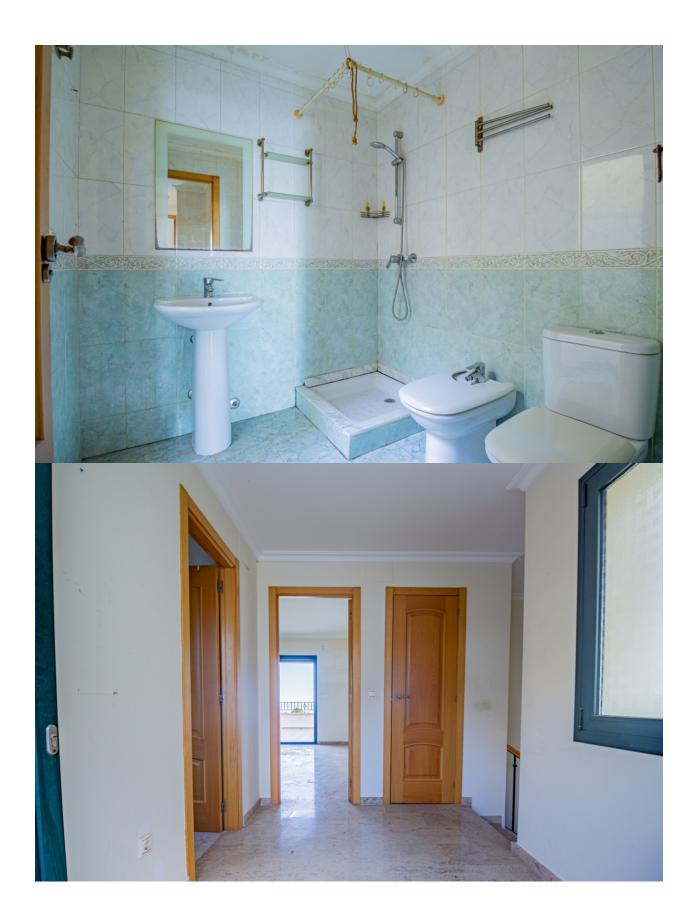

## **DESCRIPTION**

Corner bungalow in the exclusive Sierra de Altea la Vella, distributed over 3 floors and with spectacular views of the sea and the mountains. On the main floor (second floor) there is an entrance hall, a guest toilet, a spacious livingdining room with an open kitchen and access to a spectacular terrace with panoramic views. The first floor houses 3 bedrooms and 2 bathrooms, one of which is en suite. Two of the bedrooms have access to a large terrace from where you can enjoy unparalleled views. In the basement, a large closed garage with capacity for two cars and additional space for storage. The property is equipped with security grills, fitted wardrobes and air conditioning. In addition, the community offers a swimming pool, green areas and a barbecue area, ideal for enjoying the surroundings.