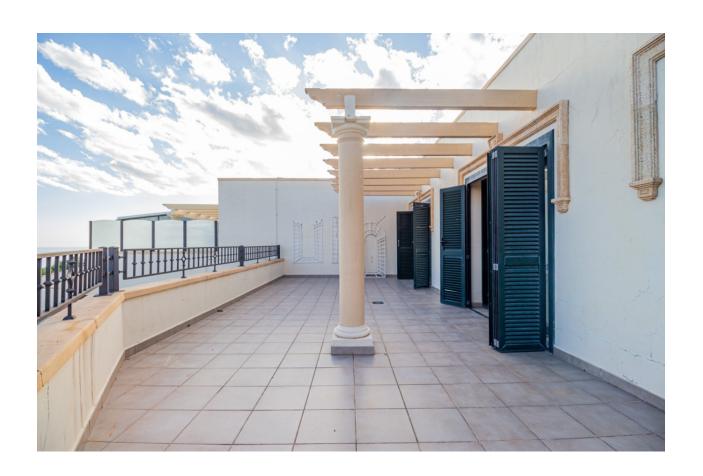

## **DESCRIPTION**

Corner bungalow in the exclusive Sierra de Altea la Vella, distributed over 3 floors and with spectacular views of the sea and the mountains. On the main floor (second floor) there is an entrance hall, a guest toilet, a spacious livingdining room with an open kitchen and access to a spectacular terrace with panoramic views. The first floor houses 3 bedrooms and 2 bathrooms, one of which is en suite. Two of the bedrooms have access to a large terrace from where you can enjoy unparalleled views. In the basement, a large closed garage with capacity for two cars and additional space for storage. The property is equipped with security grills, fitted wardrobes and air conditioning. In addition, the community offers a swimming pool, green areas and a barbecue area, ideal for enjoying the surroundings.