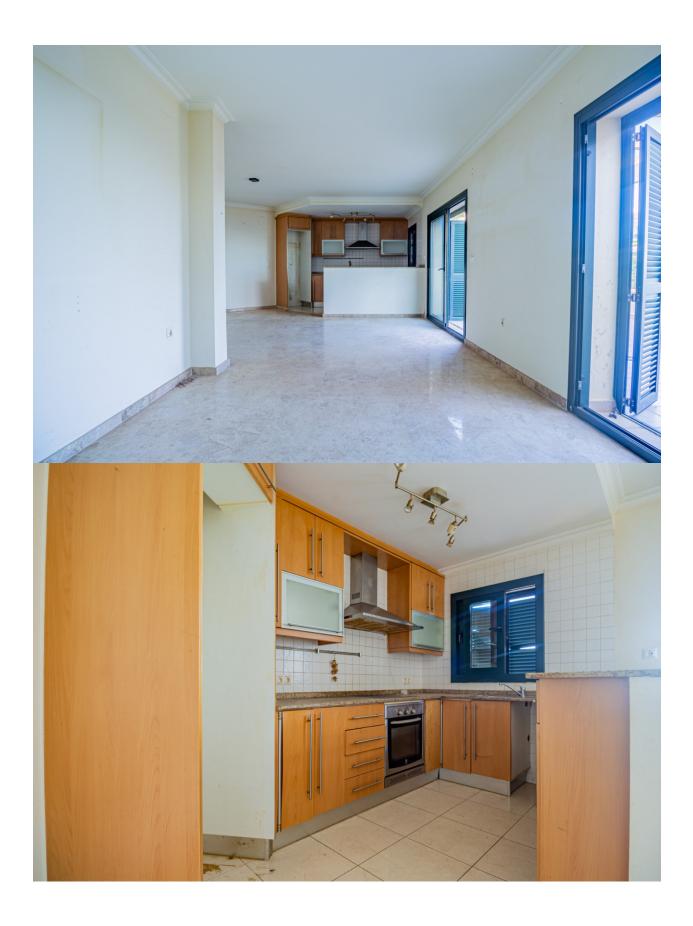

## **DESCRIPTION**

Corner bungalow in the exclusive Sierra de Altea la Vella, distributed over 3 floors and with spectacular views of the sea and the mountains. On the main floor (second floor) there is an entrance hall, a guest toilet, a spacious livingdining room with an open kitchen and access to a spectacular terrace with panoramic views. The first floor houses 3 bedrooms and 2 bathrooms, one of which is en suite. Two of the bedrooms have access to a large terrace from where you can enjoy unparalleled views. In the basement, a large closed garage with capacity for two cars and additional space for storage. The property is equipped with security grills, fitted wardrobes and air conditioning. In addition, the community offers a swimming pool, green areas and a barbecue area, ideal for enjoying the surroundings.