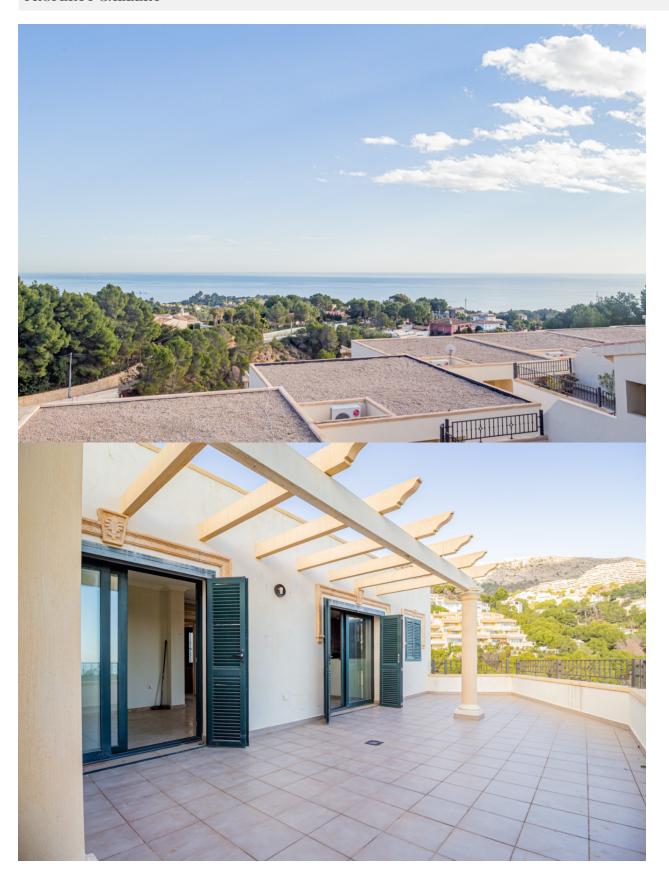

## **DESCRIPTION**

Corner bungalow in the exclusive Sierra de Altea la Vella, distributed over 3 floors and with spectacular views of the sea and the mountains. On the main floor (second floor) there is an entrance hall, a guest toilet, a spacious livingdining room with an open kitchen and access to a spectacular terrace with panoramic views. The first floor houses 3 bedrooms and 2 bathrooms, one of which is en suite. Two of the bedrooms have access to a large terrace from where you can enjoy unparalleled views. In the basement, a large closed garage with capacity for two cars and additional space for storage. The property is equipped with security grills, fitted wardrobes and air conditioning. In addition, the community offers a swimming pool, green areas and a barbecue area, ideal for enjoying the surroundings.