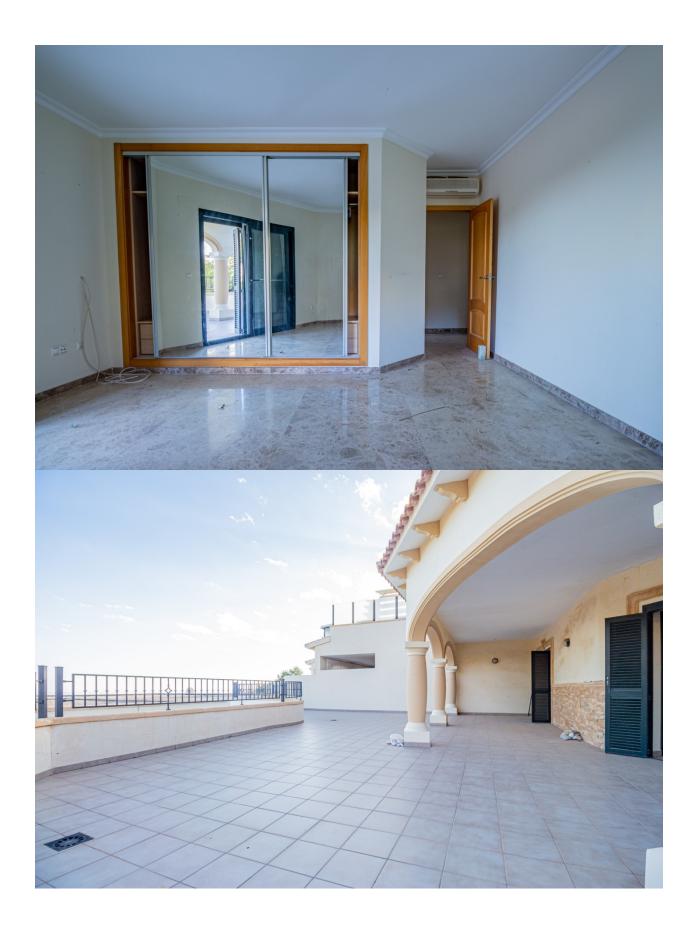

## **DESCRIPTION**

Corner bungalow in the exclusive Sierra de Altea la Vella, distributed over 3 floors and with spectacular views of the sea and the mountains. On the main floor (second floor) there is an entrance hall, a guest toilet, a spacious livingdining room with an open kitchen and access to a spectacular terrace with panoramic views. The first floor houses 3 bedrooms and 2 bathrooms, one of which is en suite. Two of the bedrooms have access to a large terrace from where you can enjoy unparalleled views. In the basement, a large closed garage with capacity for two cars and additional space for storage. The property is equipped with security grills, fitted wardrobes and air conditioning. In addition, the community offers a swimming pool, green areas and a barbecue area, ideal for enjoying the surroundings.