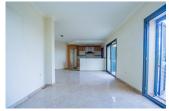

## **DESCRIPTION**

Corner bungalow in the exclusive Sierra de Altea la Vella, distributed over 3 floors and with spectacular views of the sea and the mountains. On the main floor (second floor) there is an entrance hall, a guest toilet, a spacious livingdining room with an open kitchen and access to a spectacular terrace with panoramic views. The first floor houses 3 bedrooms and 2 bathrooms, one of which is en suite. Two of the bedrooms have access to a large terrace from where you can enjoy unparalleled views. In the basement, a large closed garage with capacity for two cars and additional space for storage. The property is equipped with security grills, fitted wardrobes and air conditioning. In addition, the community offers a swimming pool, green areas and a barbecue area, ideal for enjoying the surroundings.