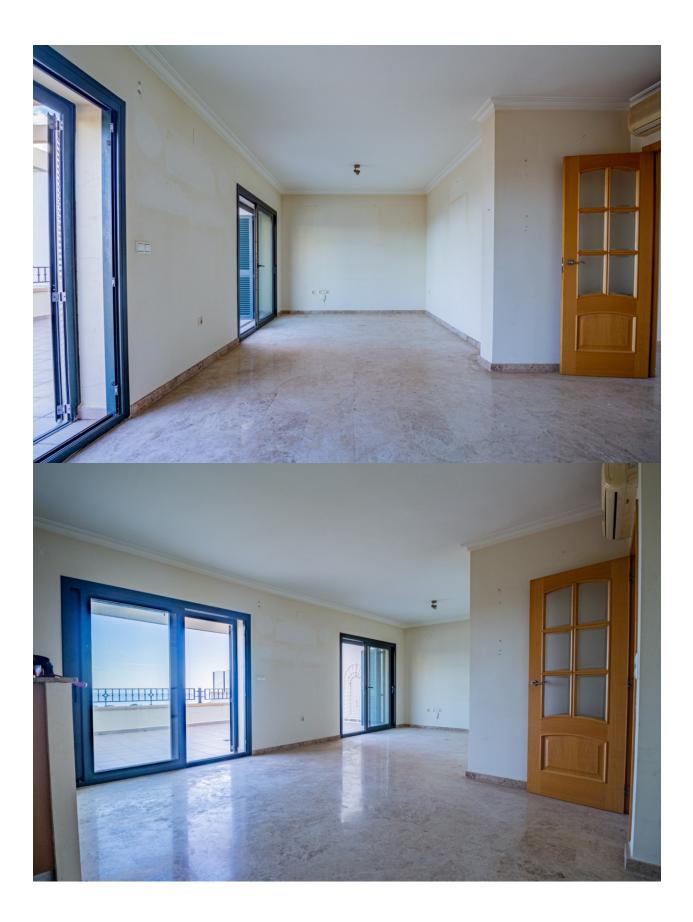

## **DESCRIPTION**

Corner bungalow in the exclusive Sierra de Altea la Vella, distributed over 3 floors and with spectacular views of the sea and the mountains. On the main floor (second floor) there is an entrance hall, a guest toilet, a spacious livingdining room with an open kitchen and access to a spectacular terrace with panoramic views. The first floor houses 3 bedrooms and 2 bathrooms, one of which is en suite. Two of the bedrooms have access to a large terrace from where you can enjoy unparalleled views. In the basement, a large closed garage with capacity for two cars and additional space for storage. The property is equipped with security grills, fitted wardrobes and air conditioning. In addition, the community offers a swimming pool, green areas and a barbecue area, ideal for enjoying the surroundings.