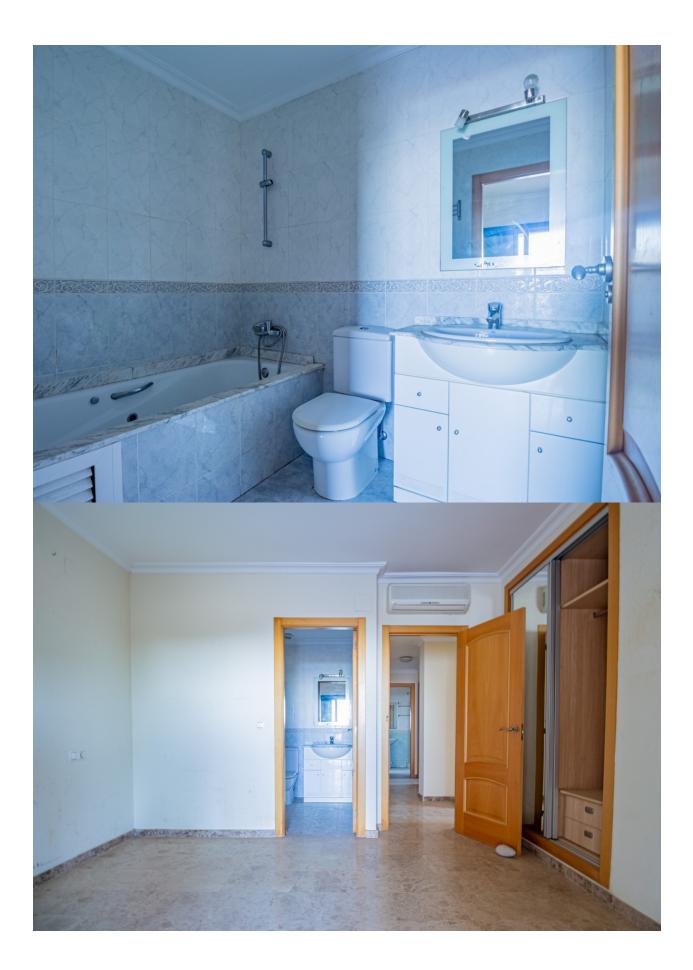

## **DESCRIPTION**

Corner bungalow in the exclusive Sierra de Altea la Vella, distributed over 3 floors and with spectacular views of the sea and the mountains. On the main floor (second floor) there is an entrance hall, a guest toilet, a spacious livingdining room with an open kitchen and access to a spectacular terrace with panoramic views. The first floor houses 3 bedrooms and 2 bathrooms, one of which is en suite. Two of the bedrooms have access to a large terrace from where you can enjoy unparalleled views. In the basement, a large closed garage with capacity for two cars and additional space for storage. The property is equipped with security grills, fitted wardrobes and air conditioning. In addition, the community offers a swimming pool, green areas and a barbecue area, ideal for enjoying the surroundings.