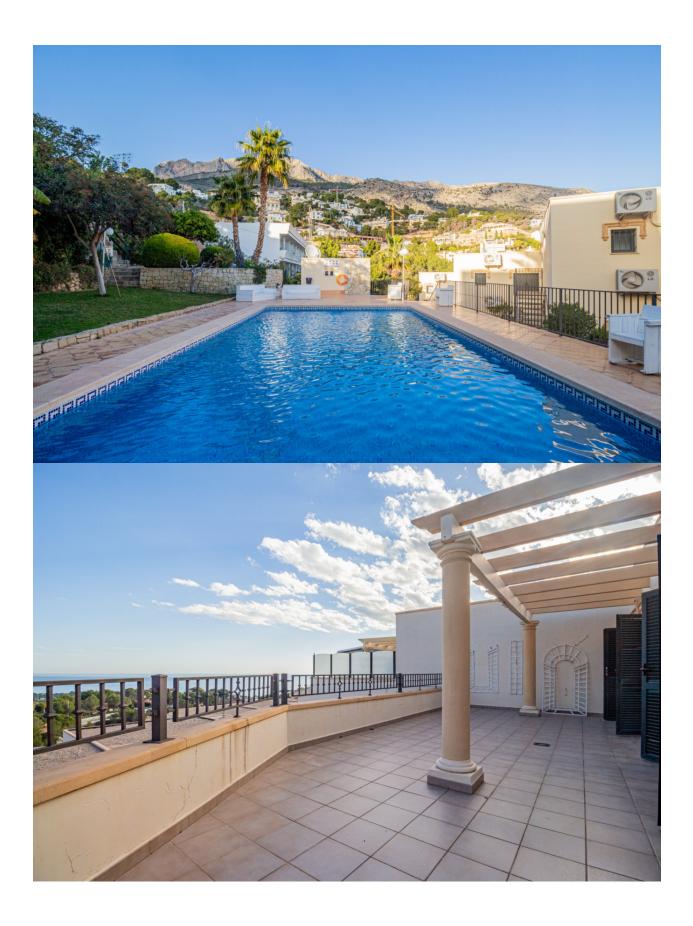

## **DESCRIPTION**

Corner bungalow in the exclusive Sierra de Altea la Vella, distributed over 3 floors and with spectacular views of the sea and the mountains. On the main floor (second floor) there is an entrance hall, a guest toilet, a spacious livingdining room with an open kitchen and access to a spectacular terrace with panoramic views. The first floor houses 3 bedrooms and 2 bathrooms, one of which is en suite. Two of the bedrooms have access to a large terrace from where you can enjoy unparalleled views. In the basement, a large closed garage with capacity for two cars and additional space for storage. The property is equipped with security grills, fitted wardrobes and air conditioning. In addition, the community offers a swimming pool, green areas and a barbecue area, ideal for enjoying the surroundings.