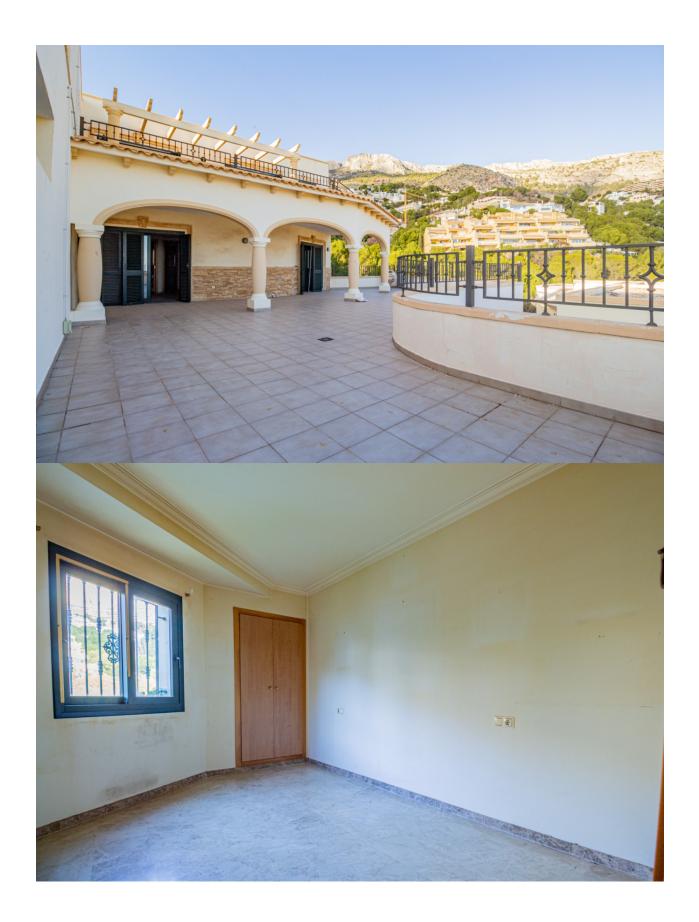

## **DESCRIPTION**

Corner bungalow in the exclusive Sierra de Altea la Vella, distributed over 3 floors and with spectacular views of the sea and the mountains. On the main floor (second floor) there is an entrance hall, a guest toilet, a spacious livingdining room with an open kitchen and access to a spectacular terrace with panoramic views. The first floor houses 3 bedrooms and 2 bathrooms, one of which is en suite. Two of the bedrooms have access to a large terrace from where you can enjoy unparalleled views. In the basement, a large closed garage with capacity for two cars and additional space for storage. The property is equipped with security grills, fitted wardrobes and air conditioning. In addition, the community offers a swimming pool, green areas and a barbecue area, ideal for enjoying the surroundings.