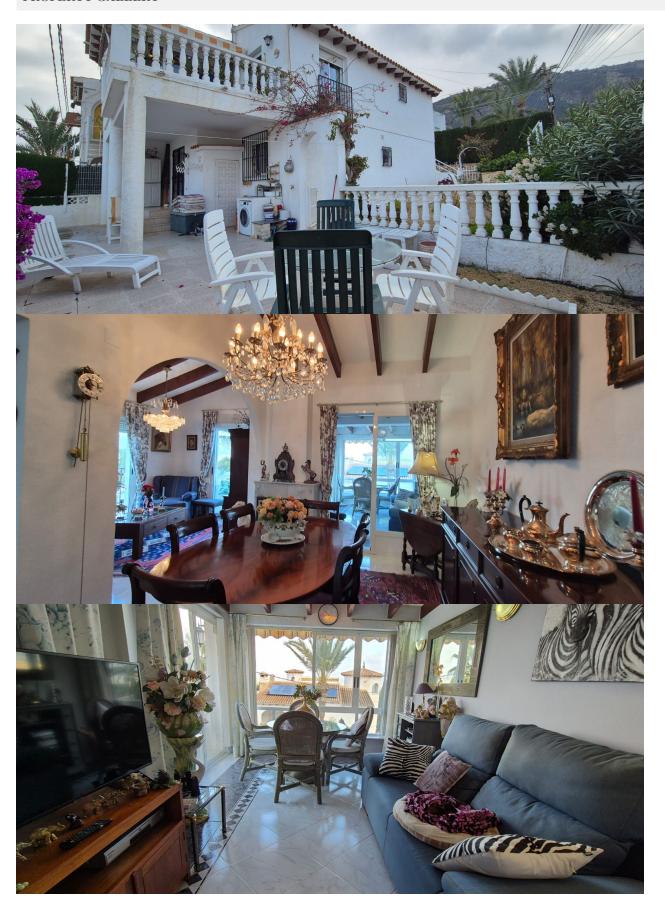

## **DESCRIPTION**

This charming corner bungalow offers spectacular views of the sea and mountains, in a prime location close to the Norwegian School of El Albir. With a sunny orientation, the house is distributed over two floors: on the main floor, we find a bright entrance terrace, a spacious livingdining room in two rooms with access to a glazed terrace and an open one with panoramic views, an American kitchen and a bathroom, as well as the possibility of recovering an original bedroom. On the ground floor, there are two bedrooms, one of which is very spacious with access to the outside, a bathroom with shower and a garage that can be transformed into a third bedroom. The corner plot, also very sunny, has a pleasant barbecue area. Located in a quiet urbanisation with a communal pool, this property is ideal for those looking for a cosy, bright home with stunning views. Contact us for more information!