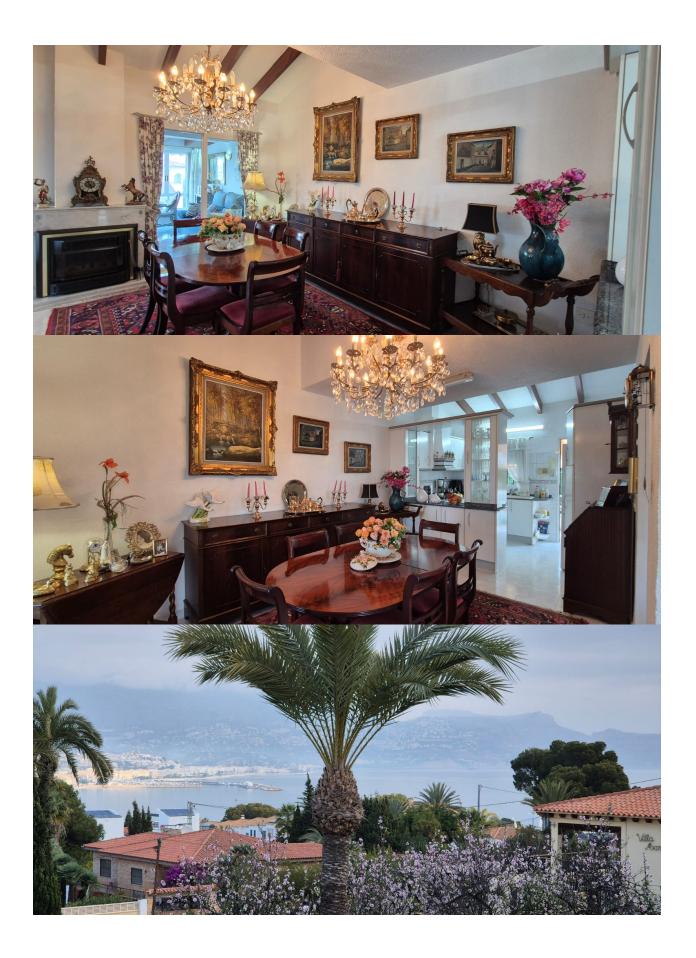

## **DESCRIPTION**

This charming corner bungalow offers spectacular views of the sea and mountains, in a prime location close to the Norwegian School of El Albir. With a sunny orientation, the house is distributed over two floors: on the main floor, we find a bright entrance terrace, a spacious livingdining room in two rooms with access to a glazed terrace and an open one with panoramic views, an American kitchen and a bathroom, as well as the possibility of recovering an original bedroom. On the ground floor, there are two bedrooms, one of which is very spacious with access to the outside, a bathroom with shower and a garage that can be transformed into a third bedroom. The corner plot, also very sunny, has a pleasant barbecue area. Located in a quiet urbanisation with a communal pool, this property is ideal for those looking for a cosy, bright home with stunning views. Contact us for more information!