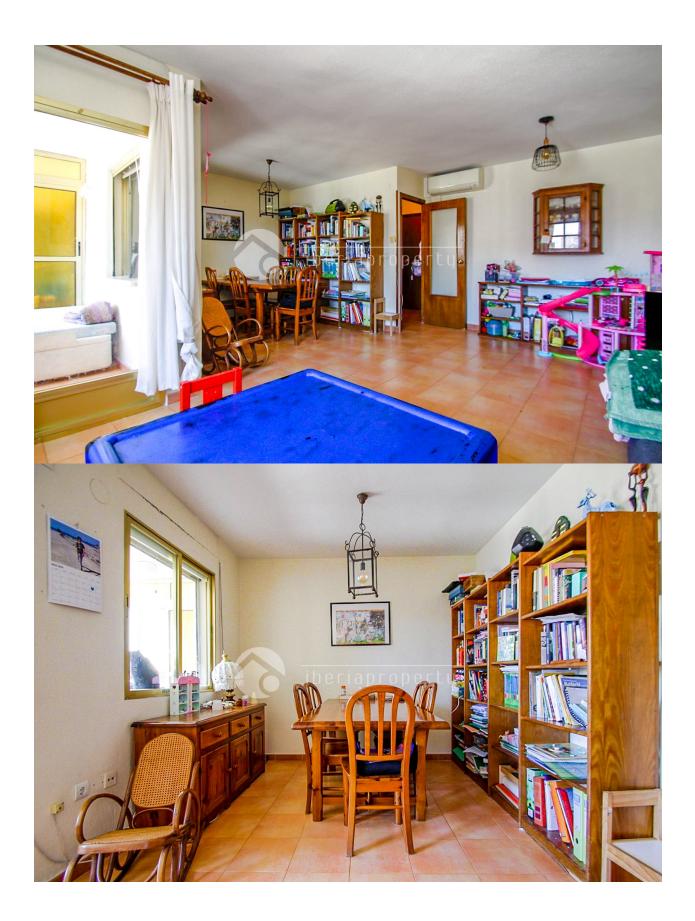

## DESCRIPTION

We present this cozy and sunny apartment located in the flat area of Rincón de Loix, just 400 meters from the famous Levante Beach. The property features 3 spacious bedrooms (originally 4), 2 full bathrooms, storage room, and included parking space. It is equipped with air conditioning and appliances, ready to move in. Southeast-facing, the apartment receives excellent natural light throughout the day, making it a warm and pleasant space. It also offers communal areas with a swimming pool and garden, ideal for enjoying the Mediterranean climate. Located in a very convenient and well-connected area, close to supermarkets, schools, health center, IMED Levante Hospital, and all kinds of services. If you are interested, contact us."