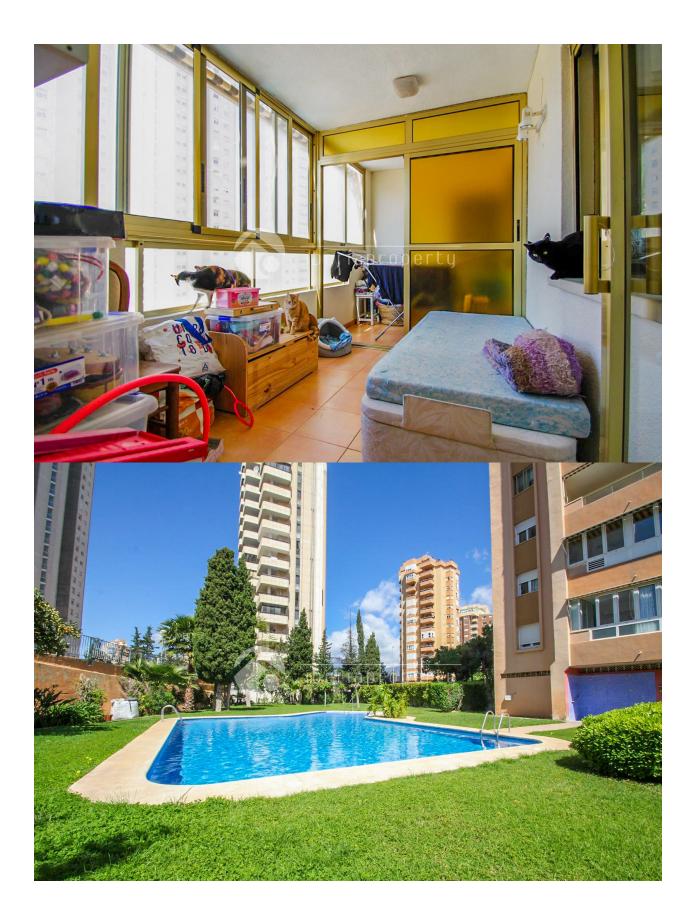

## DESCRIPTION

We present this cozy and sunny apartment located in the flat area of Rincón de Loix, just 400 meters from the famous Levante Beach. The property features 3 spacious bedrooms (originally 4), 2 full bathrooms, storage room, and included parking space. It is equipped with air conditioning and appliances, ready to move in. Southeast-facing, the apartment receives excellent natural light throughout the day, making it a warm and pleasant space. It also offers communal areas with a swimming pool and garden, ideal for enjoying the Mediterranean climate. Located in a very convenient and well-connected area, close to supermarkets, schools, health center, IMED Levante Hospital, and all kinds of services. If you are interested, contact us."

## PROPERTY GALLERY

"Experience our experience - Because you deserve the best"