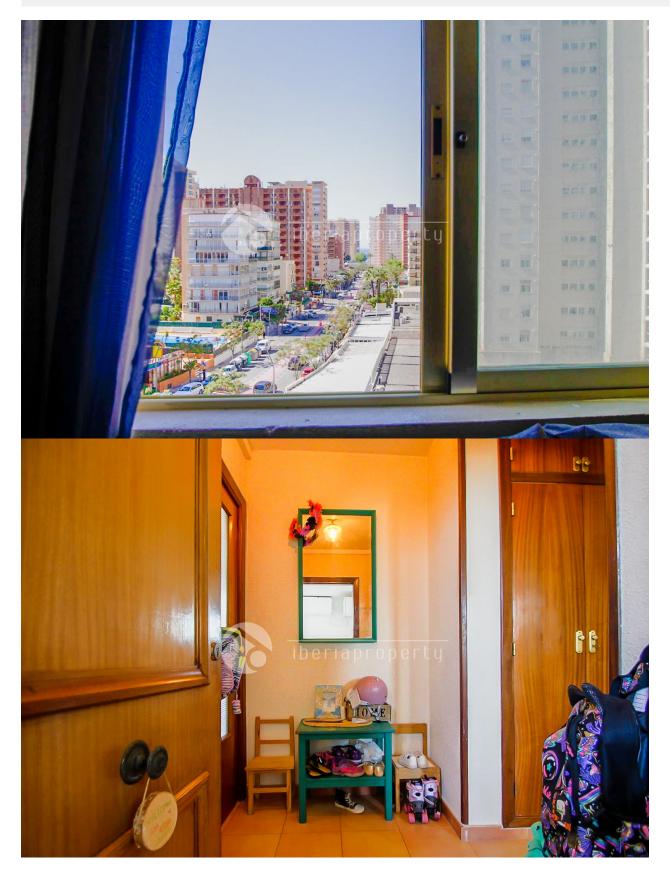

## DESCRIPTION

We present this cozy and sunny apartment located in the flat area of Rincón de Loix, just 400 meters from the famous Levante Beach. The property features 3 spacious bedrooms (originally 4), 2 full bathrooms, storage room, and included parking space. It is equipped with air conditioning and appliances, ready to move in. Southeast-facing, the apartment receives excellent natural light throughout the day, making it a warm and pleasant space. It also offers communal areas with a swimming pool and garden, ideal for enjoying the Mediterranean climate. Located in a very convenient and well-connected area, close to supermarkets, schools, health center, IMED Levante Hospital, and all kinds of services. If you are interested, contact us."

| STYLE                                                                   | VIEW                                                                                                                                  | CLIMATISATION      | DISTANCE :                                                                                                      |
|-------------------------------------------------------------------------|---------------------------------------------------------------------------------------------------------------------------------------|--------------------|-----------------------------------------------------------------------------------------------------------------|
| Méditerranée                                                            | <ul><li>Panoramico</li><li>Ocean</li></ul>                                                                                            | Chambres           | Beach : 200 m                                                                                                   |
|                                                                         |                                                                                                                                       |                    | aéroport: 30 Km                                                                                                 |
|                                                                         |                                                                                                                                       |                    | : 50 m                                                                                                          |
| MEUBLÉ                                                                  | PARKING PAS. CAR                                                                                                                      | FRAIS              | ÉTAGE                                                                                                           |
| • meublé                                                                | Garage no. Car : 1                                                                                                                    | Communauté : 150 € | <ul><li>Bois</li><li>Stone</li></ul>                                                                            |
| CUISINE                                                                 | JARD RIVIÈRE ET                                                                                                                       | CHAUFFAGE          | EXTRA                                                                                                           |
| <ul><li>Cuisine fermée</li><li>Cuisine équipée</li><li>Granit</li></ul> | <ul> <li>TERRASSES N</li> <li>Terrasse couverte</li> <li>Playground</li> <li>murs en pierre</li> <li>Jard RIVER Communauté</li> </ul> | Central au gaz     | <ul> <li>Intégré</li> <li>Porte de sécurité</li> <li>Satellite TV</li> <li>Laundry</li> <li>Elevator</li> </ul> |