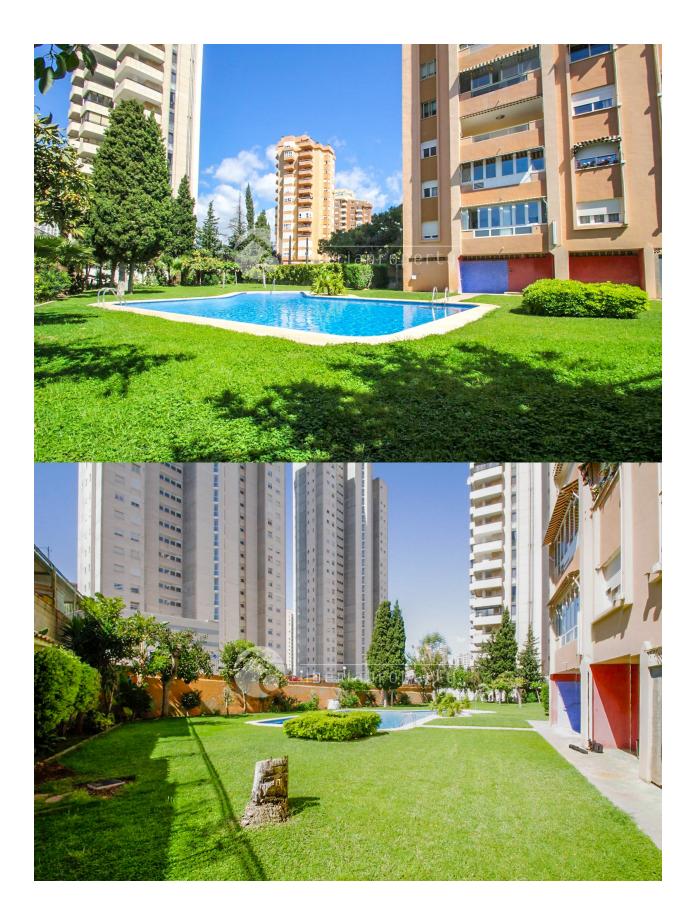

## DESCRIPTION

We present this cozy and sunny apartment located in the flat area of Rincón de Loix, just 400 meters from the famous Levante Beach. The property features 3 spacious bedrooms (originally 4), 2 full bathrooms, storage room, and included parking space. It is equipped with air conditioning and appliances, ready to move in. Southeast-facing, the apartment receives excellent natural light throughout the day, making it a warm and pleasant space. It also offers communal areas with a swimming pool and garden, ideal for enjoying the Mediterranean climate. Located in a very convenient and well-connected area, close to supermarkets, schools, health center, IMED Levante Hospital, and all kinds of services. If you are interested, contact us."

## PROPERTY GALLERY

"Experience our experience - Because you deserve the best"