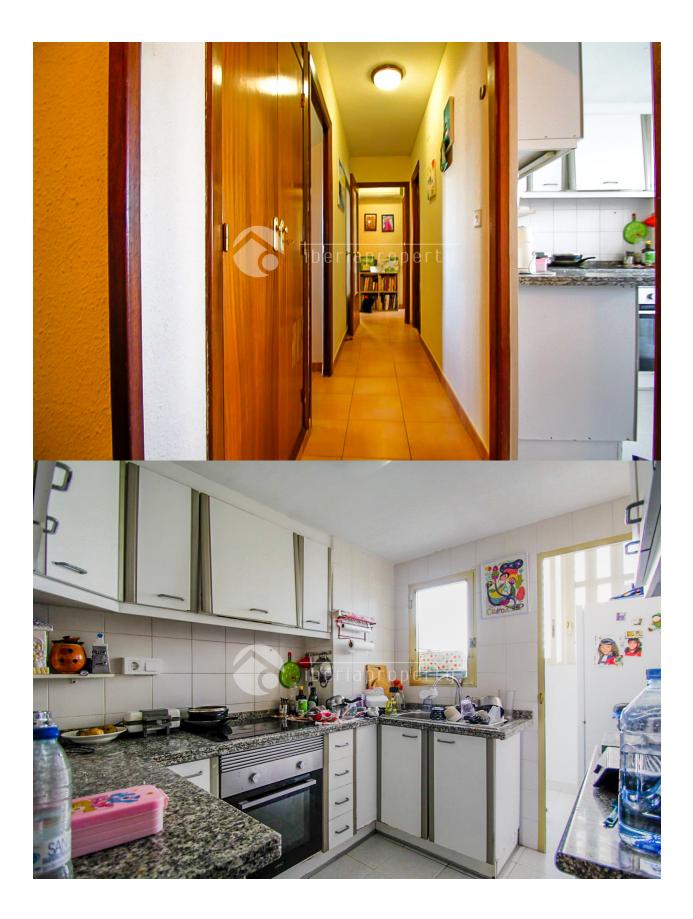

## DESCRIPTION

We present this cozy and sunny apartment located in the flat area of Rincón de Loix, just 400 meters from the famous Levante Beach. The property features 3 spacious bedrooms (originally 4), 2 full bathrooms, storage room, and included parking space. It is equipped with air conditioning and appliances, ready to move in. Southeast-facing, the apartment receives excellent natural light throughout the day, making it a warm and pleasant space. It also offers communal areas with a swimming pool and garden, ideal for enjoying the Mediterranean climate. Located in a very convenient and well-connected area, close to supermarkets, schools, health center, IMED Levante Hospital, and all kinds of services. If you are interested, contact us."