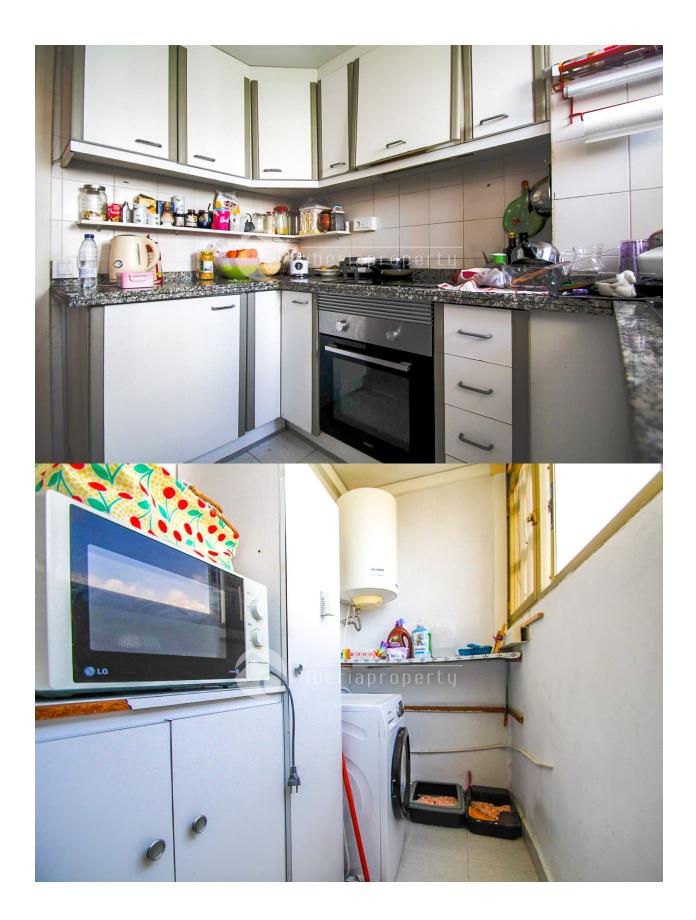

## DESCRIPTION

We present this cozy and sunny apartment located in the flat area of Rincón de Loix, just 400 meters from the famous Levante Beach. The property features 3 spacious bedrooms (originally 4), 2 full bathrooms, storage room, and included parking space. It is equipped with air conditioning and appliances, ready to move in. Southeast-facing, the apartment receives excellent natural light throughout the day, making it a warm and pleasant space. It also offers communal areas with a swimming pool and garden, ideal for enjoying the Mediterranean climate. Located in a very convenient and well-connected area, close to supermarkets, schools, health center, IMED Levante Hospital, and all kinds of services. If you are interested, contact us."

| STYLE                                                                   | VIEW                                                                                                                                  | CLIMATISATION      | DISTANCE :                                                                                                      |
|-------------------------------------------------------------------------|---------------------------------------------------------------------------------------------------------------------------------------|--------------------|-----------------------------------------------------------------------------------------------------------------|
| Méditerranée                                                            | <ul><li>Panoramico</li><li>Ocean</li></ul>                                                                                            | Chambres           | Beach : 200 m                                                                                                   |
|                                                                         |                                                                                                                                       |                    | aéroport: 30 Km                                                                                                 |
|                                                                         |                                                                                                                                       |                    | : 50 m                                                                                                          |
| MEUBLÉ                                                                  | PARKING PAS. CAR                                                                                                                      | FRAIS              | ÉTAGE                                                                                                           |
| • meublé                                                                | Garage no. Car : 1                                                                                                                    | Communauté : 150 € | <ul><li>Bois</li><li>Stone</li></ul>                                                                            |
| CUISINE                                                                 | JARD RIVIÈRE ET                                                                                                                       | CHAUFFAGE          | EXTRA                                                                                                           |
| <ul><li>Cuisine fermée</li><li>Cuisine équipée</li><li>Granit</li></ul> | <ul> <li>TERRASSES N</li> <li>Terrasse couverte</li> <li>Playground</li> <li>murs en pierre</li> <li>Jard RIVER Communauté</li> </ul> | Central au gaz     | <ul> <li>Intégré</li> <li>Porte de sécurité</li> <li>Satellite TV</li> <li>Laundry</li> <li>Elevator</li> </ul> |