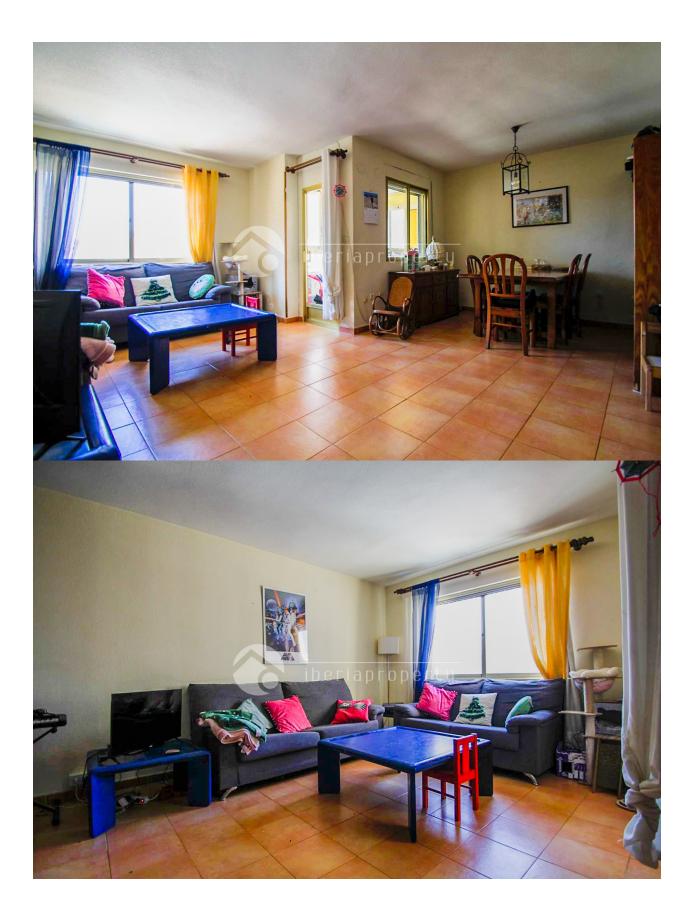

## DESCRIPTION

We present this cozy and sunny apartment located in the flat area of Rincón de Loix, just 400 meters from the famous Levante Beach. The property features 3 spacious bedrooms (originally 4), 2 full bathrooms, storage room, and included parking space. It is equipped with air conditioning and appliances, ready to move in. Southeast-facing, the apartment receives excellent natural light throughout the day, making it a warm and pleasant space. It also offers communal areas with a swimming pool and garden, ideal for enjoying the Mediterranean climate. Located in a very convenient and well-connected area, close to supermarkets, schools, health center, IMED Levante Hospital, and all kinds of services. If you are interested, contact us."