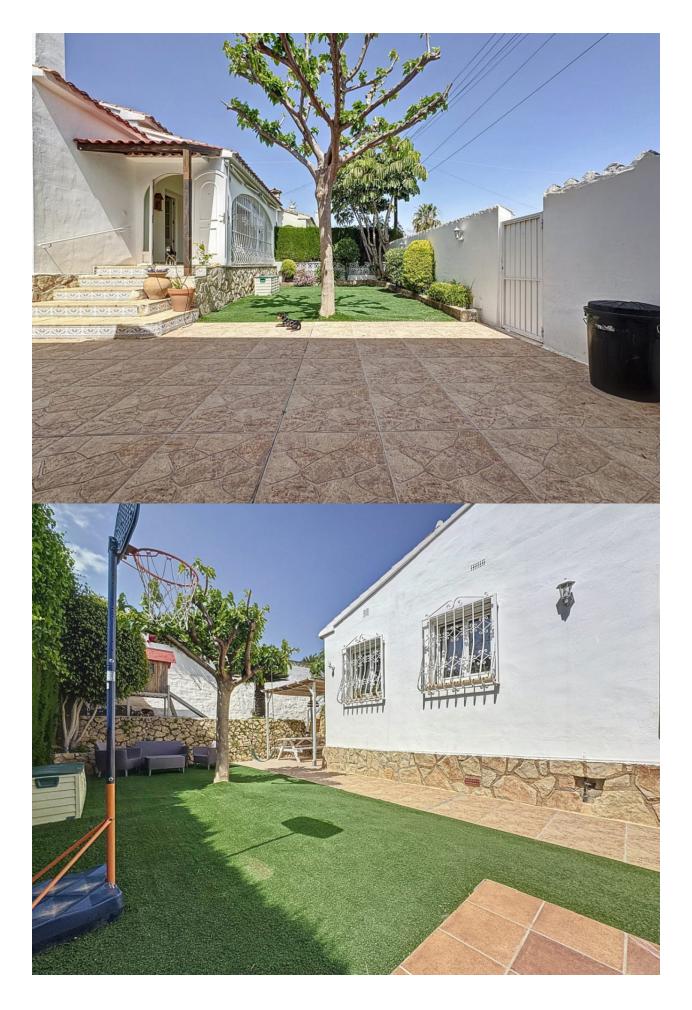

## DESCRIPTION

Cozy semidetached chalet in a very quiet area of Alfaz del Pi. The house is distributed over a single floor. It has a lowmaintenance garden, with a spacious garagestorage. It consists of an entrance hall, livingdining room with a gas fireplace, independent kitchen, two bedrooms (one with an ensuite bathroom) and two bathrooms. The house has WERU brand windows (the best on the market) and heatingcooling air conditioning. In addition, it has a very pleasant communal area where you can enjoy common gardens.