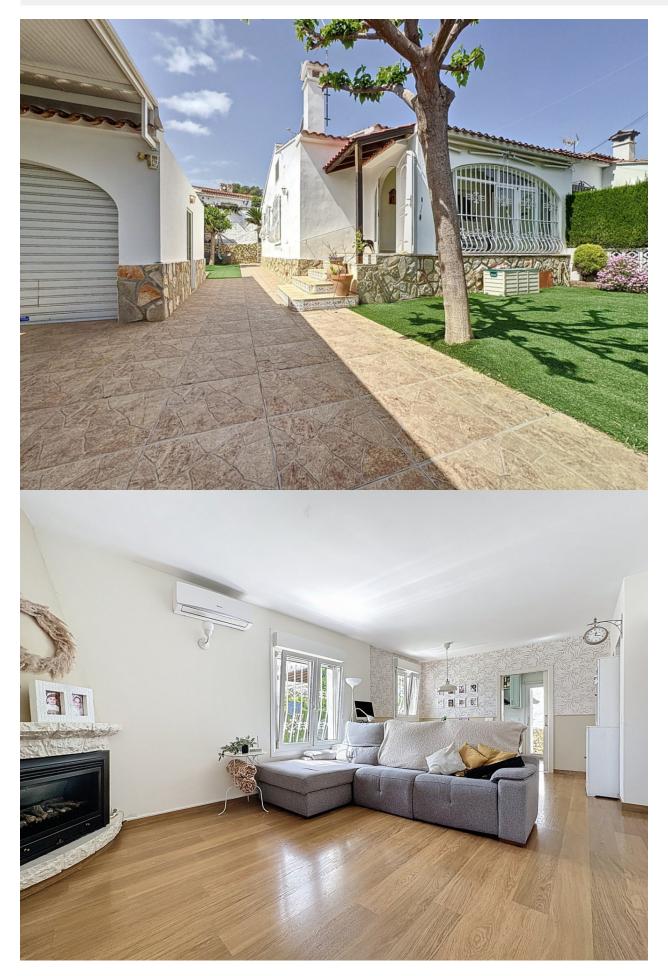

## DESCRIPTION

Cozy semidetached chalet in a very quiet area of Alfaz del Pi. The house is distributed over a single floor. It has a lowmaintenance garden, with a spacious garagestorage. It consists of an entrance hall, livingdining room with a gas fireplace, independent kitchen, two bedrooms (one with an ensuite bathroom) and two bathrooms. The house has WERU brand windows (the best on the market) and heatingcooling air conditioning. In addition, it has a very pleasant communal area where you can enjoy common gardens.