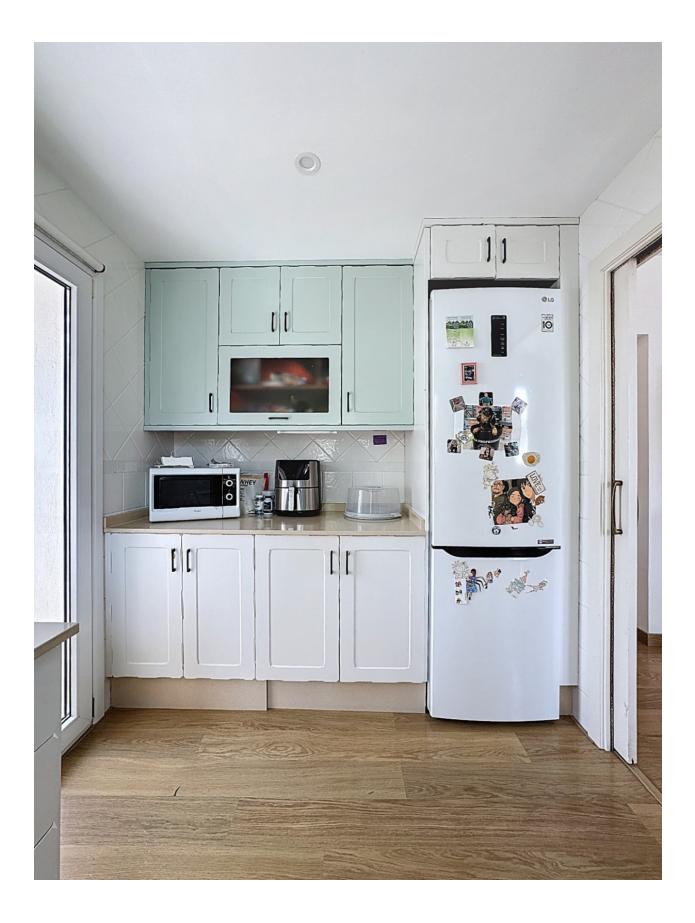

## DESCRIPTION

Cozy semidetached chalet in a very quiet area of Alfaz del Pi. The house is distributed over a single floor. It has a lowmaintenance garden, with a spacious garagestorage. It consists of an entrance hall, livingdining room with a gas fireplace, independent kitchen, two bedrooms (one with an ensuite bathroom) and two bathrooms. The house has WERU brand windows (the best on the market) and heatingcooling air conditioning. In addition, it has a very pleasant communal area where you can enjoy common gardens.