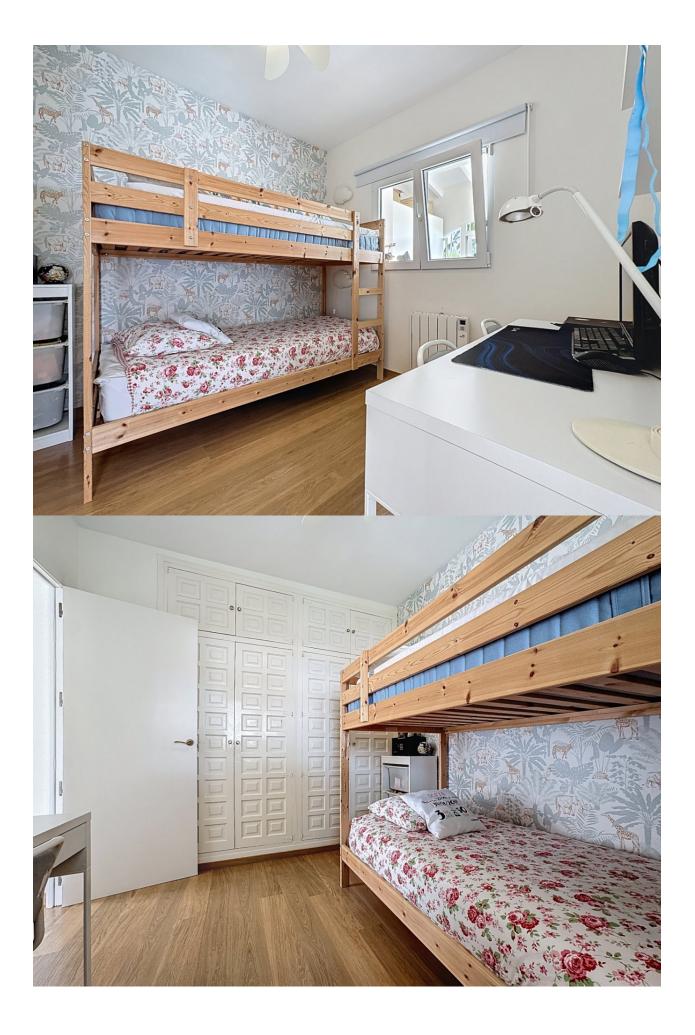

## DESCRIPTION

Cozy semidetached chalet in a very quiet area of Alfaz del Pi. The house is distributed over a single floor. It has a lowmaintenance garden, with a spacious garagestorage. It consists of an entrance hall, livingdining room with a gas fireplace, independent kitchen, two bedrooms (one with an ensuite bathroom) and two bathrooms. The house has WERU brand windows (the best on the market) and heatingcooling air conditioning. In addition, it has a very pleasant communal area where you can enjoy common gardens.