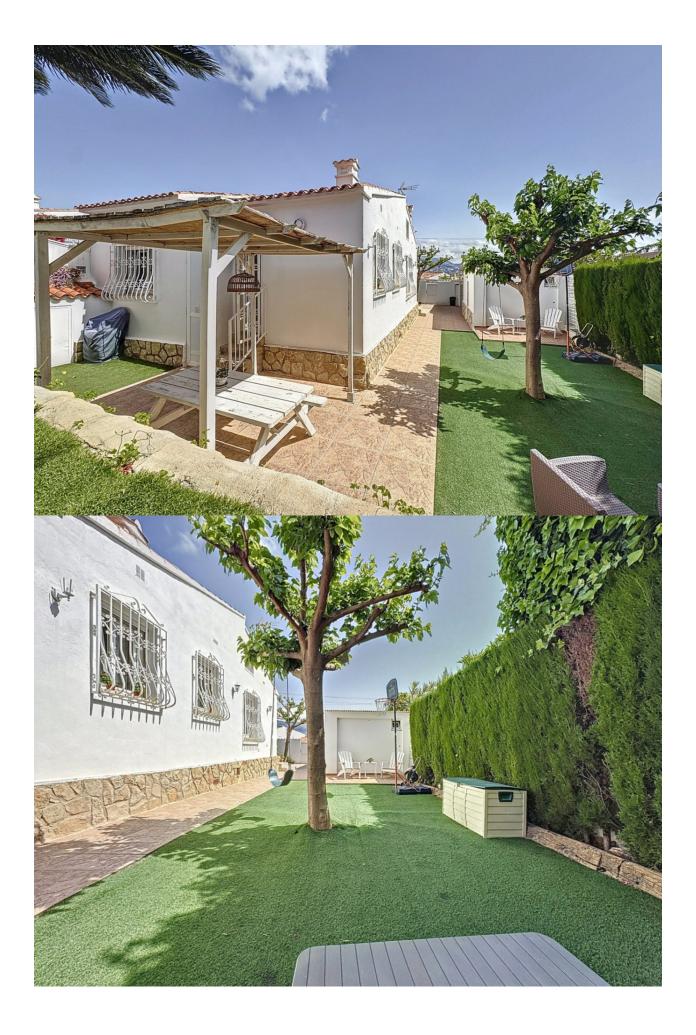

## DESCRIPTION

Cozy semidetached chalet in a very quiet area of Alfaz del Pi. The house is distributed over a single floor. It has a lowmaintenance garden, with a spacious garagestorage. It consists of an entrance hall, livingdining room with a gas fireplace, independent kitchen, two bedrooms (one with an ensuite bathroom) and two bathrooms. The house has WERU brand windows (the best on the market) and heatingcooling air conditioning. In addition, it has a very pleasant communal area where you can enjoy common gardens.