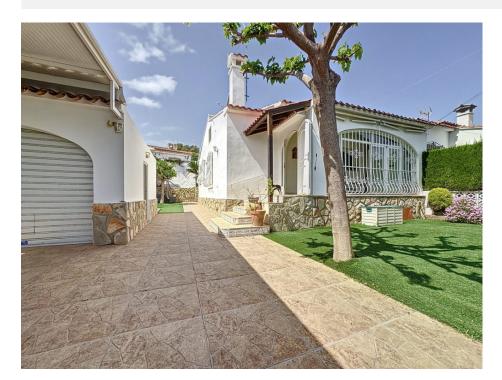

## DESCRIPTION

Cozy semidetached chalet in a very quiet area of Alfaz del Pi. The house is distributed over a single floor. It has a lowmaintenance garden, with a spacious garagestorage. It consists of an entrance hall, livingdining room with a gas fireplace, independent kitchen, two bedrooms (one with an ensuite bathroom) and two bathrooms. The house has WERU brand windows (the best on the market) and heatingcooling air conditioning. In addition, it has a very pleasant communal area where you can enjoy common gardens.