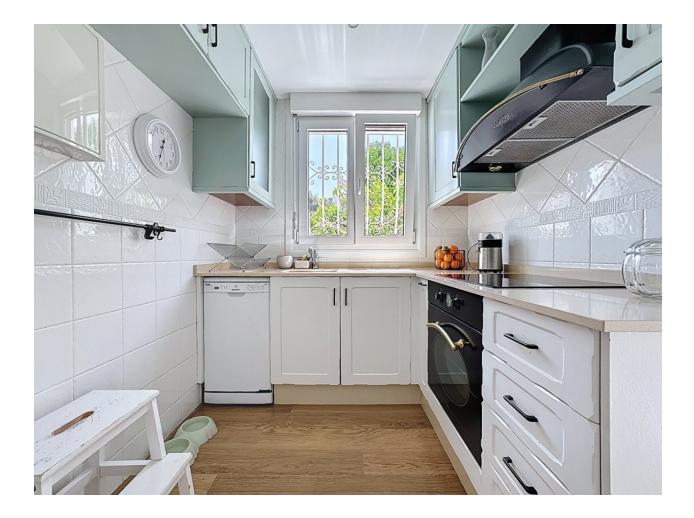

## DESCRIPTION

Cozy semidetached chalet in a very quiet area of Alfaz del Pi. The house is distributed over a single floor. It has a lowmaintenance garden, with a spacious garagestorage. It consists of an entrance hall, livingdining room with a gas fireplace, independent kitchen, two bedrooms (one with an ensuite bathroom) and two bathrooms. The house has WERU brand windows (the best on the market) and heatingcooling air conditioning. In addition, it has a very pleasant communal area where you can enjoy common gardens.