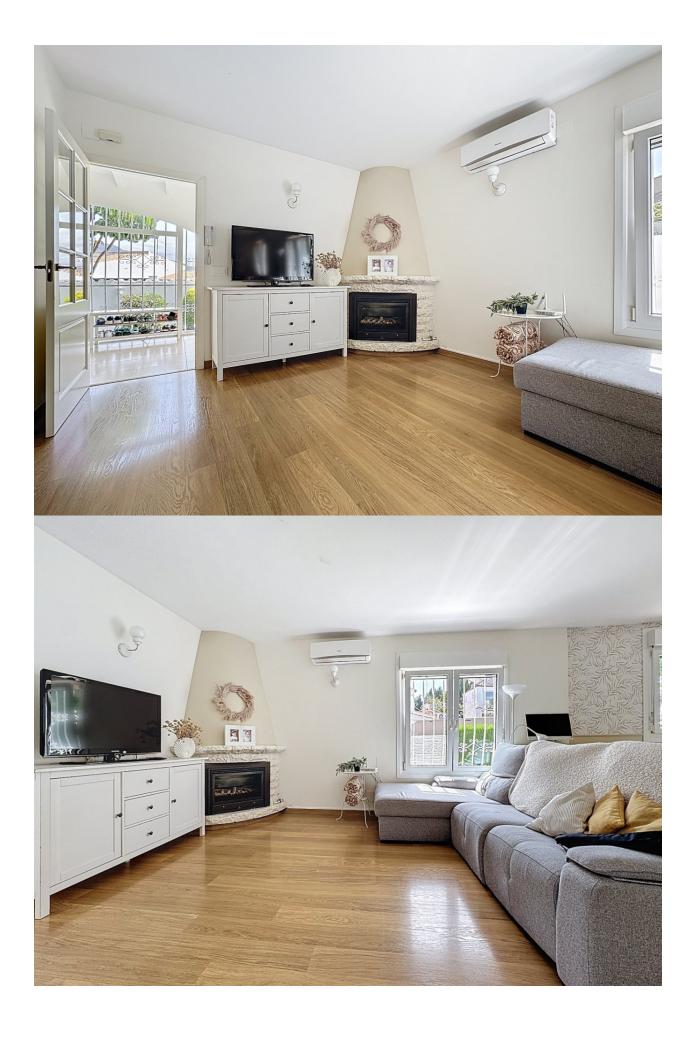

## DESCRIPTION

Cozy semidetached chalet in a very quiet area of Alfaz del Pi. The house is distributed over a single floor. It has a lowmaintenance garden, with a spacious garagestorage. It consists of an entrance hall, livingdining room with a gas fireplace, independent kitchen, two bedrooms (one with an ensuite bathroom) and two bathrooms. The house has WERU brand windows (the best on the market) and heatingcooling air conditioning. In addition, it has a very pleasant communal area where you can enjoy common gardens.