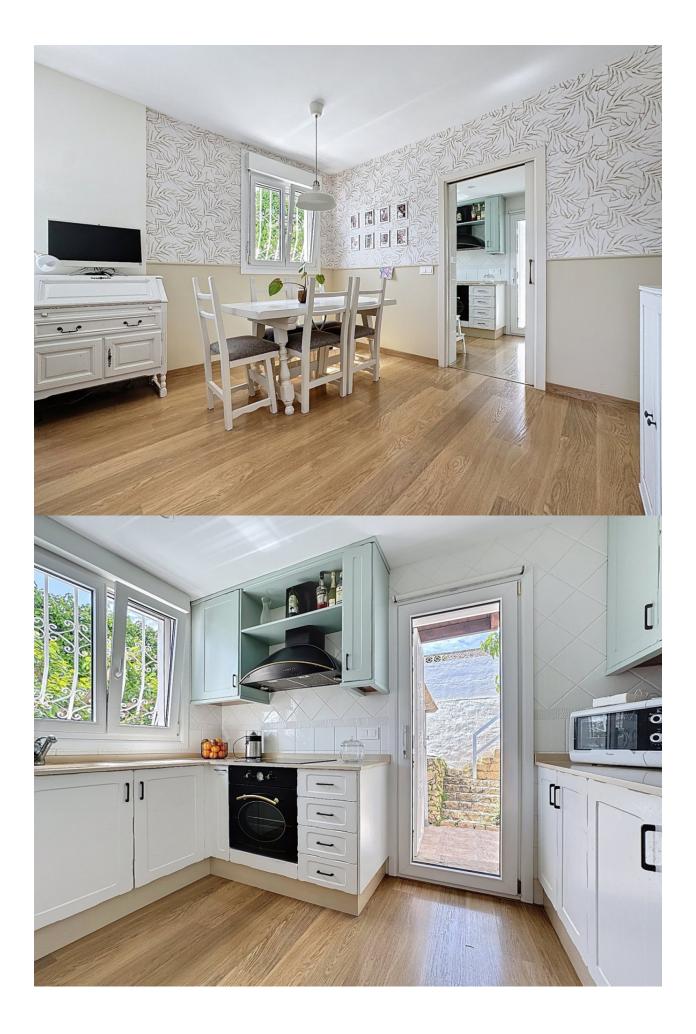

## DESCRIPTION

Cozy semidetached chalet in a very quiet area of Alfaz del Pi. The house is distributed over a single floor. It has a lowmaintenance garden, with a spacious garagestorage. It consists of an entrance hall, livingdining room with a gas fireplace, independent kitchen, two bedrooms (one with an ensuite bathroom) and two bathrooms. The house has WERU brand windows (the best on the market) and heatingcooling air conditioning. In addition, it has a very pleasant communal area where you can enjoy common gardens.