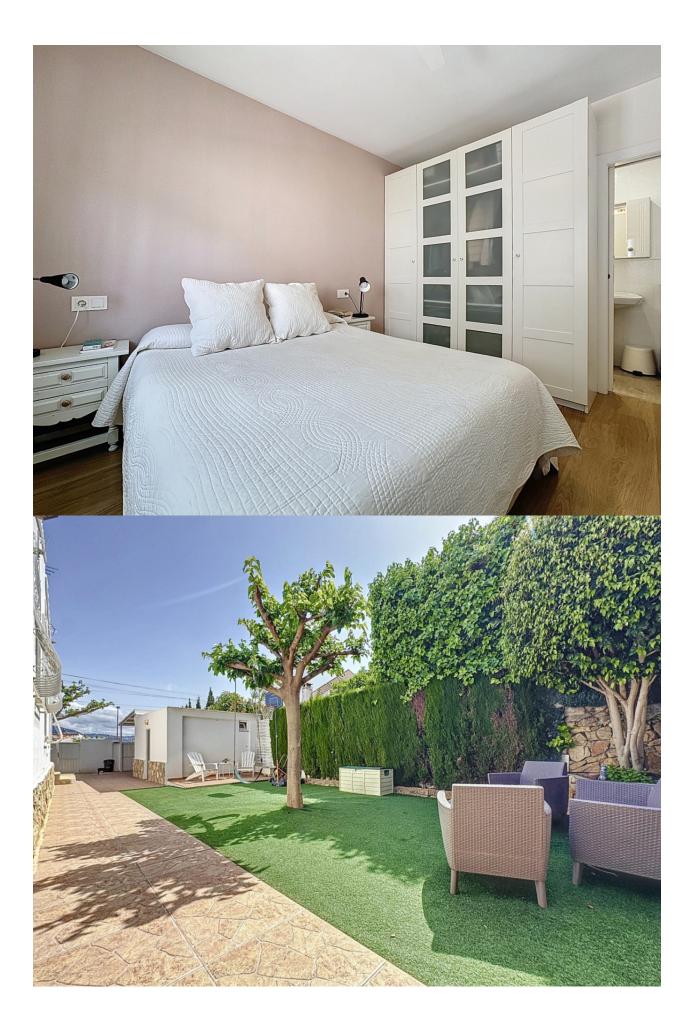

## DESCRIPTION

Cozy semidetached chalet in a very quiet area of Alfaz del Pi. The house is distributed over a single floor. It has a lowmaintenance garden, with a spacious garagestorage. It consists of an entrance hall, livingdining room with a gas fireplace, independent kitchen, two bedrooms (one with an ensuite bathroom) and two bathrooms. The house has WERU brand windows (the best on the market) and heatingcooling air conditioning. In addition, it has a very pleasant communal area where you can enjoy common gardens.