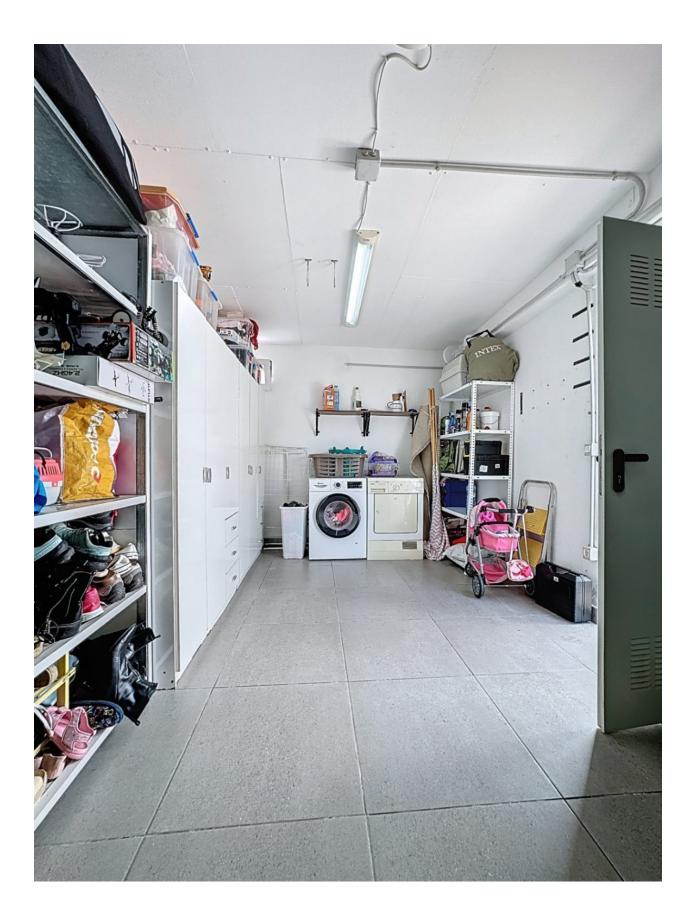

## DESCRIPTION

Cozy semidetached chalet in a very quiet area of Alfaz del Pi. The house is distributed over a single floor. It has a lowmaintenance garden, with a spacious garagestorage. It consists of an entrance hall, livingdining room with a gas fireplace, independent kitchen, two bedrooms (one with an ensuite bathroom) and two bathrooms. The house has WERU brand windows (the best on the market) and heatingcooling air conditioning. In addition, it has a very pleasant communal area where you can enjoy common gardens.