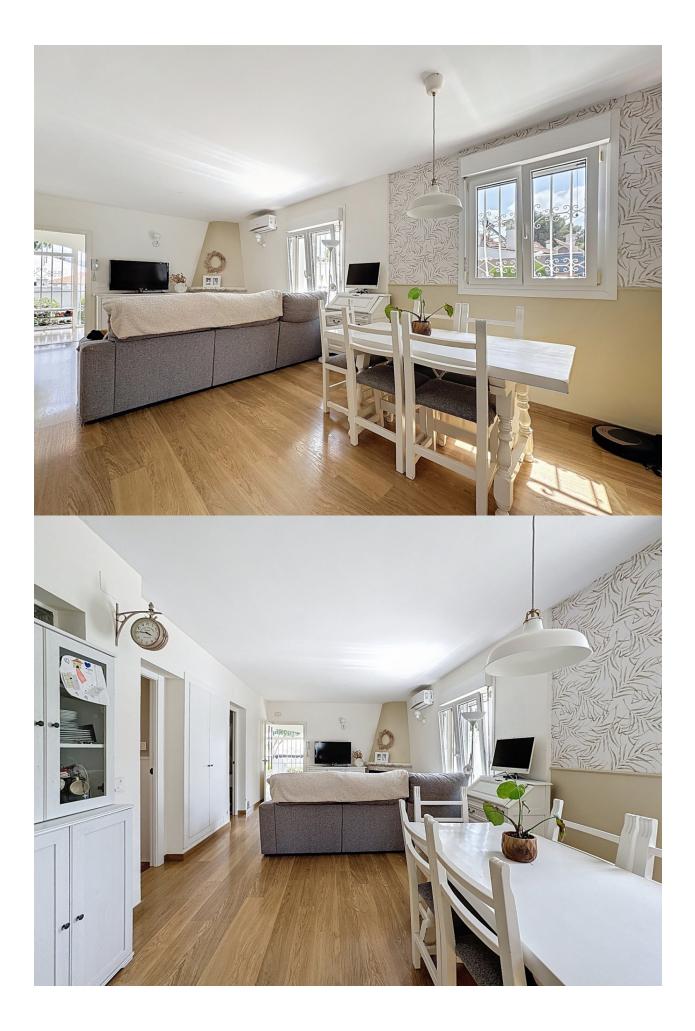

## DESCRIPTION

Cozy semidetached chalet in a very quiet area of Alfaz del Pi. The house is distributed over a single floor. It has a lowmaintenance garden, with a spacious garagestorage. It consists of an entrance hall, livingdining room with a gas fireplace, independent kitchen, two bedrooms (one with an ensuite bathroom) and two bathrooms. The house has WERU brand windows (the best on the market) and heatingcooling air conditioning. In addition, it has a very pleasant communal area where you can enjoy common gardens.