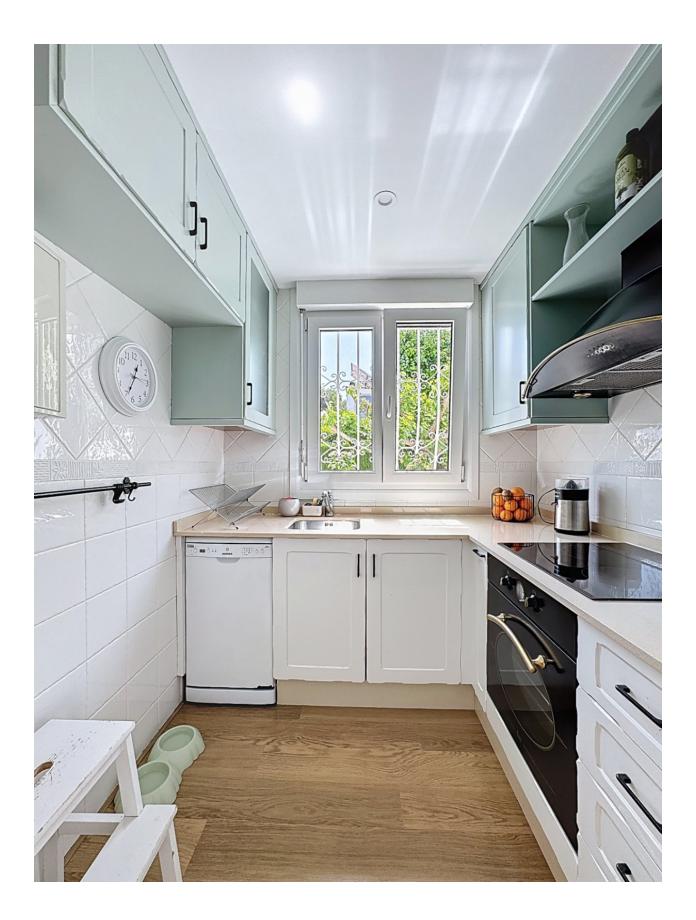

## DESCRIPTION

Cozy semidetached chalet in a very quiet area of Alfaz del Pi. The house is distributed over a single floor. It has a lowmaintenance garden, with a spacious garagestorage. It consists of an entrance hall, livingdining room with a gas fireplace, independent kitchen, two bedrooms (one with an ensuite bathroom) and two bathrooms. The house has WERU brand windows (the best on the market) and heatingcooling air conditioning. In addition, it has a very pleasant communal area where you can enjoy common gardens.