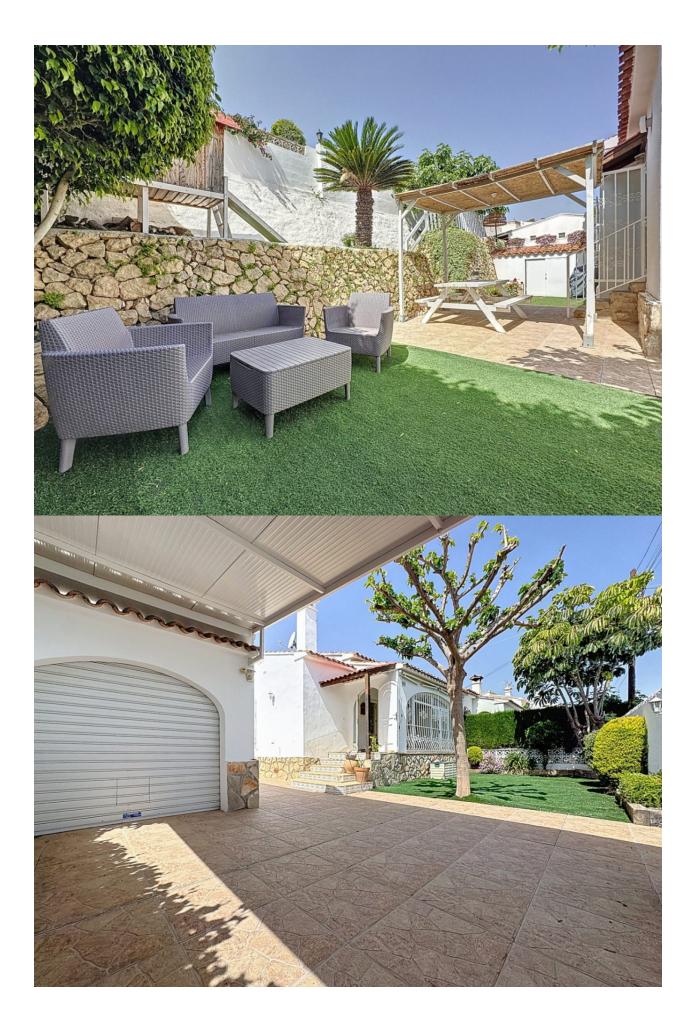

## DESCRIPTION

Cozy semidetached chalet in a very quiet area of Alfaz del Pi. The house is distributed over a single floor. It has a lowmaintenance garden, with a spacious garagestorage. It consists of an entrance hall, livingdining room with a gas fireplace, independent kitchen, two bedrooms (one with an ensuite bathroom) and two bathrooms. The house has WERU brand windows (the best on the market) and heatingcooling air conditioning. In addition, it has a very pleasant communal area where you can enjoy common gardens.