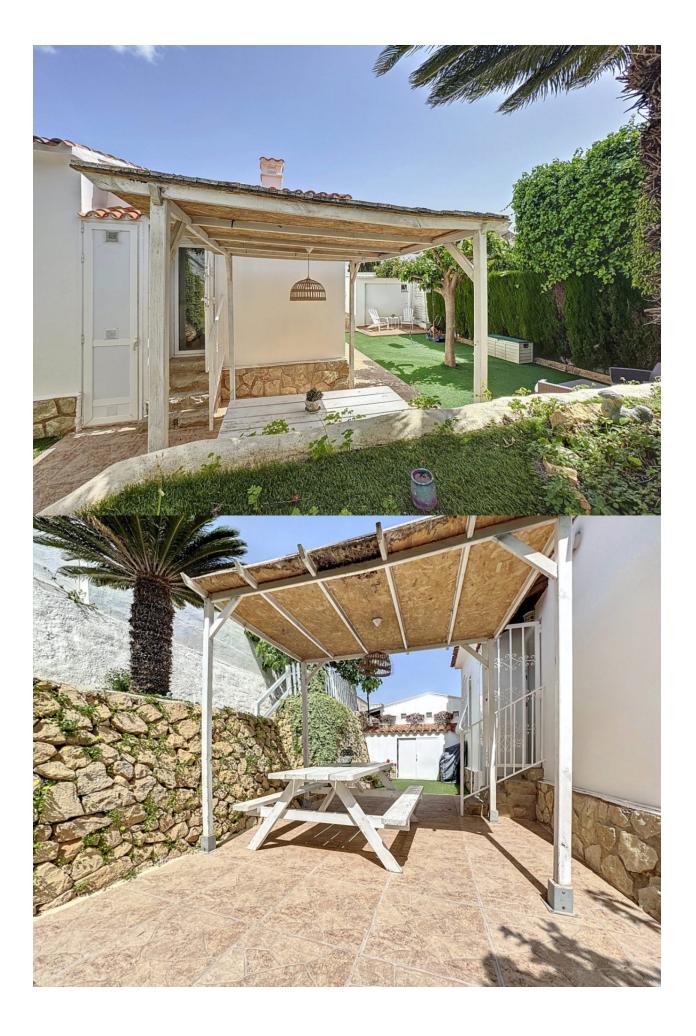

## DESCRIPTION

Cozy semidetached chalet in a very quiet area of Alfaz del Pi. The house is distributed over a single floor. It has a lowmaintenance garden, with a spacious garagestorage. It consists of an entrance hall, livingdining room with a gas fireplace, independent kitchen, two bedrooms (one with an ensuite bathroom) and two bathrooms. The house has WERU brand windows (the best on the market) and heatingcooling air conditioning. In addition, it has a very pleasant communal area where you can enjoy common gardens.