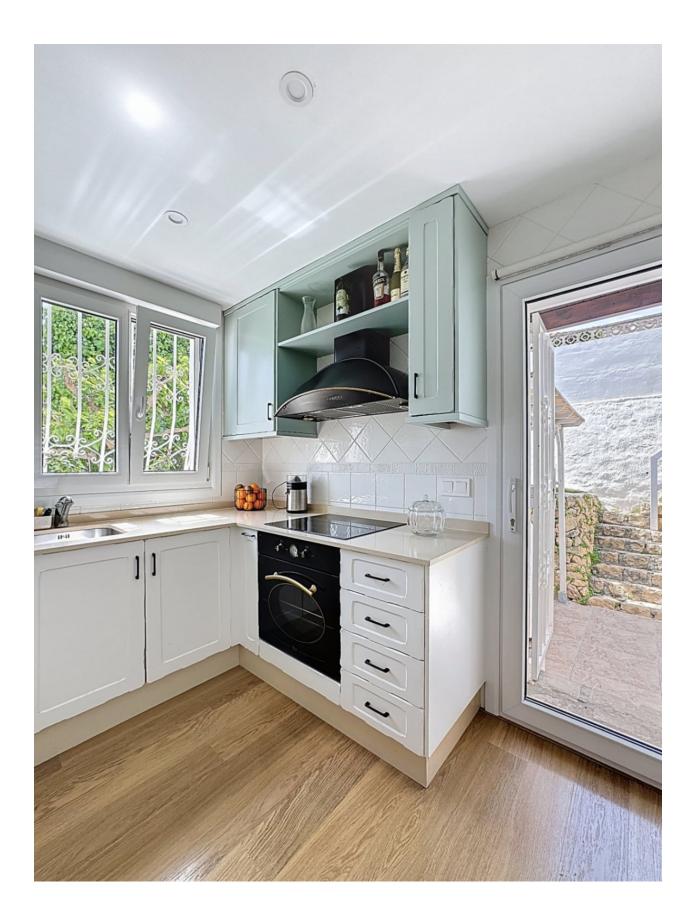

## DESCRIPTION

Cozy semidetached chalet in a very quiet area of Alfaz del Pi. The house is distributed over a single floor. It has a lowmaintenance garden, with a spacious garagestorage. It consists of an entrance hall, livingdining room with a gas fireplace, independent kitchen, two bedrooms (one with an ensuite bathroom) and two bathrooms. The house has WERU brand windows (the best on the market) and heatingcooling air conditioning. In addition, it has a very pleasant communal area where you can enjoy common gardens.