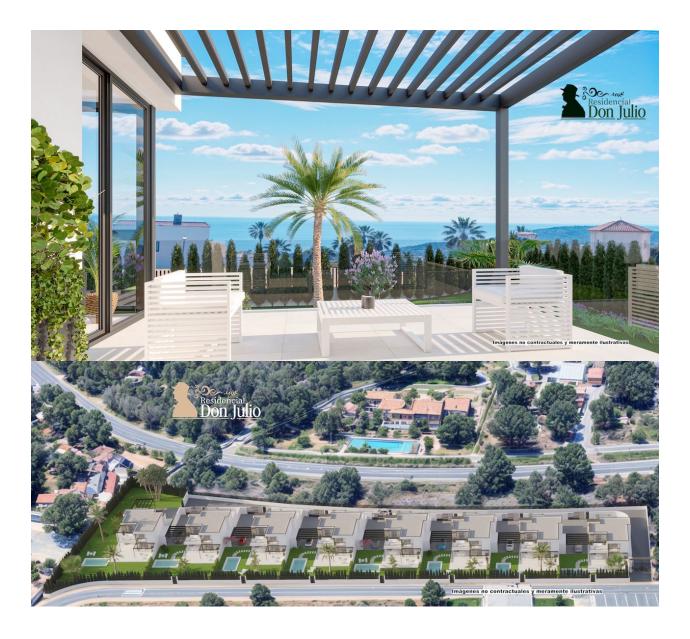

## DESCRIPTION

We present to you an exclusive promotion located in one of the most privileged areas near Altea. In a quiet environment, with magnificent views and excellent orientation, these homes allow you to enjoy the warm climate of the Costa Blanca all year round. Its strategic location places the residential area just a few minutes from Altea, La Nucía, and Alfaz del Pi, with private access via a closed road that leads only to the 8 homes that make up the complex. Each home has been designed to offer spaciousness, brightness, and functionality. On the ground floor, you will find a cozy livingdining room, open kitchen, and gallery, all connected to the private garden that includes a barbecue area and pool, ideal for daily enjoyment. On the upper floor, there are two bedrooms with ensuite bathrooms and access to a bioclimatic terrace. At the back, a solarium with a glass railing offers an ideal space to relax outdoors. Each property comes with three parking spaces, ensuring comfort and security. We invite you to consult our catalogs to learn about all the details and extras included in this exclusive project designed for those seeking quality of life on the Costa Blanca.