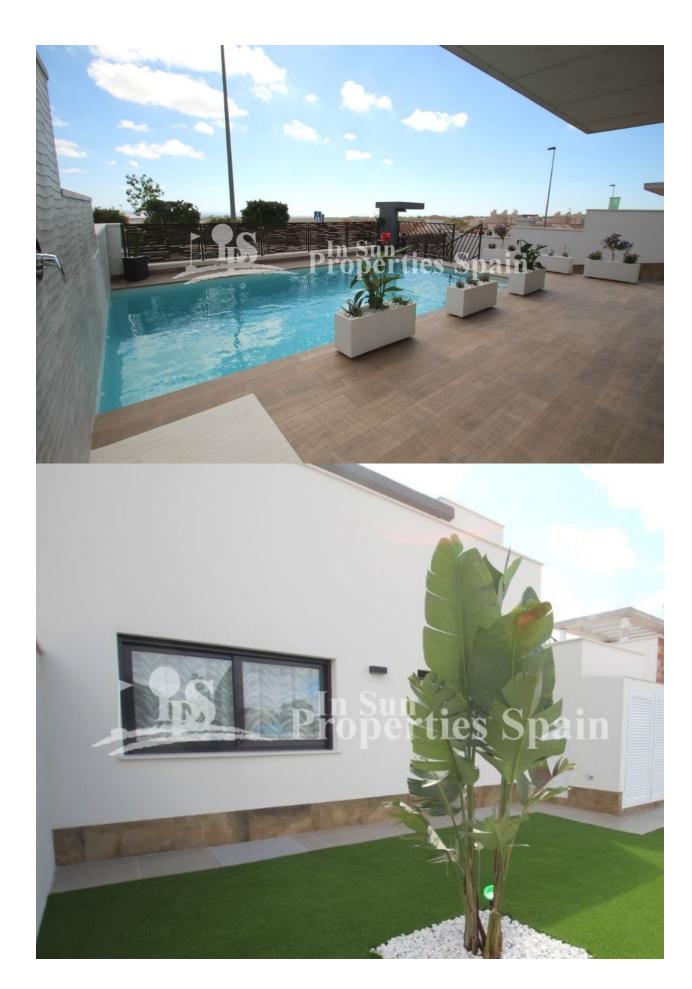

## **DESCRIPTION**

This development `Bellavista´ is located in SAN MIGUEL DE SALINAS and features 10 detached villas on plots ranging in size from 500m2 to 624m2 All these villas include a 7,00 x 4,00 m. swimming pool in the price. These villas are completed with the finest materials, as well as white appliances, pre-installation of air conditioning by conducts, bathrooms with mirrors and glass shower screens. under floor heating in bathrooms, etc. Interior spaces are thoughtfully designed to take full advantage of the best sun illumination inside the property. This is the model GEMMA; a single level villa with 3 bedrooms, 2 bathrooms and a guest toilet. They have a constructed area of 92m2. These villas also feature a 76m2 solarium with amazing vistas. Bellavista, as its name says, is located in one of the areas with the best views, the most beautiful, green and quiet areas of San Miguel de Salinas. Just 7 kilometers from the beaches of Orihuela, surrounded by golf courses, the most famous shopping center in the area and with good communication, this residential is ideal for lovers of nature and harmony. Delivery in 24 months