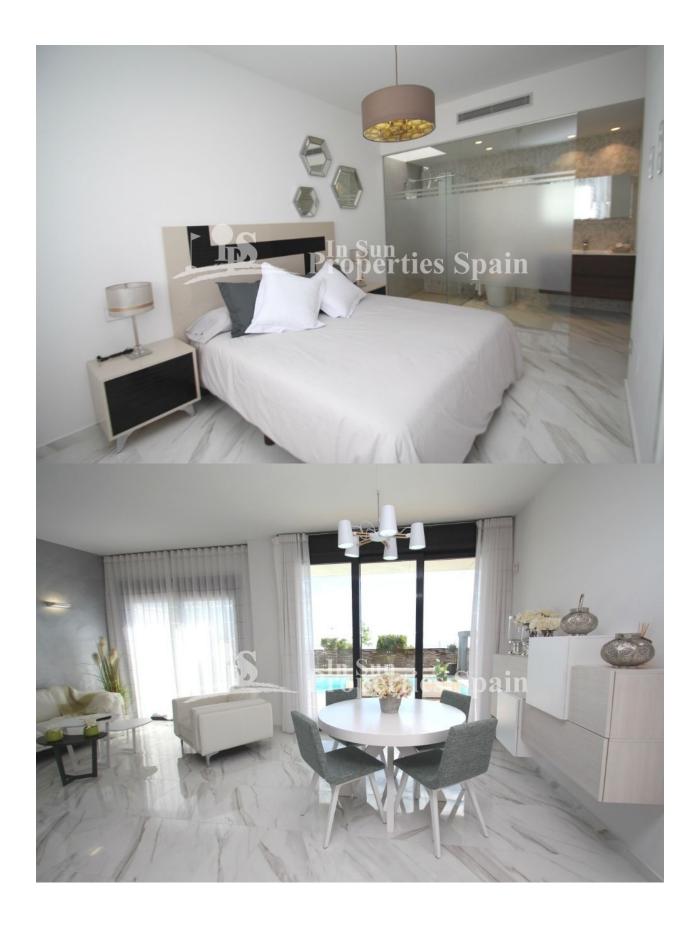

## **DESCRIPTION**

This development `Bellavista´ is located in SAN MIGUEL DE SALINAS and features 10 detached villas on plots ranging in size from 500m2 to 624m2 All these villas include a 7,00 x 4,00 m. swimming pool in the price. These villas are completed with the finest materials, as well as white appliances, pre-installation of air conditioning by conducts, bathrooms with mirrors and glass shower screens. under floor heating in bathrooms, etc. Interior spaces are thoughtfully designed to take full advantage of the best sun illumination inside the property. This is the model GEMMA; a single level villa with 3 bedrooms, 2 bathrooms and a guest toilet. They have a constructed area of 92m2. These villas also feature a 76m2 solarium with amazing vistas. Bellavista, as its name says, is located in one of the areas with the best views, the most beautiful, green and quiet areas of San Miguel de Salinas. Just 7 kilometers from the beaches of Orihuela, surrounded by golf courses, the most famous shopping center in the area and with good communication, this residential is ideal for lovers of nature and harmony. Delivery in 24 months