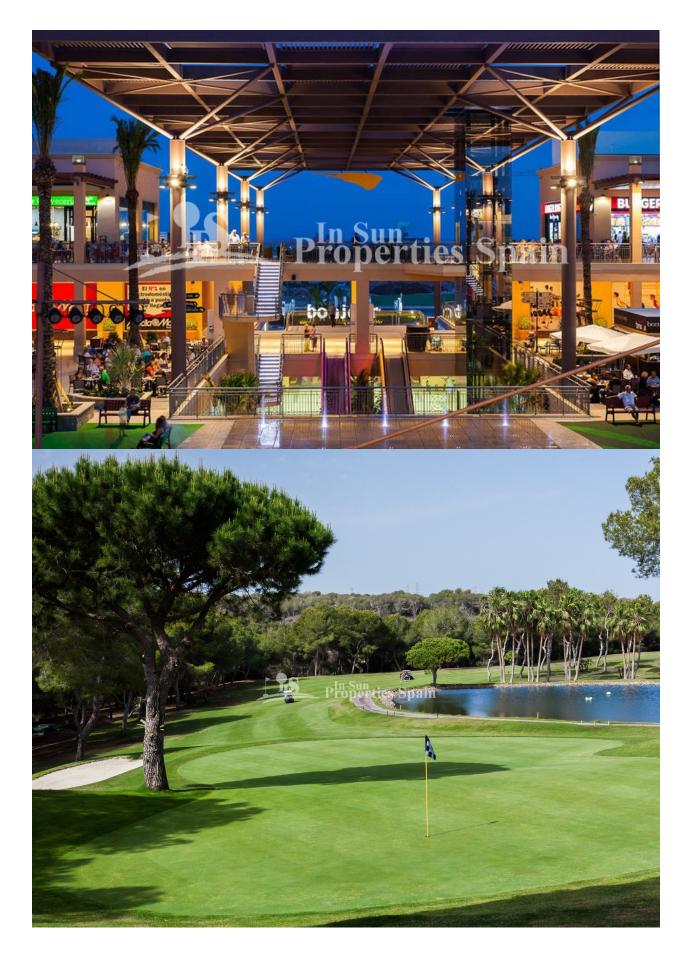

## **DESCRIPTION**

This development `Bellavista´ is located in SAN MIGUEL DE SALINAS and features 10 detached villas on plots ranging in size from 500m2 to 624m2 All these villas include a 7,00 x 4,00 m. swimming pool in the price. These villas are completed with the finest materials, as well as white appliances, pre-installation of air conditioning by conducts, bathrooms with mirrors and glass shower screens. under floor heating in bathrooms, etc. Interior spaces are thoughtfully designed to take full advantage of the best sun illumination inside the property. This is the model GEMMA; a single level villa with 3 bedrooms, 2 bathrooms and a guest toilet. They have a constructed area of 92m2. These villas also feature a 76m2 solarium with amazing vistas. Bellavista, as its name says, is located in one of the areas with the best views, the most beautiful, green and quiet areas of San Miguel de Salinas. Just 7 kilometers from the beaches of Orihuela, surrounded by golf courses, the most famous shopping center in the area and with good communication, this residential is ideal for lovers of nature and harmony. Delivery in 24 months