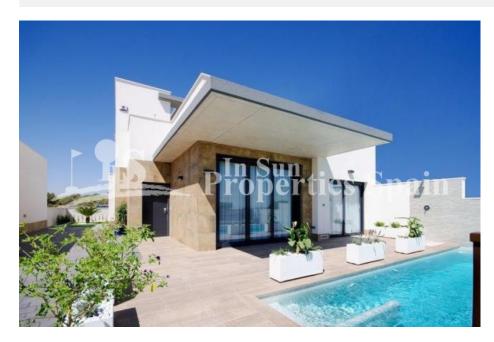

## **DESCRIPTION**

This development `Bellavista´ is located in SAN MIGUEL DE SALINAS and features 10 detached villas on plots ranging in size from 500m2 to 624m2 All these villas include a 7,00 x 4,00 m. swimming pool in the price. These villas are completed with the finest materials, as well as white appliances, pre-installation of air conditioning by conducts, bathrooms with mirrors and glass shower screens. under floor heating in bathrooms, etc. Interior spaces are thoughtfully designed to take full advantage of the best sun illumination inside the property. This is the model GEMMA; a single level villa with 3 bedrooms, 2 bathrooms and a guest toilet. They have a constructed area of 92m2. These villas also feature a 76m2 solarium with amazing vistas. Bellavista, as its name says, is located in one of the areas with the best views, the most beautiful, green and quiet areas of San Miguel de Salinas. Just 7 kilometers from the beaches of Orihuela, surrounded by golf courses, the most famous shopping center in the area and with good communication, this residential is ideal for lovers of nature and harmony. Delivery in 24 months