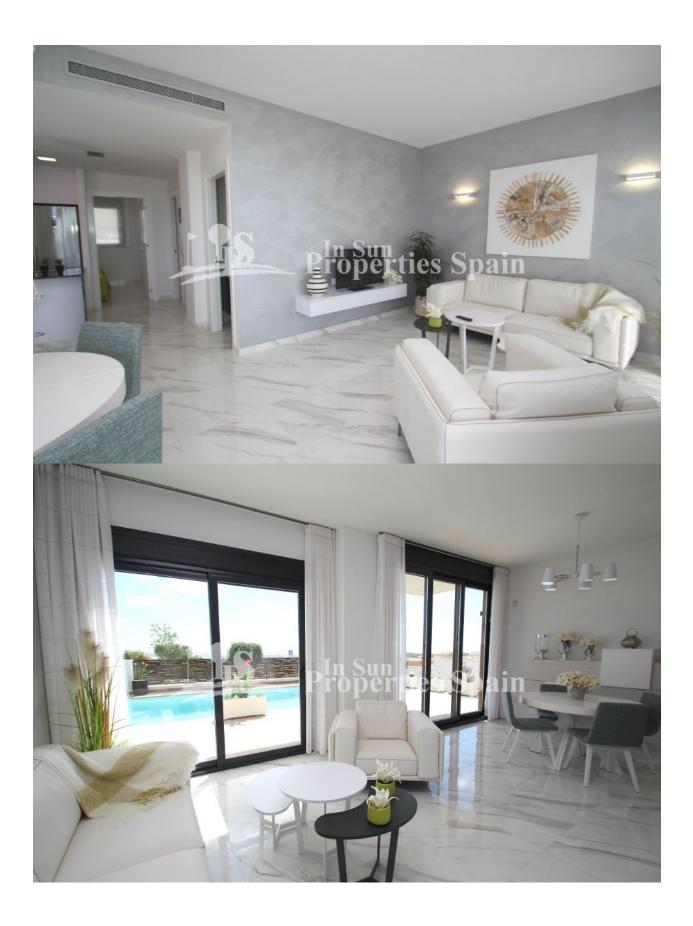

## **DESCRIPTION**

This development `Bellavista´ is located in SAN MIGUEL DE SALINAS and features 10 detached villas on plots ranging in size from 500m2 to 624m2 All these villas include a 7,00 x 4,00 m. swimming pool in the price. These villas are completed with the finest materials, as well as white appliances, pre-installation of air conditioning by conducts, bathrooms with mirrors and glass shower screens. under floor heating in bathrooms, etc. Interior spaces are thoughtfully designed to take full advantage of the best sun illumination inside the property. This is the model GEMMA; a single level villa with 3 bedrooms, 2 bathrooms and a guest toilet. They have a constructed area of 92m2. These villas also feature a 76m2 solarium with amazing vistas. Bellavista, as its name says, is located in one of the areas with the best views, the most beautiful, green and quiet areas of San Miguel de Salinas. Just 7 kilometers from the beaches of Orihuela, surrounded by golf courses, the most famous shopping center in the area and with good communication, this residential is ideal for lovers of nature and harmony. Delivery in 24 months