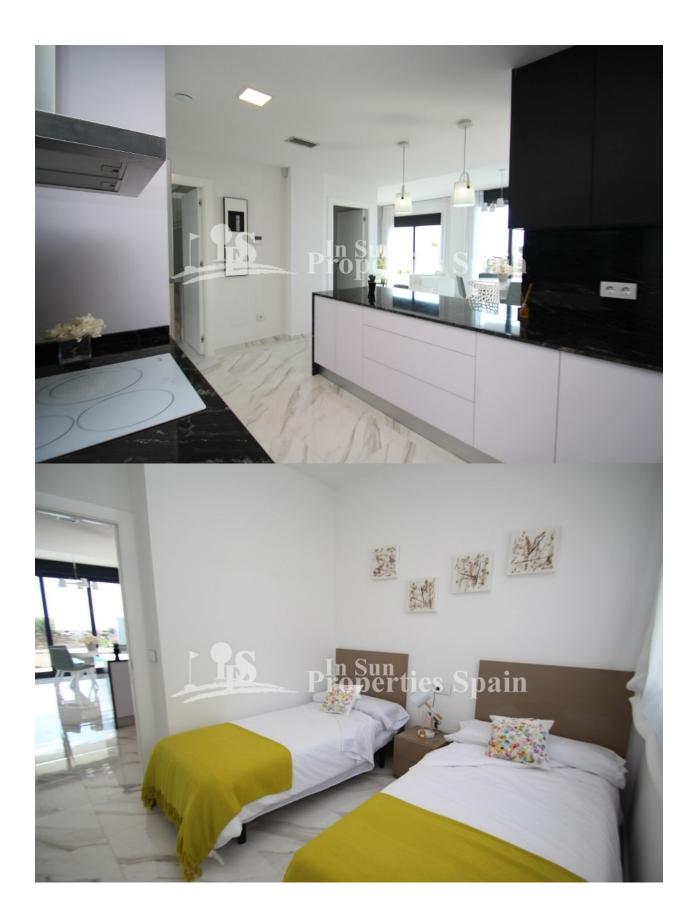

## **DESCRIPTION**

This development `Bellavista´ is located in SAN MIGUEL DE SALINAS and features 10 detached villas on plots ranging in size from 500m2 to 624m2 All these villas include a 7,00 x 4,00 m. swimming pool in the price. These villas are completed with the finest materials, as well as white appliances, pre-installation of air conditioning by conducts, bathrooms with mirrors and glass shower screens. under floor heating in bathrooms, etc. Interior spaces are thoughtfully designed to take full advantage of the best sun illumination inside the property. This is the model GEMMA; a single level villa with 3 bedrooms, 2 bathrooms and a guest toilet. They have a constructed area of 92m2. These villas also feature a 76m2 solarium with amazing vistas. Bellavista, as its name says, is located in one of the areas with the best views, the most beautiful, green and quiet areas of San Miguel de Salinas. Just 7 kilometers from the beaches of Orihuela, surrounded by golf courses, the most famous shopping center in the area and with good communication, this residential is ideal for lovers of nature and harmony. Delivery in 24 months