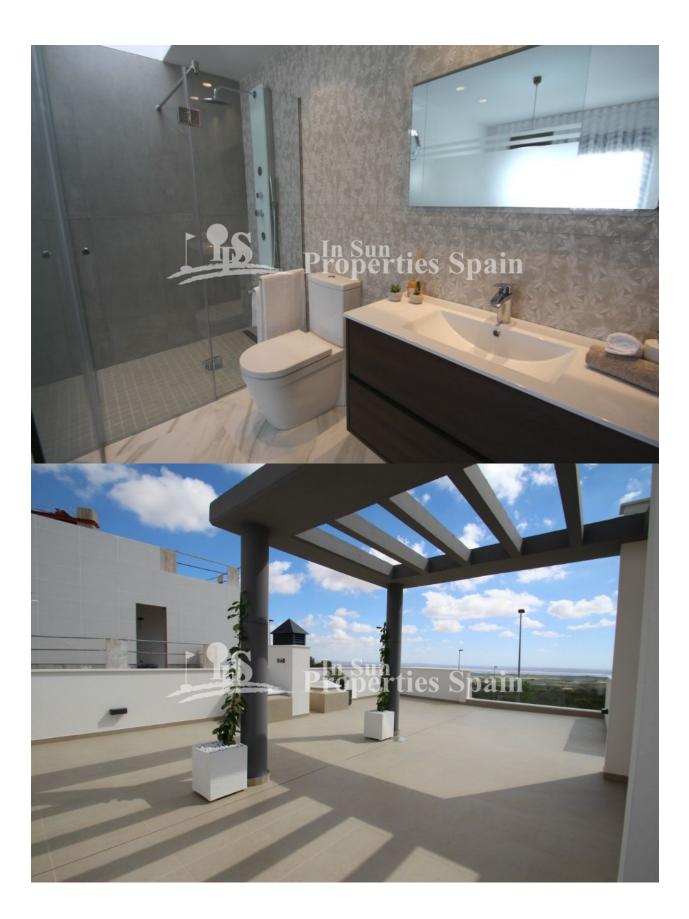

## **DESCRIPTION**

This development `Bellavista´ is located in SAN MIGUEL DE SALINAS and features 10 detached villas on plots ranging in size from 500m2 to 624m2 All these villas include a 7,00 x 4,00 m. swimming pool in the price. These villas are completed with the finest materials, as well as white appliances, pre-installation of air conditioning by conducts, bathrooms with mirrors and glass shower screens. under floor heating in bathrooms, etc. Interior spaces are thoughtfully designed to take full advantage of the best sun illumination inside the property. This is the model GEMMA; a single level villa with 3 bedrooms, 2 bathrooms and a guest toilet. They have a constructed area of 92m2. These villas also feature a 76m2 solarium with amazing vistas. Bellavista, as its name says, is located in one of the areas with the best views, the most beautiful, green and quiet areas of San Miguel de Salinas. Just 7 kilometers from the beaches of Orihuela, surrounded by golf courses, the most famous shopping center in the area and with good communication, this residential is ideal for lovers of nature and harmony. Delivery in 24 months