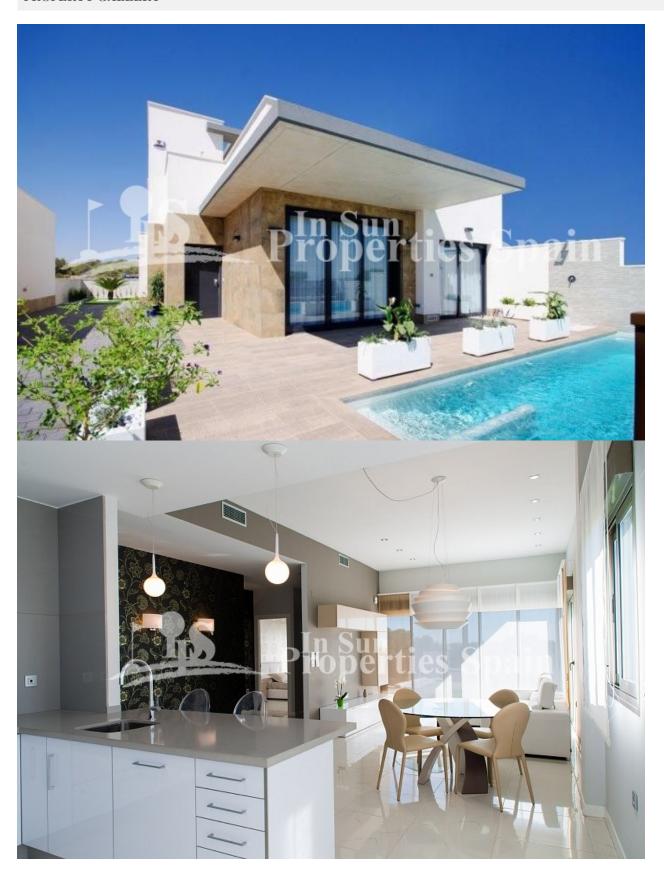

## **DESCRIPTION**

This development `Bellavista´ is located in SAN MIGUEL DE SALINAS and features 10 detached villas on plots ranging in size from 500m2 to 624m2 All these villas include a 7,00 x 4,00 m. swimming pool in the price. These villas are completed with the finest materials, as well as white appliances, pre-installation of air conditioning by conducts, bathrooms with mirrors and glass shower screens. under floor heating in bathrooms, etc. Interior spaces are thoughtfully designed to take full advantage of the best sun illumination inside the property. This is the model GEMMA; a single level villa with 3 bedrooms, 2 bathrooms and a guest toilet. They have a constructed area of 92m2. These villas also feature a 76m2 solarium with amazing vistas. Bellavista, as its name says, is located in one of the areas with the best views, the most beautiful, green and quiet areas of San Miguel de Salinas. Just 7 kilometers from the beaches of Orihuela, surrounded by golf courses, the most famous shopping center in the area and with good communication, this residential is ideal for lovers of nature and harmony. Delivery in 24 months