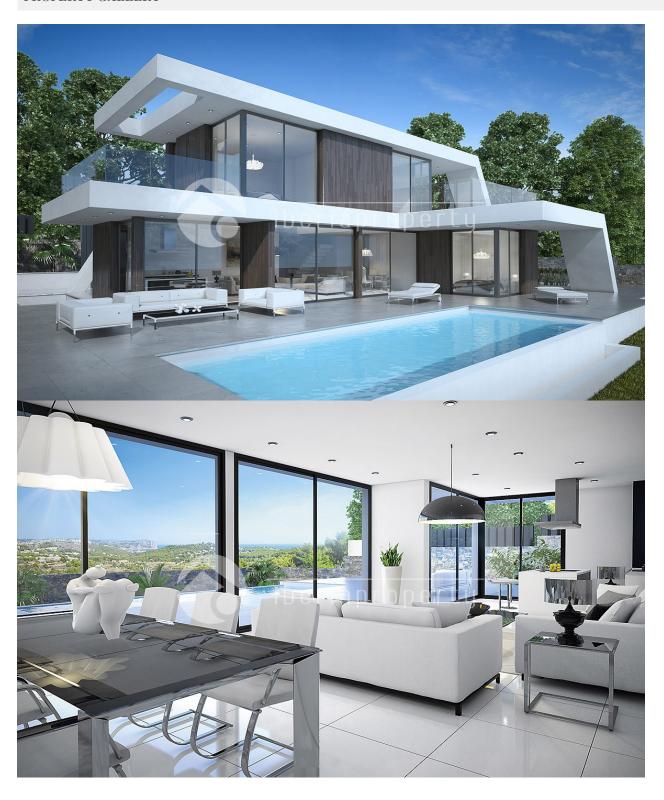

### **DESCRIPTION**

This innovative modern design is the result of many requests of our clients, asking for a special, modern design villa on a unique location. In one of the well-known urbanizations with the best infrastructure in between Javea and Moraira, this villa is being built on a flat plot of 1000 m2 with beautiful sea and panoramic views. Besides the plot that is included in the price, the villa will be finished with an impeccable standard of building and finishing of top-quality materials that you can choose from the brand Porcelanosa. No house will resemble another. This villa will have both an outdoor, infinity pool of 10 x 4 m, as well as a heated indoor pool to relax and enjoy the luxury feeling during the mild winter months. It will have three bedrooms and 3 bathrooms, a lounge with dining area and a spacious Italian design kitchen fully equipped with BOSCH appliances, floor heating throughout the whole villa, integrated air-conditioning, domotic system and much more. This is a very interesting investment seen it is being built well under market value.

### CUISINE

- Cuisine
- Cuisine équipée