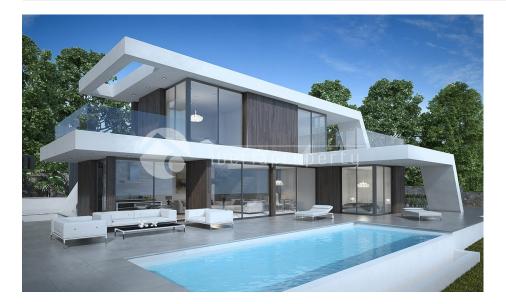

### **DESCRIPTION**

This innovative modern design is the result of many requests of our clients, asking for a special, modern design villa on a unique location. In one of the well-known urbanizations with the best infrastructure in between Javea and Moraira, this villa is being built on a flat plot of 1000 m2 with beautiful sea and panoramic views. Besides the plot that is included in the price, the villa will be finished with an impeccable standard of building and finishing of top-quality materials that you can choose from the brand Porcelanosa. No house will resemble another. This villa will have both an outdoor, infinity pool of 10 x 4 m, as well as a heated indoor pool to relax and enjoy the luxury feeling during the mild winter months. It will have three bedrooms and 3 bathrooms, a lounge with dining area and a spacious Italian design kitchen fully equipped with BOSCH appliances, floor heating throughout the whole villa, integrated air-conditioning, domotic system and much more. This is a very interesting investment seen it is being built well under market value.