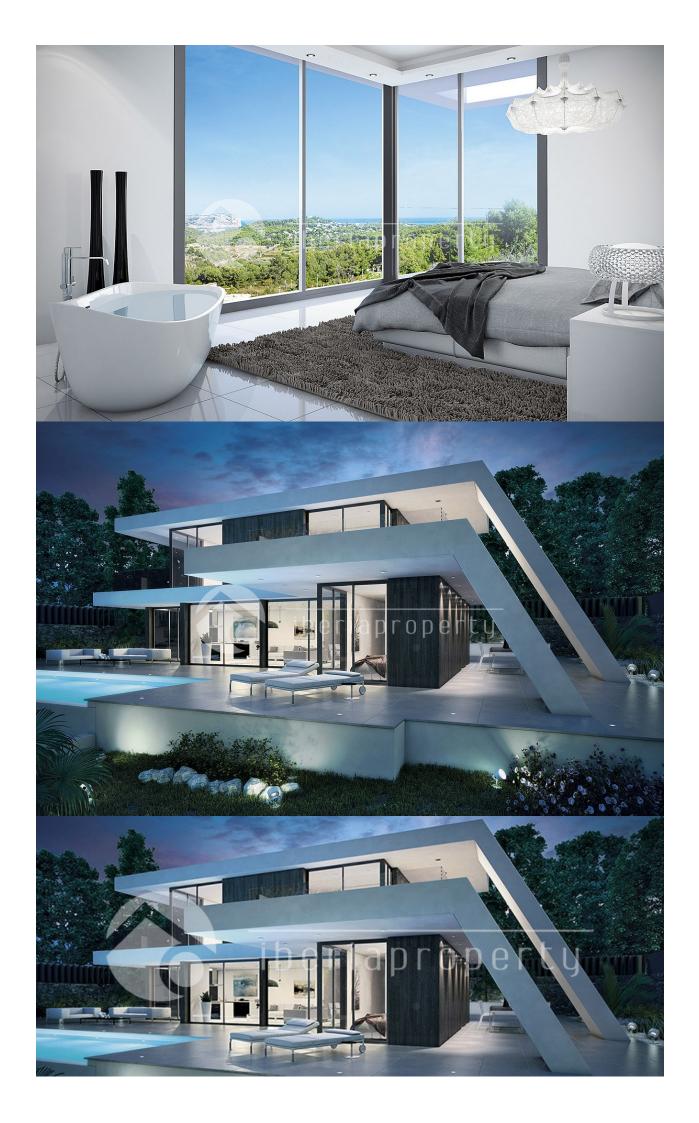

### **DESCRIPTION**

This innovative modern design is the result of many requests of our clients, asking for a special, modern design villa on a unique location. In one of the well-known urbanizations with the best infrastructure in between Javea and Moraira, this villa is being built on a flat plot of 1000 m2 with beautiful sea and panoramic views. Besides the plot that is included in the price, the villa will be finished with an impeccable standard of building and finishing of top-quality materials that you can choose from the brand Porcelanosa. No house will resemble another. This villa will have both an outdoor, infinity pool of 10 x 4 m, as well as a heated indoor pool to relax and enjoy the luxury feeling during the mild winter months. It will have three bedrooms and 3 bathrooms, a lounge with dining area and a spacious Italian design kitchen fully equipped with BOSCH appliances, floor heating throughout the whole villa, integrated air-conditioning, domotic system and much more. This is a very interesting investment seen it is being built well under market value.

### CHAUFFAGE

- Chauffage électrique
- chauffage au sol
- Chauffage buf ENFANTS cheminée