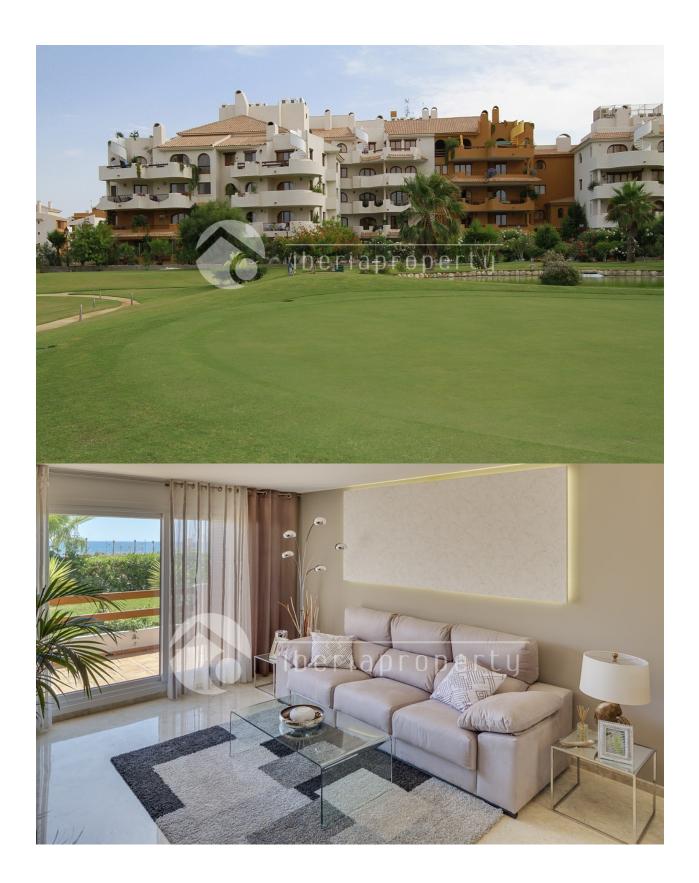

#### **DESCRIPTION**

These new apartments are located in a stunning location in Punta Prima, Torrevieja (Alicante). This site is near the beachfront with access to the sea and beach just a few metres away. There is a lift from the underground car park and storage rooms. The 2 or 3 bed apartments have a well-designed layout with private terraces and a very high quality building specifications. Enjoy beautiful views over the sea, the pool and private gardens of the development. The unique penthouses include solariums and outstanding views. The Mediterranean style buildings with wide avenues are leading down to the sea and have immaculate garden areas and well-run services which make this a perfect place to relax and enjoy the fantastic climate all year around. The local amenities of Torrevieja and its beaches create a great location and make these apartments one of the best options when buying a home in the Costa Blanca South. Prices for a 3 bedroom apartment starts with 181.000 euros up to 289.000 euros for a nice 3 bedrooms penthouse.