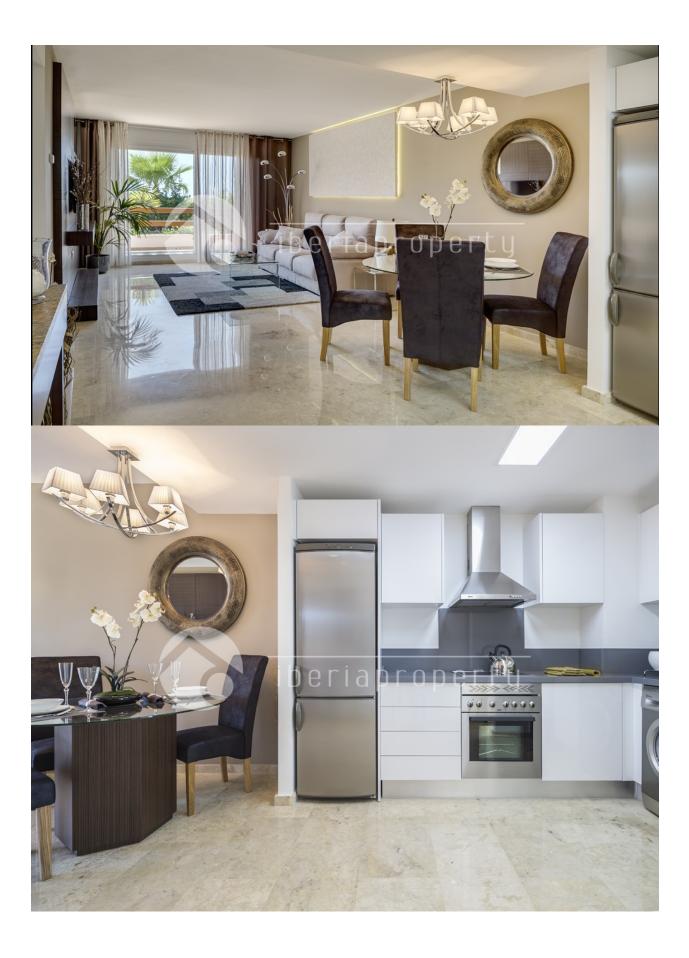

#### **DESCRIPTION**

These new apartments are located in a stunning location in Punta Prima, Torrevieja (Alicante). This site is near the beachfront with access to the sea and beach just a few metres away. There is a lift from the underground car park and storage rooms. The 2 or 3 bed apartments have a well-designed layout with private terraces and a very high quality building specifications. Enjoy beautiful views over the sea, the pool and private gardens of the development. The unique penthouses include solariums and outstanding views. The Mediterranean style buildings with wide avenues are leading down to the sea and have immaculate garden areas and well-run services which make this a perfect place to relax and enjoy the fantastic climate all year around. The local amenities of Torrevieja and its beaches create a great location and make these apartments one of the best options when buying a home in the Costa Blanca South. Prices for a 3 bedroom apartment starts with 181.000 euros up to 289.000 euros for a nice 3 bedrooms penthouse.

## CUISINE