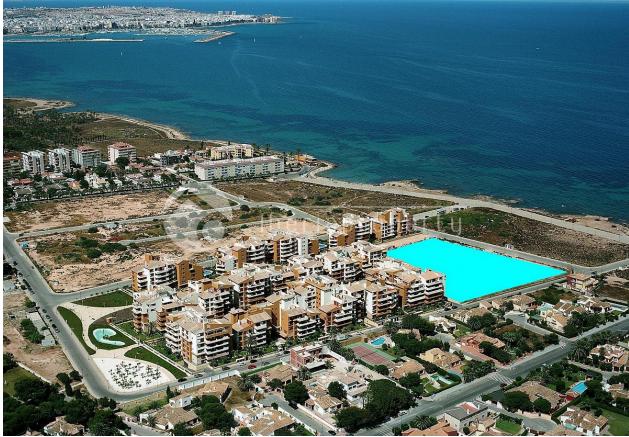

#### **DESCRIPTION**

These new apartments are located in a stunning location in Punta Prima, Torrevieja (Alicante). This site is near the beachfront with access to the sea and beach just a few metres away. There is a lift from the underground car park and storage rooms. The 2 or 3 bed apartments have a well-designed layout with private terraces and a very high quality building specifications. Enjoy beautiful views over the sea, the pool and private gardens of the development. The unique penthouses include solariums and outstanding views. The Mediterranean style buildings with wide avenues are leading down to the sea and have immaculate garden areas and well-run services which make this a perfect place to relax and enjoy the fantastic climate all year around. The local amenities of Torrevieja and its beaches create a great location and make these apartments one of the best options when buying a home in the Costa Blanca South. Prices for a 3 bedroom apartment starts with 181.000 euros up to 289.000 euros for a nice 3 bedrooms penthouse.

## **DISTANCE:**

Central

Beach: 200 m aéroport: 40 Km

: 8 Km