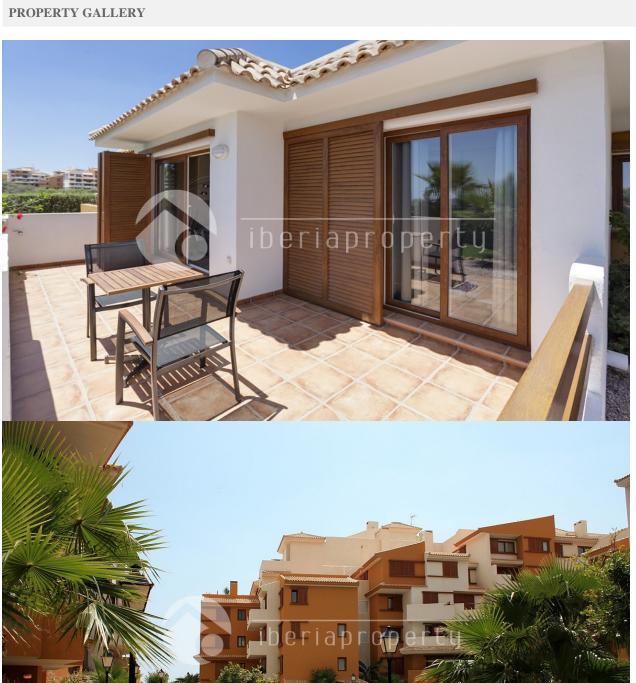

#### **DESCRIPTION**

These new apartments are located in a stunning location in Punta Prima, Torrevieja (Alicante). This site is near the beachfront with access to the sea and beach just a few metres away. There is a lift from the underground car park and storage rooms. The 2 or 3 bed apartments have a well-designed layout with private terraces and a very high quality building specifications. Enjoy beautiful views over the sea, the pool and private gardens of the development. The unique penthouses include solariums and outstanding views. The Mediterranean style buildings with wide avenues are leading down to the sea and have immaculate garden areas and well-run services which make this a perfect place to relax and enjoy the fantastic climate all year around. The local amenities of Torrevieja and its beaches create a great location and make these apartments one of the best options when buying a home in the Costa Blanca South. Prices for a 3 bedroom apartment starts with 181.000 euros up to 289.000 euros for a nice 3 bedrooms penthouse.

## **DISTANCE:**

Central

Beach: 200 m aéroport: 40 Km

: 8 Km