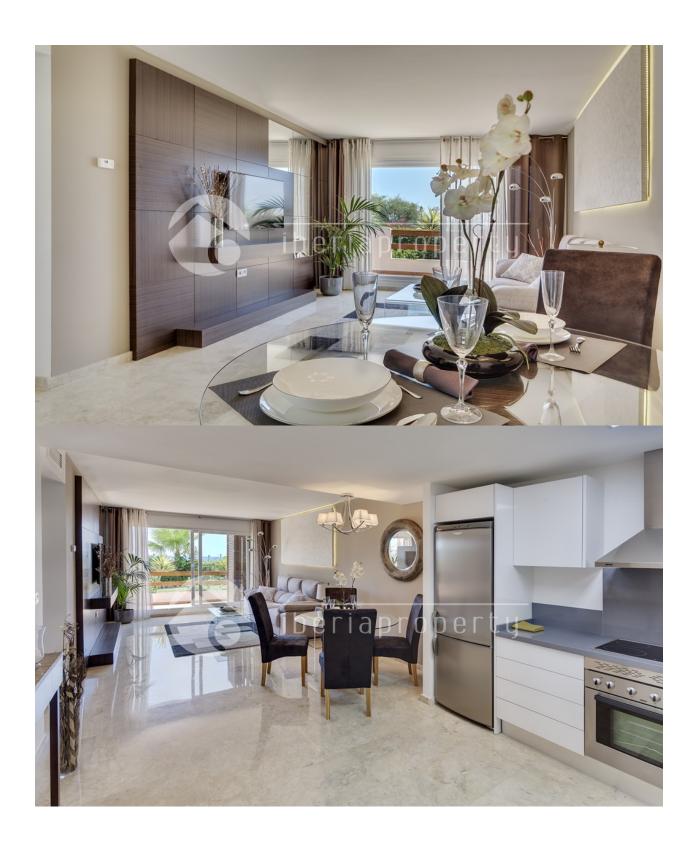

#### **DESCRIPTION**

These new apartments are located in a stunning location in Punta Prima, Torrevieja (Alicante). This site is near the beachfront with access to the sea and beach just a few metres away. There is a lift from the underground car park and storage rooms. The 2 or 3 bed apartments have a well-designed layout with private terraces and a very high quality building specifications. Enjoy beautiful views over the sea, the pool and private gardens of the development. The unique penthouses include solariums and outstanding views. The Mediterranean style buildings with wide avenues are leading down to the sea and have immaculate garden areas and well-run services which make this a perfect place to relax and enjoy the fantastic climate all year around. The local amenities of Torrevieja and its beaches create a great location and make these apartments one of the best options when buying a home in the Costa Blanca South. Prices for a 3 bedroom apartment starts with 181.000 euros up to 289.000 euros for a nice 3 bedrooms penthouse.