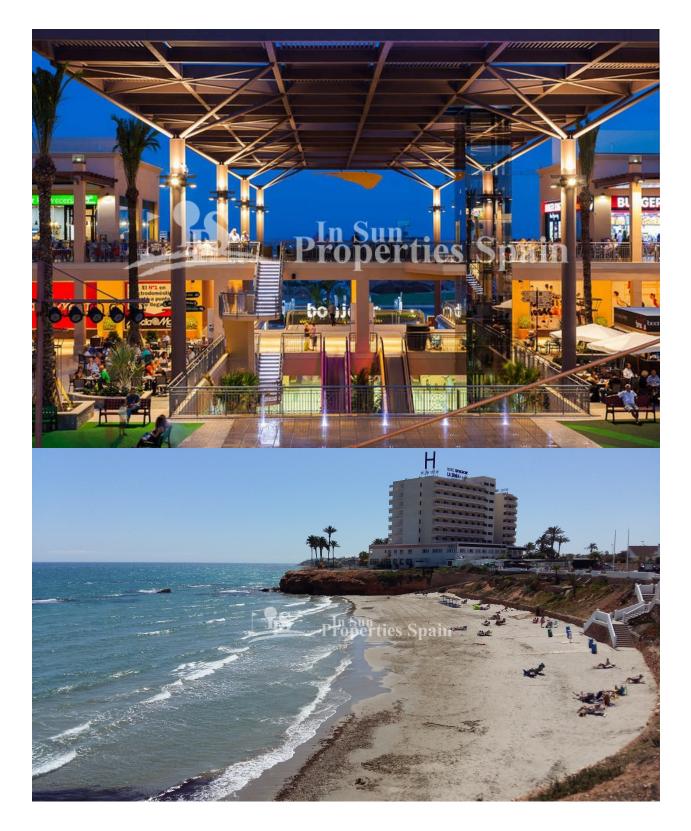

## DESCRIPTION

KEY READY! Located in VILLAMARTIN, PAU-26 are these stunning key ready 107 m2 detached Villas "Duplex" model set over 3 floors. The ground floor boasts entrance porch, open plan living/dining area with modern fitted kitchen, utility area/galleria, one double bedroom and a bathroom. To the first floor there are two further bedrooms both with terraces and 2 bathrooms. There is access to the 56m2 roof solarium offering stunning views. Off road parking and private garden with space for private swimming pool. Pink Paradise Residential is located within a wonderful natural environment, with unbeatable views to the Salinas of Torrevieja and the natural park and is very close to the golf course of Villamartin. Within five minutes drive you will reach the beautiful beach of La Zenia and en-route you would have passed the newly created La Zenia Boulevard, possibly the best shopping centre in the province of Alicante. Also nearby are four championship 18-hole golf courses, with the closest being that of Villamartin, the jewel in the crown for this area.