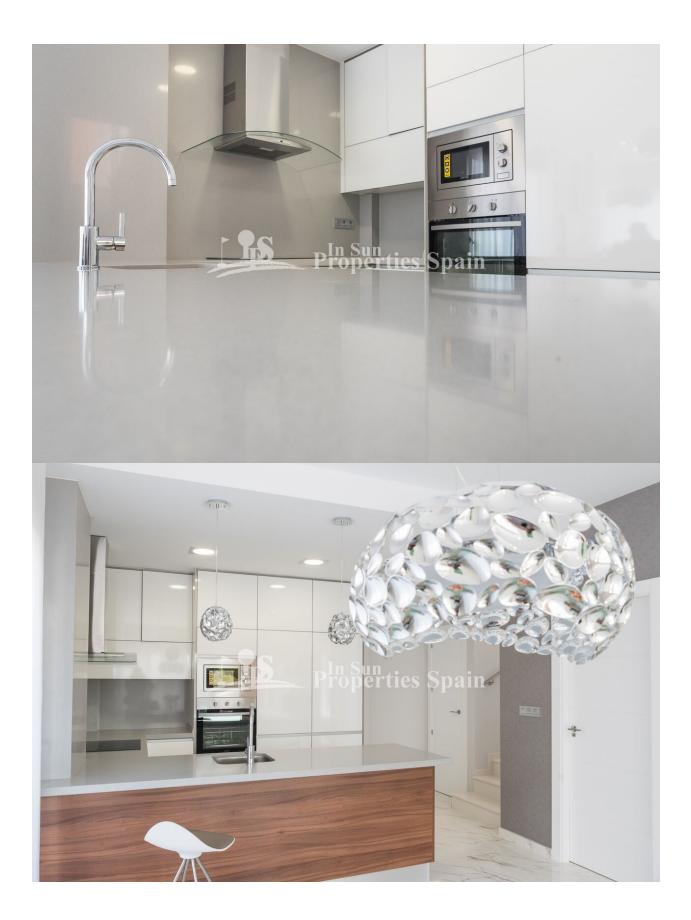

## DESCRIPTION

KEY READY! Located in VILLAMARTIN, PAU-26 are these stunning key ready 107 m2 detached Villas "Duplex" model set over 3 floors. The ground floor boasts entrance porch, open plan living/dining area with modern fitted kitchen, utility area/galleria, one double bedroom and a bathroom. To the first floor there are two further bedrooms both with terraces and 2 bathrooms. There is access to the 56m2 roof solarium offering stunning views. Off road parking and private garden with space for private swimming pool. Pink Paradise Residential is located within a wonderful natural environment, with unbeatable views to the Salinas of Torrevieja and the natural park and is very close to the golf course of Villamartin. Within five minutes drive you will reach the beautiful beach of La Zenia and en-route you would have passed the newly created La Zenia Boulevard, possibly the best shopping centre in the province of Alicante. Also nearby are four championship 18-hole golf courses, with the closest being that of Villamartin, the jewel in the crown for this area.