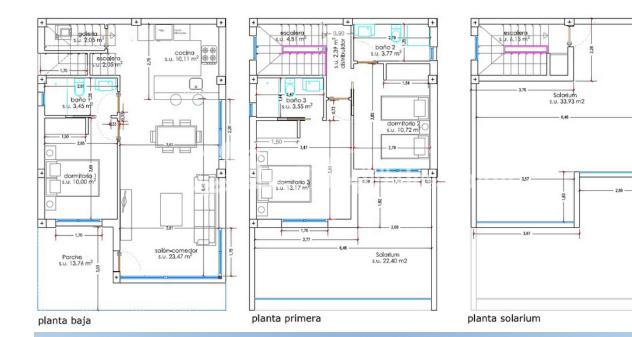

## DESCRIPTION

KEY READY! Located in VILLAMARTIN, PAU-26 are these stunning key ready 107 m2 detached Villas "Duplex" model set over 3 floors. The ground floor boasts entrance porch, open plan living/dining area with modern fitted kitchen, utility area/galleria, one double bedroom and a bathroom. To the first floor there are two further bedrooms both with terraces and 2 bathrooms. There is access to the 56m2 roof solarium offering stunning views. Off road parking and private garden with space for private swimming pool. Pink Paradise Residential is located within a wonderful natural environment, with unbeatable views to the Salinas of Torrevieja and the natural park and is very close to the golf course of Villamartin. Within five minutes drive you will reach the beautiful beach of La Zenia and en-route you would have passed the newly created La Zenia Boulevard, possibly the best shopping centre in the province of Alicante. Also nearby are four championship 18-hole golf courses, with the closest being that of Villamartin, the jewel in the crown for this area.