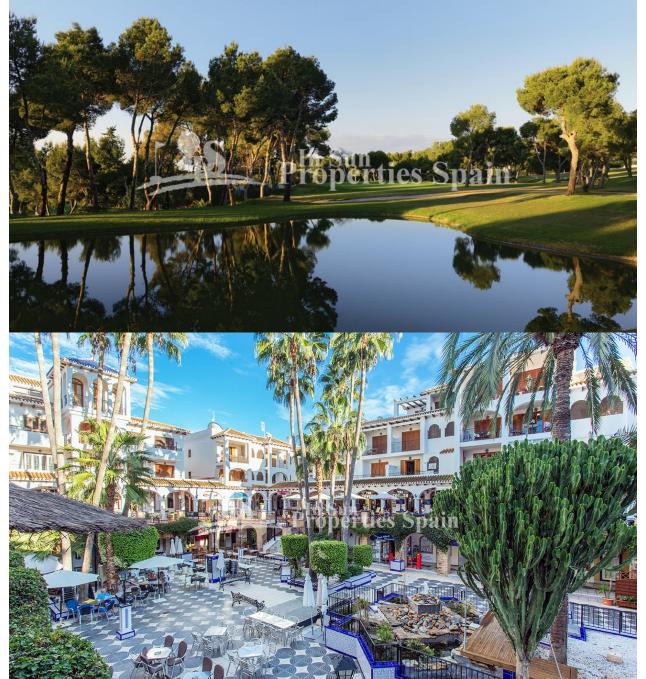

## DESCRIPTION

KEY READY! Located in VILLAMARTIN, PAU-26 are these stunning key ready 107 m2 detached Villas "Duplex" model set over 3 floors. The ground floor boasts entrance porch, open plan living/dining area with modern fitted kitchen, utility area/galleria, one double bedroom and a bathroom. To the first floor there are two further bedrooms both with terraces and 2 bathrooms. There is access to the 56m2 roof solarium offering stunning views. Off road parking and private garden with space for private swimming pool. Pink Paradise Residential is located within a wonderful natural environment, with unbeatable views to the Salinas of Torrevieja and the natural park and is very close to the golf course of Villamartin. Within five minutes drive you will reach the beautiful beach of La Zenia and en-route you would have passed the newly created La Zenia Boulevard, possibly the best shopping centre in the province of Alicante. Also nearby are four championship 18-hole golf courses, with the closest being that of Villamartin, the jewel in the crown for this area.