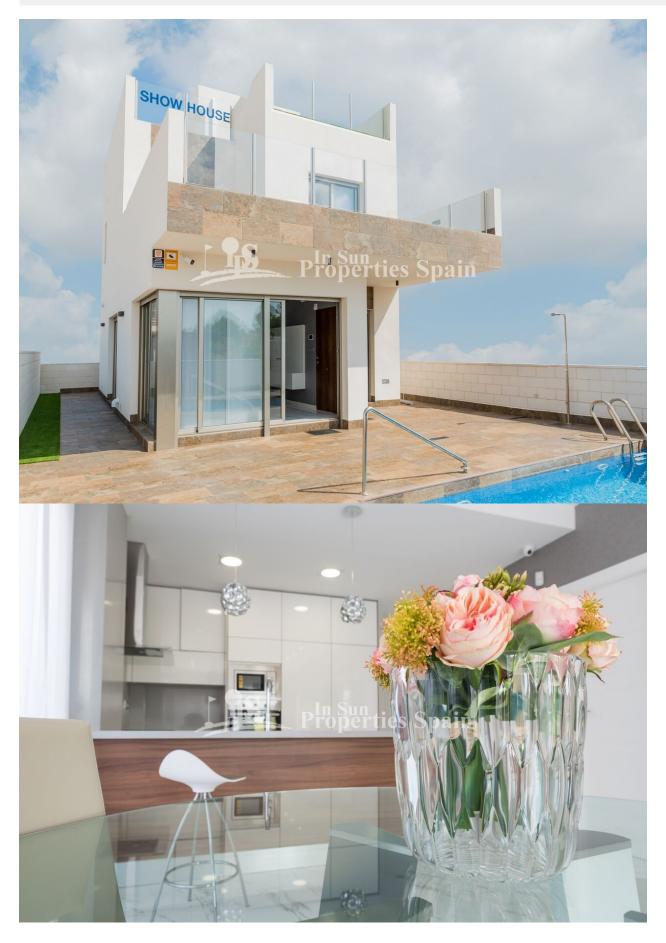

## REF: # 2960

|                  | No.   |
|------------------|-------|
| SHOW HOUSE       |       |
|                  |       |
|                  |       |
| Properties Spain |       |
|                  | 7     |
|                  |       |
|                  |       |
|                  | - 9 1 |

## DESCRIPTION

KEY READY! Located in VILLAMARTIN, PAU-26 are these stunning key ready 107 m2 detached Villas "Duplex" model set over 3 floors. The ground floor boasts entrance porch, open plan living/dining area with modern fitted kitchen, utility area/galleria, one double bedroom and a bathroom. To the first floor there are two further bedrooms both with terraces and 2 bathrooms. There is access to the 56m2 roof solarium offering stunning views. Off road parking and private garden with space for private swimming pool. Pink Paradise Residential is located within a wonderful natural environment, with unbeatable views to the Salinas of Torrevieja and the natural park and is very close to the golf course of Villamartin. Within five minutes drive you will reach the beautiful beach of La Zenia and en-route you would have passed the newly created La Zenia Boulevard, possibly the best shopping centre in the province of Alicante. Also nearby are four championship 18-hole golf courses, with the closest being that of Villamartin, the jewel in the crown for this area.