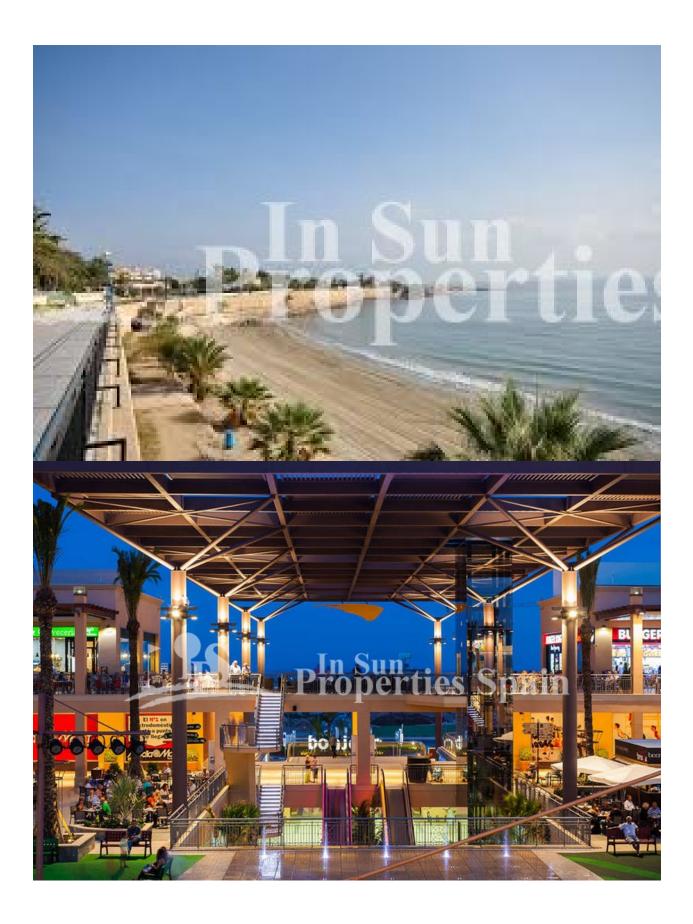

## **DESCRIPTION**

Key ready and located within the luxury SPA development in the privileged area of PUNTA PRIMA, south of Torrevieja, 300 meters from the Punta Marina Shopping Center and 5 minutes from Zenia Boulevard Shopping Center, close to the prestigious Rocío del Mar beaches, Punta Prima Beach, La Zenia Beach and Playa Flamenca. This is a 3 bed, 77m2 Ground floor Bungalow/Apartment with open plan living-dining room, fully equipped fitted kitchen, 2 bathrooms and 287m2 garden, perfect for alfresco dining. Just 10km away we have 4 Prestigious Golf Courses, Villamartin, Las Ramblas, Las Colinas and Campoamor, all 18 holes. Underground parking space. All set within large communal green areas with swimming pool and Jacuzzi, one of them with indoor SPA pool (Jacuzzi, cervical jets, sauna, gym etc.) More than 5,000 m2 of green areas with swimming pools, Spa with Jacuzzi, sauna, Gym and children's areas, all this together makes this an Exclusive Residential not to be missed!