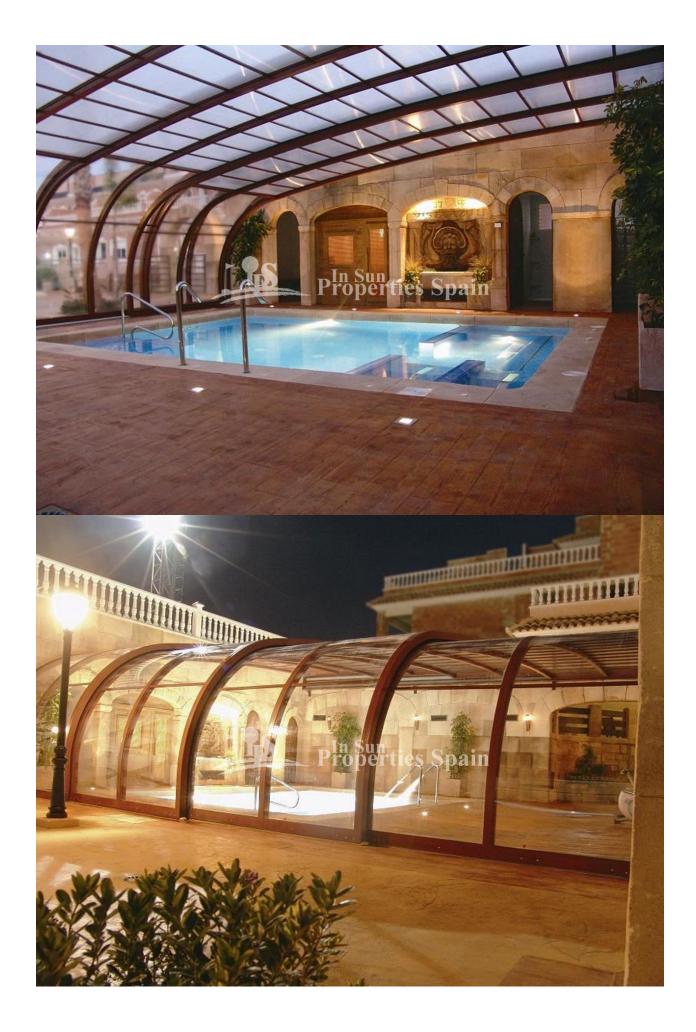

## **DESCRIPTION**

Key ready and located within the luxury SPA development in the privileged area of PUNTA PRIMA, south of Torrevieja, 300 meters from the Punta Marina Shopping Center and 5 minutes from Zenia Boulevard Shopping Center, close to the prestigious Rocío del Mar beaches, Punta Prima Beach, La Zenia Beach and Playa Flamenca. This is a 3 bed, 77m2 Ground floor Bungalow/Apartment with open plan living-dining room, fully equipped fitted kitchen, 2 bathrooms and 287m2 garden, perfect for alfresco dining. Just 10km away we have 4 Prestigious Golf Courses, Villamartin, Las Ramblas, Las Colinas and Campoamor, all 18 holes. Underground parking space. All set within large communal green areas with swimming pool and Jacuzzi, one of them with indoor SPA pool (Jacuzzi, cervical jets, sauna, gym etc.) More than 5,000 m2 of green areas with swimming pools, Spa with Jacuzzi, sauna, Gym and children's areas, all this together makes this an Exclusive Residential not to be missed!