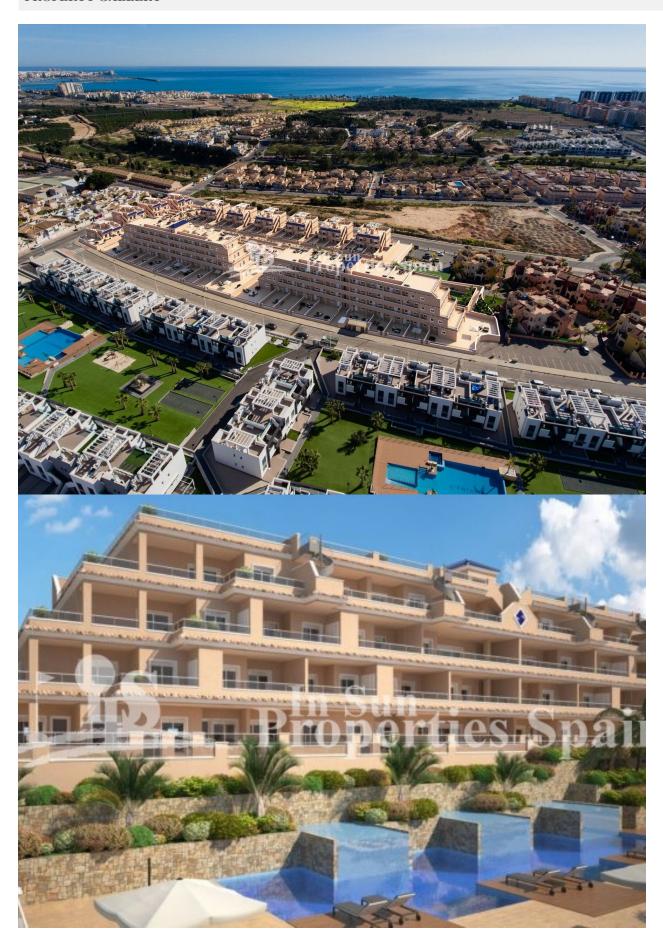

## **DESCRIPTION**

Key ready and located within the luxury SPA development in the privileged area of PUNTA PRIMA, south of Torrevieja, 300 meters from the Punta Marina Shopping Center and 5 minutes from Zenia Boulevard Shopping Center, close to the prestigious Rocío del Mar beaches, Punta Prima Beach, La Zenia Beach and Playa Flamenca. This is a 3 bed, 77m2 Ground floor Bungalow/Apartment with open plan living-dining room, fully equipped fitted kitchen, 2 bathrooms and 287m2 garden, perfect for alfresco dining. Just 10km away we have 4 Prestigious Golf Courses, Villamartin, Las Ramblas, Las Colinas and Campoamor, all 18 holes. Underground parking space. All set within large communal green areas with swimming pool and Jacuzzi, one of them with indoor SPA pool (Jacuzzi, cervical jets, sauna, gym etc.) More than 5,000 m2 of green areas with swimming pools, Spa with Jacuzzi, sauna, Gym and children's areas, all this together makes this an Exclusive Residential not to be missed!