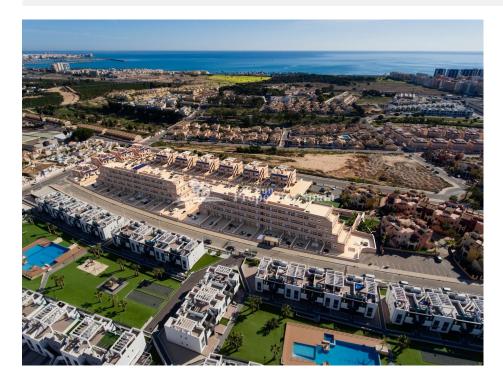

## **DESCRIPTION**

Key ready and located within the luxury SPA development in the privileged area of PUNTA PRIMA, south of Torrevieja, 300 meters from the Punta Marina Shopping Center and 5 minutes from Zenia Boulevard Shopping Center, close to the prestigious Rocío del Mar beaches, Punta Prima Beach, La Zenia Beach and Playa Flamenca. This is a 3 bed, 77m2 Ground floor Bungalow/Apartment with open plan living-dining room, fully equipped fitted kitchen, 2 bathrooms and 287m2 garden, perfect for alfresco dining. Just 10km away we have 4 Prestigious Golf Courses, Villamartin, Las Ramblas, Las Colinas and Campoamor, all 18 holes. Underground parking space. All set within large communal green areas with swimming pool and Jacuzzi, one of them with indoor SPA pool (Jacuzzi, cervical jets, sauna, gym etc.) More than 5,000 m2 of green areas with swimming pools, Spa with Jacuzzi, sauna, Gym and children's areas, all this together makes this an Exclusive Residential not to be missed!