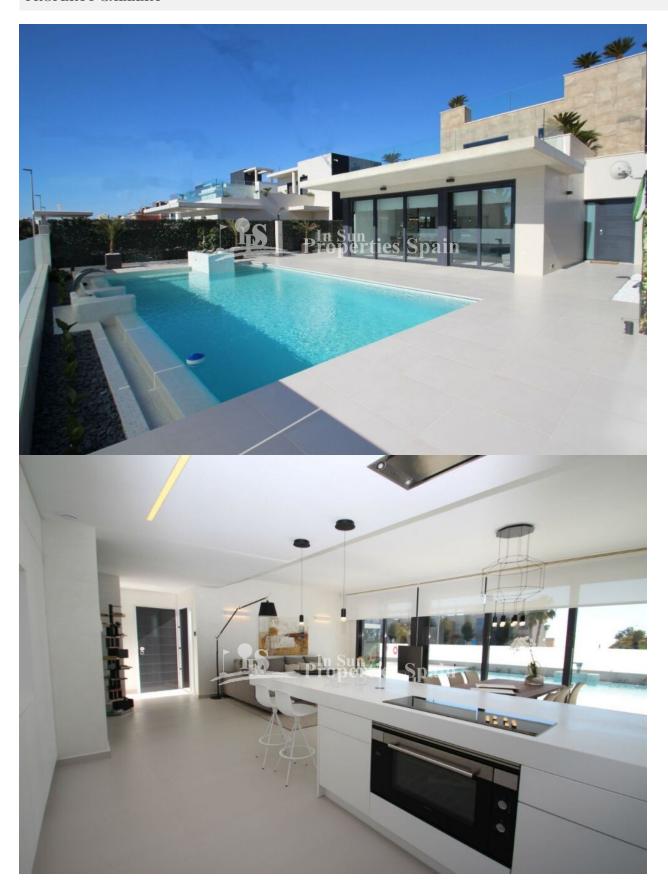

## **DESCRIPTION**

This new, modern development is for clients with high standards. It is located 300m from the beaches of DEHESA DE CAMPOAMOR. Alongside the Aguamarina and la Glea beaches, you'll find all the amenities you need for daily life within easy reach. It's an ideal choice for holidays by calm blue waters. The Deluxe is a complex of independent villas with 500m2 plots, all with swimming pools and private gardens. With a choice of designs, clients can pick the villa that best suits their needs and customise it to their taste with the help of a qualified architect. This model is a luxurious 4 bedroom Detached 197m2 Villas occupying a 500m2 plot in one of the most prestigious location within Orihuela Costa and what's more they boast outstanding sea views! You are less than 5 km from several golf courses of international prestige, such as Las Colinas Golf, Villamartín and Las Ramblas. Among its beaches are Campoamor, Aguamarina and Cabo Roig all rewarded Blue Flag status. There are over 150 shops within the Zenia Boulevard Shopping Center and a wide range of restaurants and bars. In addition Campoamor has all kinds of services, making it an excellent option to enjoy your vacation, or to reside all year round. 20 month delivery