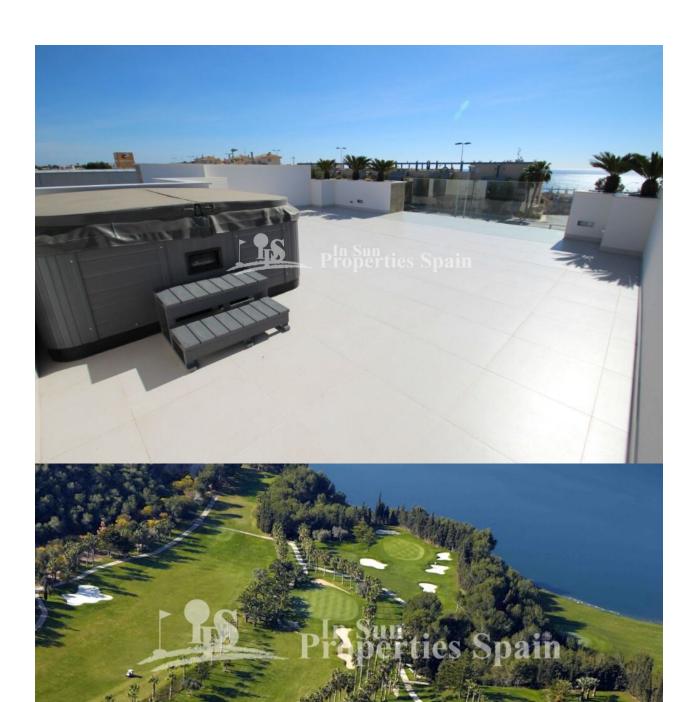

## **DESCRIPTION**

This new, modern development is for clients with high standards. It is located 300m from the beaches of DEHESA DE CAMPOAMOR. Alongside the Aguamarina and la Glea beaches, you'll find all the amenities you need for daily life within easy reach. It's an ideal choice for holidays by calm blue waters. The Deluxe is a complex of independent villas with 500m2 plots, all with swimming pools and private gardens. With a choice of designs, clients can pick the villa that best suits their needs and customise it to their taste with the help of a qualified architect. This model is a luxurious 4 bedroom Detached 197m2 Villas occupying a 500m2 plot in one of the most prestigious location within Orihuela Costa and what's more they boast outstanding sea views! You are less than 5 km from several golf courses of international prestige, such as Las Colinas Golf, Villamartín and Las Ramblas. Among its beaches are Campoamor, Aguamarina and Cabo Roig all rewarded Blue Flag status. There are over 150 shops within the Zenia Boulevard Shopping Center and a wide range of restaurants and bars. In addition Campoamor has all kinds of services, making it an excellent option to enjoy your vacation, or to reside all year round. 20 month delivery