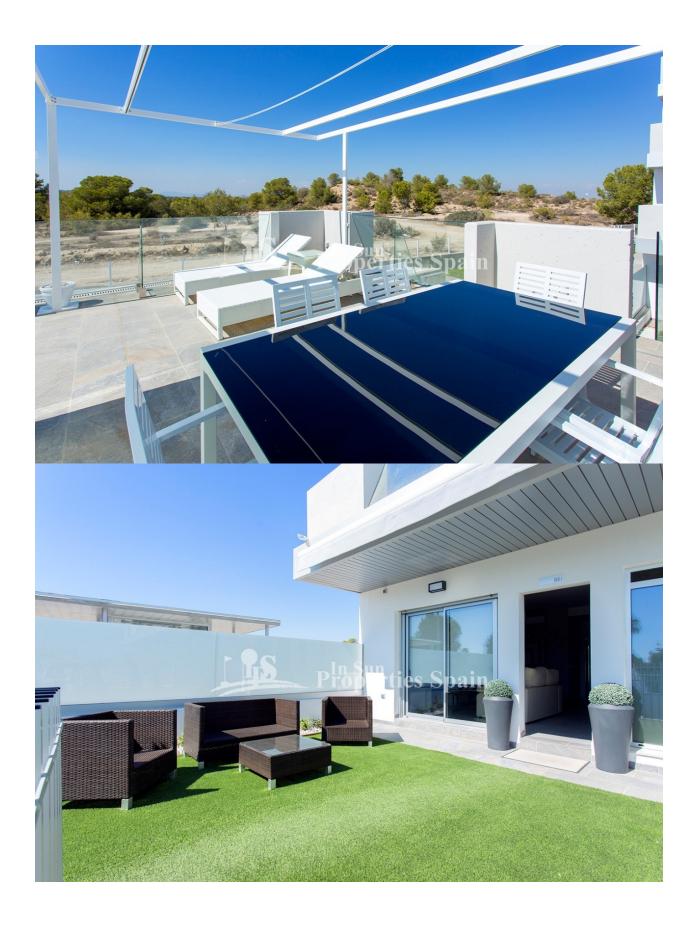

## **DESCRIPTION**

NEW residential development with ONLY 2 APARTMENTS REMAINING!!, which is situated on an elevated area on southern Costa Blanca next to Villamartin Golf and with spectacular views over the Spanish inland and the Mediterranean Sea. From the glass elevator and communal roof solarium there are superb views over the reservior. The project is close to the white sandy beaches and green golf courses, as well as to an array of services and amenities. Each apartment has its garage space with room for an average sized car, bicycles and lots of room left for storage. The fully gated residential area comes with an Infinity pool, an area for bicycle parking, a play ground for children, concierge, plus a lovely communal roof solarium with barbeques, Jacuzzis and views of the reservoir, along with individual private, locked storage areas (ideal for sun loungers etc) 2 APARTMENTS REMAINING 1 x Groud Floor, 2 bed, 2 bath, 71m2 with 39m2 private garden. €140,000 1 x First Floor, 3 bed, 3 bath, 86m2 with 19m2 Terrace €182,000 There is a lift from the garage level, air-conditioning perinstallation and concierge.

## JARD RIVIÈRE ET TERRASSES N

- Terrasse ouverte
- Feux extérieurs
- hayon
- Jard RIVER Communauté