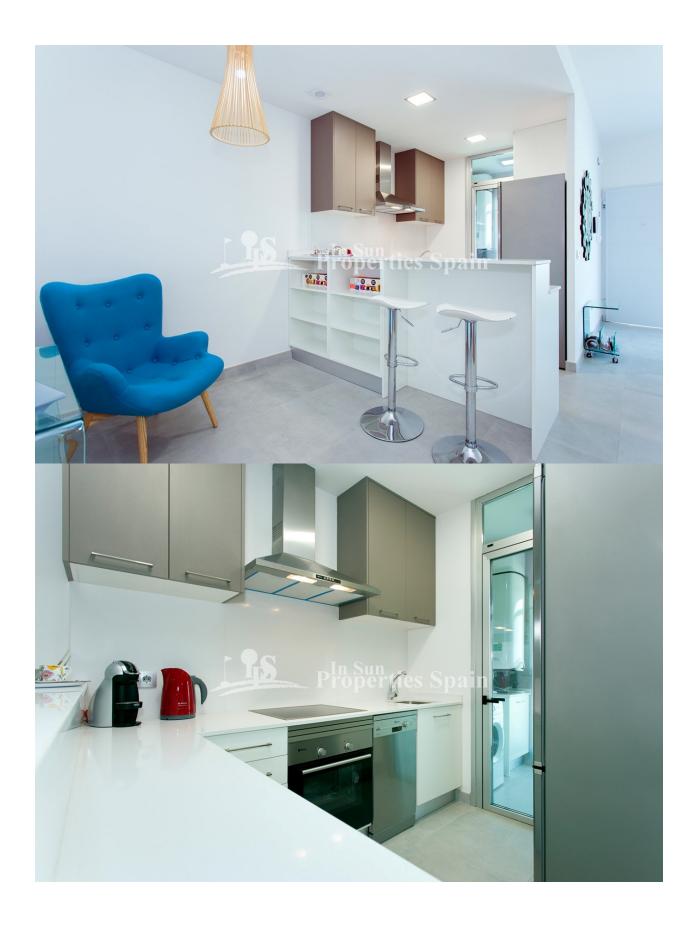

|
|           |                                            |               | aéroport: 50 Km                        |
|           |                                            |               | : 1 Km                                 |
| POSITION  | PARKING PAS. CAR                           | ZONES         | ÉTAGE                                  |
| Sud-Ouest | Garage no. Car : 1                         | • stockage    | <ul><li>Tuiles</li><li>Stone</li></ul> |
|           | : 1                                        |               |                                        |

## CUISINE

- CuisineCuisine équipéeGranit

## JARD RIVIÈRE ET TERRASSES N

- Terrasse ouverte
- Feux extérieurs
- hayon
- Jard RIVER Communauté

## **EXTRA**

- IntégréPorte de sécuritéDouble vitrage























"Experience our experience - Because you deserve the best"