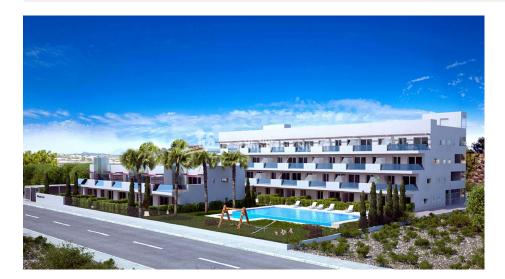

## **DESCRIPTION**

NEW residential development with ONLY 2 APARTMENTS REMAINING!!, which is situated on an elevated area on southern Costa Blanca next to Villamartin Golf and with spectacular views over the Spanish inland and the Mediterranean Sea. From the glass elevator and communal roof solarium there are superb views over the reservior. The project is close to the white sandy beaches and green golf courses, as well as to an array of services and amenities. Each apartment has its garage space with room for an average sized car, bicycles and lots of room left for storage. The fully gated residential area comes with an Infinity pool, an area for bicycle parking, a play ground for children, concierge, plus a lovely communal roof solarium with barbeques, Jacuzzis and views of the reservoir, along with individual private, locked storage areas (ideal for sun loungers etc) 2 APARTMENTS REMAINING 1 x Groud Floor, 2 bed, 2 bath, 71m2 with 39m2 private garden. €140,000 1 x First Floor, 3 bed, 3 bath, 86m2 with 19m2 Terrace €182,000 There is a lift from the garage level, air-conditioning perinstallation and concierge.