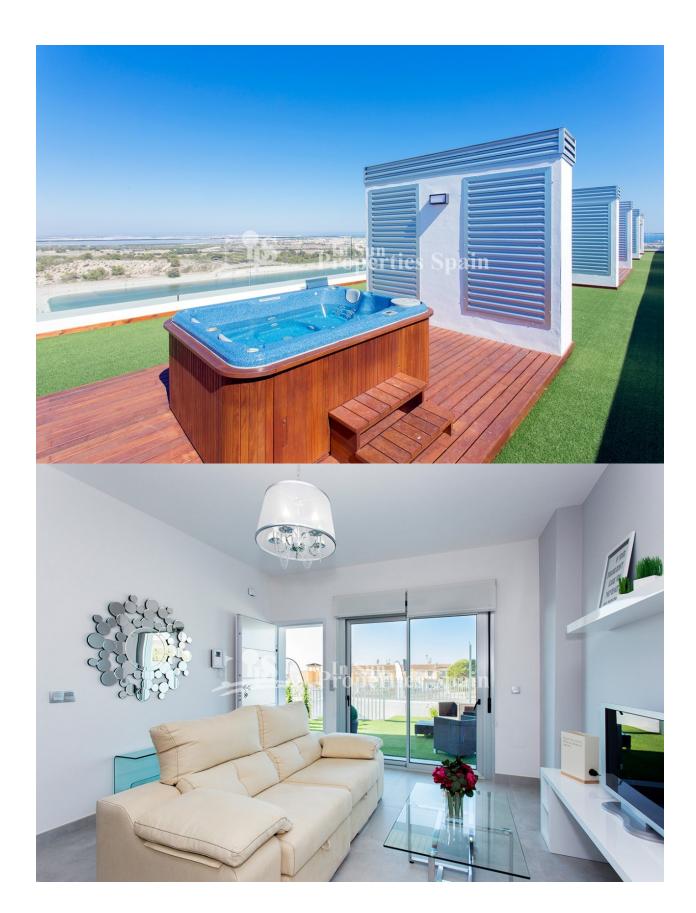

## **DESCRIPTION**

NEW residential development with ONLY 2 APARTMENTS REMAINING!!, which is situated on an elevated area on southern Costa Blanca next to Villamartin Golf and with spectacular views over the Spanish inland and the Mediterranean Sea. From the glass elevator and communal roof solarium there are superb views over the reservior. The project is close to the white sandy beaches and green golf courses, as well as to an array of services and amenities. Each apartment has its garage space with room for an average sized car, bicycles and lots of room left for storage. The fully gated residential area comes with an Infinity pool, an area for bicycle parking, a play ground for children, concierge, plus a lovely communal roof solarium with barbeques, Jacuzzis and views of the reservoir, along with individual private, locked storage areas (ideal for sun loungers etc) 2 APARTMENTS REMAINING 1 x Groud Floor, 2 bed, 2 bath, 71m2 with 39m2 private garden. €140,000 1 x First Floor, 3 bed, 3 bath, 86m2 with 19m2 Terrace €182,000 There is a lift from the garage level, air-conditioning perinstallation and concierge.

## JARD RIVIÈRE ET TERRASSES N

- Terrasse ouverte
- Feux extérieurs
- hayon
- Jard RIVER Communauté