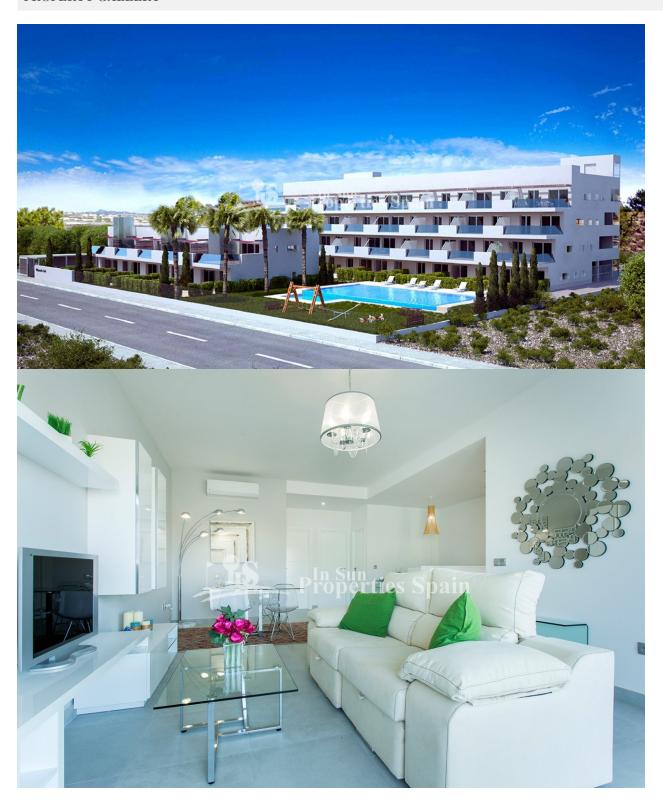

## **DESCRIPTION**

NEW residential development with ONLY 2 APARTMENTS REMAINING!!, which is situated on an elevated area on southern Costa Blanca next to Villamartin Golf and with spectacular views over the Spanish inland and the Mediterranean Sea. From the glass elevator and communal roof solarium there are superb views over the reservior. The project is close to the white sandy beaches and green golf courses, as well as to an array of services and amenities. Each apartment has its garage space with room for an average sized car, bicycles and lots of room left for storage. The fully gated residential area comes with an Infinity pool, an area for bicycle parking, a play ground for children, concierge, plus a lovely communal roof solarium with barbeques, Jacuzzis and views of the reservoir, along with individual private, locked storage areas (ideal for sun loungers etc) 2 APARTMENTS REMAINING 1 x Groud Floor, 2 bed, 2 bath, 71m2 with 39m2 private garden. €140,000 1 x First Floor, 3 bed, 3 bath, 86m2 with 19m2 Terrace €182,000 There is a lift from the garage level, air-conditioning perinstallation and concierge.