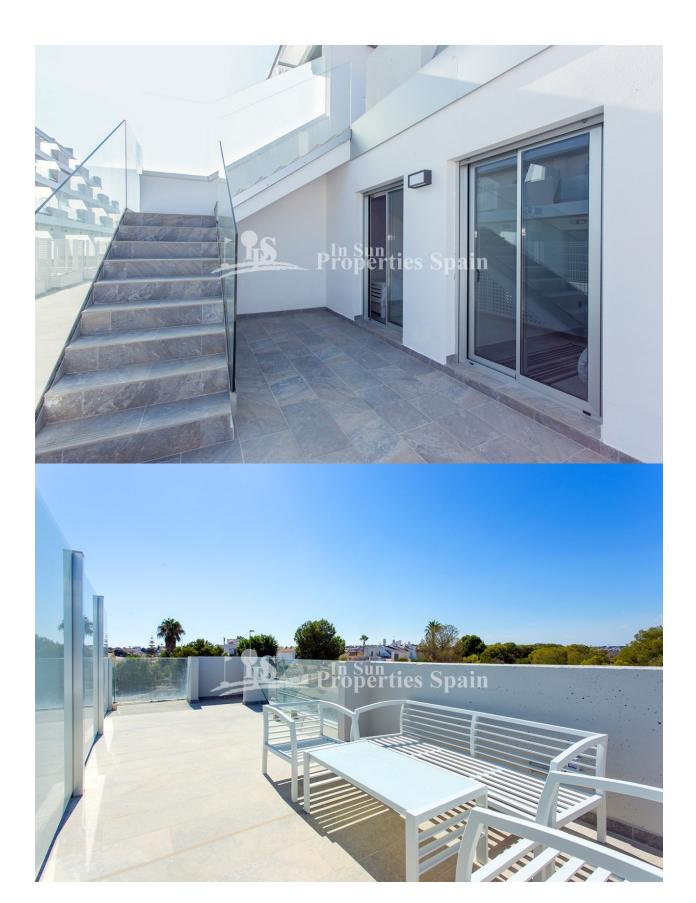

## JARD RIVIÈRE ET TERRASSES N

- Terrasse ouverte
- Feux extérieurs
- hayon
- Jard RIVER Communauté