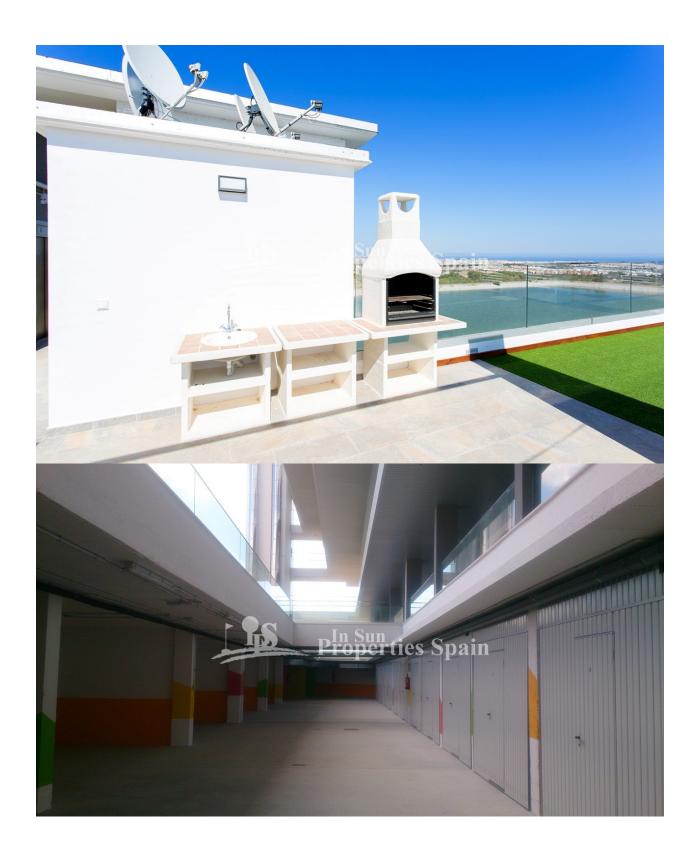

## **DESCRIPTION**

NEW residential development with ONLY 2 APARTMENTS REMAINING!!, which is situated on an elevated area on southern Costa Blanca next to Villamartin Golf and with spectacular views over the Spanish inland and the Mediterranean Sea. From the glass elevator and communal roof solarium there are superb views over the reservior. The project is close to the white sandy beaches and green golf courses, as well as to an array of services and amenities. Each apartment has its garage space with room for an average sized car, bicycles and lots of room left for storage. The fully gated residential area comes with an Infinity pool, an area for bicycle parking, a play ground for children, concierge, plus a lovely communal roof solarium with barbeques, Jacuzzis and views of the reservoir, along with individual private, locked storage areas (ideal for sun loungers etc) 2 APARTMENTS REMAINING 1 x Groud Floor, 2 bed, 2 bath, 71m2 with 39m2 private garden. €140,000 1 x First Floor, 3 bed, 3 bath, 86m2 with 19m2 Terrace €182,000 There is a lift from the garage level, air-conditioning perinstallation and concierge.