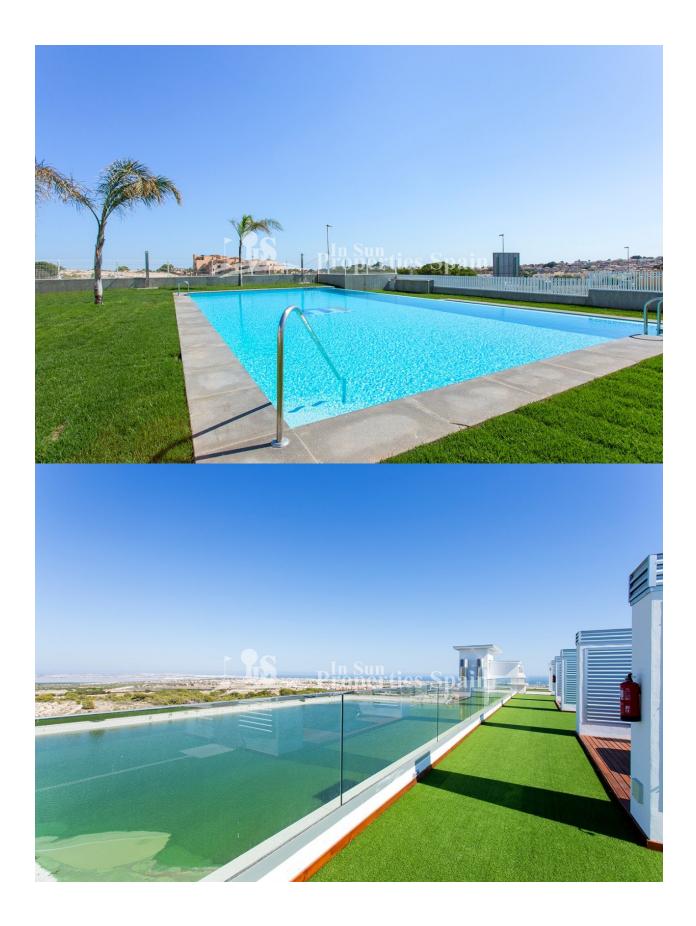

## **DESCRIPTION**

NEW residential development with ONLY 2 APARTMENTS REMAINING!!, which is situated on an elevated area on southern Costa Blanca next to Villamartin Golf and with spectacular views over the Spanish inland and the Mediterranean Sea. From the glass elevator and communal roof solarium there are superb views over the reservior. The project is close to the white sandy beaches and green golf courses, as well as to an array of services and amenities. Each apartment has its garage space with room for an average sized car, bicycles and lots of room left for storage. The fully gated residential area comes with an Infinity pool, an area for bicycle parking, a play ground for children, concierge, plus a lovely communal roof solarium with barbeques, Jacuzzis and views of the reservoir, along with individual private, locked storage areas (ideal for sun loungers etc) 2 APARTMENTS REMAINING 1 x Groud Floor, 2 bed, 2 bath, 71m2 with 39m2 private garden. €140,000 1 x First Floor, 3 bed, 3 bath, 86m2 with 19m2 Terrace €182,000 There is a lift from the garage level, air-conditioning perinstallation and concierge.