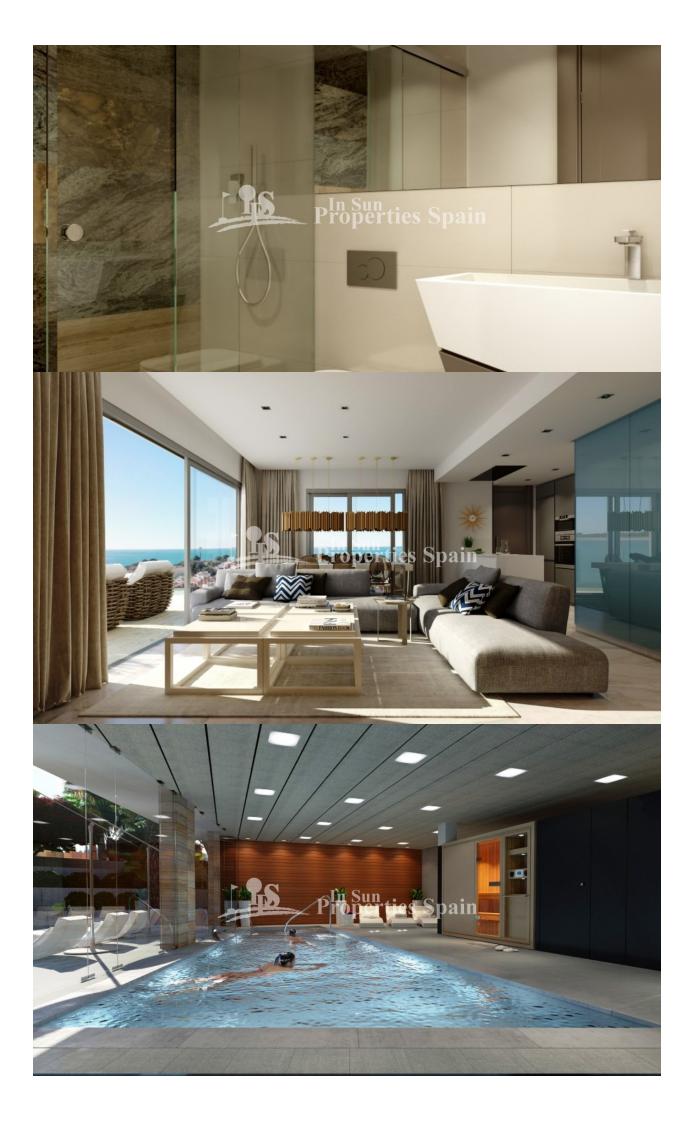

## **DESCRIPTION**

KEY IN HAND. The Delux BIOKO, NEW PENTHOUSE apartments are due to our huge success with the previous developments BIOKO and BIOKO II. 3 bedrooms 2 bathroom penthouses of 91m2 with 27m2 terrace, 76m2 solarium, 3m2 utility and garage with storage room Although this time providing new trends and the luxury that this area requires. Agua Marina is one of the loveliest areas on the Costa Blanca, surrounded by all kinds of services and of course the best beaches, which we have only a few meters away. These properties are designed exclusively with first class quality materials and studied in detail for those exquisite customers. The complex also has a stunning and inviting swimming pool surrounded by spacious and lovely communal gardens, as well as an indoor heated swimming pool, gym and sauna.