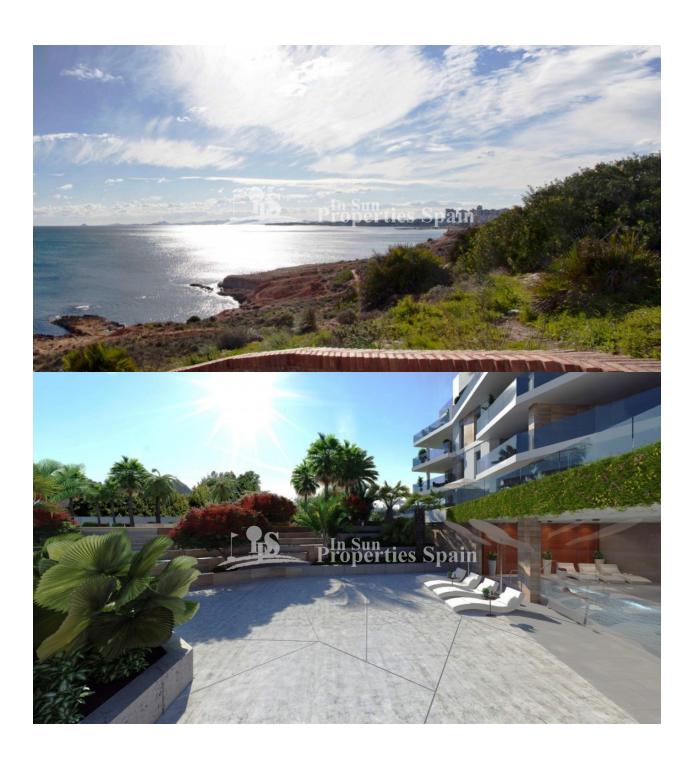

## **DESCRIPTION**

KEY IN HAND. The Delux BIOKO, NEW PENTHOUSE apartments are due to our huge success with the previous developments BIOKO and BIOKO II. 3 bedrooms 2 bathroom penthouses of 91m2 with 27m2 terrace, 76m2 solarium, 3m2 utility and garage with storage room Although this time providing new trends and the luxury that this area requires. Agua Marina is one of the loveliest areas on the Costa Blanca, surrounded by all kinds of services and of course the best beaches, which we have only a few meters away. These properties are designed exclusively with first class quality materials and studied in detail for those exquisite customers. The complex also has a stunning and inviting swimming pool surrounded by spacious and lovely communal gardens, as well as an indoor heated swimming pool, gym and sauna.