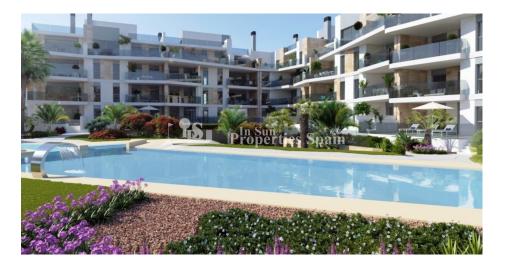

## **DESCRIPTION**

KEY IN HAND. The Delux BIOKO, NEW PENTHOUSE apartments are due to our huge success with the previous developments BIOKO and BIOKO II. 3 bedrooms 2 bathroom penthouses of 91m2 with 27m2 terrace, 76m2 solarium, 3m2 utility and garage with storage room Although this time providing new trends and the luxury that this area requires. Agua Marina is one of the loveliest areas on the Costa Blanca, surrounded by all kinds of services and of course the best beaches, which we have only a few meters away. These properties are designed exclusively with first class quality materials and studied in detail for those exquisite customers. The complex also has a stunning and inviting swimming pool surrounded by spacious and lovely communal gardens, as well as an indoor heated swimming pool, gym and sauna.