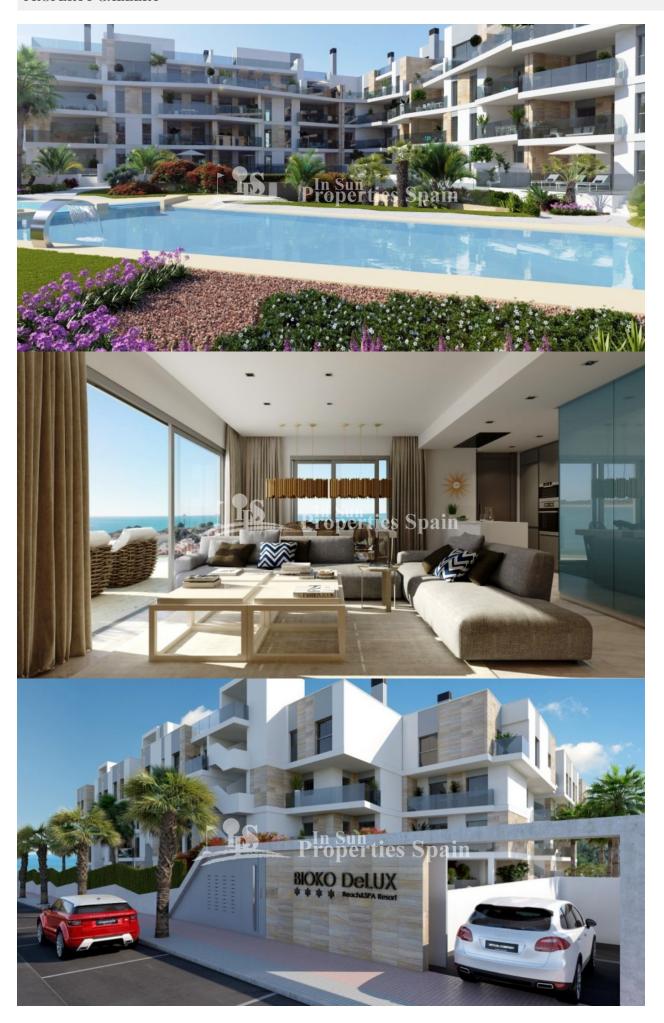

## **DESCRIPTION**

KEY IN HAND. The Delux BIOKO, NEW PENTHOUSE apartments are due to our huge success with the previous developments BIOKO and BIOKO II. 3 bedrooms 2 bathroom penthouses of 91m2 with 27m2 terrace, 76m2 solarium, 3m2 utility and garage with storage room Although this time providing new trends and the luxury that this area requires. Agua Marina is one of the loveliest areas on the Costa Blanca, surrounded by all kinds of services and of course the best beaches, which we have only a few meters away. These properties are designed exclusively with first class quality materials and studied in detail for those exquisite customers. The complex also has a stunning and inviting swimming pool surrounded by spacious and lovely communal gardens, as well as an indoor heated swimming pool, gym and sauna.