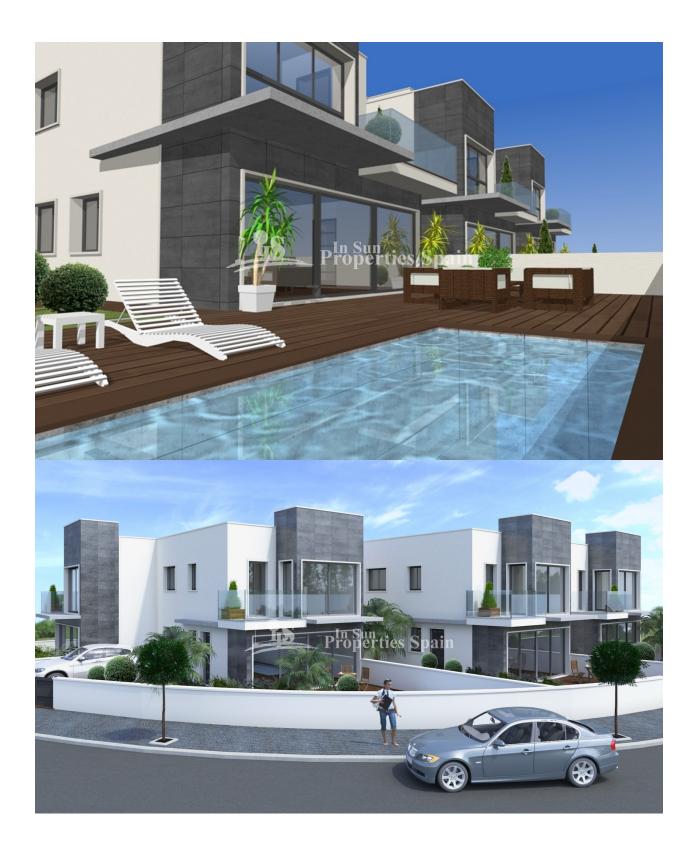

### DESCRIPTION

This NEW modern design 3 bedroom, 2 bathroom Semi-Detached Villa with private pool on two floors is located close to the Lo Pagan beaches the most famous mud baths and to the town of San Pedro del Pinatar. These beautiful designed 102 m2 house will be constructed with top quality materials on a 129 m2 plot with private pool. Ground floor with open modern integrated kitchen, dining /living area, 1 double bedroom 1 bedrooms and sunny terraces with pool views, first floor with 2 bedrooms with fitted wardrobe,1 bathrooms and terrace. As well there is a lovely roof terrace "option" of 36m2 available to enjoy the far reaching views to the nature park. Modern style finishes and built in the best quality materials. Walking distance to restaurants, bars, supermarket and all amenities . This area has a Thalassotherapy SPA Hotel and also offers a variety of sports activities, including seasonal water sports, you can choose from 5 Championship golf courses all within 10 minutes drive — the Pinatar arena is 5 minutes walk away with football, gym, cricket and tennis courts.

# JARD RIVIÈRE ET **TERRASSES N**

- Terrasse ouverte
- Feux extérieurs
  - irrigation automatique
  - Paysage
  - murs en pierre
  - Jard RIVER n privée