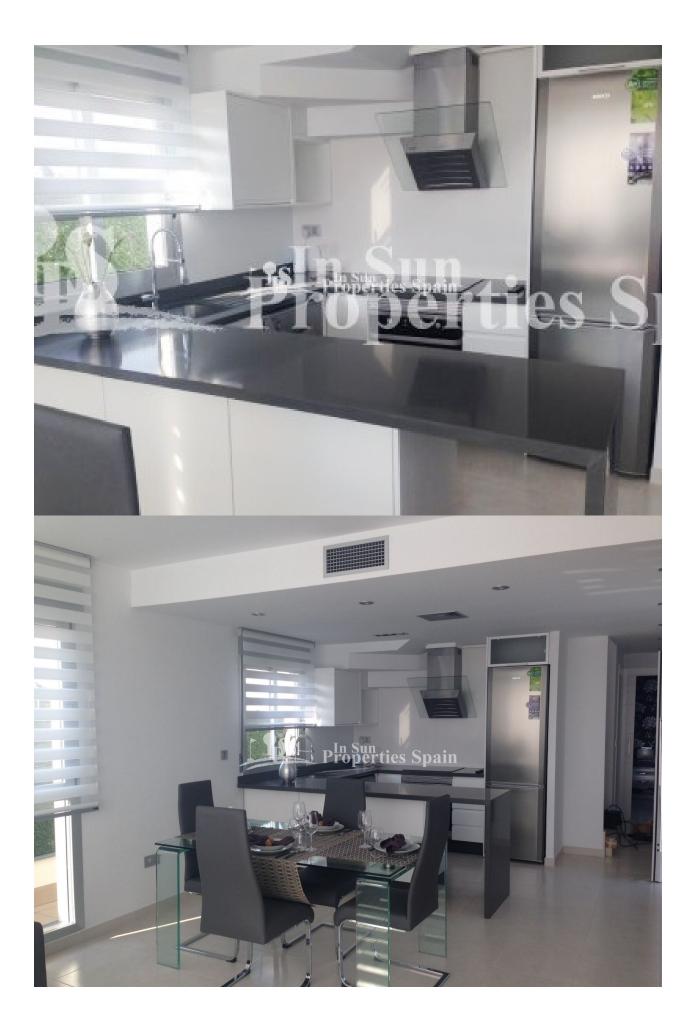

### DESCRIPTION

This NEW modern design 3 bedroom, 2 bathroom Semi-Detached Villa with private pool on two floors is located close to the Lo Pagan beaches the most famous mud baths and to the town of San Pedro del Pinatar. These beautiful designed 102 m2 house will be constructed with top quality materials on a 129 m2 plot with private pool. Ground floor with open modern integrated kitchen, dining /living area, 1 double bedroom 1 bedrooms and sunny terraces with pool views, first floor with 2 bedrooms with fitted wardrobe,1 bathrooms and terrace. As well there is a lovely roof terrace "option" of 36m2 available to enjoy the far reaching views to the nature park. Modern style finishes and built in the best quality materials. Walking distance to restaurants, bars, supermarket and all amenities . This area has a Thalassotherapy SPA Hotel and also offers a variety of sports activities, including seasonal water sports, you can choose from 5 Championship golf courses all within 10 minutes drive — the Pinatar arena is 5 minutes walk away with football, gym, cricket and tennis courts.

# CUISINE

- CuisineCuisine équipée
- Granit

# PROPERTY GALLERY

"Experience our experience - Because you deserve the best"