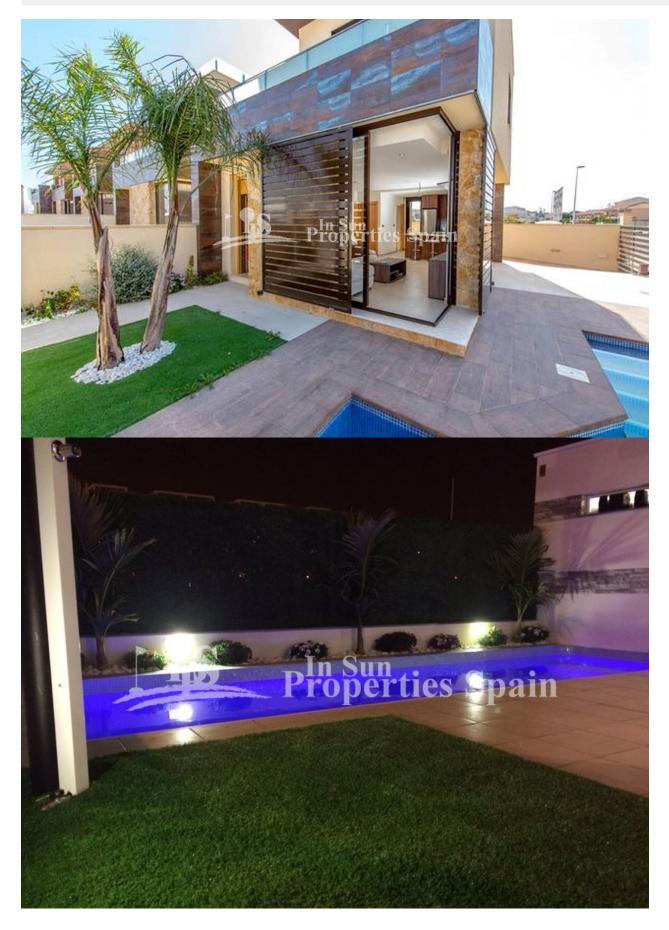

### DESCRIPTION

This NEW modern design 3 bedroom, 2 bathroom Semi-Detached Villa with private pool on two floors is located close to the Lo Pagan beaches the most famous mud baths and to the town of San Pedro del Pinatar. These beautiful designed 102 m2 house will be constructed with top quality materials on a 129 m2 plot with private pool. Ground floor with open modern integrated kitchen, dining /living area, 1 double bedroom 1 bedrooms and sunny terraces with pool views, first floor with 2 bedrooms with fitted wardrobe,1 bathrooms and terrace. As well there is a lovely roof terrace "option" of 36m2 available to enjoy the far reaching views to the nature park. Modern style finishes and built in the best quality materials. Walking distance to restaurants, bars, supermarket and all amenities . This area has a Thalassotherapy SPA Hotel and also offers a variety of sports activities, including seasonal water sports, you can choose from 5 Championship golf courses all within 10 minutes drive — the Pinatar arena is 5 minutes walk away with football, gym, cricket and tennis courts.

# JARD RIVIÈRE ET **TERRASSES N**

- Terrasse ouverte
- Feux extérieurs
  - irrigation automatique
  - Paysage
  - murs en pierre
  - Jard RIVER n privée

# PROPERTY GALLERY

"Experience our experience - Because you deserve the best"