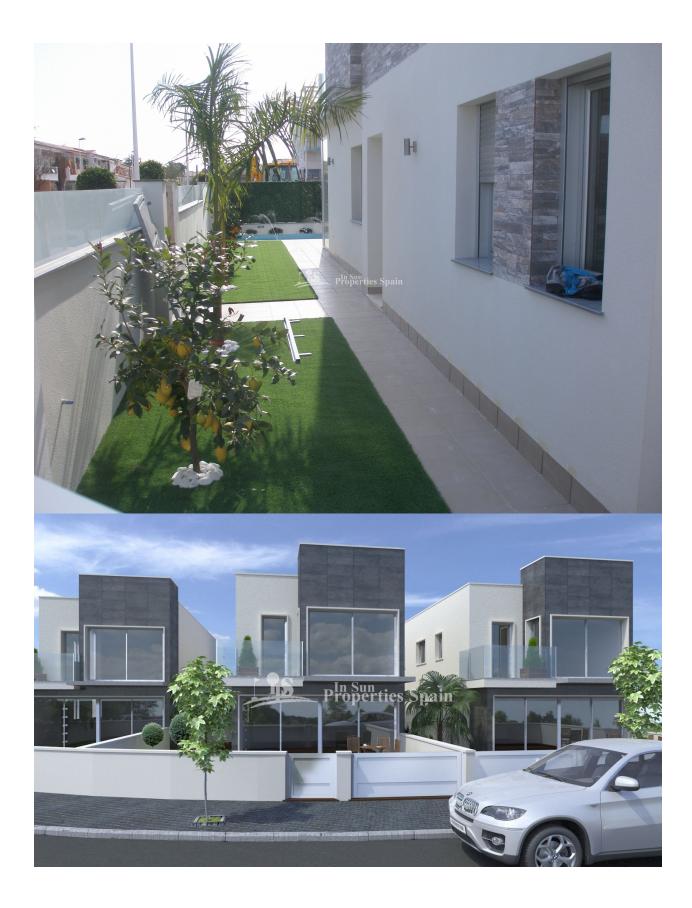

### DESCRIPTION

This NEW modern design 3 bedroom, 2 bathroom Semi-Detached Villa with private pool on two floors is located close to the Lo Pagan beaches the most famous mud baths and to the town of San Pedro del Pinatar. These beautiful designed 102 m2 house will be constructed with top quality materials on a 129 m2 plot with private pool. Ground floor with open modern integrated kitchen, dining /living area, 1 double bedroom 1 bedrooms and sunny terraces with pool views, first floor with 2 bedrooms with fitted wardrobe,1 bathrooms and terrace. As well there is a lovely roof terrace "option" of 36m2 available to enjoy the far reaching views to the nature park. Modern style finishes and built in the best quality materials. Walking distance to restaurants, bars, supermarket and all amenities . This area has a Thalassotherapy SPA Hotel and also offers a variety of sports activities, including seasonal water sports, you can choose from 5 Championship golf courses all within 10 minutes drive — the Pinatar arena is 5 minutes walk away with football, gym, cricket and tennis courts.

# JARD RIVIÈRE ET **TERRASSES N**

- Terrasse ouverte
- Feux extérieurs
  - irrigation automatique
  - Paysage
  - murs en pierre
  - Jard RIVER n privée