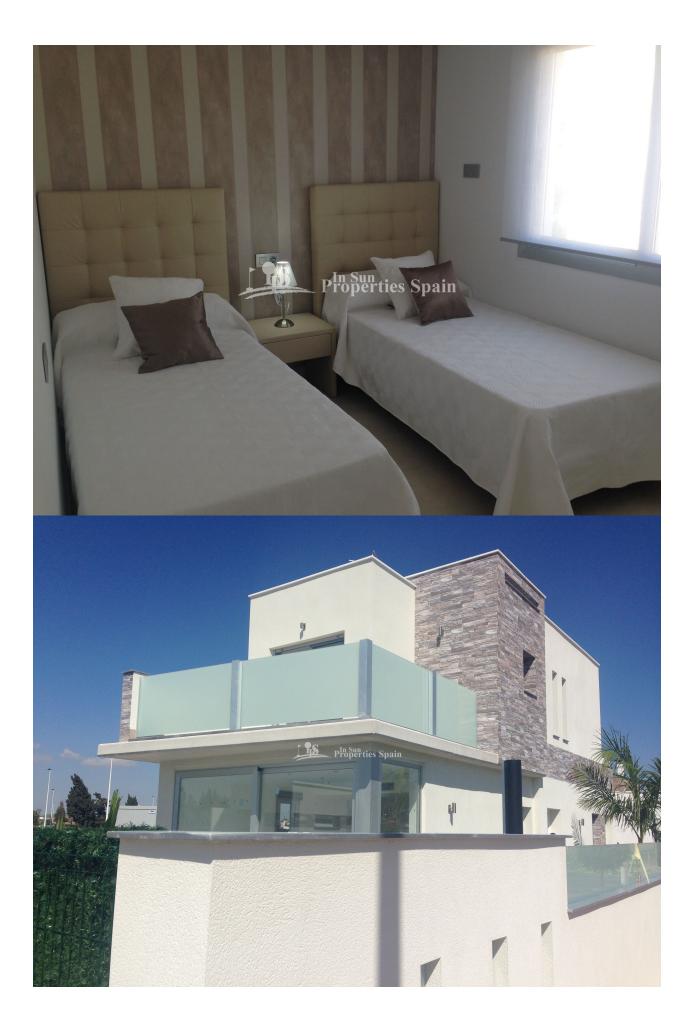

### DESCRIPTION

This NEW modern design 3 bedroom, 2 bathroom Semi-Detached Villa with private pool on two floors is located close to the Lo Pagan beaches the most famous mud baths and to the town of San Pedro del Pinatar. These beautiful designed 102 m2 house will be constructed with top quality materials on a 129 m2 plot with private pool. Ground floor with open modern integrated kitchen, dining /living area, 1 double bedroom 1 bedrooms and sunny terraces with pool views, first floor with 2 bedrooms with fitted wardrobe,1 bathrooms and terrace. As well there is a lovely roof terrace "option" of 36m2 available to enjoy the far reaching views to the nature park. Modern style finishes and built in the best quality materials. Walking distance to restaurants, bars, supermarket and all amenities . This area has a Thalassotherapy SPA Hotel and also offers a variety of sports activities, including seasonal water sports, you can choose from 5 Championship golf courses all within 10 minutes drive — the Pinatar arena is 5 minutes walk away with football, gym, cricket and tennis courts.