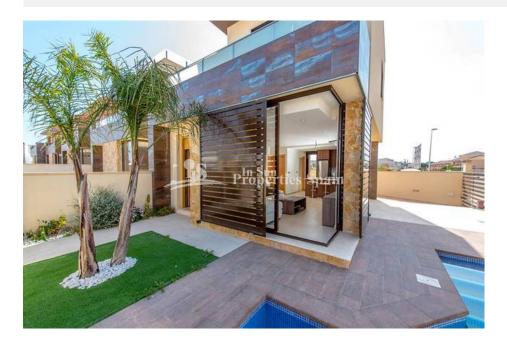

### DESCRIPTION

This NEW modern design 3 bedroom, 2 bathroom Semi-Detached Villa with private pool on two floors is located close to the Lo Pagan beaches the most famous mud baths and to the town of San Pedro del Pinatar. These beautiful designed 102 m2 house will be constructed with top quality materials on a 129 m2 plot with private pool. Ground floor with open modern integrated kitchen, dining /living area, 1 double bedroom 1 bedrooms and sunny terraces with pool views, first floor with 2 bedrooms with fitted wardrobe,1 bathrooms and terrace. As well there is a lovely roof terrace "option" of 36m2 available to enjoy the far reaching views to the nature park. Modern style finishes and built in the best quality materials. Walking distance to restaurants, bars, supermarket and all amenities . This area has a Thalassotherapy SPA Hotel and also offers a variety of sports activities, including seasonal water sports, you can choose from 5 Championship golf courses all within 10 minutes drive — the Pinatar arena is 5 minutes walk away with football, gym, cricket and tennis courts.

# PROPERTY GALLERY

"Experience our experience - Because you deserve the best"