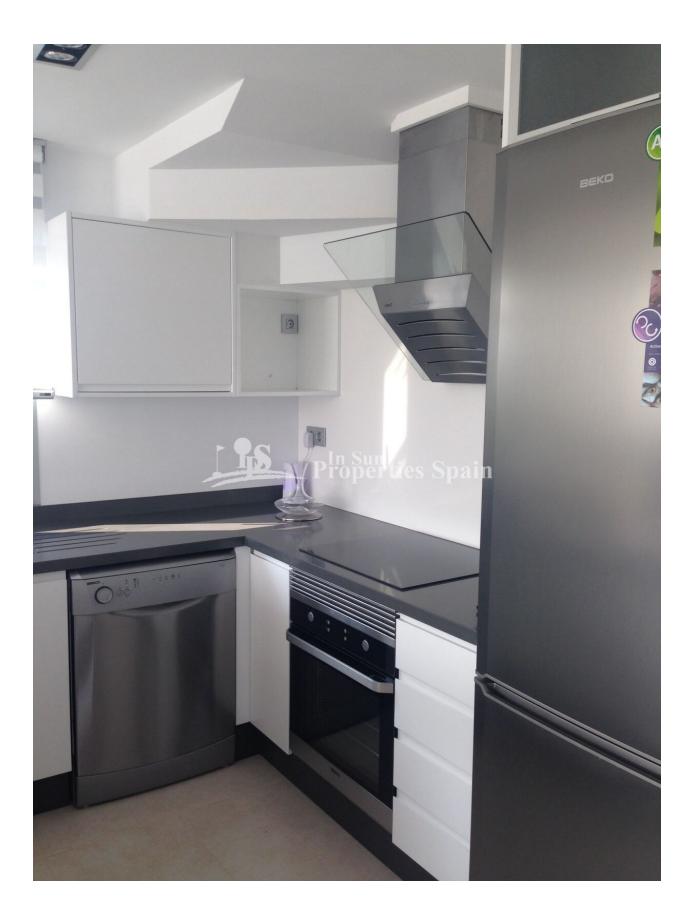

a is 5 minutes walk away with football, gym, cricket and tennis courts.

()

| VIEW       | CLIMATISATION    | DISTANCE :      |
|------------|------------------|-----------------|
| Panoramico | Central          | Beach : 500 m   |
|            |                  | aéroport: 20 Km |
|            |                  | : 500 m         |
| MEUBLÉ     | PARKING PAS. CAR | ZONES           |
| • Vide     | : 1              | Ou chambre E    |

# CUISINE

- CuisineCuisine équipée
- Granit

# JARD RIVIÈRE ET **TERRASSES N**

- Terrasse ouverte
- Feux extérieurs
  - irrigation automatique
  - Paysage
  - murs en pierre
  - Jard RIVER n privée

## NCE :

## POSITION

### Sud-Ouest

ÉTAGE

• Tuiles

Stone

Ou chambre BAIGNADE

## **EXTRA**

- IntégréDouble vitrage
- Stockage

# PROPERTY GALLERY

























"Experience our experience - Because you deserve the best"