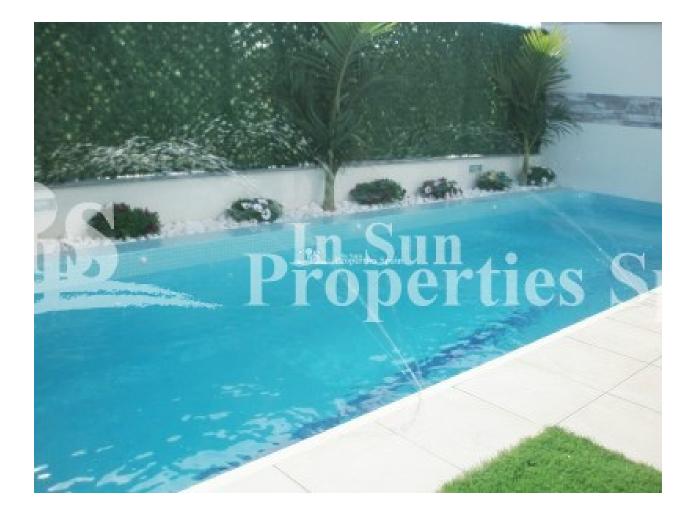

### DESCRIPTION

This NEW modern design 3 bedroom, 2 bathroom Semi-Detached Villa with private pool on two floors is located close to the Lo Pagan beaches the most famous mud baths and to the town of San Pedro del Pinatar. These beautiful designed 102 m2 house will be constructed with top quality materials on a 129 m2 plot with private pool. Ground floor with open modern integrated kitchen, dining /living area, 1 double bedroom 1 bedrooms and sunny terraces with pool views, first floor with 2 bedrooms with fitted wardrobe,1 bathrooms and terrace. As well there is a lovely roof terrace "option" of 36m2 available to enjoy the far reaching views to the nature park. Modern style finishes and built in the best quality materials. Walking distance to restaurants, bars, supermarket and all amenities . This area has a Thalassotherapy SPA Hotel and also offers a variety of sports activities, including seasonal water sports, you can choose from 5 Championship golf courses all within 10 minutes drive — the Pinatar arena is 5 minutes walk away with football, gym, cricket and tennis courts.

# JARD RIVIÈRE ET **TERRASSES N**

- Terrasse ouverte
- Feux extérieurs
  - irrigation automatique
  - Paysage
  - murs en pierre
  - Jard RIVER n privée