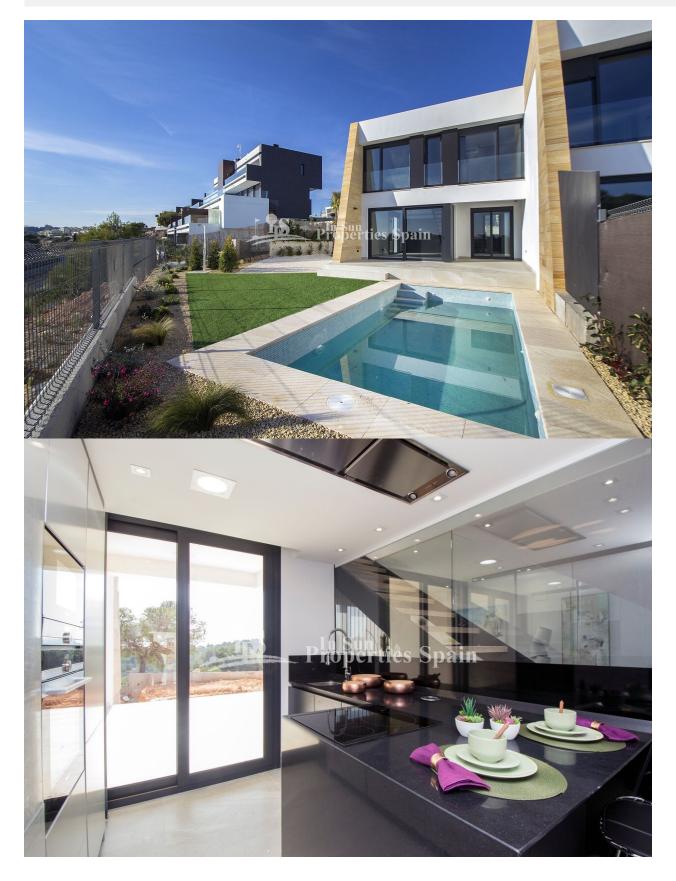

## DESCRIPTION

KEY READY Villas SAMOA available at this stunning project in VILLAMARTIN. These modern, 3 bedroom, 3 bathroom VILLAS are walking distance to all the amenities. These beautifully designed properties have been constructed with top quality materials and fittings. On the ground floor you find a large lounge/diner with open plan fitted kitchen, perfect for entertaining, 1 bedroom and bathroom, open staircase to the second floor where you will find 2 further bedrooms and 2 bathrooms. The 41m2 front terrace overlooks the garden and is the ideal place to enjoy a glass of wine under the evening stars. There is a private swimming pool/jacuzzi and off street parking. The villas have 110m2 of living space and plots of 200m2. These properties are located between 4 golf courses and 3 km to the sandy beaches of Orihuela Costa and the new shopping centre Zenia Boulevard. Alicante airport is 45 minutes drive, Murcia San Javier airport is 25 minutes drive away. PROMOTION: White goods (Balay) and 30 lights included in the price.