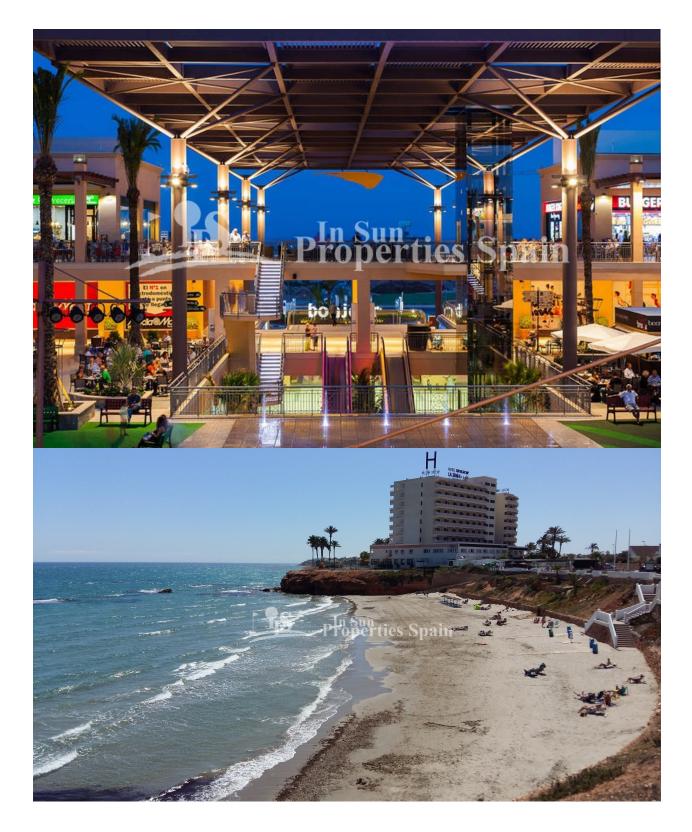

## DESCRIPTION

KEY READY Villas SAMOA available at this stunning project in VILLAMARTIN. These modern, 3 bedroom, 3 bathroom VILLAS are walking distance to all the amenities. These beautifully designed properties have been constructed with top quality materials and fittings. On the ground floor you find a large lounge/diner with open plan fitted kitchen, perfect for entertaining, 1 bedroom and bathroom, open staircase to the second floor where you will find 2 further bedrooms and 2 bathrooms. The 41m2 front terrace overlooks the garden and is the ideal place to enjoy a glass of wine under the evening stars. There is a private swimming pool/jacuzzi and off street parking. The villas have 110m2 of living space and plots of 200m2. These properties are located between 4 golf courses and 3 km to the sandy beaches of Orihuela Costa and the new shopping centre Zenia Boulevard. Alicante airport is 45 minutes drive, Murcia San Javier airport is 25 minutes drive away. PROMOTION: White goods (Balay) and 30 lights included in the price.