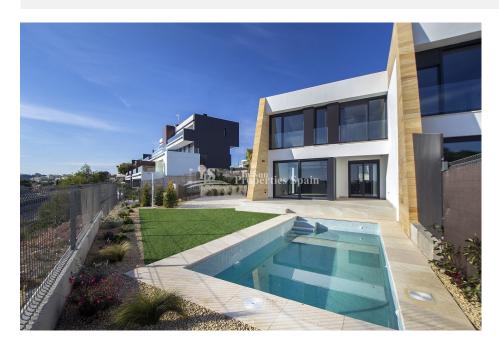

## DESCRIPTION

KEY READY Villas SAMOA available at this stunning project in VILLAMARTIN. These modern, 3 bedroom, 3 bathroom VILLAS are walking distance to all the amenities. These beautifully designed properties have been constructed with top quality materials and fittings. On the ground floor you find a large lounge/diner with open plan fitted kitchen, perfect for entertaining, 1 bedroom and bathroom, open staircase to the second floor where you will find 2 further bedrooms and 2 bathrooms. The 41m2 front terrace overlooks the garden and is the ideal place to enjoy a glass of wine under the evening stars. There is a private swimming pool/jacuzzi and off street parking. The villas have 110m2 of living space and plots of 200m2. These properties are located between 4 golf courses and 3 km to the sandy beaches of Orihuela Costa and the new shopping centre Zenia Boulevard. Alicante airport is 45 minutes drive, Murcia San Javier airport is 25 minutes drive away. PROMOTION: White goods (Balay) and 30 lights included in the price.