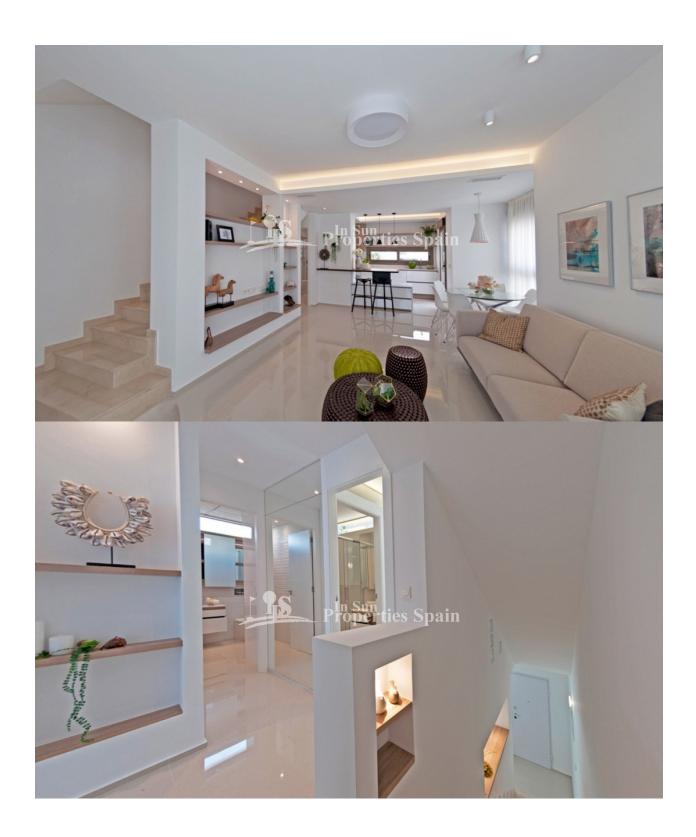

#### **DESCRIPTION**

Last available corner Townhouse Key Ready in APRIL 2018 at RESIDENCIAL ATEKA, DONA PEPA. These NEW modern, luxury south/west facing 3 bedroom, 3 bathroom Townhous facing the community pool, located in a lovely gated community with private parking and 2 communal swimming pools near to the Golf course. 3 Bedroom, 3 Bathroom IVORY model Townhouses of 128m2, benefit from a 50m2 roof solarium and minimum 80m2 garden. Doña Pepa is a modern urbanisation belonging to Ciudad Quesada and has all the amenities which include supermarkets, bars, hotel and shops as well as a bank. Ciudad Quesada town centre is a ten minute walk from Doña Pepa. In Ciudad Quesada itself you will find international supermarkets, restaurants, banks, a medical centre as well as a water park. The property is ideally located if you are a golf enthusiast, with La Marquesqa Golf Club just a five minute drive away. The nearest beaches are at Guardamar/Campomar and La Mata ten minutes drive away. Nearest Airports: San Javier (Murcia) - Approx 30 minute drive Alicante Airport - Approx 30 minute drive