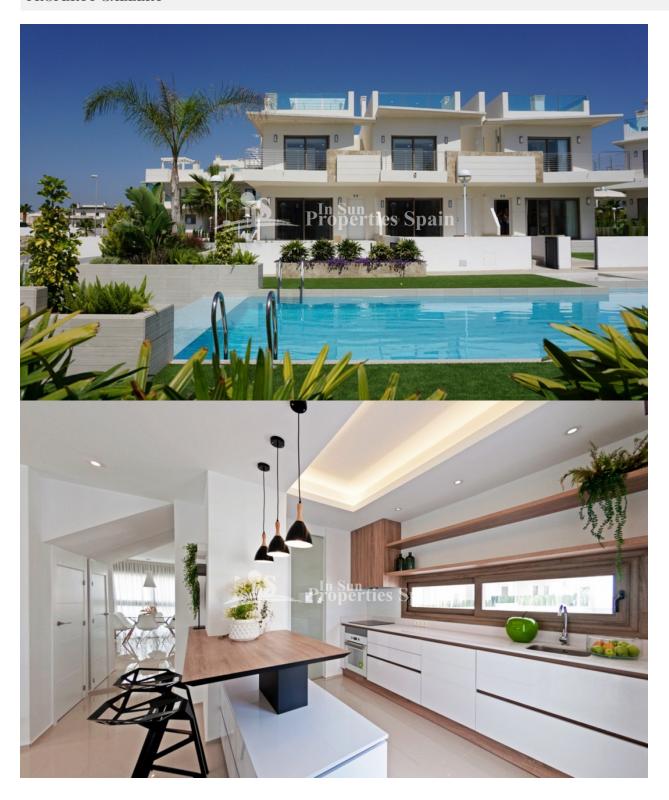

#### **DESCRIPTION**

Last available corner Townhouse Key Ready in APRIL 2018 at RESIDENCIAL ATEKA, DONA PEPA. These NEW modern, luxury south/west facing 3 bedroom, 3 bathroom Townhous facing the community pool, located in a lovely gated community with private parking and 2 communal swimming pools near to the Golf course. 3 Bedroom, 3 Bathroom IVORY model Townhouses of 128m2, benefit from a 50m2 roof solarium and minimum 80m2 garden. Doña Pepa is a modern urbanisation belonging to Ciudad Quesada and has all the amenities which include supermarkets, bars, hotel and shops as well as a bank. Ciudad Quesada town centre is a ten minute walk from Doña Pepa. In Ciudad Quesada itself you will find international supermarkets, restaurants, banks, a medical centre as well as a water park. The property is ideally located if you are a golf enthusiast, with La Marquesqa Golf Club just a five minute drive away. The nearest beaches are at Guardamar/Campomar and La Mata ten minutes drive away. Nearest Airports: San Javier (Murcia) - Approx 30 minute drive Alicante Airport - Approx 30 minute drive