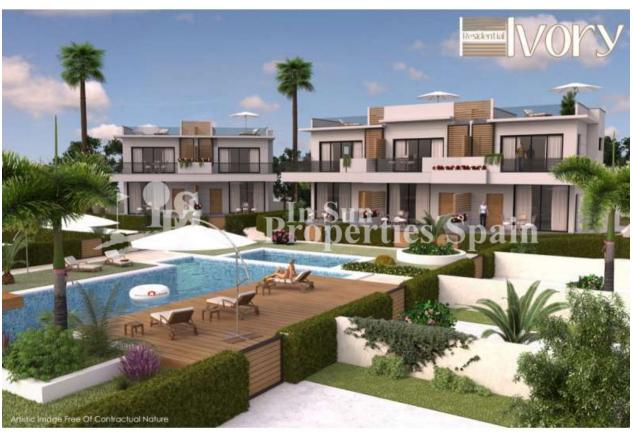

#### **DESCRIPTION**

Last available corner Townhouse Key Ready in APRIL 2018 at RESIDENCIAL ATEKA, DONA PEPA. These NEW modern, luxury south/west facing 3 bedroom, 3 bathroom Townhous facing the community pool, located in a lovely gated community with private parking and 2 communal swimming pools near to the Golf course. 3 Bedroom, 3 Bathroom IVORY model Townhouses of 128m2, benefit from a 50m2 roof solarium and minimum 80m2 garden. Doña Pepa is a modern urbanisation belonging to Ciudad Quesada and has all the amenities which include supermarkets, bars, hotel and shops as well as a bank. Ciudad Quesada town centre is a ten minute walk from Doña Pepa. In Ciudad Quesada itself you will find international supermarkets, restaurants, banks, a medical centre as well as a water park. The property is ideally located if you are a golf enthusiast, with La Marquesqa Golf Club just a five minute drive away. The nearest beaches are at Guardamar/Campomar and La Mata ten minutes drive away. Nearest Airports: San Javier (Murcia) - Approx 30 minute drive Alicante Airport - Approx 30 minute drive