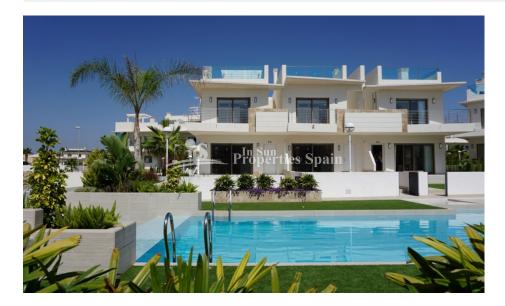

#### **DESCRIPTION**

Last available corner Townhouse Key Ready in APRIL 2018 at RESIDENCIAL ATEKA, DONA PEPA. These NEW modern, luxury south/west facing 3 bedroom, 3 bathroom Townhous facing the community pool, located in a lovely gated community with private parking and 2 communal swimming pools near to the Golf course. 3 Bedroom, 3 Bathroom IVORY model Townhouses of 128m2, benefit from a 50m2 roof solarium and minimum 80m2 garden. Doña Pepa is a modern urbanisation belonging to Ciudad Quesada and has all the amenities which include supermarkets, bars, hotel and shops as well as a bank. Ciudad Quesada town centre is a ten minute walk from Doña Pepa. In Ciudad Quesada itself you will find international supermarkets, restaurants, banks, a medical centre as well as a water park. The property is ideally located if you are a golf enthusiast, with La Marquesqa Golf Club just a five minute drive away. The nearest beaches are at Guardamar/Campomar and La Mata ten minutes drive away. Nearest Airports: San Javier (Murcia) - Approx 30 minute drive Alicante Airport - Approx 30 minute drive