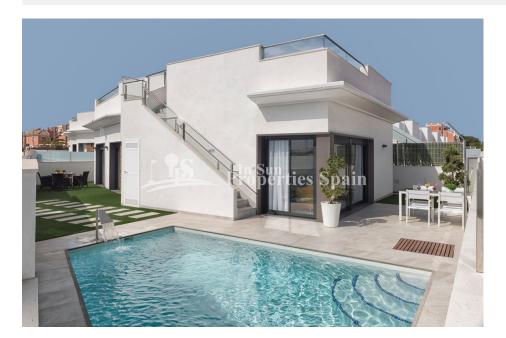

## **DESCRIPTION**

Located in the outskirts of LOS ALCAZARES you find Olivar de la Roda Golf. These beautiful Detached villas (Key Ready) consist of a bright and spacious living room, an open plan kitchen, 3 bedrooms, 2 bathrooms, master bedroom en suite with walk-in closet, and a utility room. Externally you have a 79m2 solarium overlooking the Mar Menor and the green areas. These villas are completed with private 5x3m swimming pool, off road parking space and a landscaped garden. The development boasts 25 modern style properties with different lay-outs. The plots range in size from 215m2 to 265m2. These contemporary houses on one level incorporate the highest quality materials as well as huge sliding doors in living room. Interior spaces are thoughtfully designed to take full advantage of the best sun orientation inside the property. Los Alcazares has a privileged coastline with over 7km of sandy beaches which give direct access to the warm shallow waters of the Mar Menor. Here you have the opportunity to enjoy the superb water sports facilities. Parallel to these beaches and running the entire length of town is the long promenade, which is perfect for walking and cycling. IN addition you are just a few minutes by car to all the amenities as well as the lovely Mar Menor with its beautiful sandy beaches. Dos Mares shopping centre is only 5 minutes by car.