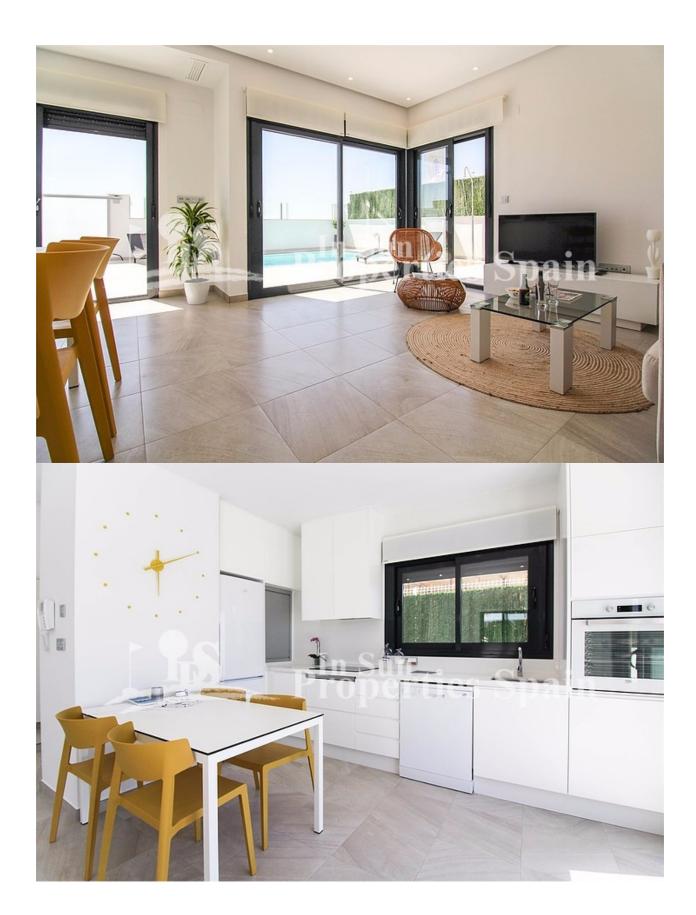

## **DESCRIPTION**

Located in the outskirts of LOS ALCAZARES you find Olivar de la Roda Golf. These beautiful Detached villas (Key Ready) consist of a bright and spacious living room, an open plan kitchen, 3 bedrooms, 2 bathrooms, master bedroom en suite with walk-in closet, and a utility room. Externally you have a 79m2 solarium overlooking the Mar Menor and the green areas. These villas are completed with private 5x3m swimming pool, off road parking space and a landscaped garden. The development boasts 25 modern style properties with different lay-outs. The plots range in size from 215m2 to 265m2. These contemporary houses on one level incorporate the highest quality materials as well as huge sliding doors in living room. Interior spaces are thoughtfully designed to take full advantage of the best sun orientation inside the property. Los Alcazares has a privileged coastline with over 7km of sandy beaches which give direct access to the warm shallow waters of the Mar Menor. Here you have the opportunity to enjoy the superb water sports facilities. Parallel to these beaches and running the entire length of town is the long promenade, which is perfect for walking and cycling. IN addition you are just a few minutes by car to all the amenities as well as the lovely Mar Menor with its beautiful sandy beaches. Dos Mares shopping centre is only 5 minutes by car.