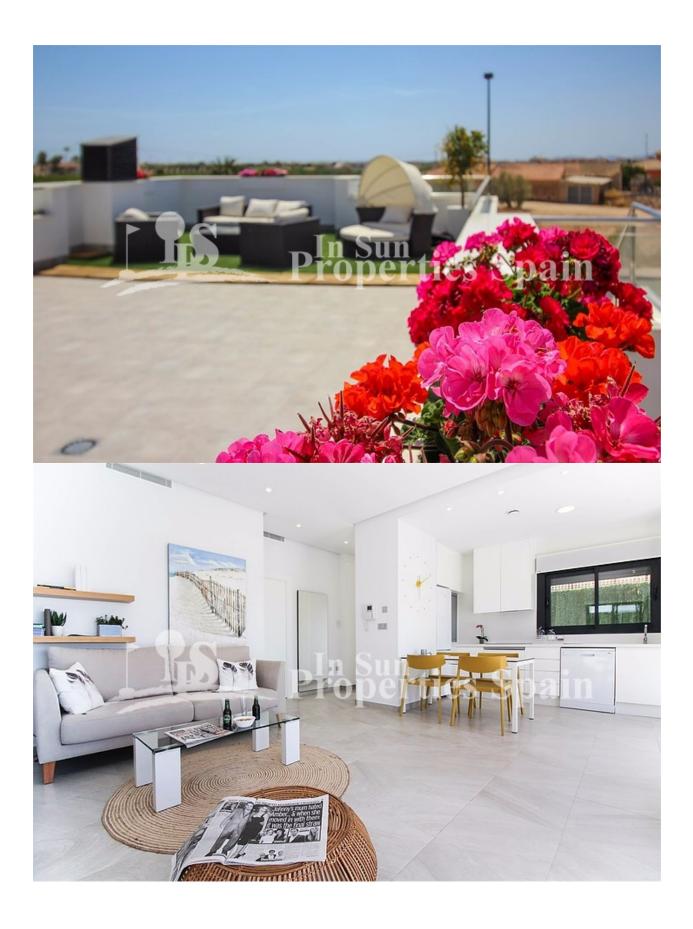

## **DESCRIPTION**

Located in the outskirts of LOS ALCAZARES you find Olivar de la Roda Golf. These beautiful Detached villas (Key Ready) consist of a bright and spacious living room, an open plan kitchen, 3 bedrooms, 2 bathrooms, master bedroom en suite with walk-in closet, and a utility room. Externally you have a 79m2 solarium overlooking the Mar Menor and the green areas. These villas are completed with private 5x3m swimming pool, off road parking space and a landscaped garden. The development boasts 25 modern style properties with different lay-outs. The plots range in size from 215m2 to 265m2. These contemporary houses on one level incorporate the highest quality materials as well as huge sliding doors in living room. Interior spaces are thoughtfully designed to take full advantage of the best sun orientation inside the property. Los Alcazares has a privileged coastline with over 7km of sandy beaches which give direct access to the warm shallow waters of the Mar Menor. Here you have the opportunity to enjoy the superb water sports facilities. Parallel to these beaches and running the entire length of town is the long promenade, which is perfect for walking and cycling. IN addition you are just a few minutes by car to all the amenities as well as the lovely Mar Menor with its beautiful sandy beaches. Dos Mares shopping centre is only 5 minutes by car.