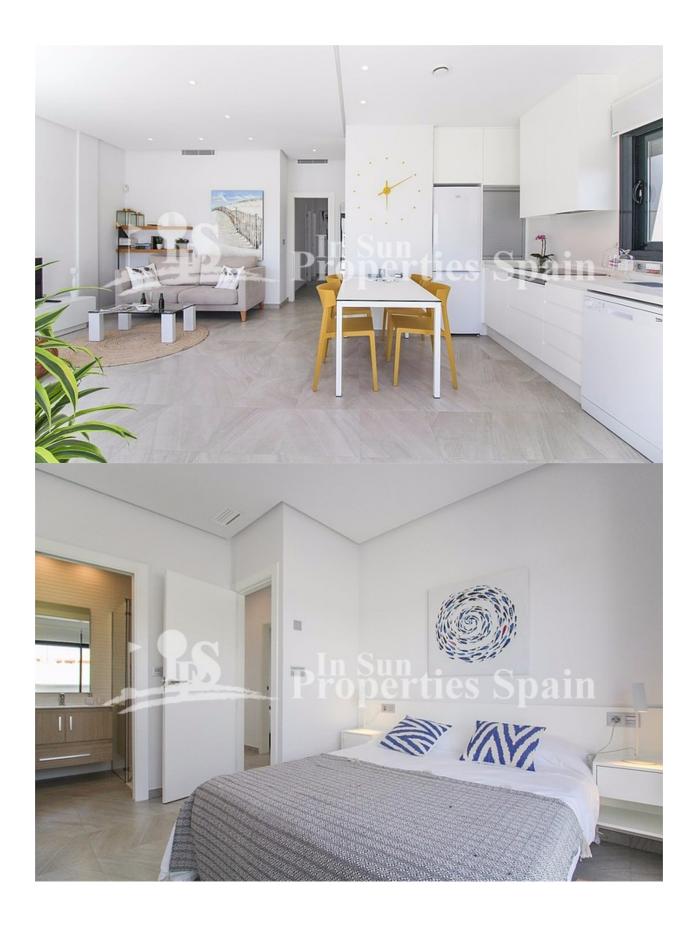

## **DESCRIPTION**

Located in the outskirts of LOS ALCAZARES you find Olivar de la Roda Golf. These beautiful Detached villas (Key Ready) consist of a bright and spacious living room, an open plan kitchen, 3 bedrooms, 2 bathrooms, master bedroom en suite with walk-in closet, and a utility room. Externally you have a 79m2 solarium overlooking the Mar Menor and the green areas. These villas are completed with private 5x3m swimming pool, off road parking space and a landscaped garden. The development boasts 25 modern style properties with different lay-outs. The plots range in size from 215m2 to 265m2. These contemporary houses on one level incorporate the highest quality materials as well as huge sliding doors in living room. Interior spaces are thoughtfully designed to take full advantage of the best sun orientation inside the property. Los Alcazares has a privileged coastline with over 7km of sandy beaches which give direct access to the warm shallow waters of the Mar Menor. Here you have the opportunity to enjoy the superb water sports facilities. Parallel to these beaches and running the entire length of town is the long promenade, which is perfect for walking and cycling. IN addition you are just a few minutes by car to all the amenities as well as the lovely Mar Menor with its beautiful sandy beaches. Dos Mares shopping centre is only 5 minutes by car.