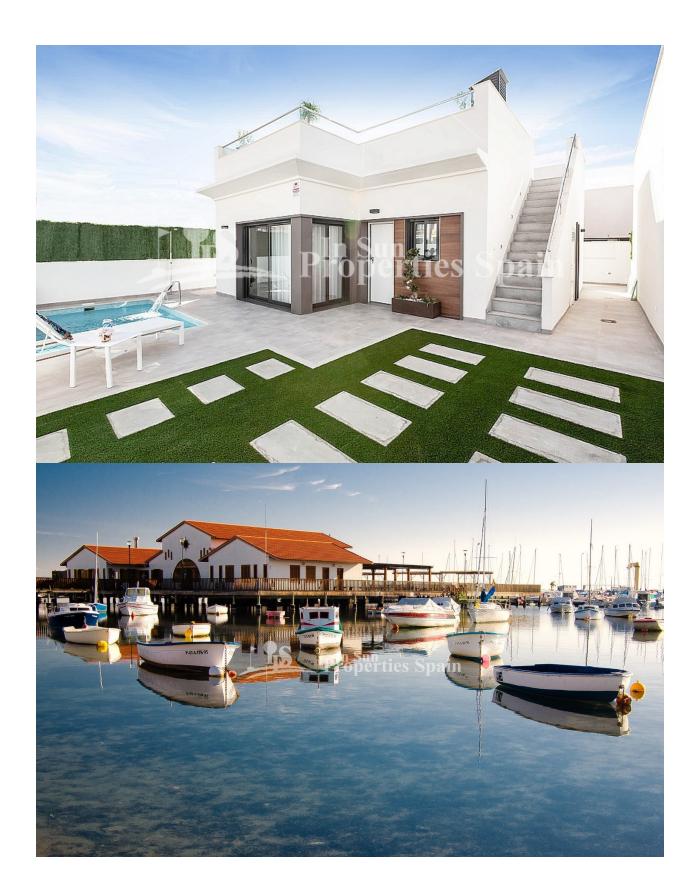

## **DESCRIPTION**

Located in the outskirts of LOS ALCAZARES you find Olivar de la Roda Golf. These beautiful Detached villas (Key Ready) consist of a bright and spacious living room, an open plan kitchen, 3 bedrooms, 2 bathrooms, master bedroom en suite with walk-in closet, and a utility room. Externally you have a 79m2 solarium overlooking the Mar Menor and the green areas. These villas are completed with private 5x3m swimming pool, off road parking space and a landscaped garden. The development boasts 25 modern style properties with different lay-outs. The plots range in size from 215m2 to 265m2. These contemporary houses on one level incorporate the highest quality materials as well as huge sliding doors in living room. Interior spaces are thoughtfully designed to take full advantage of the best sun orientation inside the property. Los Alcazares has a privileged coastline with over 7km of sandy beaches which give direct access to the warm shallow waters of the Mar Menor. Here you have the opportunity to enjoy the superb water sports facilities. Parallel to these beaches and running the entire length of town is the long promenade, which is perfect for walking and cycling. IN addition you are just a few minutes by car to all the amenities as well as the lovely Mar Menor with its beautiful sandy beaches. Dos Mares shopping centre is only 5 minutes by car.