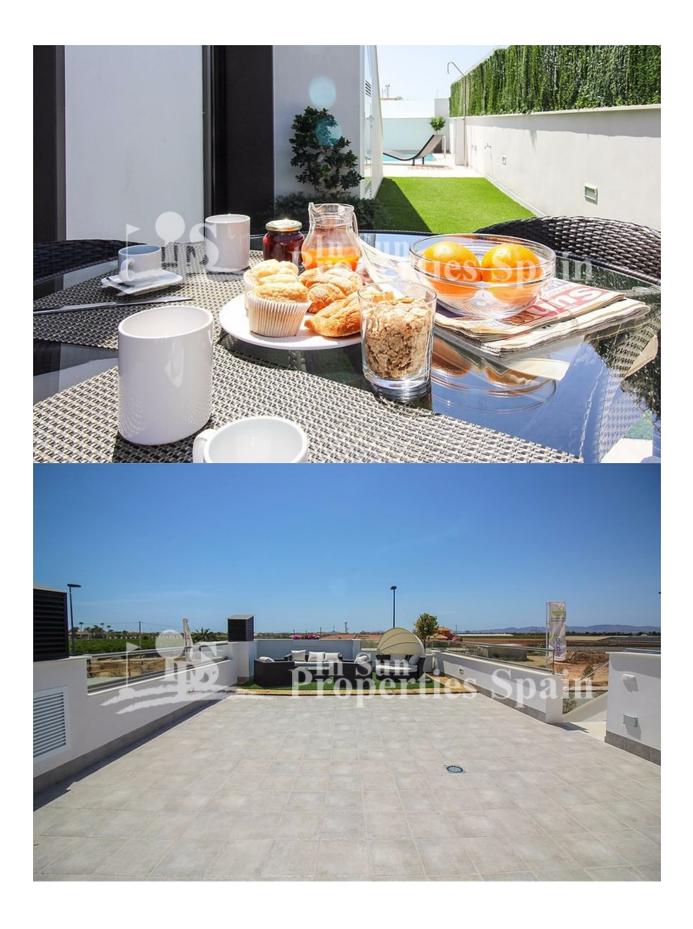

## **DESCRIPTION**

Located in the outskirts of LOS ALCAZARES you find Olivar de la Roda Golf. These beautiful Detached villas (Key Ready) consist of a bright and spacious living room, an open plan kitchen, 3 bedrooms, 2 bathrooms, master bedroom en suite with walk-in closet, and a utility room. Externally you have a 79m2 solarium overlooking the Mar Menor and the green areas. These villas are completed with private 5x3m swimming pool, off road parking space and a landscaped garden. The development boasts 25 modern style properties with different lay-outs. The plots range in size from 215m2 to 265m2. These contemporary houses on one level incorporate the highest quality materials as well as huge sliding doors in living room. Interior spaces are thoughtfully designed to take full advantage of the best sun orientation inside the property. Los Alcazares has a privileged coastline with over 7km of sandy beaches which give direct access to the warm shallow waters of the Mar Menor. Here you have the opportunity to enjoy the superb water sports facilities. Parallel to these beaches and running the entire length of town is the long promenade, which is perfect for walking and cycling. IN addition you are just a few minutes by car to all the amenities as well as the lovely Mar Menor with its beautiful sandy beaches. Dos Mares shopping centre is only 5 minutes by car.