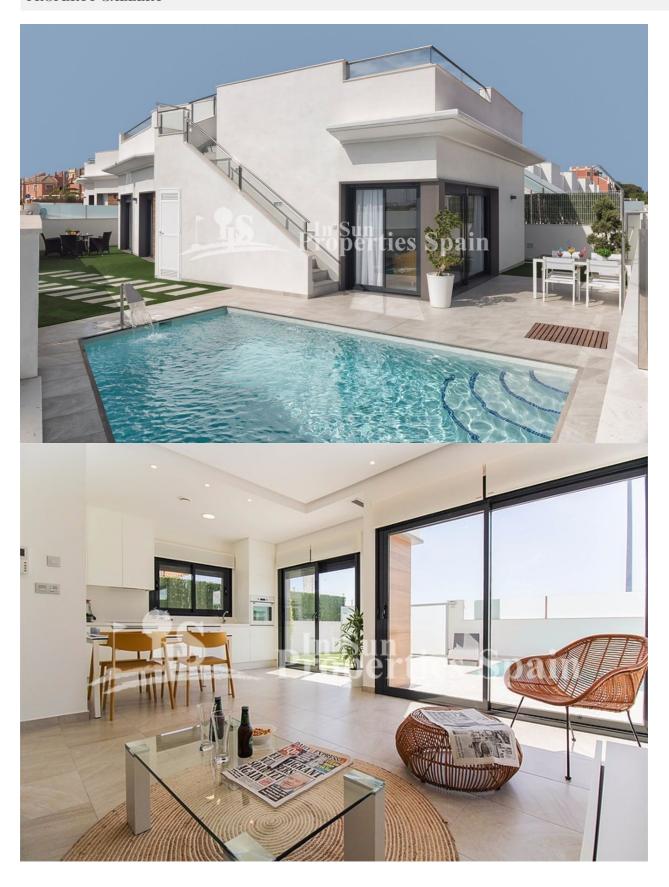

## **DESCRIPTION**

Located in the outskirts of LOS ALCAZARES you find Olivar de la Roda Golf. These beautiful Detached villas (Key Ready) consist of a bright and spacious living room, an open plan kitchen, 3 bedrooms, 2 bathrooms, master bedroom en suite with walk-in closet, and a utility room. Externally you have a 79m2 solarium overlooking the Mar Menor and the green areas. These villas are completed with private 5x3m swimming pool, off road parking space and a landscaped garden. The development boasts 25 modern style properties with different lay-outs. The plots range in size from 215m2 to 265m2. These contemporary houses on one level incorporate the highest quality materials as well as huge sliding doors in living room. Interior spaces are thoughtfully designed to take full advantage of the best sun orientation inside the property. Los Alcazares has a privileged coastline with over 7km of sandy beaches which give direct access to the warm shallow waters of the Mar Menor. Here you have the opportunity to enjoy the superb water sports facilities. Parallel to these beaches and running the entire length of town is the long promenade, which is perfect for walking and cycling. IN addition you are just a few minutes by car to all the amenities as well as the lovely Mar Menor with its beautiful sandy beaches. Dos Mares shopping centre is only 5 minutes by car.