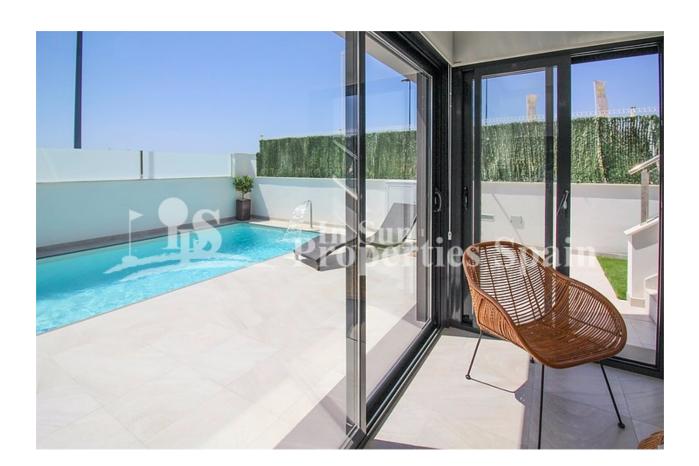

## **DESCRIPTION**

Located in the outskirts of LOS ALCAZARES you find Olivar de la Roda Golf. These beautiful Detached villas (Key Ready) consist of a bright and spacious living room, an open plan kitchen, 3 bedrooms, 2 bathrooms, master bedroom en suite with walk-in closet, and a utility room. Externally you have a 79m2 solarium overlooking the Mar Menor and the green areas. These villas are completed with private 5x3m swimming pool, off road parking space and a landscaped garden. The development boasts 25 modern style properties with different lay-outs. The plots range in size from 215m2 to 265m2. These contemporary houses on one level incorporate the highest quality materials as well as huge sliding doors in living room. Interior spaces are thoughtfully designed to take full advantage of the best sun orientation inside the property. Los Alcazares has a privileged coastline with over 7km of sandy beaches which give direct access to the warm shallow waters of the Mar Menor. Here you have the opportunity to enjoy the superb water sports facilities. Parallel to these beaches and running the entire length of town is the long promenade, which is perfect for walking and cycling. IN addition you are just a few minutes by car to all the amenities as well as the lovely Mar Menor with its beautiful sandy beaches. Dos Mares shopping centre is only 5 minutes by car.