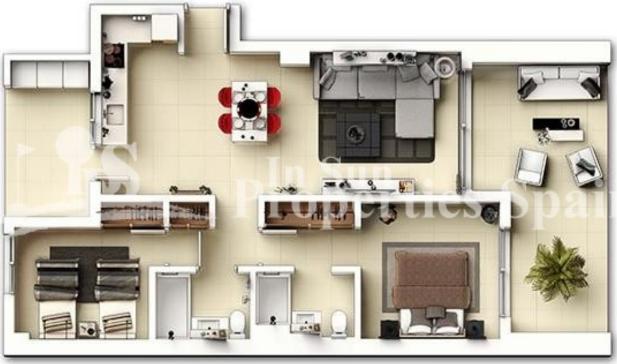

REF: # 3953 ()

| INFO                |             |
|---------------------|-------------|
| PRIX:               | 365.000 €   |
| Type de propriété:  | Appartement |
| Emplacement:        | ()          |
| Chambres à coucher: | 3           |
| Ba ENFANTS:         | 2           |
| Built:              | 97 (m2)     |
| pas:                | 79 (m2)     |
| Terrasse:           | 29 (m2)     |
| A ENFANTS:          |             |
| de plante:          | -           |
| MESSAGE             | -           |

#### **DESCRIPTION**

KEY READY !!! This is a stunning LUXURY SEAFRONT development in PUNTA PRIMA, with spectacularviews over the sea and the beach. The residential development offers 2 and 3 bedroom apartments with 2 bathrooms. All apartments in the first phase are south facing and have good sized terraces and magnificent views over the Mediterranean Sea. The apartments have been designed for comfort and convenience, with excellent qualities and a layout that allows maximum enjoyment of the communal areas of the development. All units are delivered with an underground parking space and storeroom. Panorama Mar is a private gated community with closed circuit surveillance. The development stands out for its ample landscaped areas and complete installations, from which you will be able to enjoy the sun and the sea views; the communal areas boast 3 swimming pools, with one being an infinity pool and a hydro-massage pool. The children will be able to play their own paddling pool and playground. The development also has direct access to the promenade. Punta Prima is only 5 km from Torrevieja and is distinguished by its good communication and health infrastructures, proximity to the Alicante airport and the amount of services available all year round. Within 10km you can find the Villamartín, Campoamor, Las Ramblas, Las Colinas, and Lo Romero 18-hole golf courses, as well as La Zenia and Habaneras commercial centers. 3 bed from 349,000€ to 560,000€ Fase 1 and 2: SOLD OUT!, Fase 3and4: Key ready!