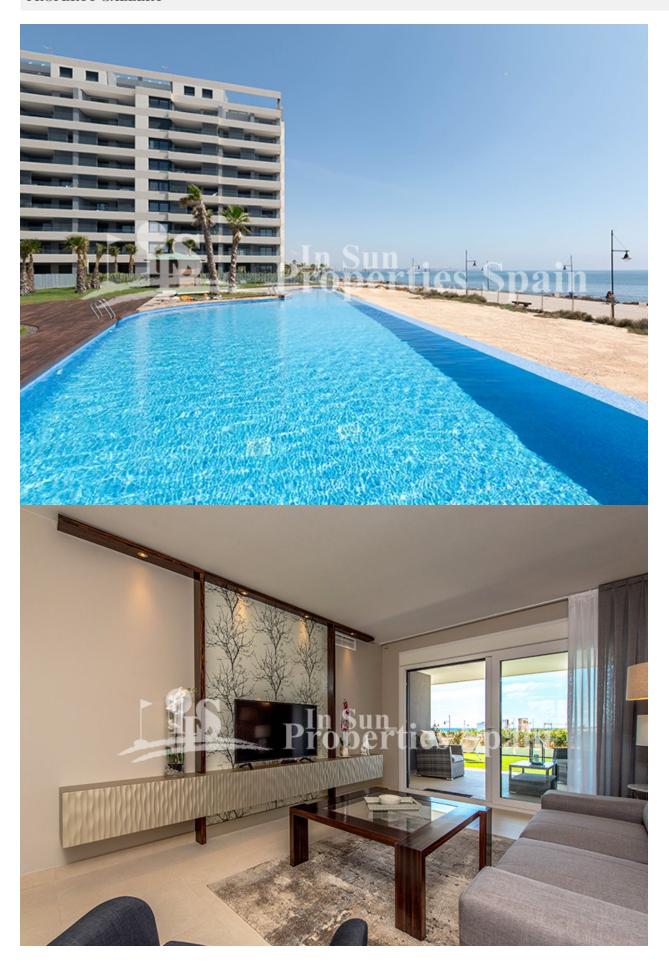

#### **DESCRIPTION**

KEY READY !!! This is a stunning LUXURY SEAFRONT development in PUNTA PRIMA, with spectacularviews over the sea and the beach. The residential development offers 2 and 3 bedroom apartments with 2 bathrooms. All apartments in the first phase are south facing and have good sized terraces and magnificent views over the Mediterranean Sea. The apartments have been designed for comfort and convenience, with excellent qualities and a layout that allows maximum enjoyment of the communal areas of the development. All units are delivered with an underground parking space and storeroom. Panorama Mar is a private gated community with closed circuit surveillance. The development stands out for its ample landscaped areas and complete installations, from which you will be able to enjoy the sun and the sea views; the communal areas boast 3 swimming pools, with one being an infinity pool and a hydro-massage pool. The children will be able to play their own paddling pool and playground. The development also has direct access to the promenade. Punta Prima is only 5 km from Torrevieja and is distinguished by its good communication and health infrastructures, proximity to the Alicante airport and the amount of services available all year round. Within 10km you can find the Villamartín, Campoamor, Las Ramblas, Las Colinas, and Lo Romero 18-hole golf courses, as well as La Zenia and Habaneras commercial centers. 3 bed from 349,000€ to 560,000€ Fase 1 and 2: SOLD OUT!, Fase 3and4: Key ready!