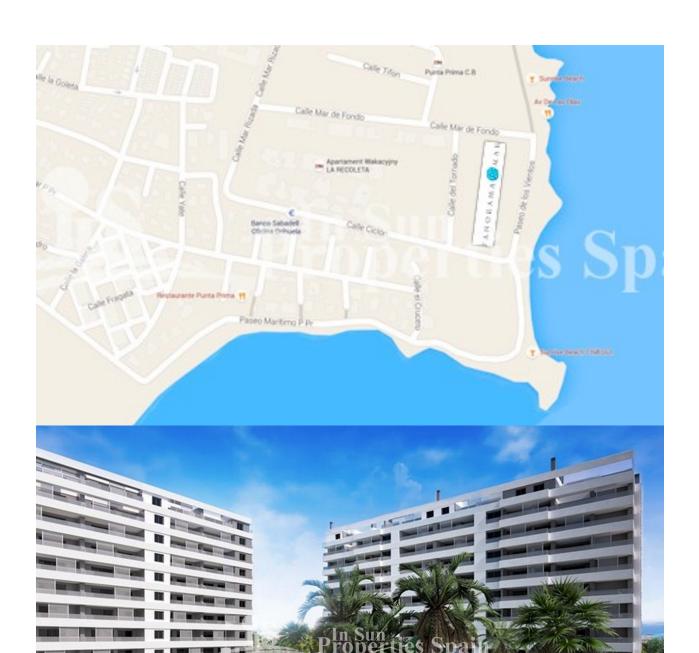

#### **DESCRIPTION**

KEY READY !!! This is a stunning LUXURY SEAFRONT development in PUNTA PRIMA, with spectacularviews over the sea and the beach. The residential development offers 2 and 3 bedroom apartments with 2 bathrooms. All apartments in the first phase are south facing and have good sized terraces and magnificent views over the Mediterranean Sea. The apartments have been designed for comfort and convenience, with excellent qualities and a layout that allows maximum enjoyment of the communal areas of the development. All units are delivered with an underground parking space and storeroom. Panorama Mar is a private gated community with closed circuit surveillance. The development stands out for its ample landscaped areas and complete installations, from which you will be able to enjoy the sun and the sea views; the communal areas boast 3 swimming pools, with one being an infinity pool and a hydro-massage pool. The children will be able to play their own paddling pool and playground. The development also has direct access to the promenade. Punta Prima is only 5 km from Torrevieja and is distinguished by its good communication and health infrastructures, proximity to the Alicante airport and the amount of services available all year round. Within 10km you can find the Villamartín, Campoamor, Las Ramblas, Las Colinas, and Lo Romero 18-hole golf courses, as well as La Zenia and Habaneras commercial centers. 3 bed from 349,000€ to 560,000€ Fase 1 and 2: SOLD OUT!, Fase 3and4: Key ready!

#### **DISTANCE:**

Beach: 50 m aéroport: 50 Km

: 200 m