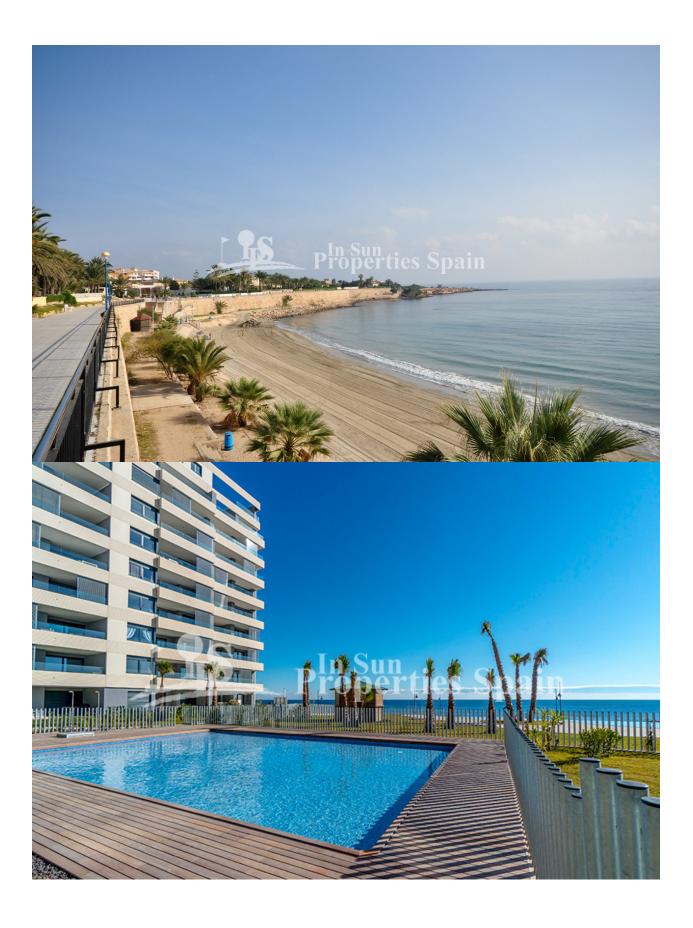

#### **DESCRIPTION**

KEY READY !!! This is a stunning LUXURY SEAFRONT development in PUNTA PRIMA, with spectacularviews over the sea and the beach. The residential development offers 2 and 3 bedroom apartments with 2 bathrooms. All apartments in the first phase are south facing and have good sized terraces and magnificent views over the Mediterranean Sea. The apartments have been designed for comfort and convenience, with excellent qualities and a layout that allows maximum enjoyment of the communal areas of the development. All units are delivered with an underground parking space and storeroom. Panorama Mar is a private gated community with closed circuit surveillance. The development stands out for its ample landscaped areas and complete installations, from which you will be able to enjoy the sun and the sea views; the communal areas boast 3 swimming pools, with one being an infinity pool and a hydro-massage pool. The children will be able to play their own paddling pool and playground. The development also has direct access to the promenade. Punta Prima is only 5 km from Torrevieja and is distinguished by its good communication and health infrastructures, proximity to the Alicante airport and the amount of services available all year round. Within 10km you can find the Villamartín, Campoamor, Las Ramblas, Las Colinas, and Lo Romero 18-hole golf courses, as well as La Zenia and Habaneras commercial centers. 3 bed from 349,000€ to 560,000€ Fase 1 and 2: SOLD OUT!, Fase 3and4: Key ready!

#### **DISTANCE:**

Beach: 50 m aéroport: 50 Km

: 200 m