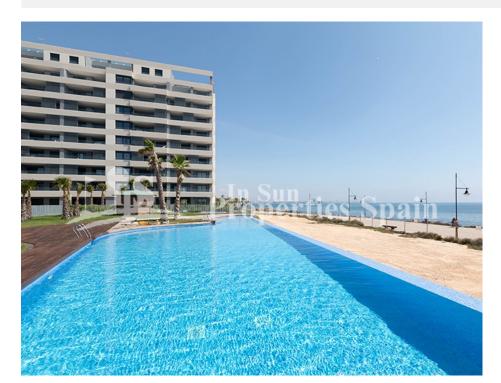

#### **DESCRIPTION**

KEY READY !!! This is a stunning LUXURY SEAFRONT development in PUNTA PRIMA, with spectacularviews over the sea and the beach. The residential development offers 2 and 3 bedroom apartments with 2 bathrooms. All apartments in the first phase are south facing and have good sized terraces and magnificent views over the Mediterranean Sea. The apartments have been designed for comfort and convenience, with excellent qualities and a layout that allows maximum enjoyment of the communal areas of the development. All units are delivered with an underground parking space and storeroom. Panorama Mar is a private gated community with closed circuit surveillance. The development stands out for its ample landscaped areas and complete installations, from which you will be able to enjoy the sun and the sea views; the communal areas boast 3 swimming pools, with one being an infinity pool and a hydro-massage pool. The children will be able to play their own paddling pool and playground. The development also has direct access to the promenade. Punta Prima is only 5 km from Torrevieja and is distinguished by its good communication and health infrastructures, proximity to the Alicante airport and the amount of services available all year round. Within 10km you can find the Villamartín, Campoamor, Las Ramblas, Las Colinas, and Lo Romero 18-hole golf courses, as well as La Zenia and Habaneras commercial centers. 3 bed from 349,000€ to 560,000€ Fase 1 and 2: SOLD OUT!, Fase 3and4: Key ready!

#### **DISTANCE:**

Beach: 50 m aéroport: 50 Km

: 200 m