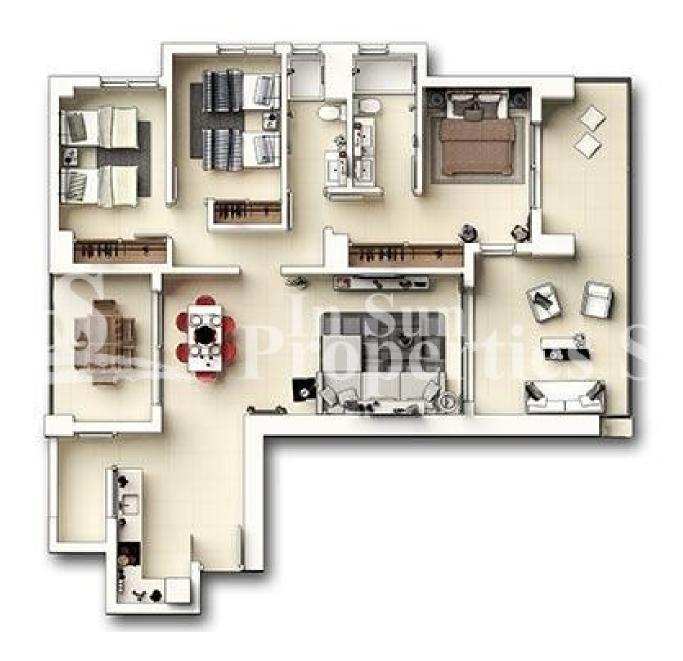

REF: # 3953 ()

| INFO                |             |
|---------------------|-------------|
| PRIX:               | 365.000 €   |
| Type de propriété:  | Appartement |
| Emplacement:        | ()          |
| Chambres à coucher: | 3           |
| Ba ENFANTS:         | 2           |
| Built:              | 97 (m2)     |
| pas:                | 79 (m2)     |
| Terrasse:           | 29 (m2)     |
| A ENFANTS:          |             |
| de plante:          | -           |
| MESSAGE             | -           |

#### **DESCRIPTION**

KEY READY !!! This is a stunning LUXURY SEAFRONT development in PUNTA PRIMA, with spectacularviews over the sea and the beach. The residential development offers 2 and 3 bedroom apartments with 2 bathrooms. All apartments in the first phase are south facing and have good sized terraces and magnificent views over the Mediterranean Sea. The apartments have been designed for comfort and convenience, with excellent qualities and a layout that allows maximum enjoyment of the communal areas of the development. All units are delivered with an underground parking space and storeroom. Panorama Mar is a private gated community with closed circuit surveillance. The development stands out for its ample landscaped areas and complete installations, from which you will be able to enjoy the sun and the sea views; the communal areas boast 3 swimming pools, with one being an infinity pool and a hydro-massage pool. The children will be able to play their own paddling pool and playground. The development also has direct access to the promenade. Punta Prima is only 5 km from Torrevieja and is distinguished by its good communication and health infrastructures, proximity to the Alicante airport and the amount of services available all year round. Within 10km you can find the Villamartín, Campoamor, Las Ramblas, Las Colinas, and Lo Romero 18-hole golf courses, as well as La Zenia and Habaneras commercial centers. 3 bed from 349,000€ to 560,000€ Fase 1 and 2: SOLD OUT!, Fase 3and4: Key ready!