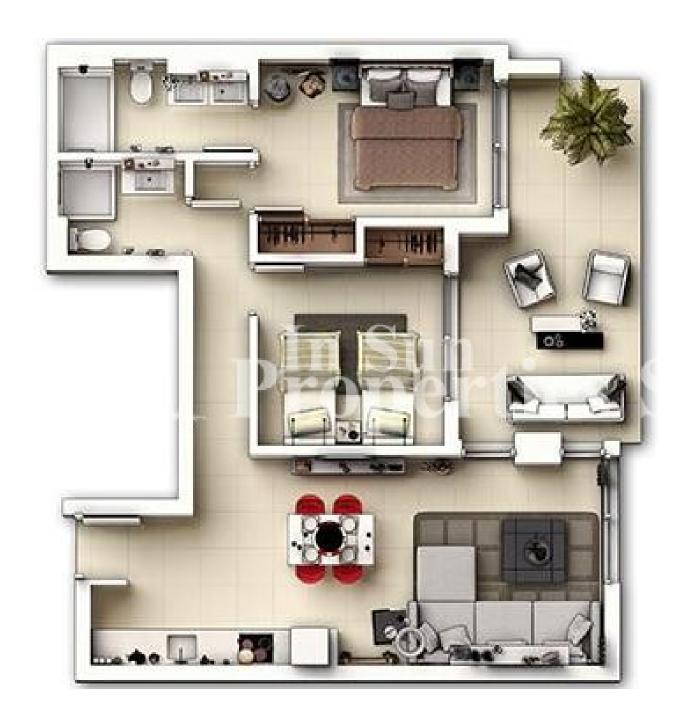

REF: # 3953 ()

| INFO                |             |
|---------------------|-------------|
| PRIX:               | 365.000 €   |
| Type de propriété:  | Appartement |
| Emplacement:        | ()          |
| Chambres à coucher: | 3           |
| Ba ENFANTS:         | 2           |
| Built:              | 97 (m2)     |
| pas:                | 79 (m2)     |
| Terrasse:           | 29 (m2)     |
| A ENFANTS:          |             |
| de plante:          | -           |
| MESSAGE             | -           |

#### **DESCRIPTION**

KEY READY !!! This is a stunning LUXURY SEAFRONT development in PUNTA PRIMA, with spectacularviews over the sea and the beach. The residential development offers 2 and 3 bedroom apartments with 2 bathrooms. All apartments in the first phase are south facing and have good sized terraces and magnificent views over the Mediterranean Sea. The apartments have been designed for comfort and convenience, with excellent qualities and a layout that allows maximum enjoyment of the communal areas of the development. All units are delivered with an underground parking space and storeroom. Panorama Mar is a private gated community with closed circuit surveillance. The development stands out for its ample landscaped areas and complete installations, from which you will be able to enjoy the sun and the sea views; the communal areas boast 3 swimming pools, with one being an infinity pool and a hydro-massage pool. The children will be able to play their own paddling pool and playground. The development also has direct access to the promenade. Punta Prima is only 5 km from Torrevieja and is distinguished by its good communication and health infrastructures, proximity to the Alicante airport and the amount of services available all year round. Within 10km you can find the Villamartín, Campoamor, Las Ramblas, Las Colinas, and Lo Romero 18-hole golf courses, as well as La Zenia and Habaneras commercial centers. 3 bed from 349,000€ to 560,000€ Fase 1 and 2: SOLD OUT!, Fase 3and4: Key ready!