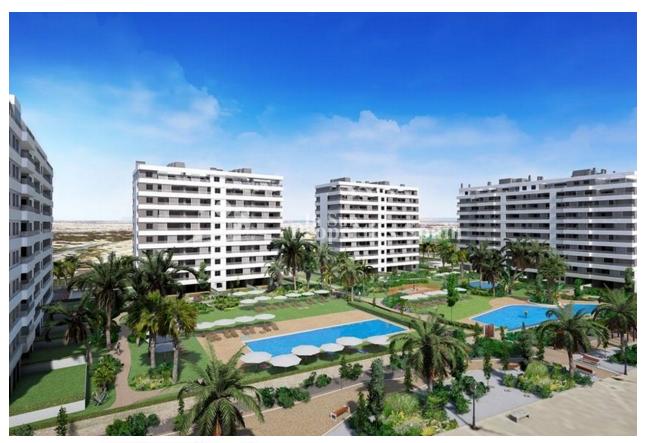

#### **DESCRIPTION**

KEY READY !!! This is a stunning LUXURY SEAFRONT development in PUNTA PRIMA, with spectacularviews over the sea and the beach. The residential development offers 2 and 3 bedroom apartments with 2 bathrooms. All apartments in the first phase are south facing and have good sized terraces and magnificent views over the Mediterranean Sea. The apartments have been designed for comfort and convenience, with excellent qualities and a layout that allows maximum enjoyment of the communal areas of the development. All units are delivered with an underground parking space and storeroom. Panorama Mar is a private gated community with closed circuit surveillance. The development stands out for its ample landscaped areas and complete installations, from which you will be able to enjoy the sun and the sea views; the communal areas boast 3 swimming pools, with one being an infinity pool and a hydro-massage pool. The children will be able to play their own paddling pool and playground. The development also has direct access to the promenade. Punta Prima is only 5 km from Torrevieja and is distinguished by its good communication and health infrastructures, proximity to the Alicante airport and the amount of services available all year round. Within 10km you can find the Villamartín, Campoamor, Las Ramblas, Las Colinas, and Lo Romero 18-hole golf courses, as well as La Zenia and Habaneras commercial centers. 3 bed from 349,000€ to 560,000€ Fase 1 and 2: SOLD OUT!, Fase 3and4: Key ready!