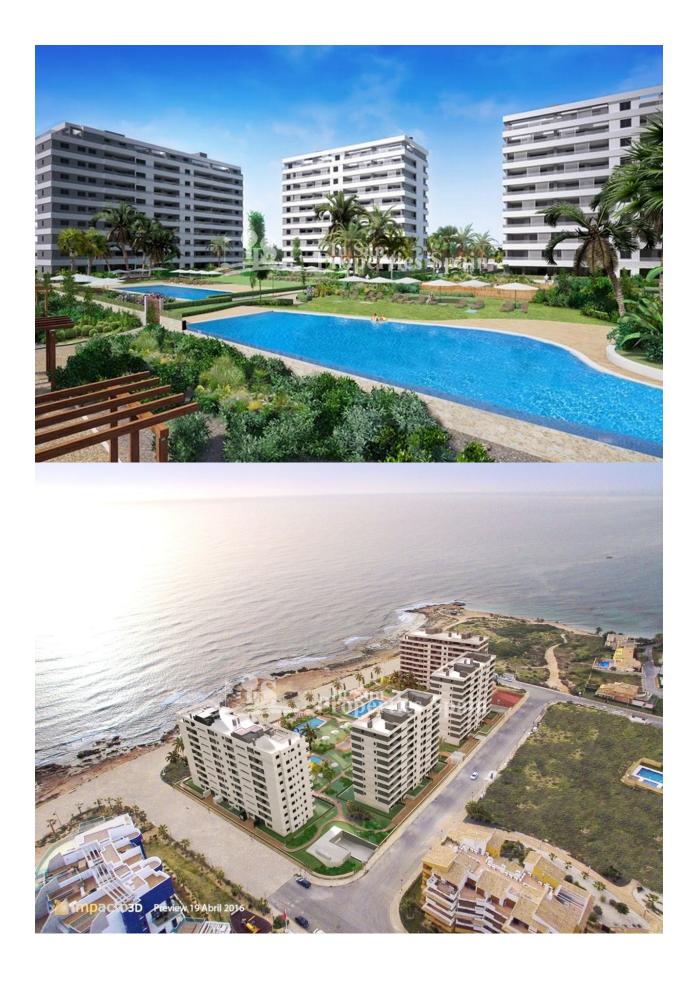

#### **DESCRIPTION**

KEY READY !!! This is a stunning LUXURY SEAFRONT development in PUNTA PRIMA, with spectacularviews over the sea and the beach. The residential development offers 2 and 3 bedroom apartments with 2 bathrooms. All apartments in the first phase are south facing and have good sized terraces and magnificent views over the Mediterranean Sea. The apartments have been designed for comfort and convenience, with excellent qualities and a layout that allows maximum enjoyment of the communal areas of the development. All units are delivered with an underground parking space and storeroom. Panorama Mar is a private gated community with closed circuit surveillance. The development stands out for its ample landscaped areas and complete installations, from which you will be able to enjoy the sun and the sea views; the communal areas boast 3 swimming pools, with one being an infinity pool and a hydro-massage pool. The children will be able to play their own paddling pool and playground. The development also has direct access to the promenade. Punta Prima is only 5 km from Torrevieja and is distinguished by its good communication and health infrastructures, proximity to the Alicante airport and the amount of services available all year round. Within 10km you can find the Villamartín, Campoamor, Las Ramblas, Las Colinas, and Lo Romero 18-hole golf courses, as well as La Zenia and Habaneras commercial centers. 3 bed from 349,000€ to 560,000€ Fase 1 and 2: SOLD OUT!, Fase 3and4: Key ready!