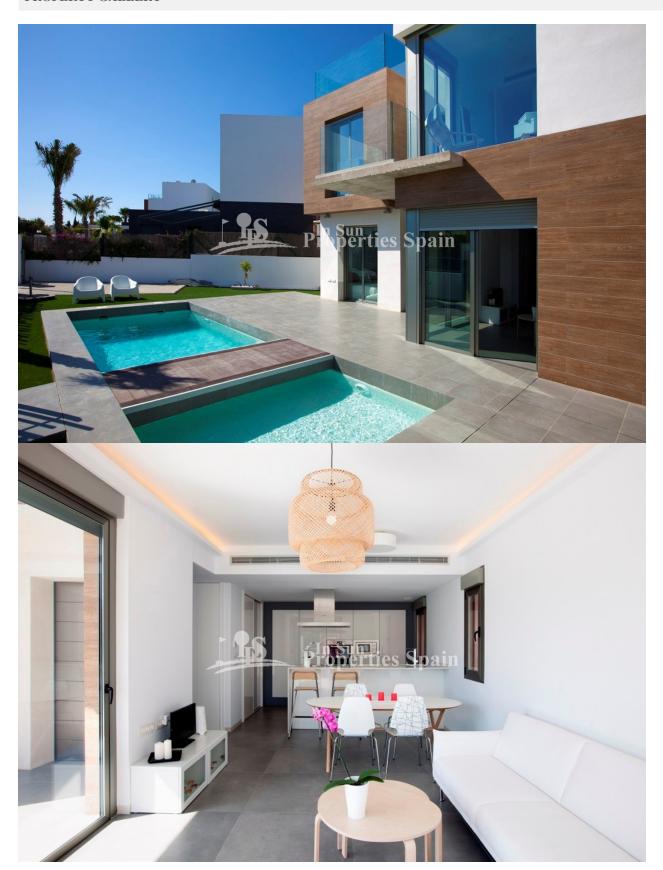

## DESCRIPTION

NEW modern design 3 bedroom, 3 bathroom Detached Villa on two floors, located in Pau 8 - Villamartin with walking distance to Villamartin Plaza. This is the last remaining, beautifully designed 168m2 Villa on a 229m2 plot will be constructed with top quality materials with possibility to build a private swimming pool. Villamartín offers a wide range of services. For over 40 years it has been a golf tourist attraction and as it is expected from a residential complex of this standard all services are fully developed. The area is also known to have one of the healthiest climates in the world. Villamartin is also very close to renowned high standard international school El Limonar and the famous outdoor La Zenia Boulevard shopping and restaurant centre, the largest of its kind in southern Spain- shopping heaven!!There are many commercial centers including the well know Villamartin Plaza and La Fuente Centre along with many restaurants, fashion shops, supermarkets, banks, pharmacies etc. Villamartin was built round one of the most prestigious golf courses on the Costa Blanca-Villamartín Golf Clubit is home to a Cosmopolitan and International community. Just a short distance away you can find 3 other golf courses such as Las Ramblas, Campoamor and La Finca. However, it is not only a golfers paradise, you can also find a large range of activities and entertainment for all the family; water parks in Torrevieja and Ciudad Quesada, 3km from some of the best beaches in the region, open weekly markets, cinemas etc. Villamartín is approximately 50 minutes from Alicante Airport and 30 minutes from Murcia airport.