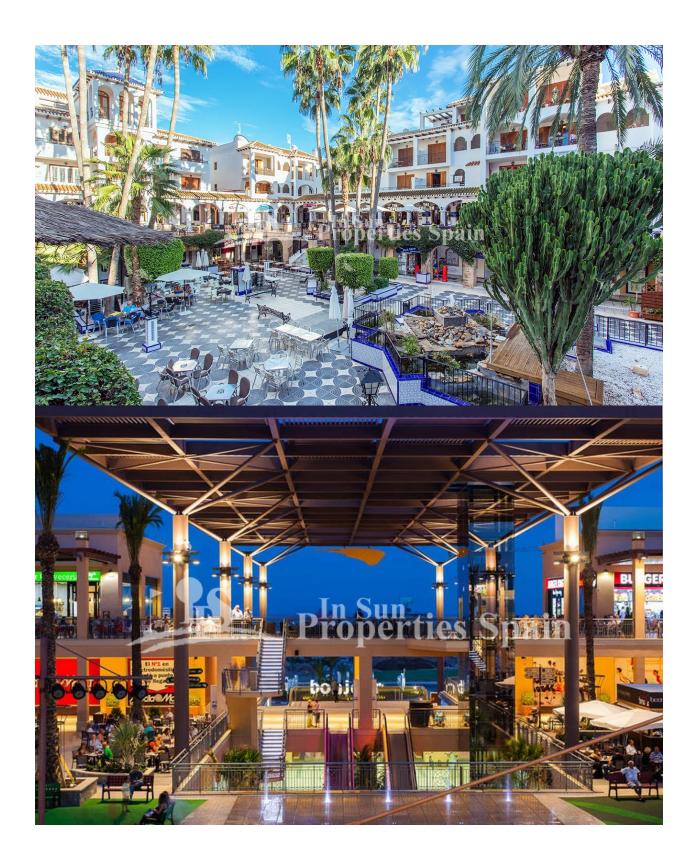

## DESCRIPTION

NEW modern design 3 bedroom, 3 bathroom Detached Villa on two floors, located in Pau 8 - Villamartin with walking distance to Villamartin Plaza. This is the last remaining, beautifully designed 168m2 Villa on a 229m2 plot will be constructed with top quality materials with possibility to build a private swimming pool. Villamartín offers a wide range of services. For over 40 years it has been a golf tourist attraction and as it is expected from a residential complex of this standard all services are fully developed. The area is also known to have one of the healthiest climates in the world. Villamartin is also very close to renowned high standard international school El Limonar and the famous outdoor La Zenia Boulevard shopping and restaurant centre, the largest of its kind in southern Spain- shopping heaven!!There are many commercial centers including the well know Villamartin Plaza and La Fuente Centre along with many restaurants, fashion shops, supermarkets, banks, pharmacies etc. Villamartin was built round one of the most prestigious golf courses on the Costa Blanca-Villamartín Golf Clubit is home to a Cosmopolitan and International community. Just a short distance away you can find 3 other golf courses such as Las Ramblas, Campoamor and La Finca. However, it is not only a golfers paradise, you can also find a large range of activities and entertainment for all the family; water parks in Torrevieja and Ciudad Quesada, 3km from some of the best beaches in the region, open weekly markets, cinemas etc. Villamartín is approximately 50 minutes from Alicante Airport and 30 minutes from Murcia airport.