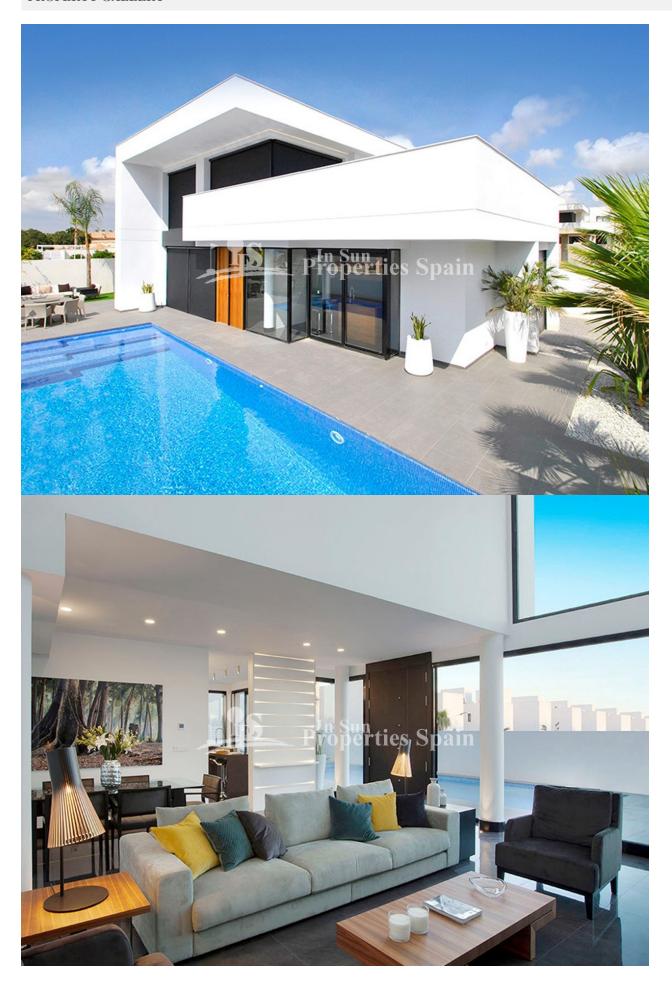

## **DESCRIPTION**

High quality, LUXURY, NEW BUILD detached KEY READY Villa in CIUDAD QUESADA, just a few metres from the La Mata Lagoon. Their build of 190m2 boasts a generous 3 bedrooms, 3.5 bathrooms on a 400m2 plot. The Villa comes with a private swimming pool, fully fitted kitchen, private parking, and spacious terrace areas. Landscaped gardens, lighting and bathroom furniture to two bathrooms. Qualities include; Alarm System, BOSCH electrical appliances, automatic gate for vehicle access, Interior and exterior lighting and a landscaped garden. Ciudad Quesada is located approximately 8Km inland from the Costa Blanca at Guardamar de la Segura. Alicante and Murcia airports are both approximately 50Km away and the nearest beach is within 10 minutes drive. The town centre of Ciudad Quesada is well provided with shops, bars, restaurants, a golf course and its own water park. There are many championship golf courses to choose from: Villamartin, Las Ramblas and Campoamar are the closest. There are many more within an hour's drive. All making this your perfect home in the sun! DELIVERY JUNE 2018 Nearest Airports: San Javier (Murcia) - Approx 30 minute drive Alicante Airport - Approx 30 minute drive