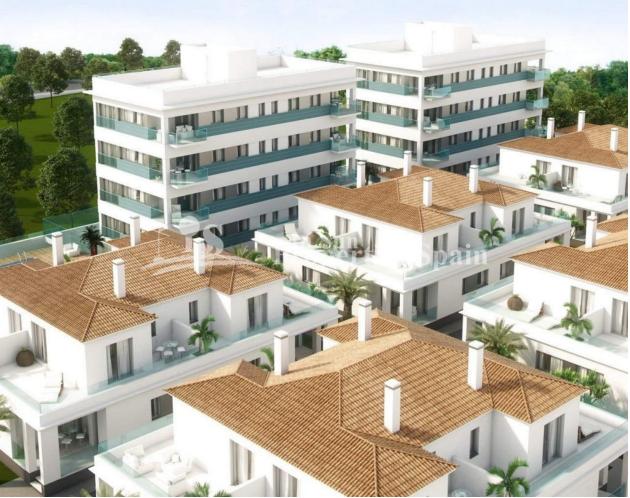

### **DESCRIPTION**

Quad houses in Los Dolses, VILLAMARTIN within this popular south/west facing development. KEY READY and of a modern, contemporary design This is a beautifully designed 135m2 house constructed with top quality materials. On ground floor you find an open modern integrated kitchen, spacious dining /living area, 1 bedroom and 1 bathroom, on the first floor 2 bedrooms with fitted wardrobe and 1 bathroom, 30m2 Porch/terrace, sunny 40m2 solarium. The off road private parking space could be utilised as an extension of the garden or as space for a private pool if not needed. There is also the benefit of a 37m2 basement offering multiple uses. Fantastic location, walking distance to restaurants, bars and supermarket and just 3km/5 minute drive to the sandy beaches of Orihuela Costa. Within a short drive you have access to a number of championship Golf Courses including Villamartin, Campoamor, Las Ramblas and Las Colinas. 1km from Zenia Boulevard shopping center and with the new pedestrian walkway you can easily reach it on foot. Just 50 mins from Alicante and Corvera Airport.