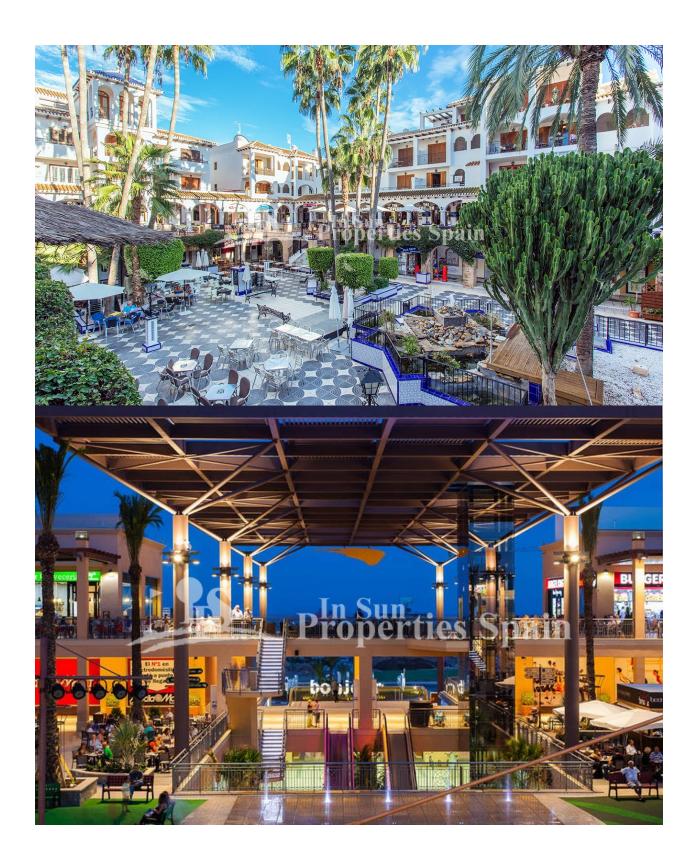

### **DESCRIPTION**

Quad houses in Los Dolses, VILLAMARTIN within this popular south/west facing development. KEY READY and of a modern, contemporary design This is a beautifully designed 135m2 house constructed with top quality materials. On ground floor you find an open modern integrated kitchen, spacious dining /living area, 1 bedroom and 1 bathroom, on the first floor 2 bedrooms with fitted wardrobe and 1 bathroom, 30m2 Porch/terrace, sunny 40m2 solarium. The off road private parking space could be utilised as an extension of the garden or as space for a private pool if not needed. There is also the benefit of a 37m2 basement offering multiple uses. Fantastic location, walking distance to restaurants, bars and supermarket and just 3km/5 minute drive to the sandy beaches of Orihuela Costa. Within a short drive you have access to a number of championship Golf Courses including Villamartin, Campoamor, Las Ramblas and Las Colinas. 1km from Zenia Boulevard shopping center and with the new pedestrian walkway you can easily reach it on foot. Just 50 mins from Alicante and Corvera Airport.