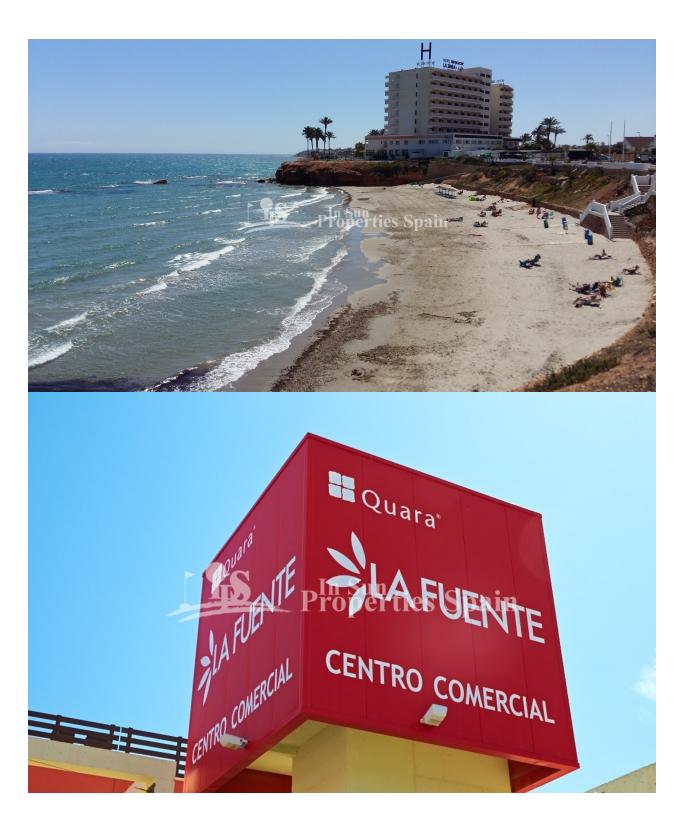

### **DESCRIPTION**

Quad houses in Los Dolses, VILLAMARTIN within this popular south/west facing development. KEY READY and of a modern, contemporary design This is a beautifully designed 135m2 house constructed with top quality materials. On ground floor you find an open modern integrated kitchen, spacious dining /living area, 1 bedroom and 1 bathroom, on the first floor 2 bedrooms with fitted wardrobe and 1 bathroom, 30m2 Porch/terrace, sunny 40m2 solarium. The off road private parking space could be utilised as an extension of the garden or as space for a private pool if not needed. There is also the benefit of a 37m2 basement offering multiple uses. Fantastic location, walking distance to restaurants, bars and supermarket and just 3km/5 minute drive to the sandy beaches of Orihuela Costa. Within a short drive you have access to a number of championship Golf Courses including Villamartin, Campoamor, Las Ramblas and Las Colinas. 1km from Zenia Boulevard shopping center and with the new pedestrian walkway you can easily reach it on foot. Just 50 mins from Alicante and Corvera Airport.