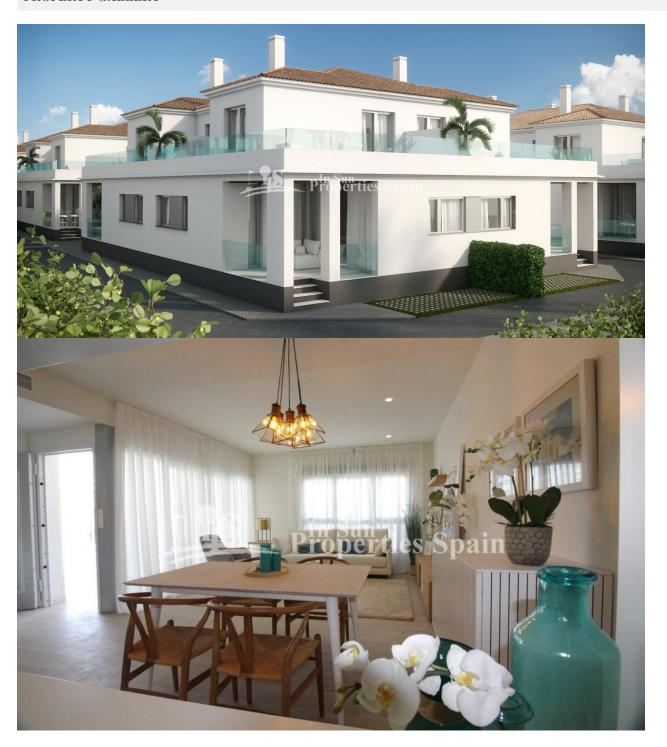

### **DESCRIPTION**

Quad houses in Los Dolses, VILLAMARTIN within this popular south/west facing development. KEY READY and of a modern, contemporary design This is a beautifully designed 135m2 house constructed with top quality materials. On ground floor you find an open modern integrated kitchen, spacious dining /living area, 1 bedroom and 1 bathroom, on the first floor 2 bedrooms with fitted wardrobe and 1 bathroom, 30m2 Porch/terrace, sunny 40m2 solarium. The off road private parking space could be utilised as an extension of the garden or as space for a private pool if not needed. There is also the benefit of a 37m2 basement offering multiple uses. Fantastic location, walking distance to restaurants, bars and supermarket and just 3km/5 minute drive to the sandy beaches of Orihuela Costa. Within a short drive you have access to a number of championship Golf Courses including Villamartin, Campoamor, Las Ramblas and Las Colinas. 1km from Zenia Boulevard shopping center and with the new pedestrian walkway you can easily reach it on foot. Just 50 mins from Alicante and Corvera Airport.