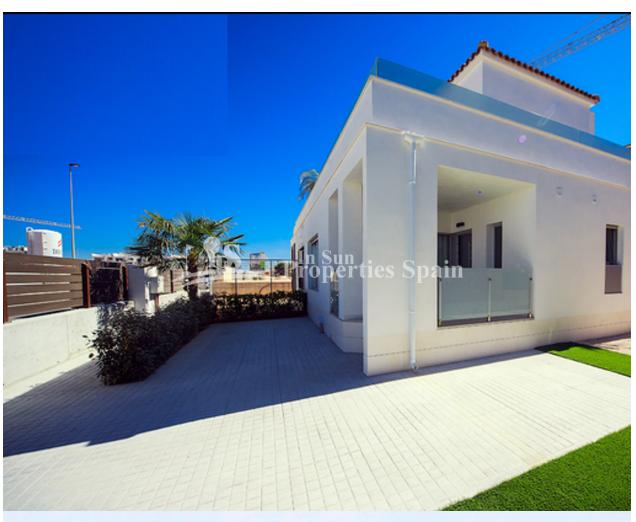

### **DESCRIPTION**

Quad houses in Los Dolses, VILLAMARTIN within this popular south/west facing development. KEY READY and of a modern, contemporary design This is a beautifully designed 135m2 house constructed with top quality materials. On ground floor you find an open modern integrated kitchen, spacious dining /living area, 1 bedroom and 1 bathroom, on the first floor 2 bedrooms with fitted wardrobe and 1 bathroom, 30m2 Porch/terrace, sunny 40m2 solarium. The off road private parking space could be utilised as an extension of the garden or as space for a private pool if not needed. There is also the benefit of a 37m2 basement offering multiple uses. Fantastic location, walking distance to restaurants, bars and supermarket and just 3km/5 minute drive to the sandy beaches of Orihuela Costa. Within a short drive you have access to a number of championship Golf Courses including Villamartin, Campoamor, Las Ramblas and Las Colinas. 1km from Zenia Boulevard shopping center and with the new pedestrian walkway you can easily reach it on foot. Just 50 mins from Alicante and Corvera Airport.