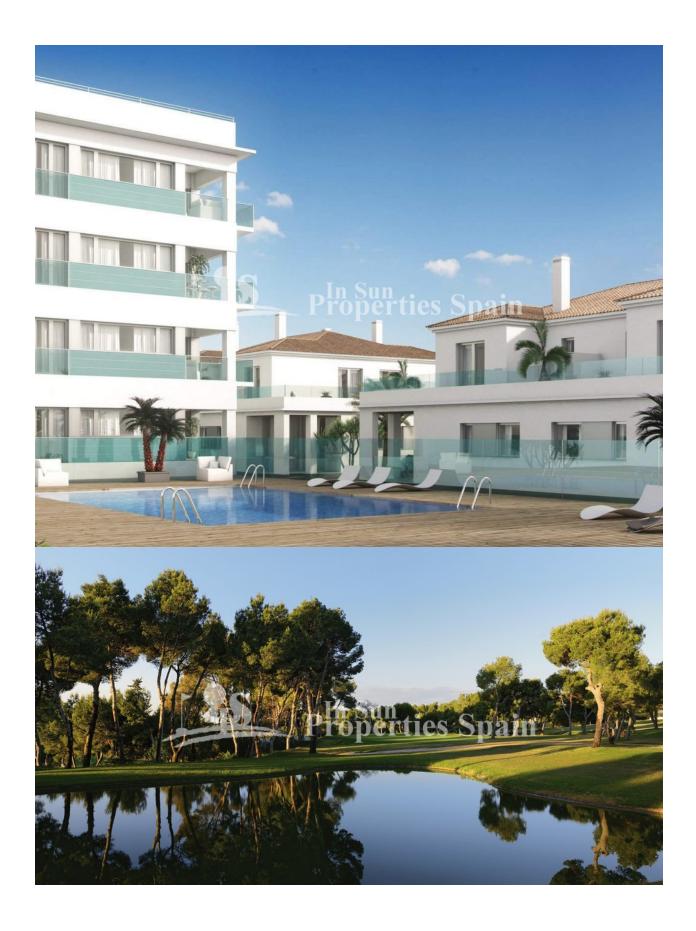

### **DESCRIPTION**

Quad houses in Los Dolses, VILLAMARTIN within this popular south/west facing development. KEY READY and of a modern, contemporary design This is a beautifully designed 135m2 house constructed with top quality materials. On ground floor you find an open modern integrated kitchen, spacious dining /living area, 1 bedroom and 1 bathroom, on the first floor 2 bedrooms with fitted wardrobe and 1 bathroom, 30m2 Porch/terrace, sunny 40m2 solarium. The off road private parking space could be utilised as an extension of the garden or as space for a private pool if not needed. There is also the benefit of a 37m2 basement offering multiple uses. Fantastic location, walking distance to restaurants, bars and supermarket and just 3km/5 minute drive to the sandy beaches of Orihuela Costa. Within a short drive you have access to a number of championship Golf Courses including Villamartin, Campoamor, Las Ramblas and Las Colinas. 1km from Zenia Boulevard shopping center and with the new pedestrian walkway you can easily reach it on foot. Just 50 mins from Alicante and Corvera Airport.