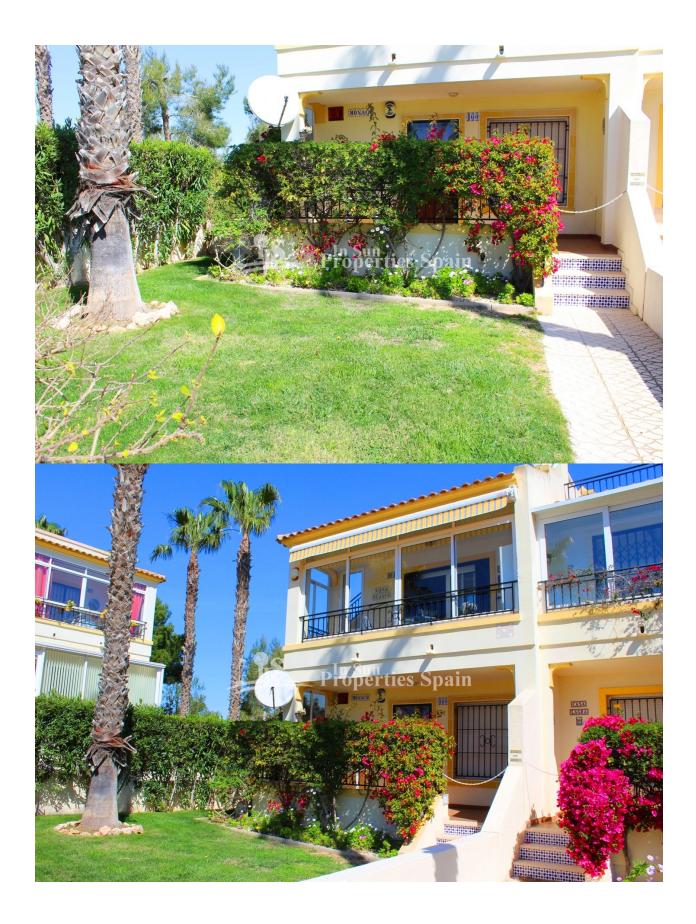

## **DESCRIPTION**

A superb south/west facing 2 bedroom GROUND FLOOR APARTMENT located in a QUIET position in VALENCIA NORTE, VILLAMARTIN GOLF - situated within a few minutes walking distance to VILLAMARTIN PLAZA with beautiful views over the communal garden. This is a 62sqm apartment with 2 bedrooms and 1 bathroom on the same level, bedrooms with fitted wardrobes, fully equipped American style kitchen with utility room, spacious living / dining room with open fireplace and a 10m2 south facing terrace with garden views, 55m2 private garden, alarm, mosquito blinds and double glazing. The property is sold furnished and set within well maintained communal gardens with access to 2 swimming pools. There are an array of amenities nearby; many bars, shops, restaurants and supermarkets, along with Villamartin Golf Course. The property is also just 2km to the new Zenia Boulevard shopping centre with 150 shops and 3 km to the sandy crystal clear beaches of Orihuela Costa.