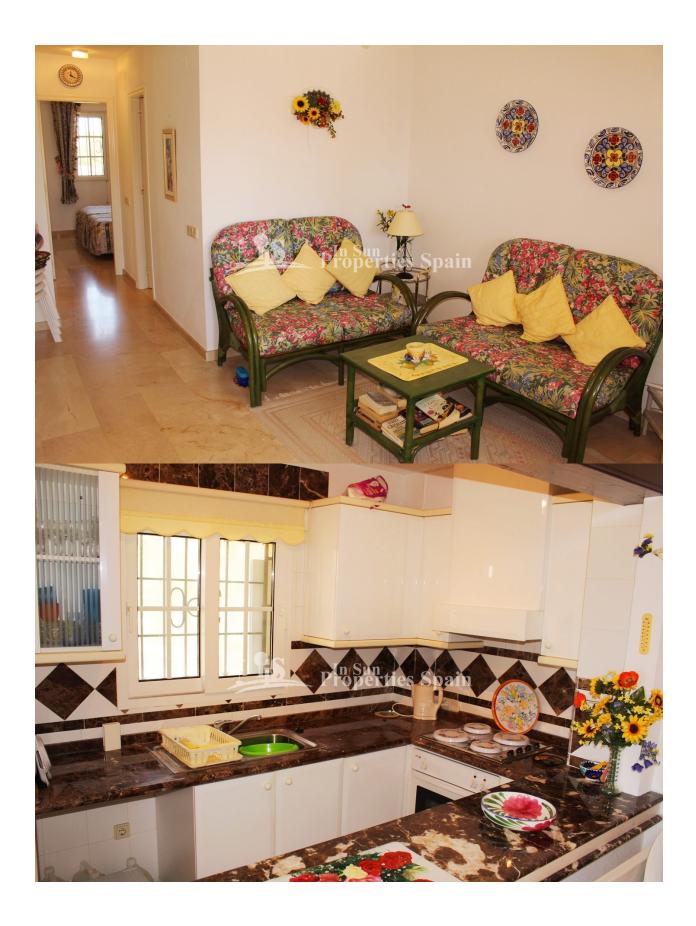

## **DESCRIPTION**

A superb south/west facing 2 bedroom GROUND FLOOR APARTMENT located in a QUIET position in VALENCIA NORTE, VILLAMARTIN GOLF - situated within a few minutes walking distance to VILLAMARTIN PLAZA with beautiful views over the communal garden. This is a 62sqm apartment with 2 bedrooms and 1 bathroom on the same level, bedrooms with fitted wardrobes, fully equipped American style kitchen with utility room, spacious living / dining room with open fireplace and a 10m2 south facing terrace with garden views, 55m2 private garden, alarm, mosquito blinds and double glazing. The property is sold furnished and set within well maintained communal gardens with access to 2 swimming pools. There are an array of amenities nearby; many bars, shops, restaurants and supermarkets, along with Villamartin Golf Course. The property is also just 2km to the new Zenia Boulevard shopping centre with 150 shops and 3 km to the sandy crystal clear beaches of Orihuela Costa.