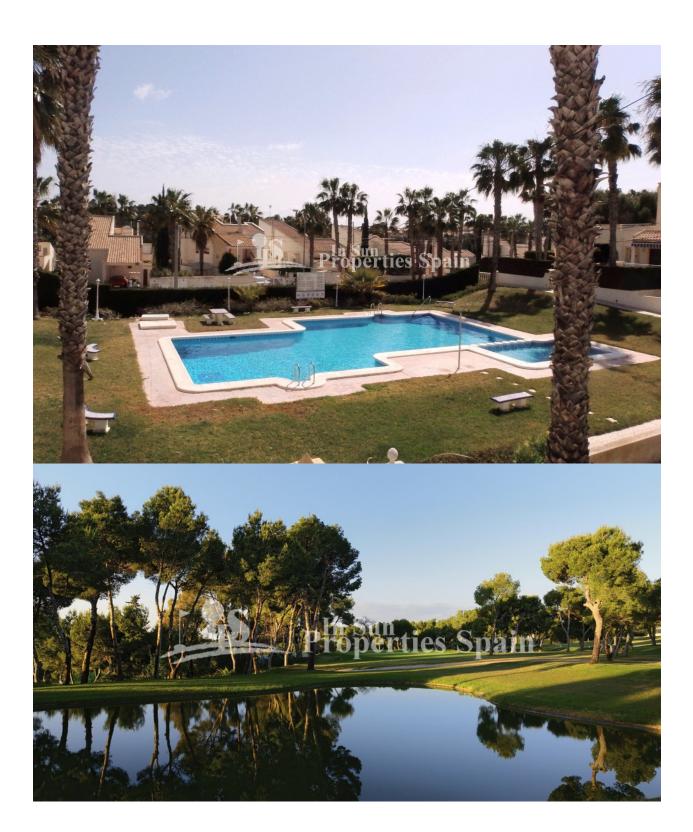

## **DESCRIPTION**

A superb south/west facing 2 bedroom GROUND FLOOR APARTMENT located in a QUIET position in VALENCIA NORTE, VILLAMARTIN GOLF - situated within a few minutes walking distance to VILLAMARTIN PLAZA with beautiful views over the communal garden. This is a 62sqm apartment with 2 bedrooms and 1 bathroom on the same level, bedrooms with fitted wardrobes, fully equipped American style kitchen with utility room, spacious living / dining room with open fireplace and a 10m2 south facing terrace with garden views, 55m2 private garden, alarm, mosquito blinds and double glazing. The property is sold furnished and set within well maintained communal gardens with access to 2 swimming pools. There are an array of amenities nearby; many bars, shops, restaurants and supermarkets, along with Villamartin Golf Course. The property is also just 2km to the new Zenia Boulevard shopping centre with 150 shops and 3 km to the sandy crystal clear beaches of Orihuela Costa.