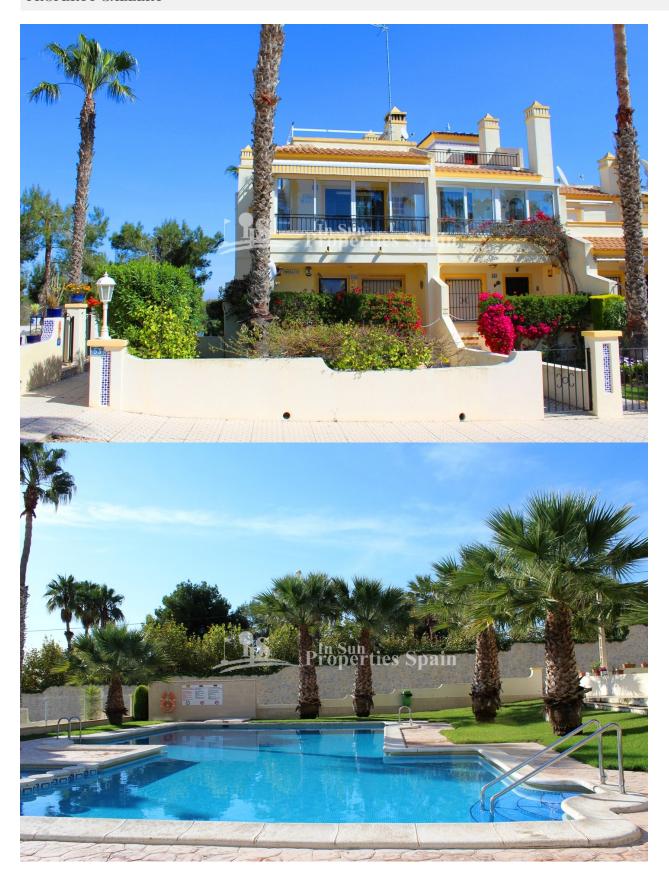

## **DESCRIPTION**

A superb south/west facing 2 bedroom GROUND FLOOR APARTMENT located in a QUIET position in VALENCIA NORTE, VILLAMARTIN GOLF - situated within a few minutes walking distance to VILLAMARTIN PLAZA with beautiful views over the communal garden. This is a 62sqm apartment with 2 bedrooms and 1 bathroom on the same level, bedrooms with fitted wardrobes, fully equipped American style kitchen with utility room, spacious living / dining room with open fireplace and a 10m2 south facing terrace with garden views, 55m2 private garden, alarm, mosquito blinds and double glazing. The property is sold furnished and set within well maintained communal gardens with access to 2 swimming pools. There are an array of amenities nearby; many bars, shops, restaurants and supermarkets, along with Villamartin Golf Course. The property is also just 2km to the new Zenia Boulevard shopping centre with 150 shops and 3 km to the sandy crystal clear beaches of Orihuela Costa.