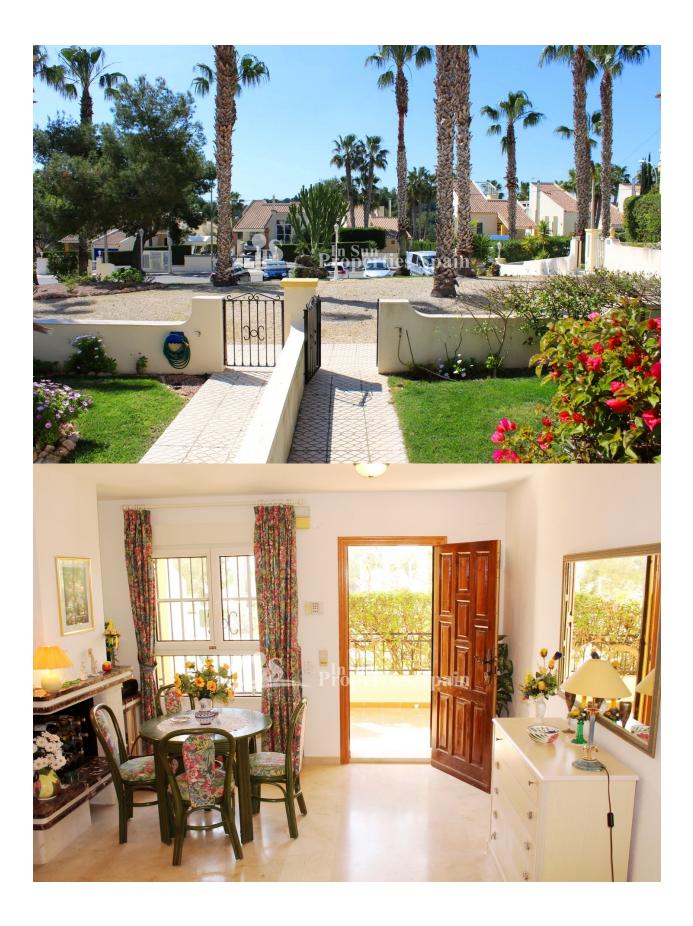

## **DESCRIPTION**

A superb south/west facing 2 bedroom GROUND FLOOR APARTMENT located in a QUIET position in VALENCIA NORTE, VILLAMARTIN GOLF - situated within a few minutes walking distance to VILLAMARTIN PLAZA with beautiful views over the communal garden. This is a 62sqm apartment with 2 bedrooms and 1 bathroom on the same level, bedrooms with fitted wardrobes, fully equipped American style kitchen with utility room, spacious living / dining room with open fireplace and a 10m2 south facing terrace with garden views, 55m2 private garden, alarm, mosquito blinds and double glazing. The property is sold furnished and set within well maintained communal gardens with access to 2 swimming pools. There are an array of amenities nearby; many bars, shops, restaurants and supermarkets, along with Villamartin Golf Course. The property is also just 2km to the new Zenia Boulevard shopping centre with 150 shops and 3 km to the sandy crystal clear beaches of Orihuela Costa.