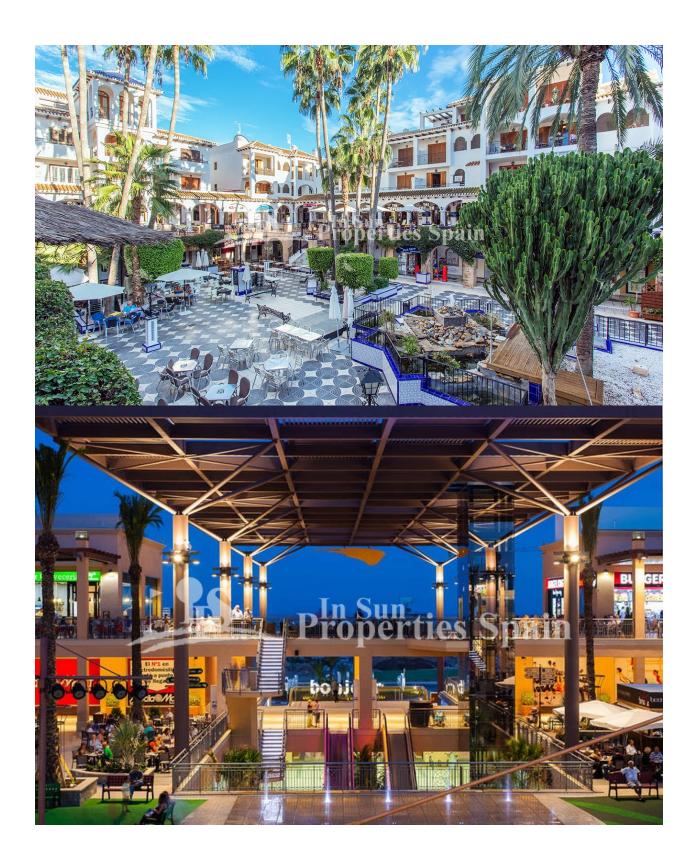

## **DESCRIPTION**

A superb south/west facing 2 bedroom GROUND FLOOR APARTMENT located in a QUIET position in VALENCIA NORTE, VILLAMARTIN GOLF - situated within a few minutes walking distance to VILLAMARTIN PLAZA with beautiful views over the communal garden. This is a 62sqm apartment with 2 bedrooms and 1 bathroom on the same level, bedrooms with fitted wardrobes, fully equipped American style kitchen with utility room, spacious living / dining room with open fireplace and a 10m2 south facing terrace with garden views, 55m2 private garden, alarm, mosquito blinds and double glazing. The property is sold furnished and set within well maintained communal gardens with access to 2 swimming pools. There are an array of amenities nearby; many bars, shops, restaurants and supermarkets, along with Villamartin Golf Course. The property is also just 2km to the new Zenia Boulevard shopping centre with 150 shops and 3 km to the sandy crystal clear beaches of Orihuela Costa.