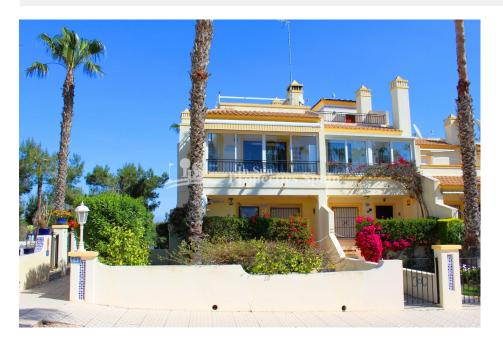

## **DESCRIPTION**

A superb south/west facing 2 bedroom GROUND FLOOR APARTMENT located in a QUIET position in VALENCIA NORTE, VILLAMARTIN GOLF - situated within a few minutes walking distance to VILLAMARTIN PLAZA with beautiful views over the communal garden. This is a 62sqm apartment with 2 bedrooms and 1 bathroom on the same level, bedrooms with fitted wardrobes, fully equipped American style kitchen with utility room, spacious living / dining room with open fireplace and a 10m2 south facing terrace with garden views, 55m2 private garden, alarm, mosquito blinds and double glazing. The property is sold furnished and set within well maintained communal gardens with access to 2 swimming pools. There are an array of amenities nearby; many bars, shops, restaurants and supermarkets, along with Villamartin Golf Course. The property is also just 2km to the new Zenia Boulevard shopping centre with 150 shops and 3 km to the sandy crystal clear beaches of Orihuela Costa.