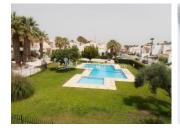

## **DESCRIPTION**

This lovely Spanish style 3 bedrooms, 2 bathroom Townhouse "Buhardilla" is located in VALENCIA SOUTH - VILLAMARTIN GOLF. This Lovely REFORMED, SOUTH FACING property overlooks a green area with COMMUNAL POOL, TENNIS COURT and provides OFF ROAD PARKING. Located in a relaxed and private residential urbanisation. The property 108sqm is on two Levels. Ground Floor garden 45sqm. Front Garden with Porch overlooking to the green area, Spacious Living-room with American kitchen, complete Bathroom and two bedrooms with access to the rear garden. On the First Floor there is the Master Bedroom with ensuite, complete with Shower and 26sqm Solarium with views over the green area. With walking distance to Villamartin Plaza and close to 4 Golf Course. 3km to the sandy beaches of Orihuela Costa and 2km to the NEW Shopping Centre Zenia Boulevard! Villamartin offers all year round services including bars, restaurants, outdoor eating and a selection of shops. One of the most popular commercial centres is Villamartin Plaza that offers a vast selection of cuisines. Along with medical centre and school it is ideal for permanent residence here in Spain. Close to 2 international airports. Alicante Airport (50 minutes away). San Javier Airport (20 minutes away)