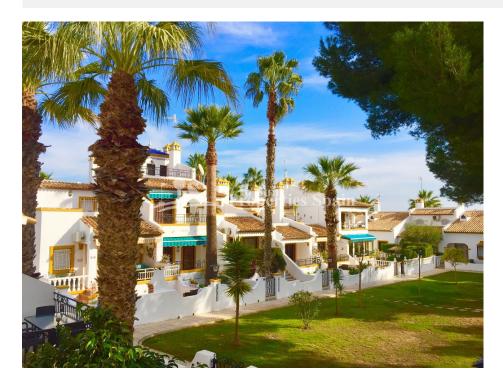

## **DESCRIPTION**

This lovely Spanish style 3 bedrooms, 2 bathroom Townhouse "Buhardilla" is located in VALENCIA SOUTH - VILLAMARTIN GOLF. This Lovely REFORMED, SOUTH FACING property overlooks a green area with COMMUNAL POOL, TENNIS COURT and provides OFF ROAD PARKING. Located in a relaxed and private residential urbanisation. The property 108sqm is on two Levels. Ground Floor garden 45sqm. Front Garden with Porch overlooking to the green area, Spacious Living-room with American kitchen, complete Bathroom and two bedrooms with access to the rear garden. On the First Floor there is the Master Bedroom with ensuite, complete with Shower and 26sqm Solarium with views over the green area. With walking distance to Villamartin Plaza and close to 4 Golf Course. 3km to the sandy beaches of Orihuela Costa and 2km to the NEW Shopping Centre Zenia Boulevard! Villamartin offers all year round services including bars, restaurants, outdoor eating and a selection of shops. One of the most popular commercial centres is Villamartin Plaza that offers a vast selection of cuisines. Along with medical centre and school it is ideal for permanent residence here in Spain. Close to 2 international airports. Alicante Airport (50 minutes away). San Javier Airport (20 minutes away)