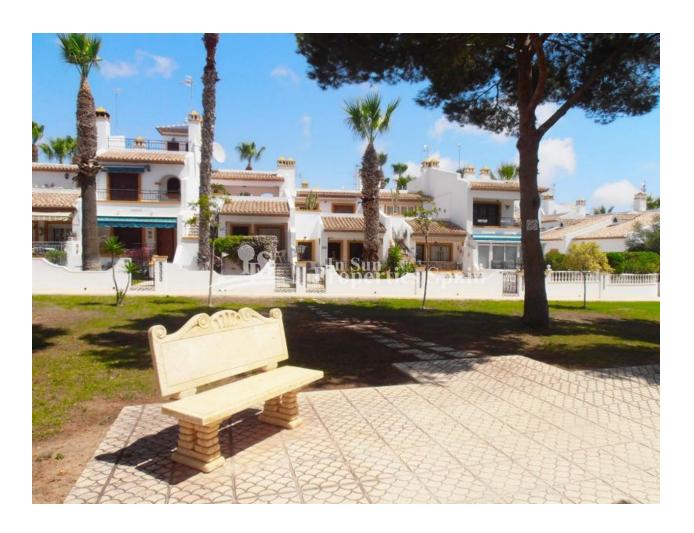

## **DESCRIPTION**

This lovely Spanish style 3 bedrooms, 2 bathroom Townhouse "Buhardilla" is located in VALENCIA SOUTH - VILLAMARTIN GOLF. This Lovely REFORMED, SOUTH FACING property overlooks a green area with COMMUNAL POOL, TENNIS COURT and provides OFF ROAD PARKING. Located in a relaxed and private residential urbanisation. The property 108sqm is on two Levels. Ground Floor garden 45sqm. Front Garden with Porch overlooking to the green area, Spacious Living-room with American kitchen, complete Bathroom and two bedrooms with access to the rear garden. On the First Floor there is the Master Bedroom with ensuite, complete with Shower and 26sqm Solarium with views over the green area. With walking distance to Villamartin Plaza and close to 4 Golf Course. 3km to the sandy beaches of Orihuela Costa and 2km to the NEW Shopping Centre Zenia Boulevard! Villamartin offers all year round services including bars, restaurants, outdoor eating and a selection of shops. One of the most popular commercial centres is Villamartin Plaza that offers a vast selection of cuisines. Along with medical centre and school it is ideal for permanent residence here in Spain. Close to 2 international airports. Alicante Airport (50 minutes away). San Javier Airport (20 minutes away)