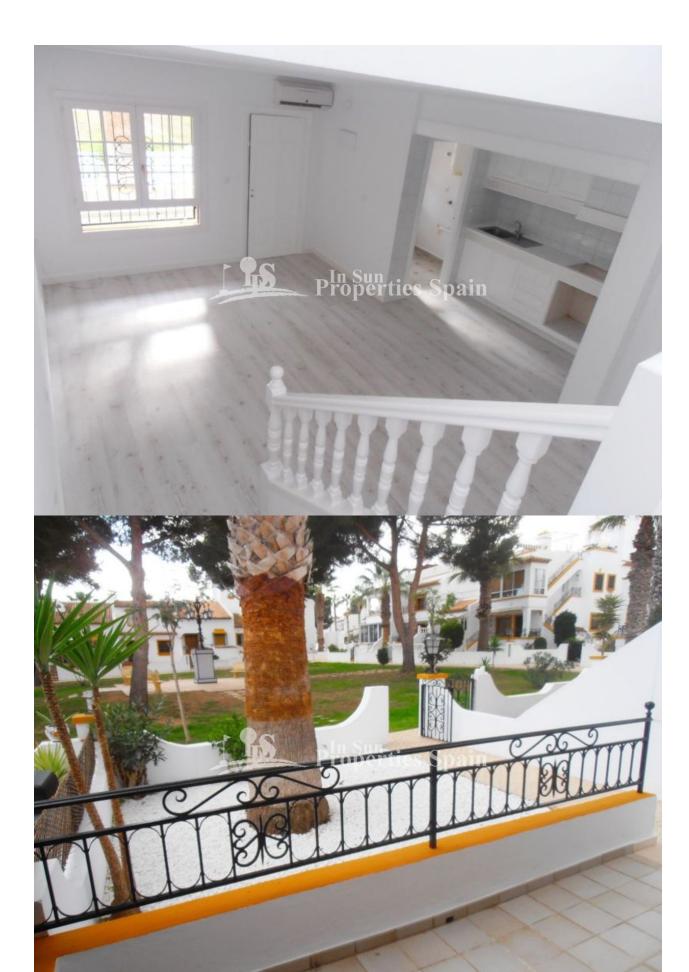

## **DESCRIPTION**

This lovely Spanish style 3 bedrooms, 2 bathroom Townhouse "Buhardilla" is located in VALENCIA SOUTH - VILLAMARTIN GOLF. This Lovely REFORMED, SOUTH FACING property overlooks a green area with COMMUNAL POOL, TENNIS COURT and provides OFF ROAD PARKING. Located in a relaxed and private residential urbanisation. The property 108sqm is on two Levels. Ground Floor garden 45sqm. Front Garden with Porch overlooking to the green area, Spacious Living-room with American kitchen, complete Bathroom and two bedrooms with access to the rear garden. On the First Floor there is the Master Bedroom with ensuite, complete with Shower and 26sqm Solarium with views over the green area. With walking distance to Villamartin Plaza and close to 4 Golf Course. 3km to the sandy beaches of Orihuela Costa and 2km to the NEW Shopping Centre Zenia Boulevard! Villamartin offers all year round services including bars, restaurants, outdoor eating and a selection of shops. One of the most popular commercial centres is Villamartin Plaza that offers a vast selection of cuisines. Along with medical centre and school it is ideal for permanent residence here in Spain. Close to 2 international airports. Alicante Airport (50 minutes away). San Javier Airport (20 minutes away)