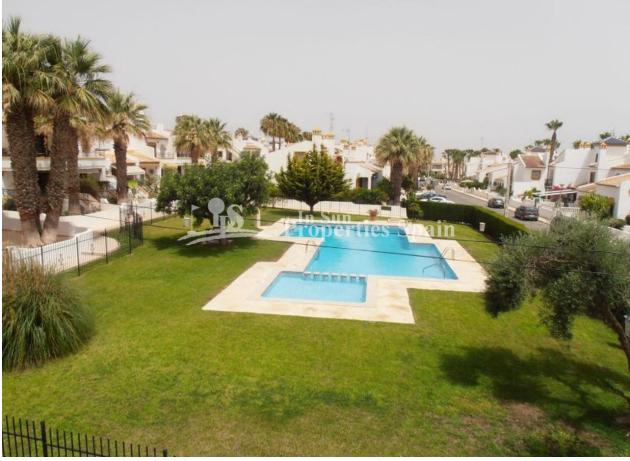

## **DESCRIPTION**

This lovely Spanish style 3 bedrooms, 2 bathroom Townhouse "Buhardilla" is located in VALENCIA SOUTH - VILLAMARTIN GOLF. This Lovely REFORMED, SOUTH FACING property overlooks a green area with COMMUNAL POOL, TENNIS COURT and provides OFF ROAD PARKING. Located in a relaxed and private residential urbanisation. The property 108sqm is on two Levels. Ground Floor garden 45sqm. Front Garden with Porch overlooking to the green area, Spacious Living-room with American kitchen, complete Bathroom and two bedrooms with access to the rear garden. On the First Floor there is the Master Bedroom with ensuite, complete with Shower and 26sqm Solarium with views over the green area. With walking distance to Villamartin Plaza and close to 4 Golf Course. 3km to the sandy beaches of Orihuela Costa and 2km to the NEW Shopping Centre Zenia Boulevard! Villamartin offers all year round services including bars, restaurants, outdoor eating and a selection of shops. One of the most popular commercial centres is Villamartin Plaza that offers a vast selection of cuisines. Along with medical centre and school it is ideal for permanent residence here in Spain. Close to 2 international airports. Alicante Airport (50 minutes away). San Javier Airport (20 minutes away)