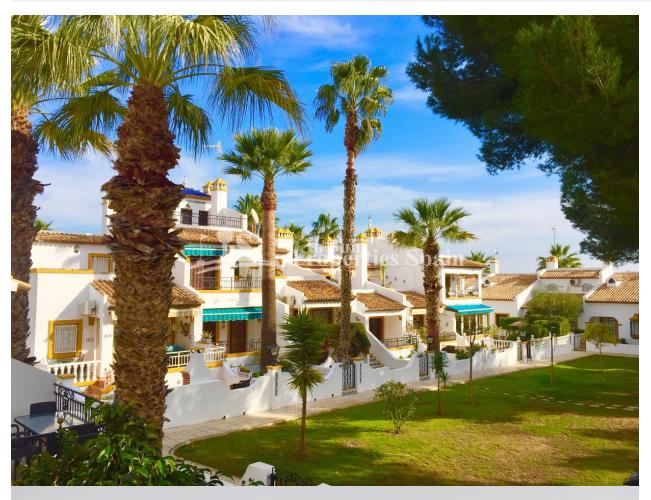

## **DESCRIPTION**

This lovely Spanish style 3 bedrooms, 2 bathroom Townhouse "Buhardilla" is located in VALENCIA SOUTH - VILLAMARTIN GOLF. This Lovely REFORMED, SOUTH FACING property overlooks a green area with COMMUNAL POOL, TENNIS COURT and provides OFF ROAD PARKING. Located in a relaxed and private residential urbanisation. The property 108sqm is on two Levels. Ground Floor garden 45sqm. Front Garden with Porch overlooking to the green area, Spacious Living-room with American kitchen, complete Bathroom and two bedrooms with access to the rear garden. On the First Floor there is the Master Bedroom with ensuite, complete with Shower and 26sqm Solarium with views over the green area. With walking distance to Villamartin Plaza and close to 4 Golf Course. 3km to the sandy beaches of Orihuela Costa and 2km to the NEW Shopping Centre Zenia Boulevard! Villamartin offers all year round services including bars, restaurants, outdoor eating and a selection of shops. One of the most popular commercial centres is Villamartin Plaza that offers a vast selection of cuisines. Along with medical centre and school it is ideal for permanent residence here in Spain. Close to 2 international airports. Alicante Airport (50 minutes away). San Javier Airport (20 minutes away)