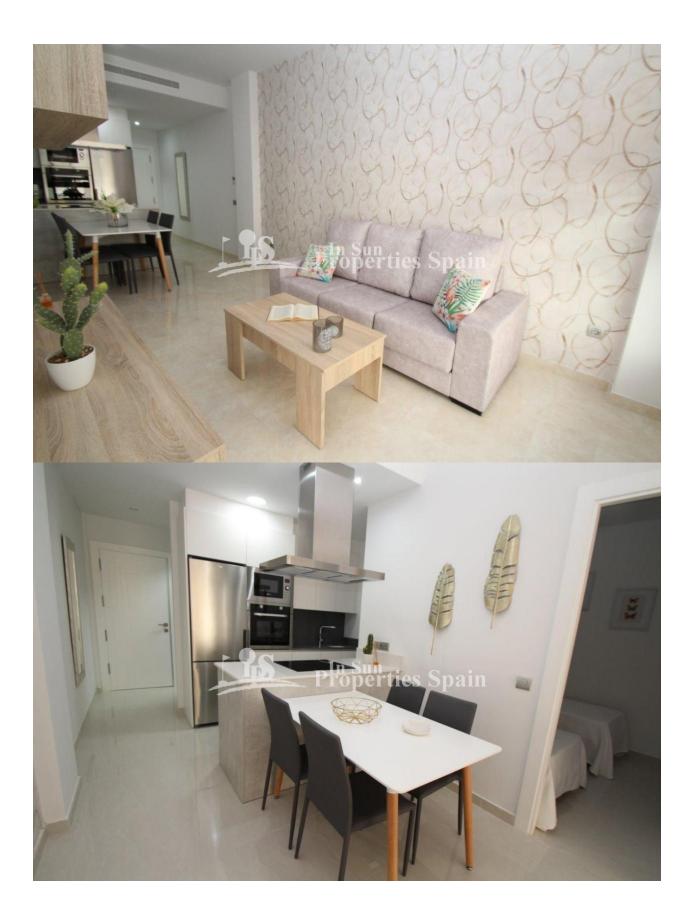

## DESCRIPTION

KEY READY 1,2 and 3 Bedroom Apartments just 700m from Playa del Cura Beach, TORREVIEJA. ALL INCLUDE FURNITURE PACK, WHITE GOODS, CURTAINS/BLINDS, PRE INSTALLATION OF A/C, INTERIOR AND EXTERIOR LIGHTING, BATHROOM FURNITURE, MIRRORS AND SHOWER SCREENS!! Apartments are set over the Ground floor, First floor and Attic with solarium. Located on a secured residential complex the apartments offer an open living/dining area with a modern fitted kitchen and a minimum 4m2 private terrace. They have a double aspect, offering plenty of light throughout. Set within landscaped gardens complete with communal swimming pool and underground garage. Located near a range of supermarkets, cafes, restaurants, medical centre, shopping centres, promenade, Port and just 700m from Cura Beach, one of the finest beaches in Torrevieja. Airports: Alicante - Approx 50 mins drive San Javier - Approx 30 mins drive