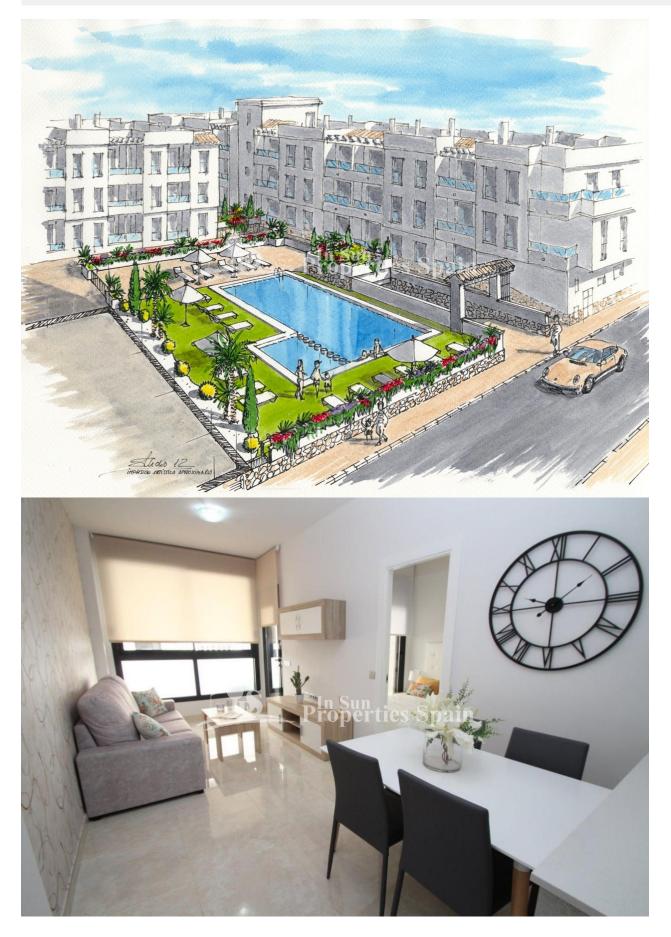

## DESCRIPTION

KEY READY 1,2 and 3 Bedroom Apartments just 700m from Playa del Cura Beach, TORREVIEJA. ALL INCLUDE FURNITURE PACK, WHITE GOODS, CURTAINS/BLINDS, PRE INSTALLATION OF A/C, INTERIOR AND EXTERIOR LIGHTING, BATHROOM FURNITURE, MIRRORS AND SHOWER SCREENS!! Apartments are set over the Ground floor, First floor and Attic with solarium. Located on a secured residential complex the apartments offer an open living/dining area with a modern fitted kitchen and a minimum 4m2 private terrace. They have a double aspect, offering plenty of light throughout. Set within landscaped gardens complete with communal swimming pool and underground garage. Located near a range of supermarkets, cafes, restaurants, medical centre, shopping centres, promenade, Port and just 700m from Cura Beach, one of the finest beaches in Torrevieja. Airports: Alicante - Approx 50 mins drive San Javier - Approx 30 mins drive