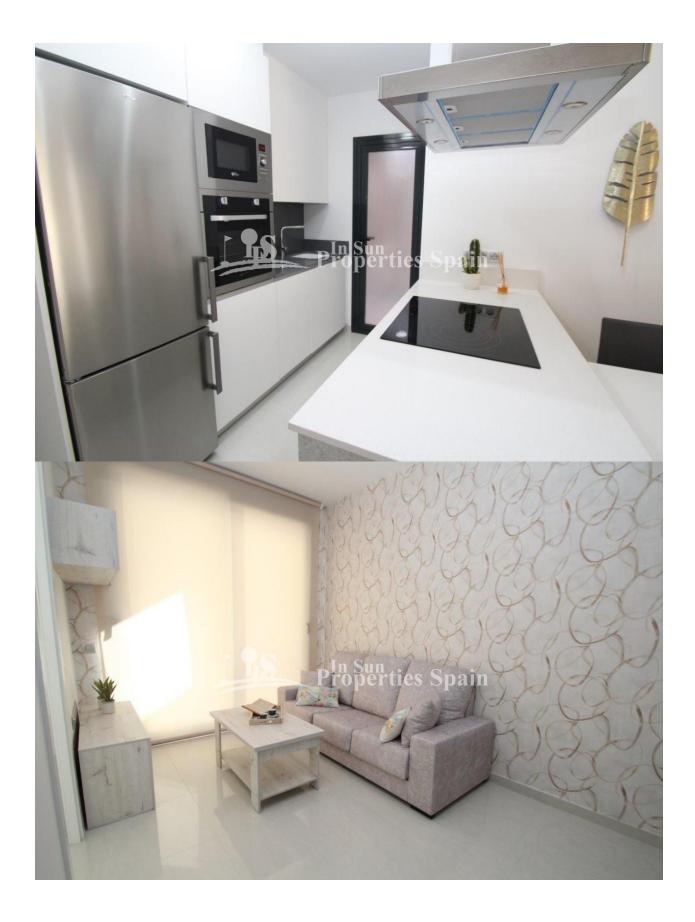

## DESCRIPTION

KEY READY 1,2 and 3 Bedroom Apartments just 700m from Playa del Cura Beach, TORREVIEJA. ALL INCLUDE FURNITURE PACK, WHITE GOODS, CURTAINS/BLINDS, PRE INSTALLATION OF A/C, INTERIOR AND EXTERIOR LIGHTING, BATHROOM FURNITURE, MIRRORS AND SHOWER SCREENS!! Apartments are set over the Ground floor, First floor and Attic with solarium. Located on a secured residential complex the apartments offer an open living/dining area with a modern fitted kitchen and a minimum 4m2 private terrace. They have a double aspect, offering plenty of light throughout. Set within landscaped gardens complete with communal swimming pool and underground garage. Located near a range of supermarkets, cafes, restaurants, medical centre, shopping centres, promenade, Port and just 700m from Cura Beach, one of the finest beaches in Torrevieja. Airports: Alicante - Approx 50 mins drive San Javier - Approx 30 mins drive