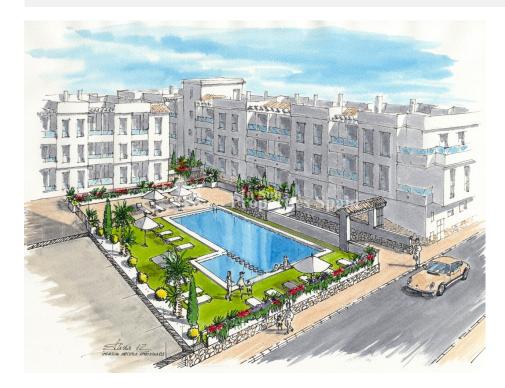

## DESCRIPTION

KEY READY 1,2 and 3 Bedroom Apartments just 700m from Playa del Cura Beach, TORREVIEJA. ALL INCLUDE FURNITURE PACK, WHITE GOODS, CURTAINS/BLINDS, PRE INSTALLATION OF A/C, INTERIOR AND EXTERIOR LIGHTING, BATHROOM FURNITURE, MIRRORS AND SHOWER SCREENS!! Apartments are set over the Ground floor, First floor and Attic with solarium. Located on a secured residential complex the apartments offer an open living/dining area with a modern fitted kitchen and a minimum 4m2 private terrace. They have a double aspect, offering plenty of light throughout. Set within landscaped gardens complete with communal swimming pool and underground garage. Located near a range of supermarkets, cafes, restaurants, medical centre, shopping centres, promenade, Port and just 700m from Cura Beach, one of the finest beaches in Torrevieja. Airports: Alicante - Approx 50 mins drive San Javier - Approx 30 mins drive