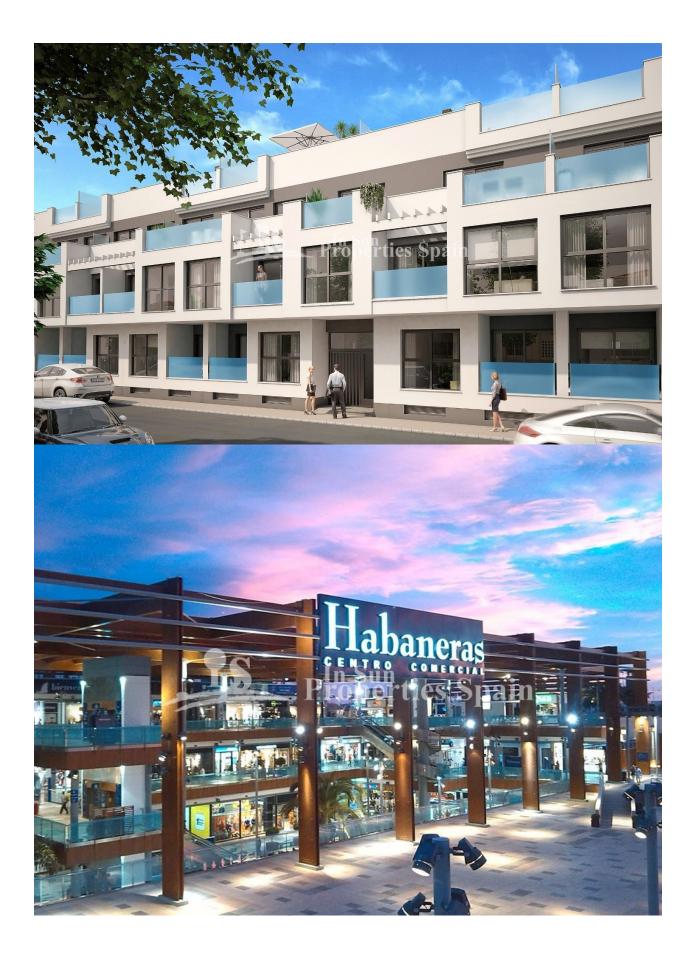

## DESCRIPTION

KEY READY 1,2 and 3 Bedroom Apartments just 700m from Playa del Cura Beach, TORREVIEJA. ALL INCLUDE FURNITURE PACK, WHITE GOODS, CURTAINS/BLINDS, PRE INSTALLATION OF A/C, INTERIOR AND EXTERIOR LIGHTING, BATHROOM FURNITURE, MIRRORS AND SHOWER SCREENS!! Apartments are set over the Ground floor, First floor and Attic with solarium. Located on a secured residential complex the apartments offer an open living/dining area with a modern fitted kitchen and a minimum 4m2 private terrace. They have a double aspect, offering plenty of light throughout. Set within landscaped gardens complete with communal swimming pool and underground garage. Located near a range of supermarkets, cafes, restaurants, medical centre, shopping centres, promenade, Port and just 700m from Cura Beach, one of the finest beaches in Torrevieja. Airports: Alicante - Approx 50 mins drive San Javier - Approx 30 mins drive