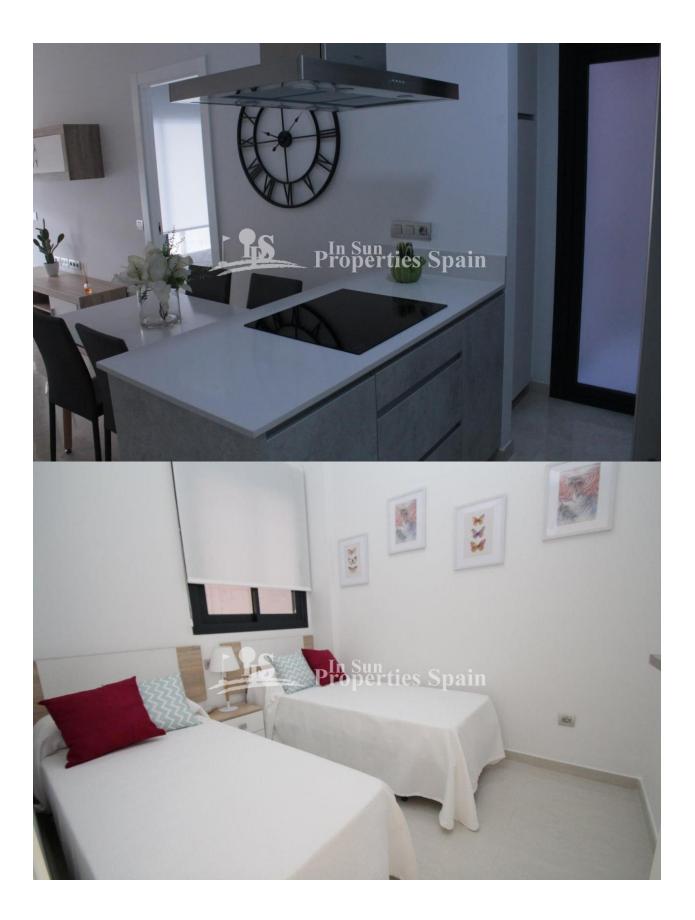

## DESCRIPTION

KEY READY 1,2 and 3 Bedroom Apartments just 700m from Playa del Cura Beach, TORREVIEJA. ALL INCLUDE FURNITURE PACK, WHITE GOODS, CURTAINS/BLINDS, PRE INSTALLATION OF A/C, INTERIOR AND EXTERIOR LIGHTING, BATHROOM FURNITURE, MIRRORS AND SHOWER SCREENS!! Apartments are set over the Ground floor, First floor and Attic with solarium. Located on a secured residential complex the apartments offer an open living/dining area with a modern fitted kitchen and a minimum 4m2 private terrace. They have a double aspect, offering plenty of light throughout. Set within landscaped gardens complete with communal swimming pool and underground garage. Located near a range of supermarkets, cafes, restaurants, medical centre, shopping centres, promenade, Port and just 700m from Cura Beach, one of the finest beaches in Torrevieja. Airports: Alicante - Approx 50 mins drive San Javier - Approx 30 mins drive