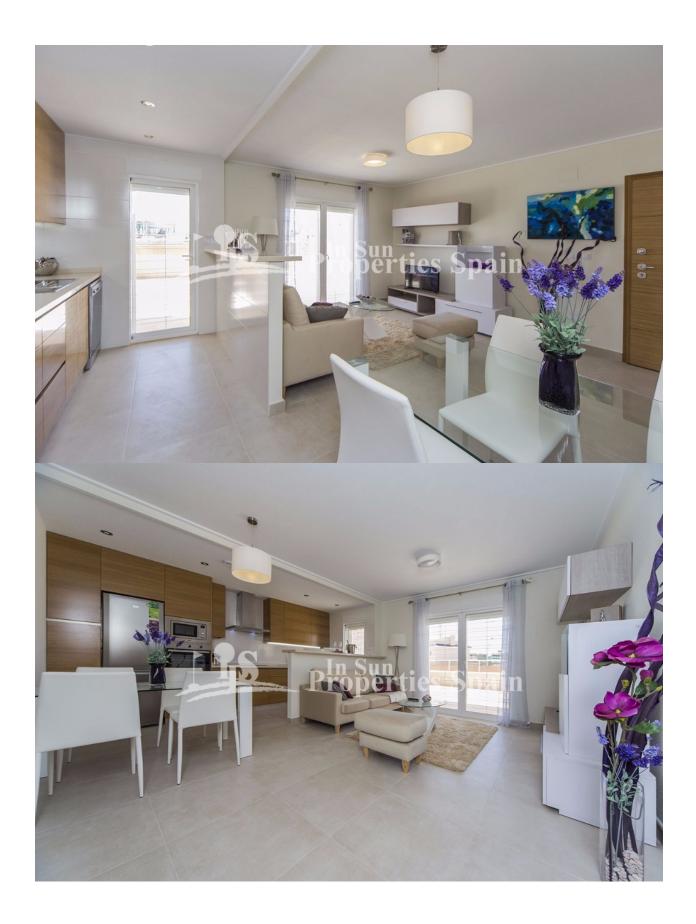

## **DESCRIPTION**

Located in the privileged area of PUNTA PRIMA, 300 meters from the Punta Marina Shopping Center and 5 minutes from PUNTA PRIMA BEACH and Zenia Boulevard Shopping Center. With delivery in October 2019, this is the last remaining BUNGALOW at this development. Boasting 3 bedrooms, within the 77m2 built surface and located on the Ground floor bungalow with open plan living/dining room, fully equipped fitted kitchen, 2 bathrooms and generous 287m2 private garden, perfect for entertaining family and friends. The development is set within large communal green areas with swimming pool and Jacuzzi, one of them with indoor SPA pool (Jacuzzi, cervical jets, sauna, gym etc.) More than 5,000 m2 of green areas with swimming pools, Spa with Jacuzzi, sauna, Gym and children's areas, all this together makes this an Exclusive Residential not to be missed! The area is home to a number of championship Golf resorts including Campo de Golf Villamartin, Las Ramblas, Las Colinas Golf & Country Clun and Campoamor. Nearby Torrevieja is a city full of vibrant nightlife and a lovely port and promenade. Alicante and Murcia (RMU) airports are around 50 minutes from Punta Prima.