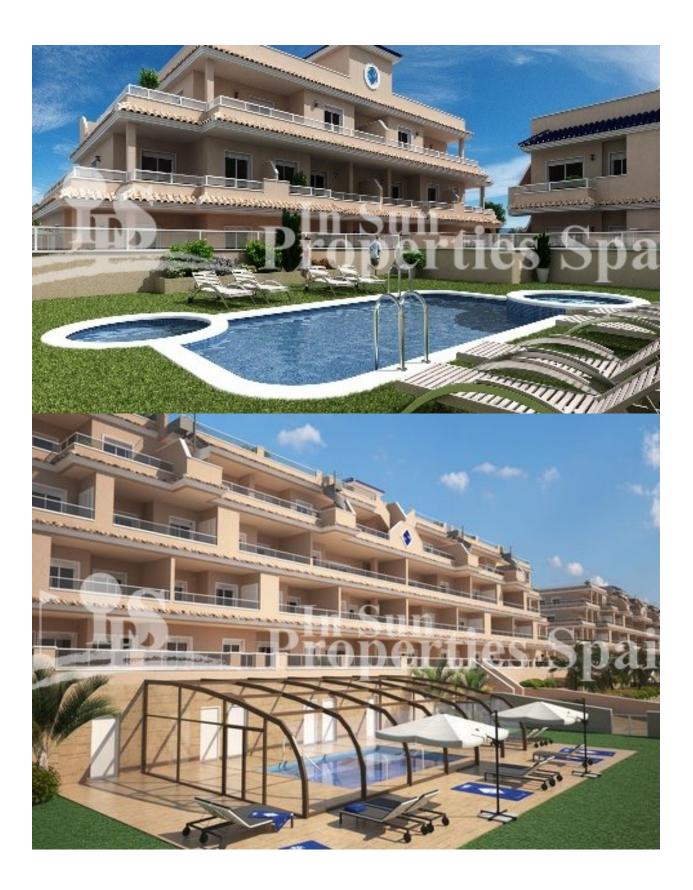

## **DESCRIPTION**

Located in the privileged area of PUNTA PRIMA, 300 meters from the Punta Marina Shopping Center and 5 minutes from PUNTA PRIMA BEACH and Zenia Boulevard Shopping Center. With delivery in October 2019, this is the last remaining BUNGALOW at this development. Boasting 3 bedrooms, within the 77m2 built surface and located on the Ground floor bungalow with open plan living/dining room, fully equipped fitted kitchen, 2 bathrooms and generous 287m2 private garden, perfect for entertaining family and friends. The development is set within large communal green areas with swimming pool and Jacuzzi, one of them with indoor SPA pool (Jacuzzi, cervical jets, sauna, gym etc.) More than 5,000 m2 of green areas with swimming pools, Spa with Jacuzzi, sauna, Gym and children's areas, all this together makes this an Exclusive Residential not to be missed! The area is home to a number of championship Golf resorts including Campo de Golf Villamartin, Las Ramblas, Las Colinas Golf & Country Clun and Campoamor. Nearby Torrevieja is a city full of vibrant nightlife and a lovely port and promenade. Alicante and Murcia (RMU) airports are around 50 minutes from Punta Prima.