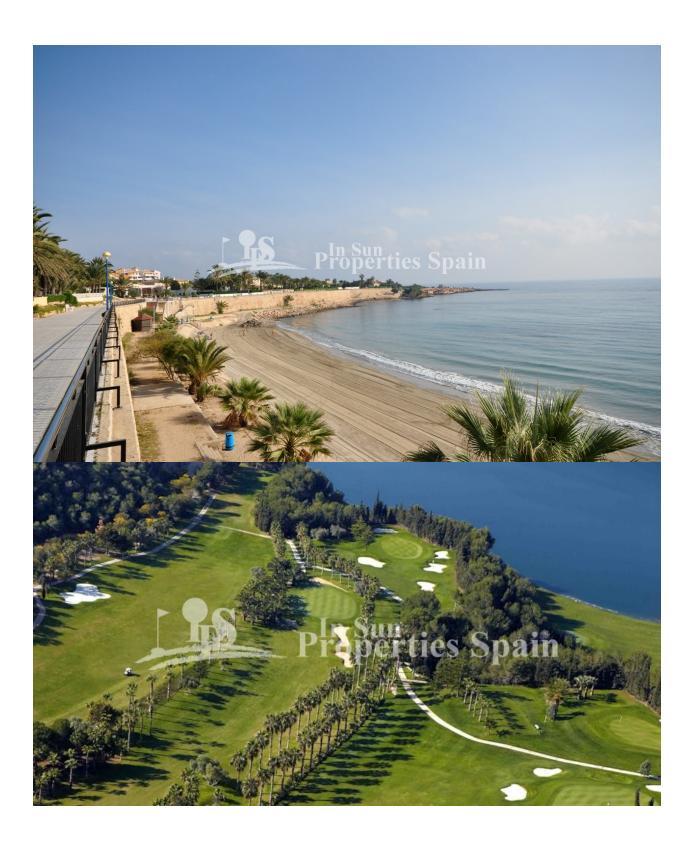

## **DESCRIPTION**

Located in the privileged area of PUNTA PRIMA, 300 meters from the Punta Marina Shopping Center and 5 minutes from PUNTA PRIMA BEACH and Zenia Boulevard Shopping Center. With delivery in October 2019, this is the last remaining BUNGALOW at this development. Boasting 3 bedrooms, within the 77m2 built surface and located on the Ground floor bungalow with open plan living/dining room, fully equipped fitted kitchen, 2 bathrooms and generous 287m2 private garden, perfect for entertaining family and friends. The development is set within large communal green areas with swimming pool and Jacuzzi, one of them with indoor SPA pool (Jacuzzi, cervical jets, sauna, gym etc.) More than 5,000 m2 of green areas with swimming pools, Spa with Jacuzzi, sauna, Gym and children's areas, all this together makes this an Exclusive Residential not to be missed! The area is home to a number of championship Golf resorts including Campo de Golf Villamartin, Las Ramblas, Las Colinas Golf & Country Clun and Campoamor. Nearby Torrevieja is a city full of vibrant nightlife and a lovely port and promenade. Alicante and Murcia (RMU) airports are around 50 minutes from Punta Prima.