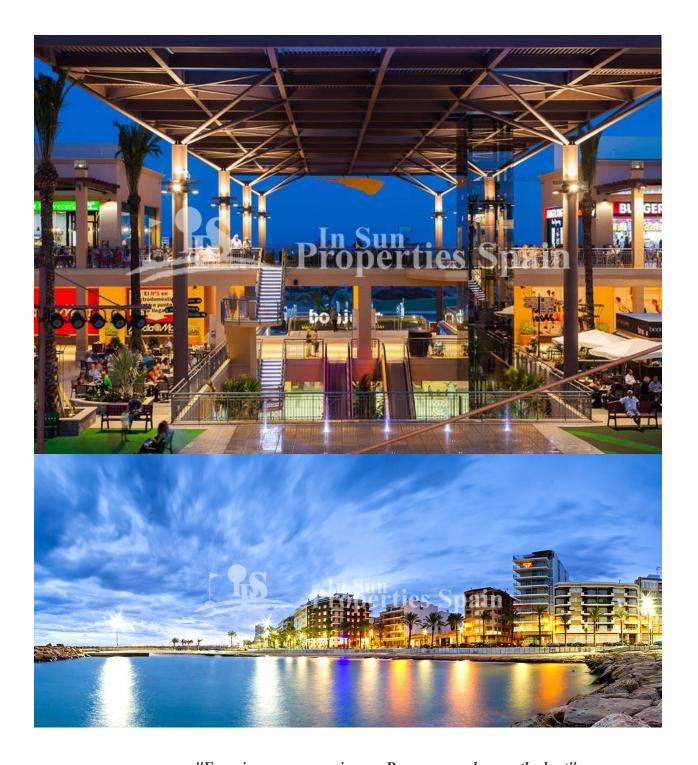

## **DESCRIPTION**

Located in the privileged area of PUNTA PRIMA, 300 meters from the Punta Marina Shopping Center and 5 minutes from PUNTA PRIMA BEACH and Zenia Boulevard Shopping Center. With delivery in October 2019, this is the last remaining BUNGALOW at this development. Boasting 3 bedrooms, within the 77m2 built surface and located on the Ground floor bungalow with open plan living/dining room, fully equipped fitted kitchen, 2 bathrooms and generous 287m2 private garden, perfect for entertaining family and friends. The development is set within large communal green areas with swimming pool and Jacuzzi, one of them with indoor SPA pool (Jacuzzi, cervical jets, sauna, gym etc.) More than 5,000 m2 of green areas with swimming pools, Spa with Jacuzzi, sauna, Gym and children's areas, all this together makes this an Exclusive Residential not to be missed! The area is home to a number of championship Golf resorts including Campo de Golf Villamartin, Las Ramblas, Las Colinas Golf & Country Clun and Campoamor. Nearby Torrevieja is a city full of vibrant nightlife and a lovely port and promenade. Alicante and Murcia (RMU) airports are around 50 minutes from Punta Prima.