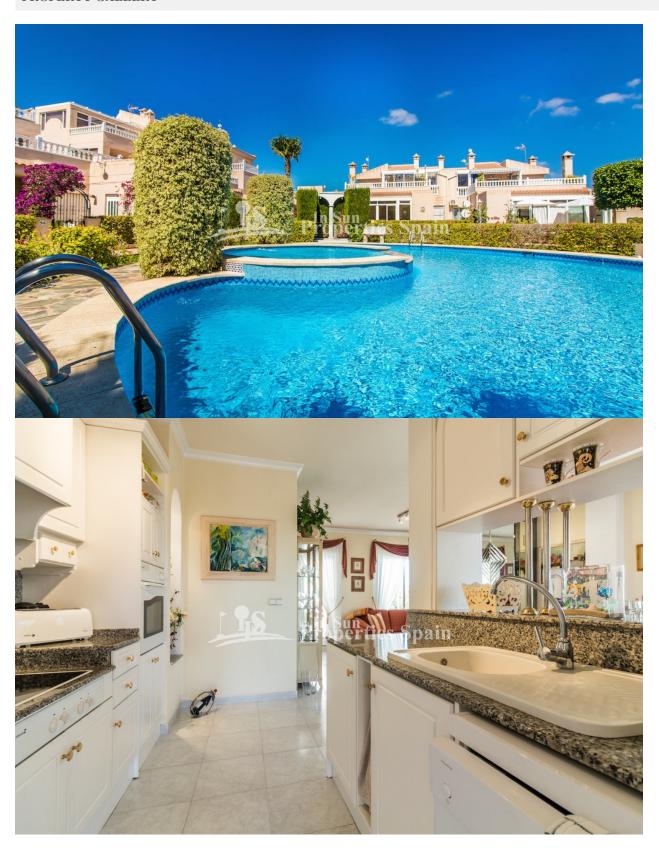

## **DESCRIPTION**

LUXYRY DUPLEX apartment of 103m2 built over two floors, with 2 bedrooms, 1 bathroom and 1 storage room on the ground floor. The upper floor comprises of a stunning living-dining area and open fully-equipped kitchen, both with access to the lovely winter garden (19m2) and open-air terrace (43m2). SOUTH FACING and looking into the beautiful communal garden area. There is a second bathroom and another storage room on the upper floor too. PRIVATE OFF ROAD PARKING in the private garden. The home is for sale with all furniture and kitchen appliances. MIRAFLORES is without a doubt a benchmark for private residential complexes in the urbanization of PLAYA FLAMENCA in Orihuela Costa. It comprises of LUXURY apartments of different layouts and sizes, all built around a fantastic communal garden area with two beautiful swimming pools. Well equipped with a number of amenities; within walking distance to the popular Shopping Centre Zenia Boulevard and only a few minutes by car to the SEA. There are several golf courses within a 5 to 20 drive.