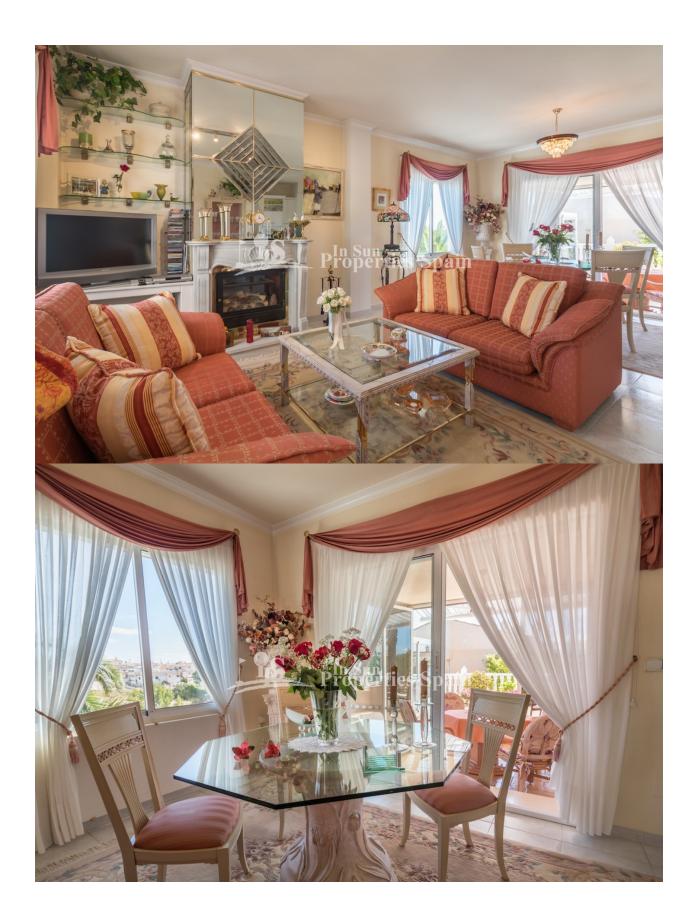

## **DESCRIPTION**

LUXYRY DUPLEX apartment of 103m2 built over two floors, with 2 bedrooms, 1 bathroom and 1 storage room on the ground floor. The upper floor comprises of a stunning living-dining area and open fully-equipped kitchen, both with access to the lovely winter garden (19m2) and open-air terrace (43m2). SOUTH FACING and looking into the beautiful communal garden area. There is a second bathroom and another storage room on the upper floor too. PRIVATE OFF ROAD PARKING in the private garden. The home is for sale with all furniture and kitchen appliances. MIRAFLORES is without a doubt a benchmark for private residential complexes in the urbanization of PLAYA FLAMENCA in Orihuela Costa. It comprises of LUXURY apartments of different layouts and sizes, all built around a fantastic communal garden area with two beautiful swimming pools. Well equipped with a number of amenities; within walking distance to the popular Shopping Centre Zenia Boulevard and only a few minutes by car to the SEA. There are several golf courses within a 5 to 20 drive.