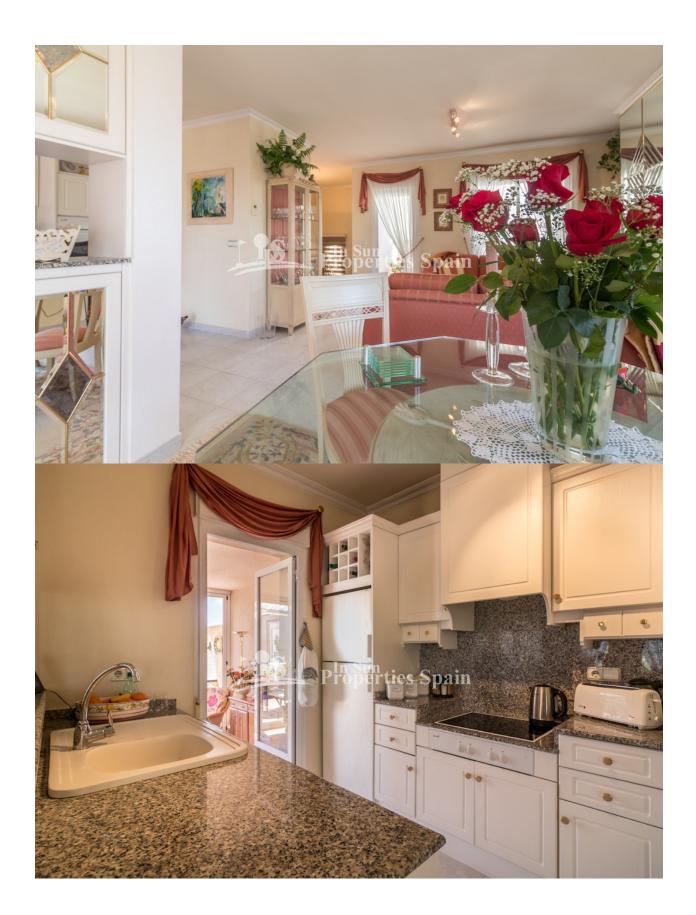

## **DESCRIPTION**

LUXYRY DUPLEX apartment of 103m2 built over two floors, with 2 bedrooms, 1 bathroom and 1 storage room on the ground floor. The upper floor comprises of a stunning living-dining area and open fully-equipped kitchen, both with access to the lovely winter garden (19m2) and open-air terrace (43m2). SOUTH FACING and looking into the beautiful communal garden area. There is a second bathroom and another storage room on the upper floor too. PRIVATE OFF ROAD PARKING in the private garden. The home is for sale with all furniture and kitchen appliances. MIRAFLORES is without a doubt a benchmark for private residential complexes in the urbanization of PLAYA FLAMENCA in Orihuela Costa. It comprises of LUXURY apartments of different layouts and sizes, all built around a fantastic communal garden area with two beautiful swimming pools. Well equipped with a number of amenities; within walking distance to the popular Shopping Centre Zenia Boulevard and only a few minutes by car to the SEA. There are several golf courses within a 5 to 20 drive.