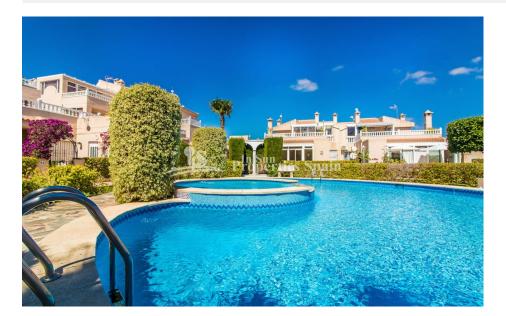

## **DESCRIPTION**

LUXYRY DUPLEX apartment of 103m2 built over two floors, with 2 bedrooms, 1 bathroom and 1 storage room on the ground floor. The upper floor comprises of a stunning living-dining area and open fully-equipped kitchen, both with access to the lovely winter garden (19m2) and open-air terrace (43m2). SOUTH FACING and looking into the beautiful communal garden area. There is a second bathroom and another storage room on the upper floor too. PRIVATE OFF ROAD PARKING in the private garden. The home is for sale with all furniture and kitchen appliances. MIRAFLORES is without a doubt a benchmark for private residential complexes in the urbanization of PLAYA FLAMENCA in Orihuela Costa. It comprises of LUXURY apartments of different layouts and sizes, all built around a fantastic communal garden area with two beautiful swimming pools. Well equipped with a number of amenities; within walking distance to the popular Shopping Centre Zenia Boulevard and only a few minutes by car to the SEA. There are several golf courses within a 5 to 20 drive.