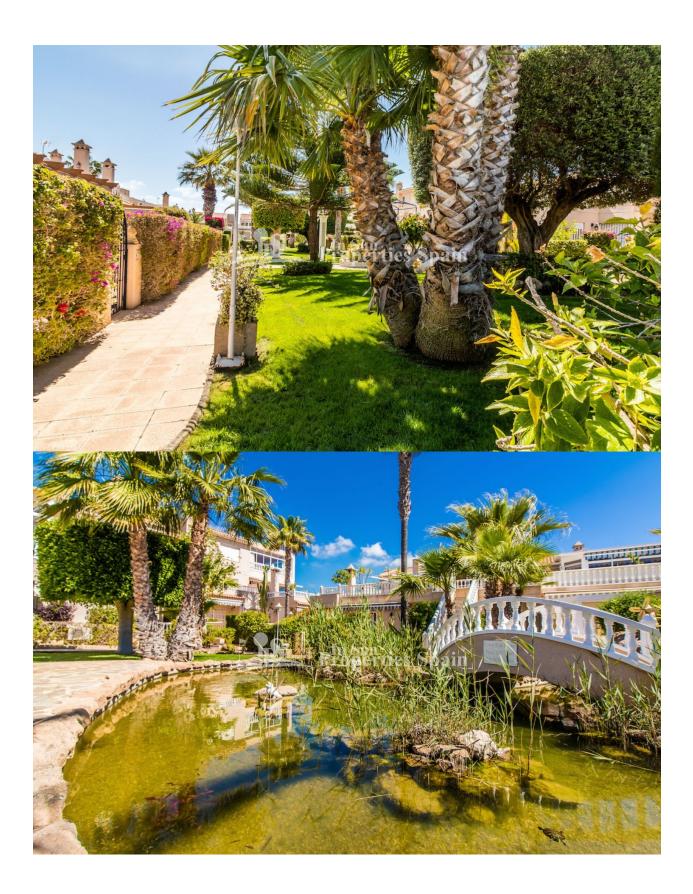

## **DESCRIPTION**

LUXYRY DUPLEX apartment of 103m2 built over two floors, with 2 bedrooms, 1 bathroom and 1 storage room on the ground floor. The upper floor comprises of a stunning living-dining area and open fully-equipped kitchen, both with access to the lovely winter garden (19m2) and open-air terrace (43m2). SOUTH FACING and looking into the beautiful communal garden area. There is a second bathroom and another storage room on the upper floor too. PRIVATE OFF ROAD PARKING in the private garden. The home is for sale with all furniture and kitchen appliances. MIRAFLORES is without a doubt a benchmark for private residential complexes in the urbanization of PLAYA FLAMENCA in Orihuela Costa. It comprises of LUXURY apartments of different layouts and sizes, all built around a fantastic communal garden area with two beautiful swimming pools. Well equipped with a number of amenities; within walking distance to the popular Shopping Centre Zenia Boulevard and only a few minutes by car to the SEA. There are several golf courses within a 5 to 20 drive.

PaysageJard RIVER n privéeJard RIVER Communauté

"Experience our experience - Because you deserve the best"