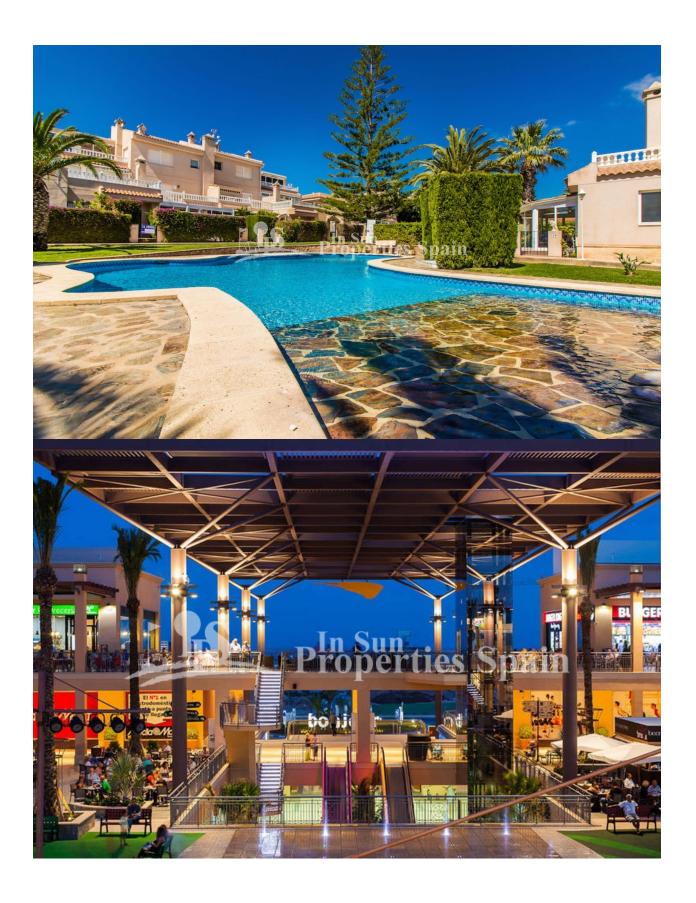

## **DESCRIPTION**

LUXYRY DUPLEX apartment of 103m2 built over two floors, with 2 bedrooms, 1 bathroom and 1 storage room on the ground floor. The upper floor comprises of a stunning living-dining area and open fully-equipped kitchen, both with access to the lovely winter garden (19m2) and open-air terrace (43m2). SOUTH FACING and looking into the beautiful communal garden area. There is a second bathroom and another storage room on the upper floor too. PRIVATE OFF ROAD PARKING in the private garden. The home is for sale with all furniture and kitchen appliances. MIRAFLORES is without a doubt a benchmark for private residential complexes in the urbanization of PLAYA FLAMENCA in Orihuela Costa. It comprises of LUXURY apartments of different layouts and sizes, all built around a fantastic communal garden area with two beautiful swimming pools. Well equipped with a number of amenities; within walking distance to the popular Shopping Centre Zenia Boulevard and only a few minutes by car to the SEA. There are several golf courses within a 5 to 20 drive.