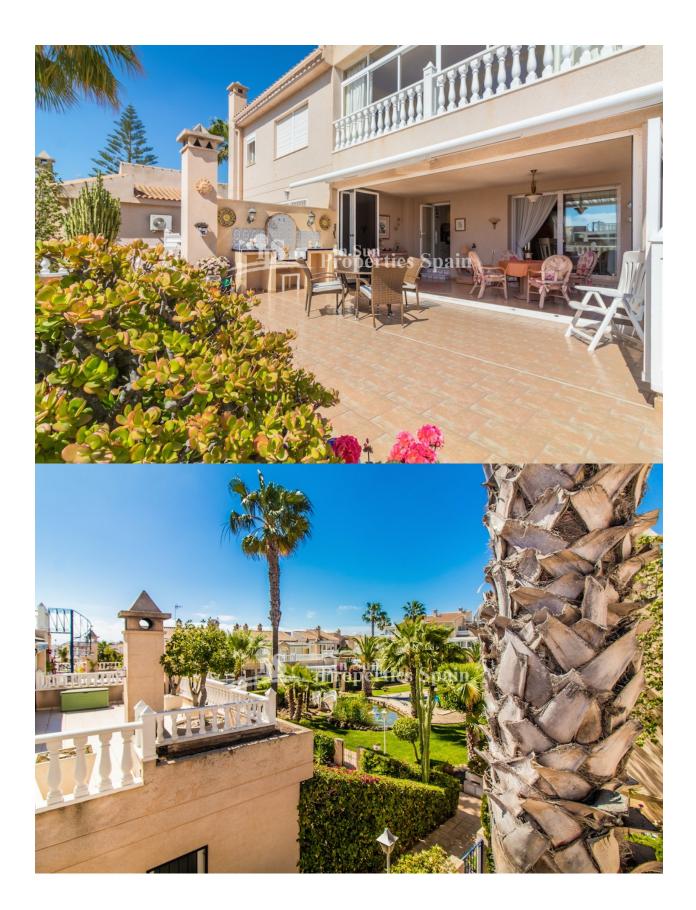

## **DESCRIPTION**

LUXYRY DUPLEX apartment of 103m2 built over two floors, with 2 bedrooms, 1 bathroom and 1 storage room on the ground floor. The upper floor comprises of a stunning living-dining area and open fully-equipped kitchen, both with access to the lovely winter garden (19m2) and open-air terrace (43m2). SOUTH FACING and looking into the beautiful communal garden area. There is a second bathroom and another storage room on the upper floor too. PRIVATE OFF ROAD PARKING in the private garden. The home is for sale with all furniture and kitchen appliances. MIRAFLORES is without a doubt a benchmark for private residential complexes in the urbanization of PLAYA FLAMENCA in Orihuela Costa. It comprises of LUXURY apartments of different layouts and sizes, all built around a fantastic communal garden area with two beautiful swimming pools. Well equipped with a number of amenities; within walking distance to the popular Shopping Centre Zenia Boulevard and only a few minutes by car to the SEA. There are several golf courses within a 5 to 20 drive.