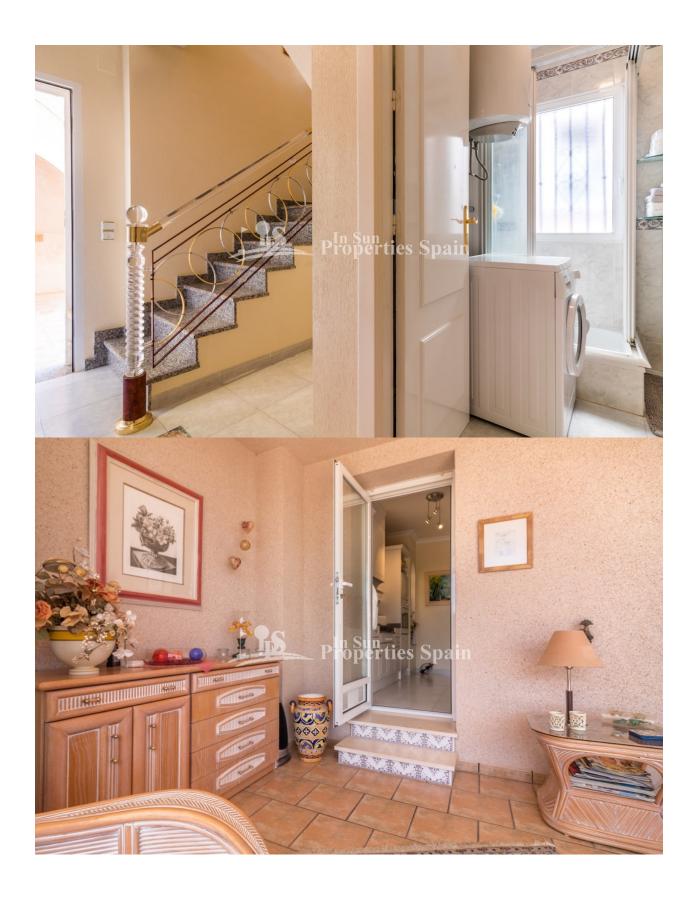

## **DESCRIPTION**

LUXYRY DUPLEX apartment of 103m2 built over two floors, with 2 bedrooms, 1 bathroom and 1 storage room on the ground floor. The upper floor comprises of a stunning living-dining area and open fully-equipped kitchen, both with access to the lovely winter garden (19m2) and open-air terrace (43m2). SOUTH FACING and looking into the beautiful communal garden area. There is a second bathroom and another storage room on the upper floor too. PRIVATE OFF ROAD PARKING in the private garden. The home is for sale with all furniture and kitchen appliances. MIRAFLORES is without a doubt a benchmark for private residential complexes in the urbanization of PLAYA FLAMENCA in Orihuela Costa. It comprises of LUXURY apartments of different layouts and sizes, all built around a fantastic communal garden area with two beautiful swimming pools. Well equipped with a number of amenities; within walking distance to the popular Shopping Centre Zenia Boulevard and only a few minutes by car to the SEA. There are several golf courses within a 5 to 20 drive.