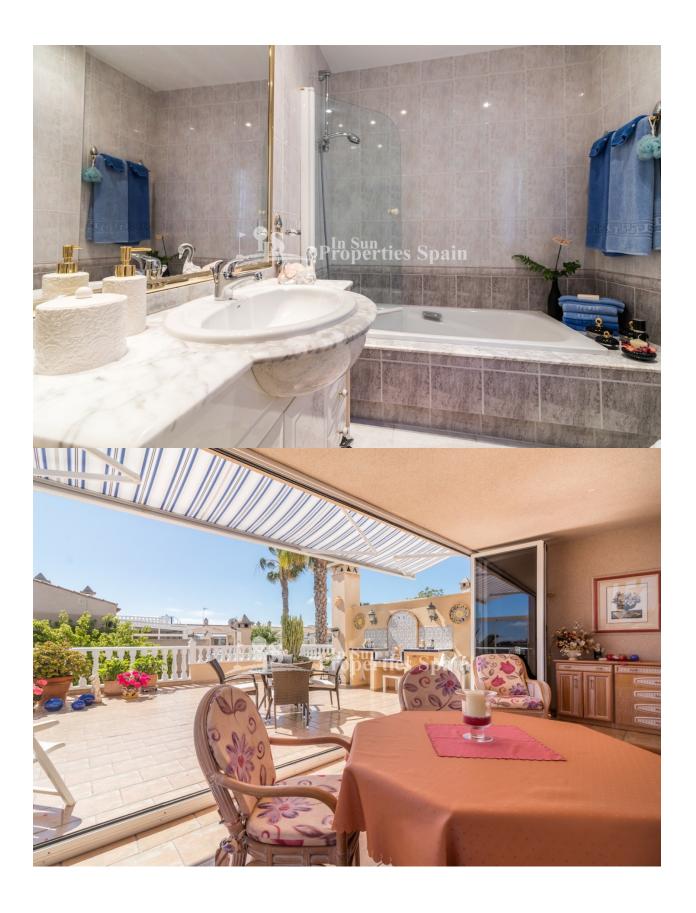

## **DESCRIPTION**

LUXYRY DUPLEX apartment of 103m2 built over two floors, with 2 bedrooms, 1 bathroom and 1 storage room on the ground floor. The upper floor comprises of a stunning living-dining area and open fully-equipped kitchen, both with access to the lovely winter garden (19m2) and open-air terrace (43m2). SOUTH FACING and looking into the beautiful communal garden area. There is a second bathroom and another storage room on the upper floor too. PRIVATE OFF ROAD PARKING in the private garden. The home is for sale with all furniture and kitchen appliances. MIRAFLORES is without a doubt a benchmark for private residential complexes in the urbanization of PLAYA FLAMENCA in Orihuela Costa. It comprises of LUXURY apartments of different layouts and sizes, all built around a fantastic communal garden area with two beautiful swimming pools. Well equipped with a number of amenities; within walking distance to the popular Shopping Centre Zenia Boulevard and only a few minutes by car to the SEA. There are several golf courses within a 5 to 20 drive.