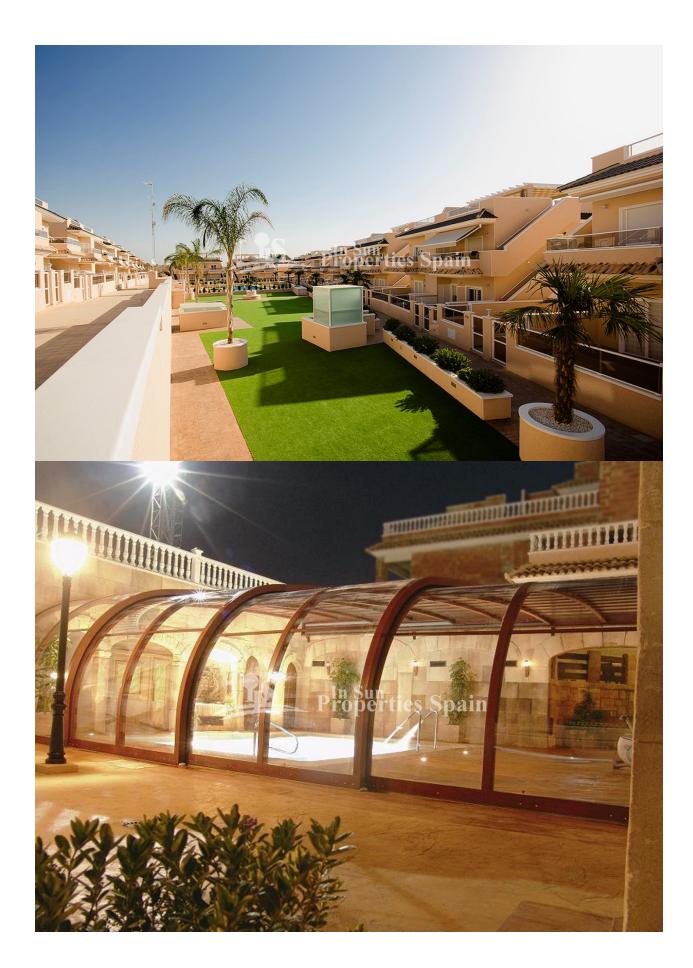

## DESCRIPTION

Popular Spa & Golf development which is located just 400 meters from VILLAMARTIN Golf Course. These 77m2 Apartments in block boast a stunning open plan lounge/dining area and fully equipped modern Kitchen, 2 spacious bedrooms and 2 bathrooms. There is also a 13m2 terrace to enjoy alfresco dining. The quality of finish from this builder is second to none and they are well known for their quality workmanship and superb Mediterranean design mixed with all the modern touches. This location is ideal for Golf enthusiasts and those who want to enjoy the beach. Located only 2km from La Zenia Boulevard Shopping Center and 3km from la Zenia Beach, you will have the perfect combination of leisure and relaxation, an ideal area to enjoy the mild winters that our Mediterranean climate offers us. All homes have a parking space in the basement. All set within approx. 5,000m2 of green areas with swimming pools (1 heated), Spa with Jacuzzi, sauna, Gym and children's play area.