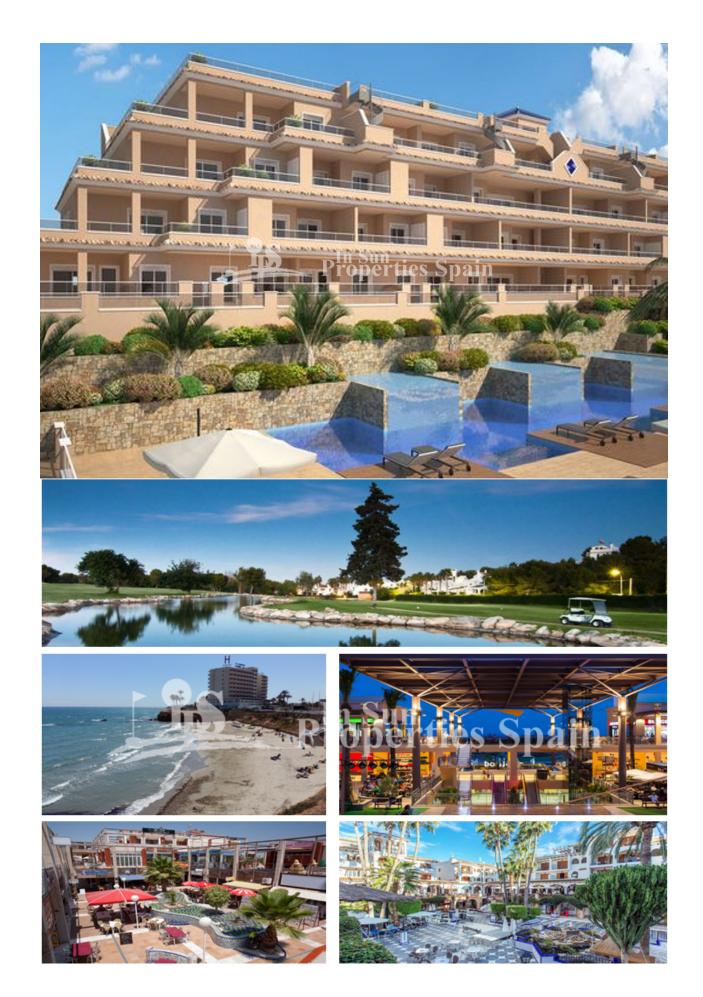

## DESCRIPTION

Popular Spa & Golf development which is located just 400 meters from VILLAMARTIN Golf Course. These 77m2 Apartments in block boast a stunning open plan lounge/dining area and fully equipped modern Kitchen, 2 spacious bedrooms and 2 bathrooms. There is also a 13m2 terrace to enjoy alfresco dining. The quality of finish from this builder is second to none and they are well known for their quality workmanship and superb Mediterranean design mixed with all the modern touches. This location is ideal for Golf enthusiasts and those who want to enjoy the beach. Located only 2km from La Zenia Boulevard Shopping Center and 3km from la Zenia Beach, you will have the perfect combination of leisure and relaxation, an ideal area to enjoy the mild winters that our Mediterranean climate offers us. All homes have a parking space in the basement. All set within approx. 5,000m2 of green areas with swimming pools (1 heated), Spa with Jacuzzi, sauna, Gym and children's play area.

| STYLE                                          | VIEW         | DISTANCE:       | POSITION  |
|------------------------------------------------|--------------|-----------------|-----------|
| <ul><li>moderne</li><li>Méditerranée</li></ul> | • Panoramico | Beach : 2 Km    | Sud-Ouest |
|                                                |              | aéroport: 50 Km |           |
|                                                |              | : 500 m         |           |
| PARKING PAS. CAR                               | FRAIS        | ZONES           | ÉTAGE     |