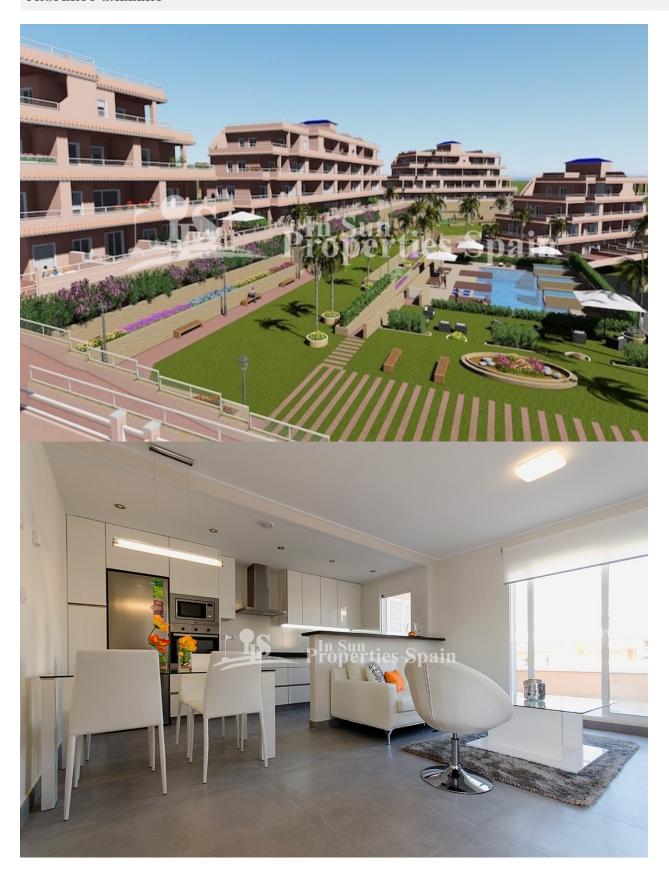

## DESCRIPTION

Popular Spa & Golf development which is located just 400 meters from VILLAMARTIN Golf Course. These 77m2 Apartments in block boast a stunning open plan lounge/dining area and fully equipped modern Kitchen, 2 spacious bedrooms and 2 bathrooms. There is also a 13m2 terrace to enjoy alfresco dining. The quality of finish from this builder is second to none and they are well known for their quality workmanship and superb Mediterranean design mixed with all the modern touches. This location is ideal for Golf enthusiasts and those who want to enjoy the beach. Located only 2km from La Zenia Boulevard Shopping Center and 3km from la Zenia Beach, you will have the perfect combination of leisure and relaxation, an ideal area to enjoy the mild winters that our Mediterranean climate offers us. All homes have a parking space in the basement. All set within approx. 5,000m2 of green areas with swimming pools (1 heated), Spa with Jacuzzi, sauna, Gym and children's play area.