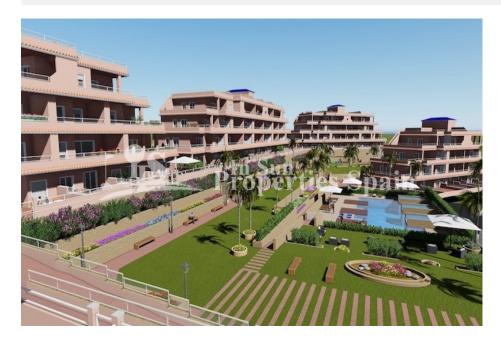

## DESCRIPTION

Popular Spa & Golf development which is located just 400 meters from VILLAMARTIN Golf Course. These 77m2 Apartments in block boast a stunning open plan lounge/dining area and fully equipped modern Kitchen, 2 spacious bedrooms and 2 bathrooms. There is also a 13m2 terrace to enjoy alfresco dining. The quality of finish from this builder is second to none and they are well known for their quality workmanship and superb Mediterranean design mixed with all the modern touches. This location is ideal for Golf enthusiasts and those who want to enjoy the beach. Located only 2km from La Zenia Boulevard Shopping Center and 3km from la Zenia Beach, you will have the perfect combination of leisure and relaxation, an ideal area to enjoy the mild winters that our Mediterranean climate offers us. All homes have a parking space in the basement. All set within approx. 5,000m2 of green areas with swimming pools (1 heated), Spa with Jacuzzi, sauna, Gym and children's play area.