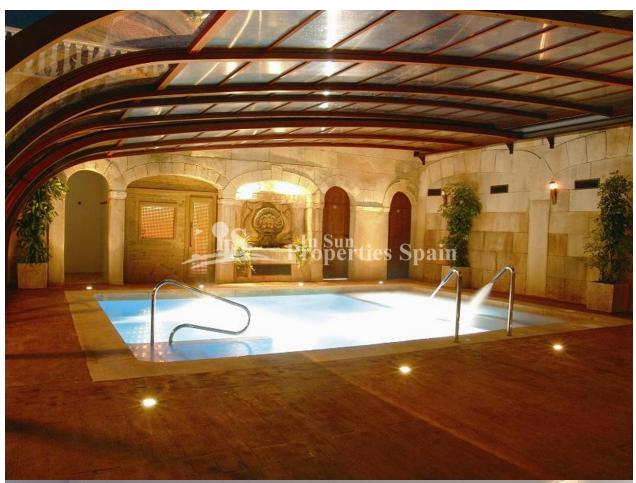

## DESCRIPTION

Popular Spa & Golf development which is located just 400 meters from VILLAMARTIN Golf Course. These 77m2 Apartments in block boast a stunning open plan lounge/dining area and fully equipped modern Kitchen, 2 spacious bedrooms and 2 bathrooms. There is also a 13m2 terrace to enjoy alfresco dining. The quality of finish from this builder is second to none and they are well known for their quality workmanship and superb Mediterranean design mixed with all the modern touches. This location is ideal for Golf enthusiasts and those who want to enjoy the beach. Located only 2km from La Zenia Boulevard Shopping Center and 3km from la Zenia Beach, you will have the perfect combination of leisure and relaxation, an ideal area to enjoy the mild winters that our Mediterranean climate offers us. All homes have a parking space in the basement. All set within approx. 5,000m2 of green areas with swimming pools (1 heated), Spa with Jacuzzi, sauna, Gym and children's play area.

• Sauna

- Jacuzzi intérieur
- Intégré
- Porte de sécurité
- Double vitrage

"Experience our experience - Because you deserve the best"